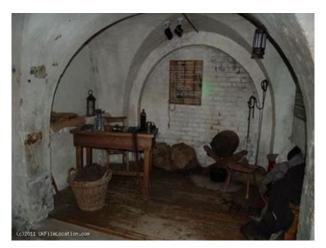

#### Interior

There are may prison related film locations at this amazing venue including:\* Victorian Courts\* Georgian Prisons\* Caves\* Medieval Dungeons\* Youth Courts\* Victorian Police Station\* Saxon Caves\* Courtyards\* Corridors\* Grand County HallWe stand apart due to the unique nature of our building built above sandstone caves, we also have a mix of various types of backdrops and spaces spanning many periods of history over the past 1000 years. We are also one of the most haunted locations in the world! Due to our unique structure, combined with an unprecedented level of service the staff and environment at the venue will provide you with the ideal filming experience. Being an incredible and unique location we have been filmed and photographed for big motion pictures, television shows, documentaries, news bulletins and fashion shoots.