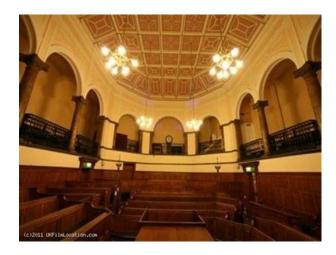

#### Interior

There are may prison related film locations at this amazing venue including:\* Victorian Courts\* Georgian Prisons\* Caves\* Medieval Dungeons\* Youth Courts\* Victorian Police Station\* Saxon Caves\* Courtyards\* Corridors\* Grand County HallWe stand apart due to the unique nature of our building built above sandstone caves, we also have a mix of various types of backdrops and spaces spanning many periods of history over the past 1000 years. We are also one of the most haunted locations in the world! Due to our unique structure, combined with an unprecedented level of service the staff and environment at the venue will provide you with the ideal filming experience. Being an incredible and unique location we have been filmed and photographed for big motion pictures, television shows, documentaries, news bulletins and fashion shoots.