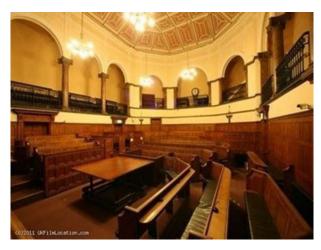

#### Interior

There are may prison related film locations at this amazing venue including:\* Victorian Courts\* Georgian Prisons\* Caves\* Medieval Dungeons\* Youth Courts\* Victorian Police Station\* Saxon Caves\* Courtyards\* Corridors\* Grand County HallWe stand apart due to the unique nature of our building built above sandstone caves, we also have a mix of various types of backdrops and spaces spanning many periods of history over the past 1000 years. We are also one of the most haunted locations in the world! Due to our unique structure, combined with an unprecedented level of service the staff and environment at the venue will provide you with the ideal filming experience. Being an incredible and unique location we have been filmed and photographed for big motion pictures, television shows, documentaries, news bulletins and fashion shoots.