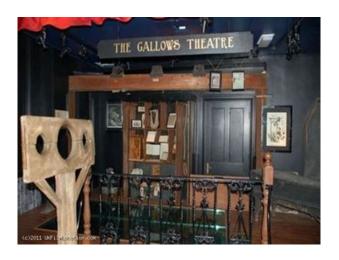

#### Interior

There are may prison related film locations at this amazing venue including:\* Victorian Courts\* Georgian Prisons\* Caves\* Medieval Dungeons\* Youth Courts\* Victorian Police Station\* Saxon Caves\* Courtyards\* Corridors\* Grand County HallWe stand apart due to the unique nature of our building built above sandstone caves, we also have a mix of various types of backdrops and spaces spanning many periods of history over the past 1000 years. We are also one of the most haunted locations in the world! Due to our unique structure, combined with an unprecedented level of service the staff and environment at the venue will provide you with the ideal filming experience. Being an incredible and unique location we have been filmed and photographed for big motion pictures, television shows, documentaries, news bulletins and fashion shoots.