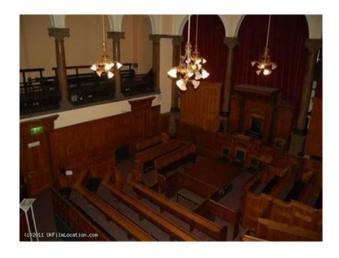

#### Interior

There are may prison related film locations at this amazing venue including:\* Victorian Courts\* Georgian Prisons\* Caves\* Medieval Dungeons\* Youth Courts\* Victorian Police Station\* Saxon Caves\* Courtyards\* Corridors\* Grand County HallWe stand apart due to the unique nature of our building built above sandstone caves, we also have a mix of various types of backdrops and spaces spanning many periods of history over the past 1000 years. We are also one of the most haunted locations in the world! Due to our unique structure, combined with an unprecedented level of service the staff and environment at the venue will provide you with the ideal filming experience. Being an incredible and unique location we have been filmed and photographed for big motion pictures, television shows, documentaries, news bulletins and fashion shoots.