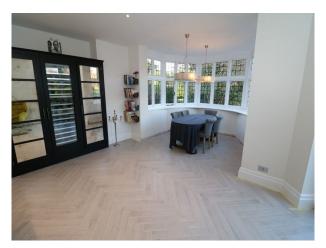

Living RoomLoungeStudy

Tastefully decorated modern interior with selection of rooms with wallpapered ceilings, pillars or walls.

Interior