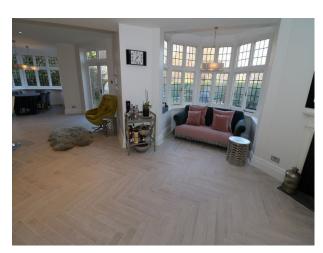

Living RoomLoungeStudy

Tastefully decorated modern interior with selection of rooms with wallpapered ceilings, pillars or walls.

Interior