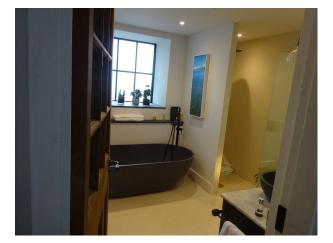

## Interior

Upside down style with bedrooms on the ground floor and large 18m by 8m (mainly) open plan upstairs with a mezzanine. Large 3m by 2m pivot door as well as 3m bifold doors both lead into the living space. Vaulted ceiling with 6 large skylights allowing plenty of light in. Open staircase leading to the downstairs bedrooms (3) all with their own en suites.