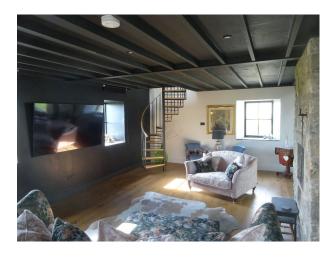

## Interior

Upside down style with bedrooms on the ground floor and large 18m by 8m (mainly) open plan upstairs with a mezzanine. Large 3m by 2m pivot door as well as 3m bifold doors both lead into the living space. Vaulted ceiling with 6 large skylights allowing plenty of light in. Open staircase leading to the downstairs bedrooms (3) all with their own en suites.