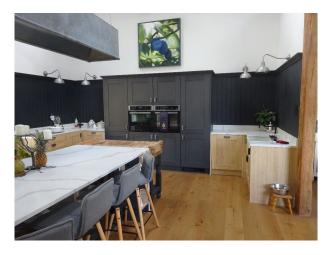

## Interior

Upside down style with bedrooms on the ground floor and large 18m by 8m (mainly) open plan upstairs with a mezzanine. Large 3m by 2m pivot door as well as 3m bifold doors both lead into the living space. Vaulted ceiling with 6 large skylights allowing plenty of light in. Open staircase leading to the downstairs bedrooms (3) all with their own en suites.