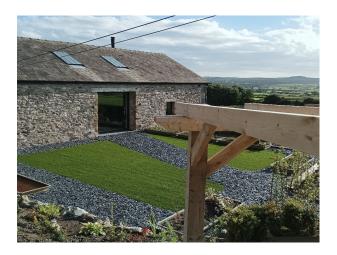

### Exterior

Set in approx 0.7 acre with gardens and large level area for parking for vehicles.