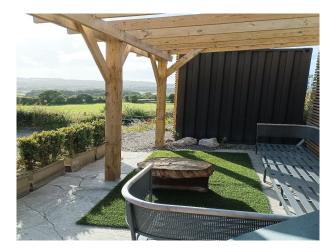

### Exterior

Set in approx 0.7 acre with gardens and large level area for parking for vehicles.