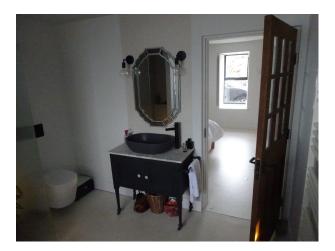

## Interior

Upside down style with bedrooms on the ground floor and large 18m by 8m (mainly) open plan upstairs with a mezzanine. Large 3m by 2m pivot door as well as 3m bifold doors both lead into the living space. Vaulted ceiling with 6 large skylights allowing plenty of light in. Open staircase leading to the downstairs bedrooms (3) all with their own en suites.