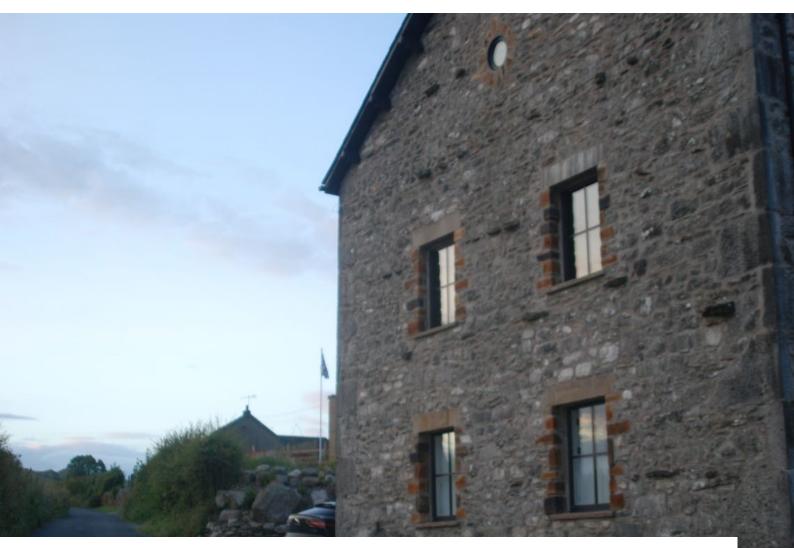

# **Upside Down Renovated Barn For Filming**

Vaulted ceiling with 6 large skylights and beautiful open staircase

Location: Cumbria, United Kingdom Within the M25: No Categories: Barn Conversions | Family Modern

### Exterior

Set in approx 0.7 acre with gardens and large level area for parking for vehicles.