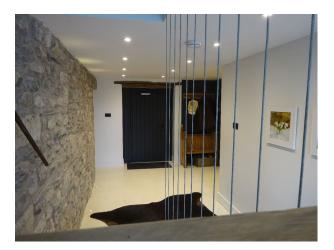

## Interior

Upside down style with bedrooms on the ground floor and large 18m by 8m (mainly) open plan upstairs with a mezzanine. Large 3m by 2m pivot door as well as 3m bifold doors both lead into the living space. Vaulted ceiling with 6 large skylights allowing plenty of light in. Open staircase leading to the downstairs bedrooms (3) all with their own en suites.