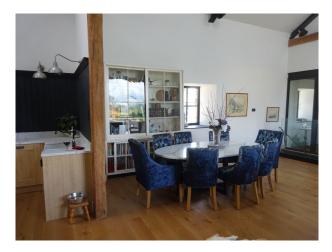

## Interior

Upside down style with bedrooms on the ground floor and large 18m by 8m (mainly) open plan upstairs with a mezzanine. Large 3m by 2m pivot door as well as 3m bifold doors both lead into the living space. Vaulted ceiling with 6 large skylights allowing plenty of light in. Open staircase leading to the downstairs bedrooms (3) all with their own en suites.