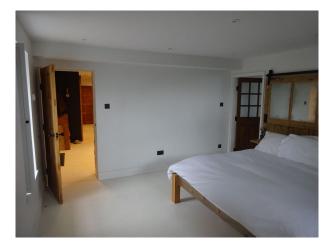

## Interior

Upside down style with bedrooms on the ground floor and large 18m by 8m (mainly) open plan upstairs with a mezzanine. Large 3m by 2m pivot door as well as 3m bifold doors both lead into the living space. Vaulted ceiling with 6 large skylights allowing plenty of light in. Open staircase leading to the downstairs bedrooms (3) all with their own en suites.