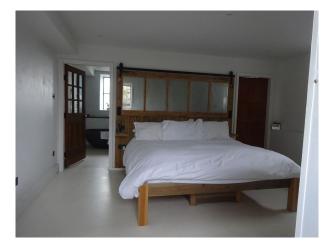

## Interior

Upside down style with bedrooms on the ground floor and large 18m by 8m (mainly) open plan upstairs with a mezzanine. Large 3m by 2m pivot door as well as 3m bifold doors both lead into the living space. Vaulted ceiling with 6 large skylights allowing plenty of light in. Open staircase leading to the downstairs bedrooms (3) all with their own en suites.