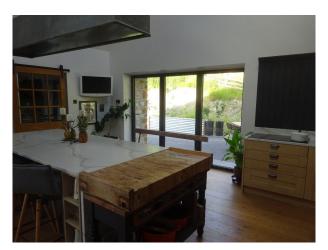

## Interior

Upside down style with bedrooms on the ground floor and large 18m by 8m (mainly) open plan upstairs with a mezzanine. Large 3m by 2m pivot door as well as 3m bifold doors both lead into the living space. Vaulted ceiling with 6 large skylights allowing plenty of light in. Open staircase leading to the downstairs bedrooms (3) all with their own en suites.