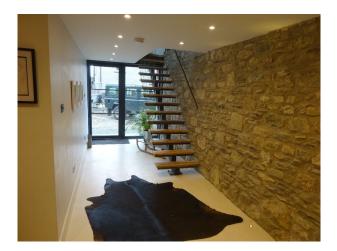

## Interior

Upside down style with bedrooms on the ground floor and large 18m by 8m (mainly) open plan upstairs with a mezzanine. Large 3m by 2m pivot door as well as 3m bifold doors both lead into the living space. Vaulted ceiling with 6 large skylights allowing plenty of light in. Open staircase leading to the downstairs bedrooms (3) all with their own en suites.