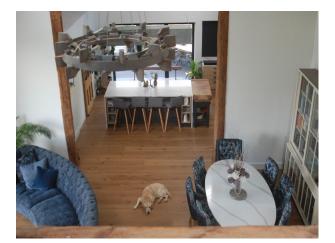

## Interior

Upside down style with bedrooms on the ground floor and large 18m by 8m (mainly) open plan upstairs with a mezzanine. Large 3m by 2m pivot door as well as 3m bifold doors both lead into the living space. Vaulted ceiling with 6 large skylights allowing plenty of light in. Open staircase leading to the downstairs bedrooms (3) all with their own en suites.