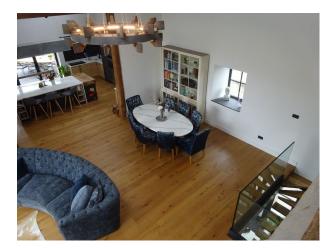

# NW6213 Upside Down Renovated Barn For Filming

Vaulted ceiling with 6 large skylights and beautiful open staircase

# **Upside Down Renovated Barn For Filming**

Vaulted ceiling with 6 large skylights and beautiful open staircase

Location: Cumbria, United Kingdom Within the M25: No Categories: Barn Conversions | Family Modern

## Interior

Upside down style with bedrooms on the ground floor and large 18m by 8m (mainly) open plan upstairs with a mezzanine. Large 3m by 2m pivot door as well as 3m bifold doors both lead into the living space. Vaulted ceiling with 6 large skylights allowing plenty of light in. Open staircase leading to the downstairs bedrooms (3) all with their own en suites.