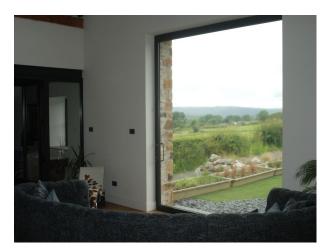

## Interior

Upside down style with bedrooms on the ground floor and large 18m by 8m (mainly) open plan upstairs with a mezzanine. Large 3m by 2m pivot door as well as 3m bifold doors both lead into the living space. Vaulted ceiling with 6 large skylights allowing plenty of light in. Open staircase leading to the downstairs bedrooms (3) all with their own en suites.

### Exterior

Set in approx 0.7 acre with gardens and large level area for parking for vehicles.