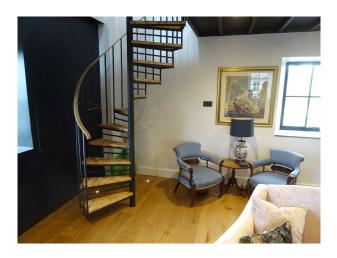

# NW6213 Upside Down Renovated Barn For Filming

Vaulted ceiling with 6 large skylights and beautiful open staircase

# **Upside Down Renovated Barn For Filming**

Vaulted ceiling with 6 large skylights and beautiful open staircase

Location: Cumbria, United Kingdom Within the M25: No Categories: Barn Conversions | Family Modern

## Interior

Upside down style with bedrooms on the ground floor and large 18m by 8m (mainly) open plan upstairs with a mezzanine. Large 3m by 2m pivot door as well as 3m bifold doors both lead into the living space. Vaulted ceiling with 6 large skylights allowing plenty of light in. Open staircase leading to the downstairs bedrooms (3) all with their own en suites.