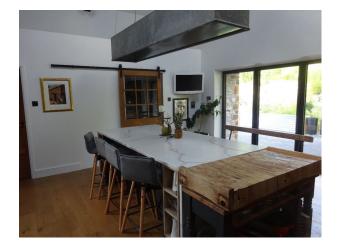

## Interior

Upside down style with bedrooms on the ground floor and large 18m by 8m (mainly) open plan upstairs with a mezzanine. Large 3m by 2m pivot door as well as 3m bifold doors both lead into the living space. Vaulted ceiling with 6 large skylights allowing plenty of light in. Open staircase leading to the downstairs bedrooms (3) all with their own en suites.