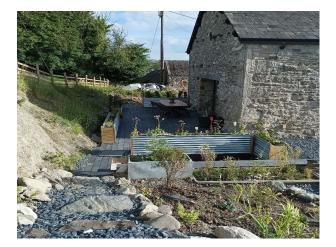

### Exterior

Set in approx 0.7 acre with gardens and large level area for parking for vehicles.