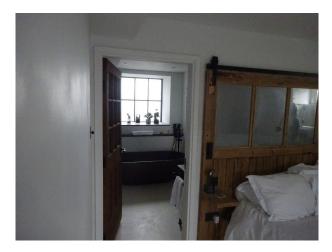

## Interior

Upside down style with bedrooms on the ground floor and large 18m by 8m (mainly) open plan upstairs with a mezzanine. Large 3m by 2m pivot door as well as 3m bifold doors both lead into the living space. Vaulted ceiling with 6 large skylights allowing plenty of light in. Open staircase leading to the downstairs bedrooms (3) all with their own en suites.