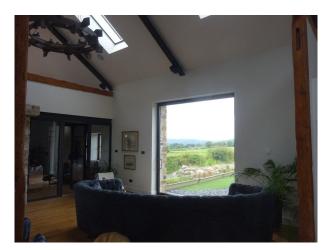

## Interior

Upside down style with bedrooms on the ground floor and large 18m by 8m (mainly) open plan upstairs with a mezzanine. Large 3m by 2m pivot door as well as 3m bifold doors both lead into the living space. Vaulted ceiling with 6 large skylights allowing plenty of light in. Open staircase leading to the downstairs bedrooms (3) all with their own en suites.