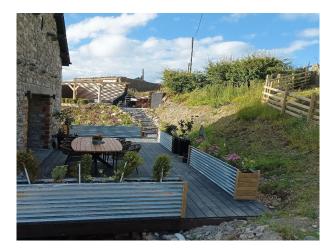

### Exterior

Set in approx 0.7 acre with gardens and large level area for parking for vehicles.