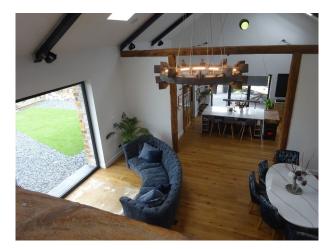

# NW6213 Upside Down Renovated Barn For Filming

Vaulted ceiling with 6 large skylights and beautiful open staircase

# **Upside Down Renovated Barn For Filming**

Vaulted ceiling with 6 large skylights and beautiful open staircase

Location: Cumbria, United Kingdom Within the M25: No Categories: Barn Conversions | Family Modern

## Interior

Upside down style with bedrooms on the ground floor and large 18m by 8m (mainly) open plan upstairs with a mezzanine. Large 3m by 2m pivot door as well as 3m bifold doors both lead into the living space. Vaulted ceiling with 6 large skylights allowing plenty of light in. Open staircase leading to the downstairs bedrooms (3) all with their own en suites.