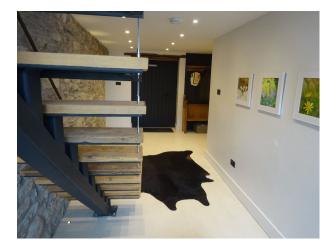

## Interior

Upside down style with bedrooms on the ground floor and large 18m by 8m (mainly) open plan upstairs with a mezzanine. Large 3m by 2m pivot door as well as 3m bifold doors both lead into the living space. Vaulted ceiling with 6 large skylights allowing plenty of light in. Open staircase leading to the downstairs bedrooms (3) all with their own en suites.