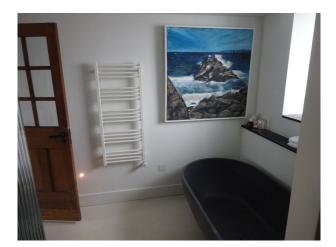

## Interior

Upside down style with bedrooms on the ground floor and large 18m by 8m (mainly) open plan upstairs with a mezzanine. Large 3m by 2m pivot door as well as 3m bifold doors both lead into the living space. Vaulted ceiling with 6 large skylights allowing plenty of light in. Open staircase leading to the downstairs bedrooms (3) all with their own en suites.