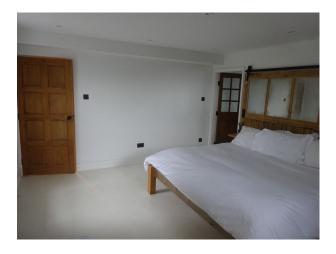

## Interior

Upside down style with bedrooms on the ground floor and large 18m by 8m (mainly) open plan upstairs with a mezzanine. Large 3m by 2m pivot door as well as 3m bifold doors both lead into the living space. Vaulted ceiling with 6 large skylights allowing plenty of light in. Open staircase leading to the downstairs bedrooms (3) all with their own en suites.