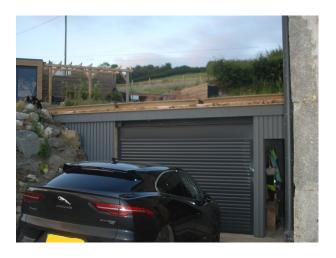

### Exterior

Set in approx 0.7 acre with gardens and large level area for parking for vehicles.