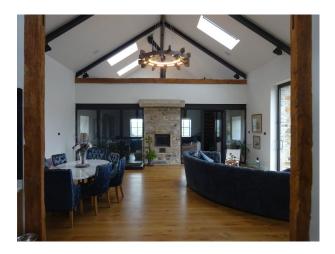

# NW6213 Upside Down Renovated Barn For Filming

Vaulted ceiling with 6 large skylights and beautiful open staircase

# **Upside Down Renovated Barn For Filming**

Vaulted ceiling with 6 large skylights and beautiful open staircase

Location: Cumbria, United Kingdom Within the M25: No Categories: Barn Conversions | Family Modern

## Interior

Upside down style with bedrooms on the ground floor and large 18m by 8m (mainly) open plan upstairs with a mezzanine. Large 3m by 2m pivot door as well as 3m bifold doors both lead into the living space. Vaulted ceiling with 6 large skylights allowing plenty of light in. Open staircase leading to the downstairs bedrooms (3) all with their own en suites.