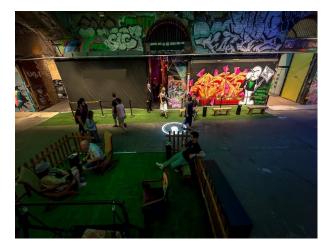

-------|----------------------------------------------------------------------|------------------|------------------------|
| • Cloakroom/WC        | <ul><li>Domestic Power</li><li>Mains Water</li><li>Toilets</li></ul> | • Concrete Floor | • Industrial Backdrops |
| Rooms                 | Views                                                                |                  |                        |
| • Dance floor         | • Industrial View                                                    |                  |                        |

#### Interior

Brick work arches with large event space and urban feel. Note that graffiti tunnel is in the passage outside the venue and not contracted as part of the venue hire.

#### Exterior

Alley way with lots of graffiti.