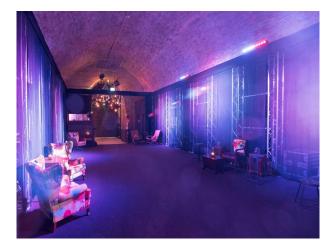

#### Interior

Brick work arches with large event space and urban feel. Note that graffiti tunnel is in the passage outside the venue and not contracted as part of the venue hire.