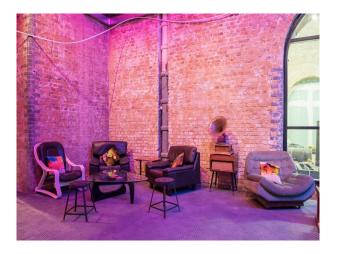

## LON4066 Urban Graffiti Club Available For Filming

Great looking urban graffiti arches that have been converted into a club with exposed brick

### Urban Graffiti Club Available For Filming

Great looking urban graffiti arches that have been converted into a club with exposed brick

Location: South East London, London, United Kingdom Within the M25: Yes Categories: Bars | Pubs | Clubs | Night Clubs | Event Venues (including Race Courses) | Urban, Alleyways & Graffiti

#### Interior

Brick work arches with large event space and urban feel. Note that graffiti tunnel is in the passage outside the venue and not contracted as part of the venue hire.