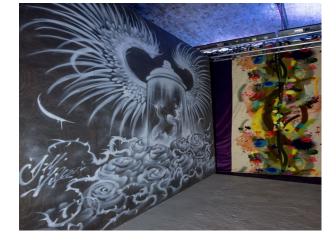

## LON4066 Urban Graffiti Club Available For Filming

Great looking urban graffiti arches that have been converted into a club with exposed brick

### Urban Graffiti Club Available For Filming

Great looking urban graffiti arches that have been converted into a club with exposed brick

Location: South East London, London, United Kingdom Within the M25: Yes Categories: Bars | Pubs | Clubs | Night Clubs | Event Venues (including Race Courses) | Urban, Alleyways & Graffiti

#### Exterior

Alley way with lots of graffiti.