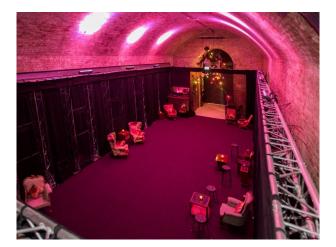

#### Interior

Brick work arches with large event space and urban feel. Note that graffiti tunnel is in the passage outside the venue and not contracted as part of the venue hire.