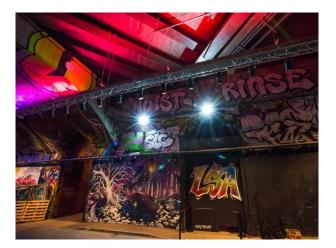

-----|----------------------------------------------------------------------|------------------|------------------------|
| • Cloakroom/WC        | <ul><li>Domestic Power</li><li>Mains Water</li><li>Toilets</li></ul> | • Concrete Floor | • Industrial Backdrops |
| Rooms                 | Views                                                                |                  |                        |
| • Dance floor         | • Industrial View                                                    |                  |                        |

#### Interior

Brick work arches with large event space and urban feel. Note that graffiti tunnel is in the passage outside the venue and not contracted as part of the venue hire.

#### Exterior

Alley way with lots of graffiti.