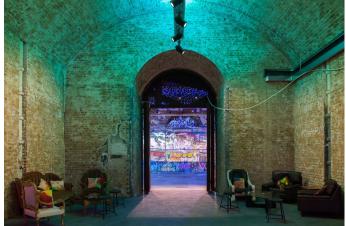

## LON4066 Urban Graffiti Club Available For Filming

Great looking urban graffiti arches that have been converted into a club with exposed brick

### Urban Graffiti Club Available For Filming

Great looking urban graffiti arches that have been converted into a club with exposed brick

Location: South East London, London, United Kingdom Within the M25: Yes Categories: Bars | Pubs | Clubs | Night Clubs | Event Venues (including Race Courses) | Urban, Alleyways & Graffiti

#### Interior

Brick work arches with large event space and urban feel. Note that graffiti tunnel is in the passage outside the venue and not contracted as part of the venue hire.