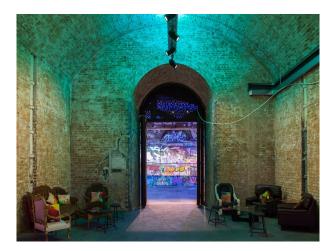

## LON4066 Urban Graffiti Club Available For Filming

Great looking urban graffiti arches that have been converted into a club with exposed brick

### Urban Graffiti Club Available For Filming

Great looking urban graffiti arches that have been converted into a club with exposed brick

Location: South East London, London, United Kingdom Within the M25: Yes Categories: Bars | Pubs | Clubs | Night Clubs | Event Venues (including Race Courses) | Urban, Alleyways & Graffiti

#### Interior

Brick work arches with large event space and urban feel. Note that graffiti tunnel is in the passage outside the venue and not contracted as part of the venue hire.