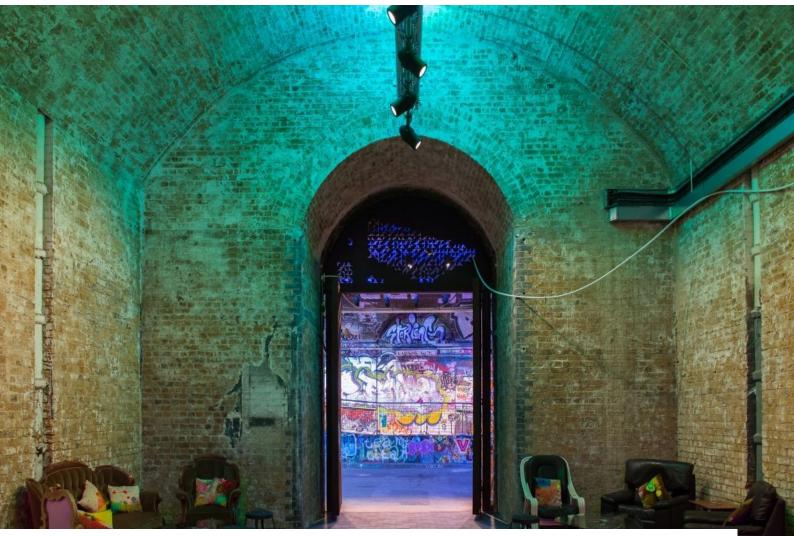

## LON4066 Urban Graffiti Club Available For Filming

Great looking urban graffiti arches that have been converted into a club with exposed brick

### Urban Graffiti Club Available For Filming

Great looking urban graffiti arches that have been converted into a club with exposed brick

Location: South East London, London, United Kingdom Within the M25: Yes Categories: Bars | Pubs | Clubs | Night Clubs | Event Venues (including Race Courses) | Urban, Alleyways & Graffiti

#### Interior

Brick work arches with large event space and urban feel. Note that graffiti tunnel is in the passage outside the venue and not contracted as part of the venue hire.