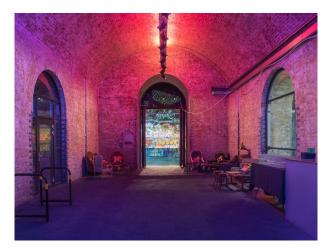

## LON4066 Urban Graffiti Club Available For Filming

Great looking urban graffiti arches that have been converted into a club with exposed brick

### Urban Graffiti Club Available For Filming

Great looking urban graffiti arches that have been converted into a club with exposed brick

Location: South East London, London, United Kingdom Within the M25: Yes Categories: Bars | Pubs | Clubs | Night Clubs | Event Venues (including Race Courses) | Urban, Alleyways & Graffiti

#### Interior

Brick work arches with large event space and urban feel. Note that graffiti tunnel is in the passage outside the venue and not contracted as part of the venue hire.