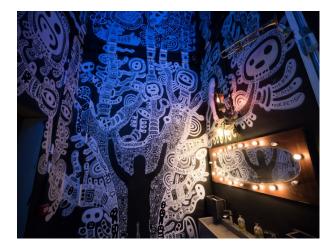

-------------------|----------------------------------------------------------------------|------------------|------------------------|
| • Cloakroom/WC        | <ul><li>Domestic Power</li><li>Mains Water</li><li>Toilets</li></ul> | • Concrete Floor | • Industrial Backdrops |
| Rooms                 | Views                                                                |                  |                        |
| • Dance floor         | • Industrial View                                                    |                  |                        |

#### Interior

Brick work arches with large event space and urban feel. Note that graffiti tunnel is in the passage outside the venue and not contracted as part of the venue hire.

#### Exterior

Alley way with lots of graffiti.