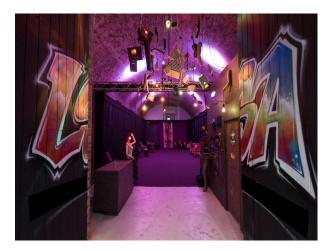

#### Interior

Brick work arches with large event space and urban feel. Note that graffiti tunnel is in the passage outside the venue and not contracted as part of the venue hire.