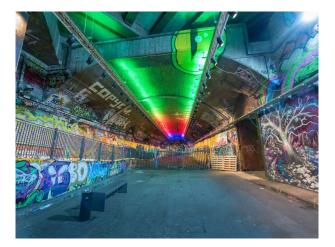

|
|-----------------------|----------------------------------------------------------------------|------------------|------------------------|
| • Cloakroom/WC        | <ul><li>Domestic Power</li><li>Mains Water</li><li>Toilets</li></ul> | • Concrete Floor | • Industrial Backdrops |
| Rooms                 | Views                                                                |                  |                        |
| • Dance floor         | • Industrial View                                                    |                  |                        |

#### Interior

Brick work arches with large event space and urban feel. Note that graffiti tunnel is in the passage outside the venue and not contracted as part of the venue hire.

#### Exterior

Alley way with lots of graffiti.