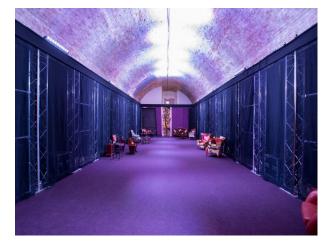

#### Interior

Brick work arches with large event space and urban feel. Note that graffiti tunnel is in the passage outside the venue and not contracted as part of the venue hire.