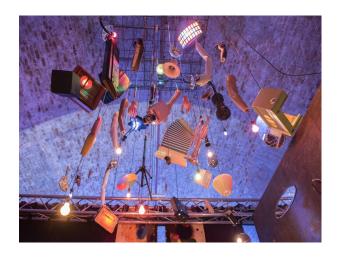

#### Interior

Brick work arches with large event space and urban feel. Note that graffiti tunnel is in the passage outside the venue and not contracted as part of the venue hire.