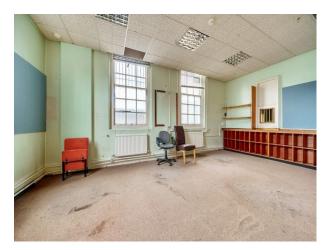

## LON5572 Vacant Courthouse For Filming

A Grade II Listed former, vacant magistrates' court with 3 wood-panelled court rooms, holding cells and reception area.

## Vacant Courthouse For Filming

A Grade II Listed former, vacant magistrates' court with 3 wood-panelled court rooms, holding cells and reception area.

Location: South East London, London, United Kingdom Within the M25: Yes Categories: Emergency Services | Disused & Empty Property | Film Sets

## Interior

A Grade II Listed former, vacant magistrates' court with 3 wood-panelled court rooms, holding cells and reception area.