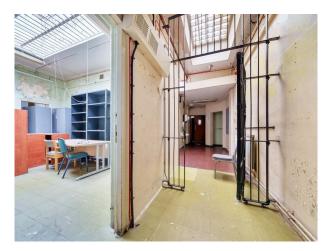

## LON5572 Vacant Courthouse For Filming

A Grade II Listed former, vacant magistrates' court with 3 wood-panelled court rooms, holding cells and reception area.

## Vacant Courthouse For Filming

A Grade II Listed former, vacant magistrates' court with 3 wood-panelled court rooms, holding cells and reception area.

Location: South East London, London, United Kingdom Within the M25: Yes Categories: Emergency Services | Disused & Empty Property | Film Sets

## Interior

A Grade II Listed former, vacant magistrates' court with 3 wood-panelled court rooms, holding cells and reception area.