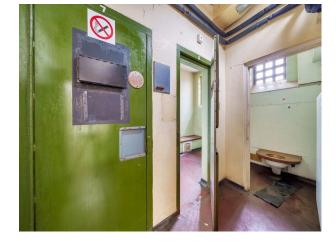

## LON5572 Vacant Courthouse For Filming

A Grade II Listed former, vacant magistrates' court with 3 wood-panelled court rooms, holding cells and reception area.

## Vacant Courthouse For Filming

A Grade II Listed former, vacant magistrates' court with 3 wood-panelled court rooms, holding cells and reception area.

Location: South East London, London, United Kingdom Within the M25: Yes Categories: Emergency Services | Disused & Empty Property | Film Sets

## Interior

A Grade II Listed former, vacant magistrates' court with 3 wood-panelled court rooms, holding cells and reception area.