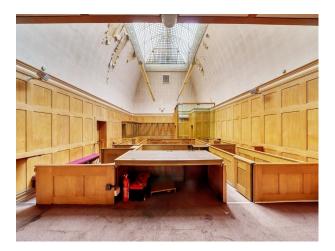

## LON5572 Vacant Courthouse For Filming

A Grade II Listed former, vacant magistrates' court with 3 wood-panelled court rooms, holding cells and reception area.

## Vacant Courthouse For Filming

A Grade II Listed former, vacant magistrates' court with 3 wood-panelled court rooms, holding cells and reception area.

Location: South East London, London, United Kingdom Within the M25: Yes Categories: Emergency Services | Disused & Empty Property | Film Sets

## Interior

A Grade II Listed former, vacant magistrates' court with 3 wood-panelled court rooms, holding cells and reception area.