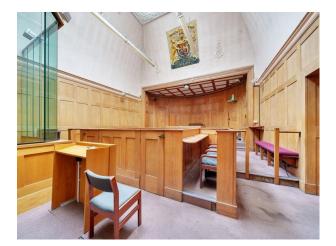

## LON5572 Vacant Courthouse For Filming

A Grade II Listed former, vacant magistrates' court with 3 wood-panelled court rooms, holding cells and reception area.

## Vacant Courthouse For Filming

A Grade II Listed former, vacant magistrates' court with 3 wood-panelled court rooms, holding cells and reception area.

Location: South East London, London, United Kingdom Within the M25: Yes Categories: Emergency Services | Disused & Empty Property | Film Sets

## Interior

A Grade II Listed former, vacant magistrates' court with 3 wood-panelled court rooms, holding cells and reception area.