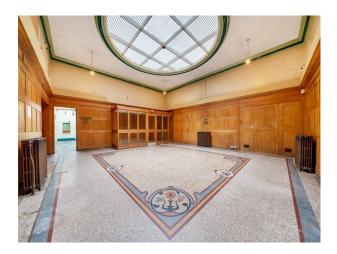

## LON5572 Vacant Courthouse For Filming

A Grade II Listed former, vacant magistrates' court with 3 wood-panelled court rooms, holding cells and reception area.

## Vacant Courthouse For Filming

A Grade II Listed former, vacant magistrates' court with 3 wood-panelled court rooms, holding cells and reception area.

Location: South East London, London, United Kingdom Within the M25: Yes Categories: Emergency Services | Disused & Empty Property | Film Sets

## Interior

A Grade II Listed former, vacant magistrates' court with 3 wood-panelled court rooms, holding cells and reception area.