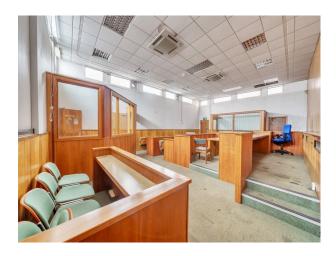

## LON5572 Vacant Courthouse For Filming

A Grade II Listed former, vacant magistrates' court with 3 wood-panelled court rooms, holding cells and reception area.

## Vacant Courthouse For Filming

A Grade II Listed former, vacant magistrates' court with 3 wood-panelled court rooms, holding cells and reception area.

Location: South East London, London, United Kingdom Within the M25: Yes Categories: Emergency Services | Disused & Empty Property | Film Sets

## Interior

A Grade II Listed former, vacant magistrates' court with 3 wood-panelled court rooms, holding cells and reception area.