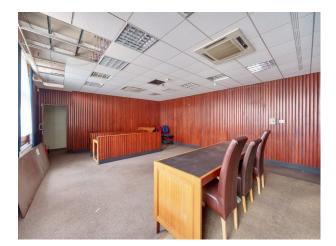

## LON5572 Vacant Courthouse For Filming

A Grade II Listed former, vacant magistrates' court with 3 wood-panelled court rooms, holding cells and reception area.

## Vacant Courthouse For Filming

A Grade II Listed former, vacant magistrates' court with 3 wood-panelled court rooms, holding cells and reception area.

Location: South East London, London, United Kingdom Within the M25: Yes Categories: Emergency Services | Disused & Empty Property | Film Sets

## Interior

A Grade II Listed former, vacant magistrates' court with 3 wood-panelled court rooms, holding cells and reception area.