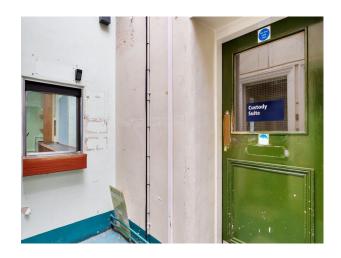

## LON5572 Vacant Courthouse For Filming

A Grade II Listed former, vacant magistrates' court with 3 wood-panelled court rooms, holding cells and reception area.

## Vacant Courthouse For Filming

A Grade II Listed former, vacant magistrates' court with 3 wood-panelled court rooms, holding cells and reception area.

Location: South East London, London, United Kingdom Within the M25: Yes Categories: Emergency Services | Disused & Empty Property | Film Sets

## Interior

A Grade II Listed former, vacant magistrates' court with 3 wood-panelled court rooms, holding cells and reception area.