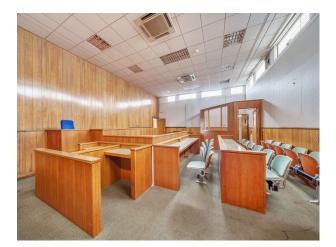

## LON5572 Vacant Courthouse For Filming

A Grade II Listed former, vacant magistrates' court with 3 wood-panelled court rooms, holding cells and reception area.

## Vacant Courthouse For Filming

A Grade II Listed former, vacant magistrates' court with 3 wood-panelled court rooms, holding cells and reception area.

Location: South East London, London, United Kingdom Within the M25: Yes Categories: Emergency Services | Disused & Empty Property | Film Sets

## Interior

A Grade II Listed former, vacant magistrates' court with 3 wood-panelled court rooms, holding cells and reception area.