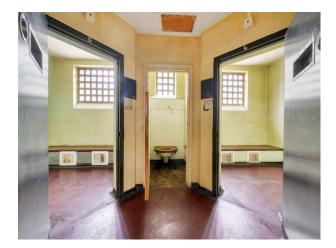

## LON5572 Vacant Courthouse For Filming

A Grade II Listed former, vacant magistrates' court with 3 wood-panelled court rooms, holding cells and reception area.

## Vacant Courthouse For Filming

A Grade II Listed former, vacant magistrates' court with 3 wood-panelled court rooms, holding cells and reception area.

Location: South East London, London, United Kingdom Within the M25: Yes Categories: Emergency Services | Disused & Empty Property | Film Sets

## Interior

A Grade II Listed former, vacant magistrates' court with 3 wood-panelled court rooms, holding cells and reception area.