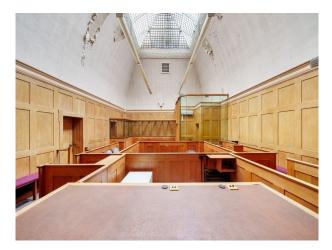

## LON5572 Vacant Courthouse For Filming

A Grade II Listed former, vacant magistrates' court with 3 wood-panelled court rooms, holding cells and reception area.

## Vacant Courthouse For Filming

A Grade II Listed former, vacant magistrates' court with 3 wood-panelled court rooms, holding cells and reception area.

Location: South East London, London, United Kingdom Within the M25: Yes Categories: Emergency Services | Disused & Empty Property | Film Sets

## Interior

A Grade II Listed former, vacant magistrates' court with 3 wood-panelled court rooms, holding cells and reception area.