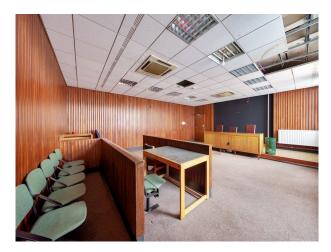

## LON5572 Vacant Courthouse For Filming

A Grade II Listed former, vacant magistrates' court with 3 wood-panelled court rooms, holding cells and reception area.

## Vacant Courthouse For Filming

A Grade II Listed former, vacant magistrates' court with 3 wood-panelled court rooms, holding cells and reception area.

Location: South East London, London, United Kingdom Within the M25: Yes Categories: Emergency Services | Disused & Empty Property | Film Sets

## Interior

A Grade II Listed former, vacant magistrates' court with 3 wood-panelled court rooms, holding cells and reception area.