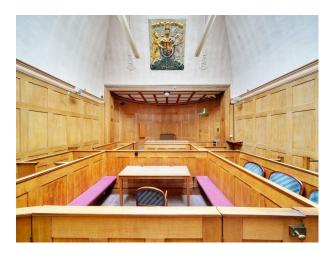

## LON5572 Vacant Courthouse For Filming

A Grade II Listed former, vacant magistrates' court with 3 wood-panelled court rooms, holding cells and reception area.

## Vacant Courthouse For Filming

A Grade II Listed former, vacant magistrates' court with 3 wood-panelled court rooms, holding cells and reception area.

Location: South East London, London, United Kingdom Within the M25: Yes Categories: Emergency Services | Disused & Empty Property | Film Sets

## Interior

A Grade II Listed former, vacant magistrates' court with 3 wood-panelled court rooms, holding cells and reception area.