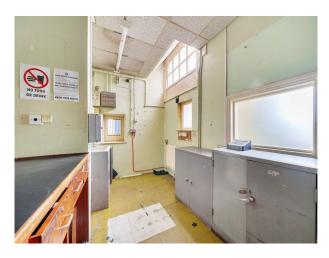

## LON5572 Vacant Courthouse For Filming

A Grade II Listed former, vacant magistrates' court with 3 wood-panelled court rooms, holding cells and reception area.

## Vacant Courthouse For Filming

A Grade II Listed former, vacant magistrates' court with 3 wood-panelled court rooms, holding cells and reception area.

Location: South East London, London, United Kingdom Within the M25: Yes Categories: Emergency Services | Disused & Empty Property | Film Sets

## Interior

A Grade II Listed former, vacant magistrates' court with 3 wood-panelled court rooms, holding cells and reception area.