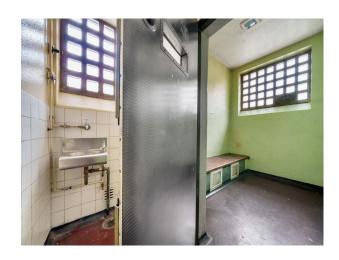

## LON5572 Vacant Courthouse For Filming

A Grade II Listed former, vacant magistrates' court with 3 wood-panelled court rooms, holding cells and reception area.

## Vacant Courthouse For Filming

A Grade II Listed former, vacant magistrates' court with 3 wood-panelled court rooms, holding cells and reception area.

Location: South East London, London, United Kingdom Within the M25: Yes Categories: Emergency Services | Disused & Empty Property | Film Sets

## Interior

A Grade II Listed former, vacant magistrates' court with 3 wood-panelled court rooms, holding cells and reception area.