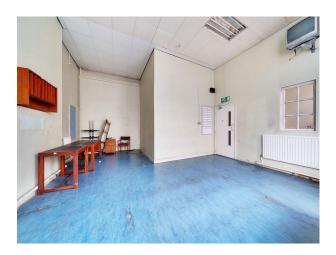

## LON5572 Vacant Courthouse For Filming

A Grade II Listed former, vacant magistrates' court with 3 wood-panelled court rooms, holding cells and reception area.

## Vacant Courthouse For Filming

A Grade II Listed former, vacant magistrates' court with 3 wood-panelled court rooms, holding cells and reception area.

Location: South East London, London, United Kingdom Within the M25: Yes Categories: Emergency Services | Disused & Empty Property | Film Sets

## Interior

A Grade II Listed former, vacant magistrates' court with 3 wood-panelled court rooms, holding cells and reception area.