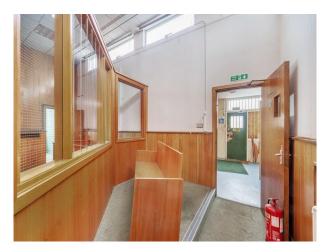

## LON5572 Vacant Courthouse For Filming

A Grade II Listed former, vacant magistrates' court with 3 wood-panelled court rooms, holding cells and reception area.

## Vacant Courthouse For Filming

A Grade II Listed former, vacant magistrates' court with 3 wood-panelled court rooms, holding cells and reception area.

Location: South East London, London, United Kingdom Within the M25: Yes Categories: Emergency Services | Disused & Empty Property | Film Sets

## Interior

A Grade II Listed former, vacant magistrates' court with 3 wood-panelled court rooms, holding cells and reception area.