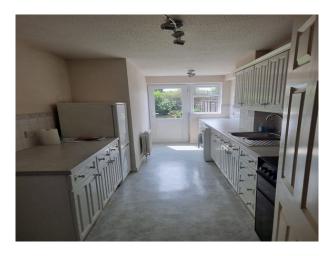

rpet</li><li>Linoleum</li></ul> | • Unfurnished                                           | • Gas Hob                | • Galley Kitchen                                                     |
| Parking                                   | Views                                                   |                          |                                                                      |
| • Driveway                                | Residential View                                        |                          |                                                                      |

• On Street Parking

### Interior

Empty family home with a dated kitchen and attached garage.

#### Exterior

Small driveway and 1 car garage. Property has a small lawned garden to the rear.