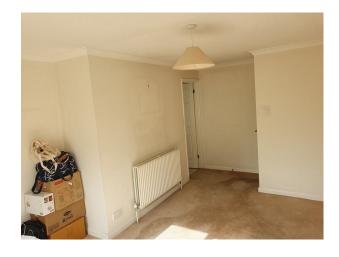

furnished                                           | • Gas Hob                | • Galley Kitchen                                                     |
| Parking                                   | Views                                                   |                          |                                                                      |
| • Driveway                                | Residential View                                        |                          |                                                                      |

• On Street Parking

### Interior

Empty family home with a dated kitchen and attached garage.

#### Exterior

Small driveway and 1 car garage. Property has a small lawned garden to the rear.