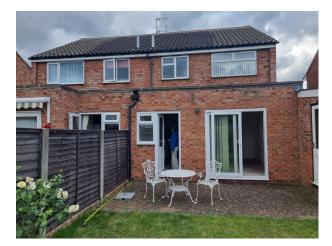

#### Exterior

Small driveway and 1 car garage. Property has a small lawned garden to the rear.