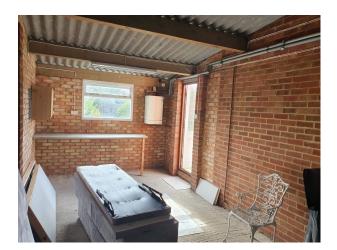

#### Exterior

Small driveway and 1 car garage. Property has a small lawned garden to the rear.