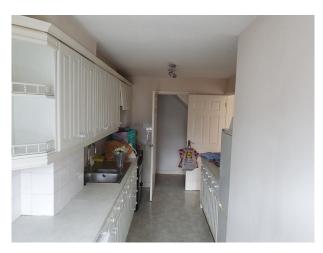

</li><li>Linoleum</li></ul> | • Unfurnished                                           | • Gas Hob                | • Galley Kitchen                                                     |
| Parking                                   | Views                                                   |                          |                                                                      |
| • Driveway                                | Residential View                                        |                          |                                                                      |

• On Street Parking

### Interior

Empty family home with a dated kitchen and attached garage.

#### Exterior

Small driveway and 1 car garage. Property has a small lawned garden to the rear.