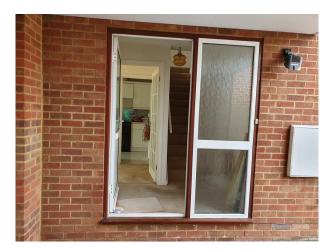

rnished                                           | • Gas Hob                | • Galley Kitchen                                                     |
| Parking                                   | Views                                                   |                          |                                                                      |
| • Driveway                                | Residential View                                        |                          |                                                                      |

• On Street Parking

### Interior

Empty family home with a dated kitchen and attached garage.

#### Exterior

Small driveway and 1 car garage. Property has a small lawned garden to the rear.