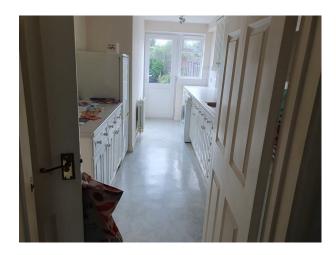

et</li><li>Linoleum</li></ul> | • Unfurnished                                           | • Gas Hob                | • Galley Kitchen                                                     |
| Parking                                   | Views                                                   |                          |                                                                      |
| • Driveway                                | Residential View                                        |                          |                                                                      |

• On Street Parking

### Interior

Empty family home with a dated kitchen and attached garage.

#### Exterior

Small driveway and 1 car garage. Property has a small lawned garden to the rear.