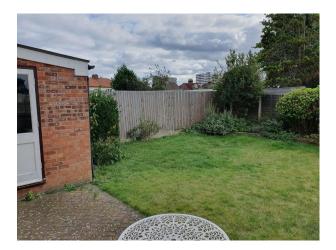

#### Exterior

Small driveway and 1 car garage. Property has a small lawned garden to the rear.