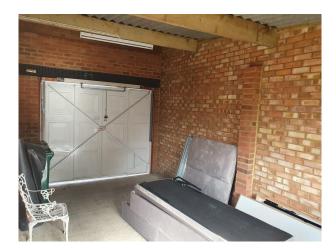

#### Exterior

Small driveway and 1 car garage. Property has a small lawned garden to the rear.