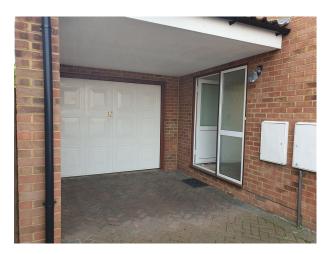

#### Exterior

Small driveway and 1 car garage. Property has a small lawned garden to the rear.