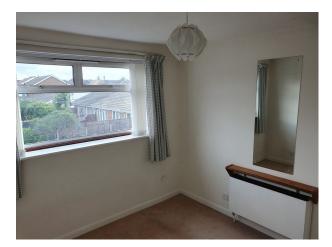

| • Unfurnished                                           | • Gas Hob                | • Galley Kitchen                                                     |
| Parking                                   | Views                                                   |                          |                                                                      |
| • Driveway                                | Residential View                                        |                          |                                                                      |

• On Street Parking

### Interior

Empty family home with a dated kitchen and attached garage.

#### Exterior

Small driveway and 1 car garage. Property has a small lawned garden to the rear.