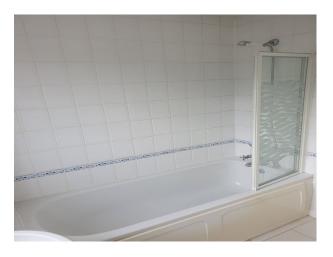

</ul> | • Unfurnished                                           | • Gas Hob                | • Galley Kitchen                                                     |
| Parking                                   | Views                                                   |                          |                                                                      |
| • Driveway                                | Residential View                                        |                          |                                                                      |

• On Street Parking

### Interior

Empty family home with a dated kitchen and attached garage.

#### Exterior

Small driveway and 1 car garage. Property has a small lawned garden to the rear.