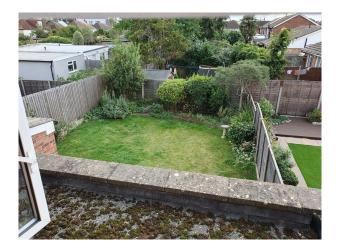

#### Exterior

Small driveway and 1 car garage. Property has a small lawned garden to the rear.