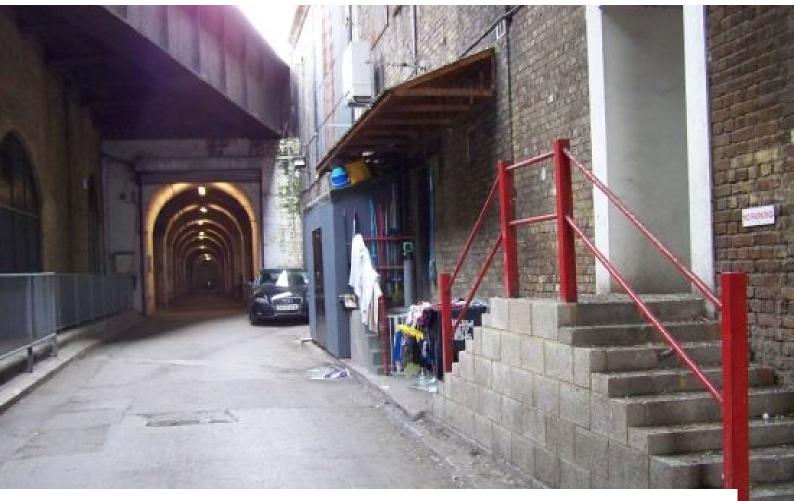

LON1454 Temporarily Unavailable - Vaulted Underground Car Park Film Location

Vaulted car park space available for filming and photo shoots. This location is more accessible outside of the hours of 07:00 - 18:00 during weekdays.

# Temporarily Unavailable - Vaulted Underground Car Park Film Location

Vaulted car park space available for filming and photo shoots. This location is more accessible outside of the hours of 07:00 - 18:00 during weekdays.

## Interior

Features Include:

- Underground car park
- White walls
- Large arches
- Graffiti wall
- Small outside yard