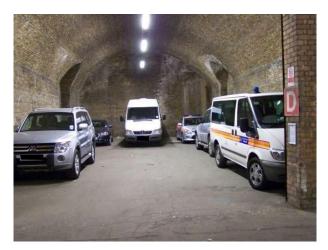

LON1454 Temporarily Unavailable - Vaulted Underground Car Park Film Location

Vaulted car park space available for filming and photo shoots. This location is more accessible outside of the hours of 07:00 - 18:00 during weekdays.

# Temporarily Unavailable - Vaulted Underground Car Park Film Location

Vaulted car park space available for filming and photo shoots. This location is more accessible outside of the hours of 07:00 - 18:00 during weekdays.

## Interior

Features Include:

- Underground car park
- White walls
- Large arches
- Graffiti wall
- Small outside yard