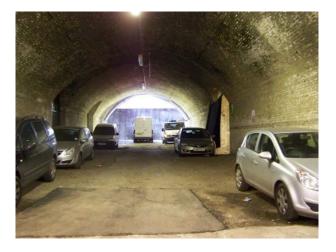

LON1454 Temporarily Unavailable - Vaulted Underground Car Park Film Location

Vaulted car park space available for filming and photo shoots. This location is more accessible outside of the hours of 07:00 - 18:00 during weekdays.

# Temporarily Unavailable - Vaulted Underground Car Park Film Location

Vaulted car park space available for filming and photo shoots. This location is more accessible outside of the hours of 07:00 - 18:00 during weekdays.

## Interior

Features Include:

- Underground car park
- White walls
- Large arches
- Graffiti wall
- Small outside yard