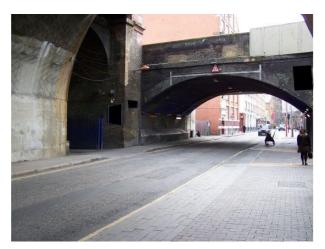

LON1454 Temporarily Unavailable - Vaulted Underground Car Park Film Location

Vaulted car park space available for filming and photo shoots. This location is more accessible outside of the hours of 07:00 - 18:00 during weekdays.

# Temporarily Unavailable - Vaulted Underground Car Park Film Location

Vaulted car park space available for filming and photo shoots. This location is more accessible outside of the hours of 07:00 - 18:00 during weekdays.

## Interior

Features Include:

- Underground car park
- White walls
- Large arches
- Graffiti wall
- Small outside yard