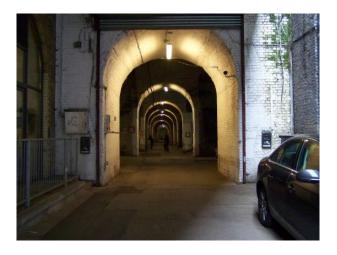

LON1454 Temporarily Unavailable - Vaulted Underground Car Park Film Location

Vaulted car park space available for filming and photo shoots. This location is more accessible outside of the hours of 07:00 - 18:00 during weekdays.

# Temporarily Unavailable - Vaulted Underground Car Park Film Location

Vaulted car park space available for filming and photo shoots. This location is more accessible outside of the hours of 07:00 - 18:00 during weekdays.

## Interior

Features Include:

- Underground car park
- White walls
- Large arches
- Graffiti wall
- Small outside yard