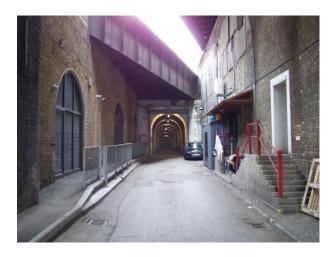

LON1454 Temporarily Unavailable - Vaulted Underground Car Park Film Location

Vaulted car park space available for filming and photo shoots. This location is more accessible outside of the hours of 07:00 - 18:00 during weekdays.

# Temporarily Unavailable - Vaulted Underground Car Park Film Location

Vaulted car park space available for filming and photo shoots. This location is more accessible outside of the hours of 07:00 - 18:00 during weekdays.

## Interior

Features Include:

- Underground car park
- White walls
- Large arches
- Graffiti wall
- Small outside yard