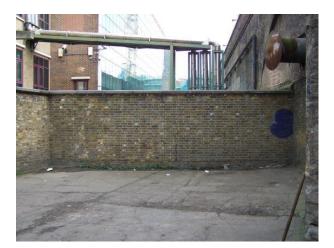

## Interior

Features Include:

- Underground car park
- White walls
- Large arches
- Graffiti wall
- Small outside yard