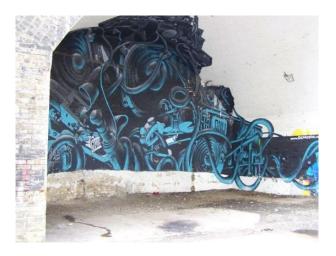

## Interior

Features Include:

- Underground car park
- White walls
- Large arches
- Graffiti wall
- Small outside yard