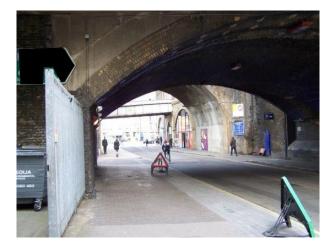

LON1454 Temporarily Unavailable - Vaulted Underground Car Park Film Location

Vaulted car park space available for filming and photo shoots. This location is more accessible outside of the hours of 07:00 - 18:00 during weekdays.

# Temporarily Unavailable - Vaulted Underground Car Park Film Location

Vaulted car park space available for filming and photo shoots. This location is more accessible outside of the hours of 07:00 - 18:00 during weekdays.

## Interior

Features Include:

- Underground car park
- White walls
- Large arches
- Graffiti wall
- Small outside yard