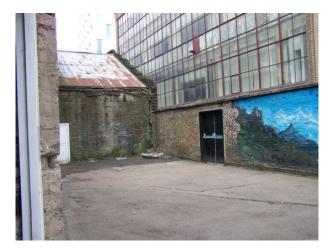

## Interior

Features Include:

- Underground car park
- White walls
- Large arches
- Graffiti wall
- Small outside yard