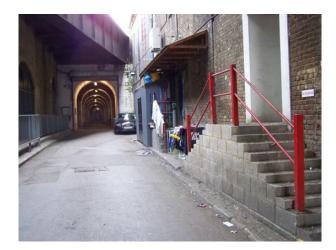

## Interior

Features Include:

- Underground car park
- White walls
- Large arches
- Graffiti wall
- Small outside yard