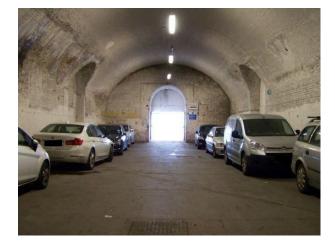

LON1454 Temporarily Unavailable - Vaulted Underground Car Park Film Location

Vaulted car park space available for filming and photo shoots. This location is more accessible outside of the hours of 07:00 - 18:00 during weekdays.

# Temporarily Unavailable - Vaulted Underground Car Park Film Location

Vaulted car park space available for filming and photo shoots. This location is more accessible outside of the hours of 07:00 - 18:00 during weekdays.

## Interior

Features Include:

- Underground car park
- White walls
- Large arches
- Graffiti wall
- Small outside yard