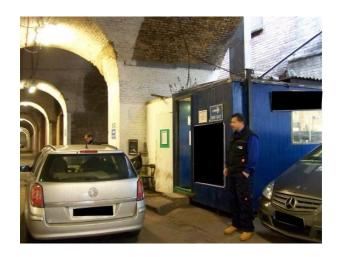

LON1454 Temporarily Unavailable - Vaulted Underground Car Park Film Location

Vaulted car park space available for filming and photo shoots. This location is more accessible outside of the hours of 07:00 - 18:00 during weekdays.

# Temporarily Unavailable - Vaulted Underground Car Park Film Location

Vaulted car park space available for filming and photo shoots. This location is more accessible outside of the hours of 07:00 - 18:00 during weekdays.

## Interior

Features Include:

- Underground car park
- White walls
- Large arches
- Graffiti wall
- Small outside yard