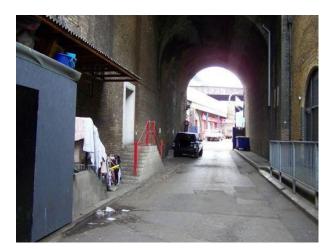

## Interior

Features Include:

- Underground car park
- White walls
- Large arches
- Graffiti wall
- Small outside yard