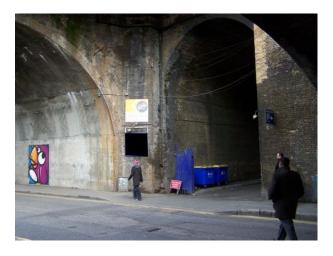

LON1454 Temporarily Unavailable - Vaulted Underground Car Park Film Location

Vaulted car park space available for filming and photo shoots. This location is more accessible outside of the hours of 07:00 - 18:00 during weekdays.

# Temporarily Unavailable - Vaulted Underground Car Park Film Location

Vaulted car park space available for filming and photo shoots. This location is more accessible outside of the hours of 07:00 - 18:00 during weekdays.

## Interior

Features Include:

- Underground car park
- White walls
- Large arches
- Graffiti wall
- Small outside yard