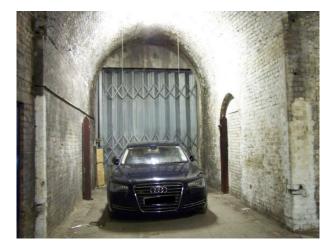

## Interior

Features Include:

- Underground car park
- White walls
- Large arches
- Graffiti wall
- Small outside yard