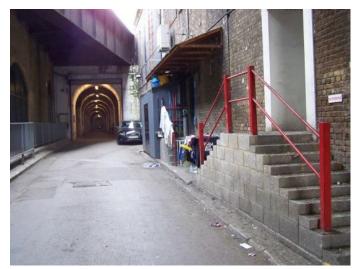

LON1454 Temporarily Unavailable - Vaulted Underground Car Park Film Location

Vaulted car park space available for filming and photo shoots. This location is more accessible outside of the hours of 07:00 - 18:00 during weekdays.

# Temporarily Unavailable - Vaulted Underground Car Park Film Location

Vaulted car park space available for filming and photo shoots. This location is more accessible outside of the hours of 07:00 - 18:00 during weekdays.

## Interior

Features Include:

- Underground car park
- White walls
- Large arches
- Graffiti wall
- Small outside yard