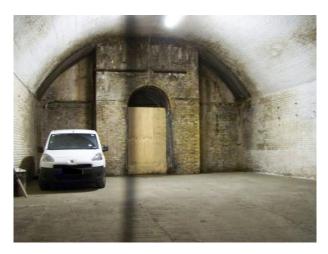

# Temporarily Unavailable - Vaulted Underground Car Park Film Location

Vaulted car park space available for filming and photo shoots. This location is more accessible outside of the hours of 07:00 - 18:00 during weekdays.

## Interior

Features Include:

- Underground car park
- White walls
- Large arches
- Graffiti wall
- Small outside yard