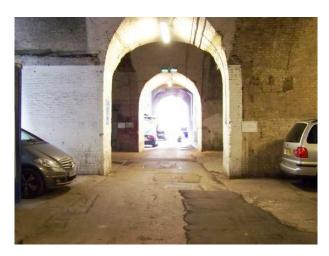

# Temporarily Unavailable - Vaulted Underground Car Park Film Location

Vaulted car park space available for filming and photo shoots. This location is more accessible outside of the hours of 07:00 - 18:00 during weekdays.

## Interior

Features Include:

- Underground car park
- White walls
- Large arches
- Graffiti wall
- Small outside yard