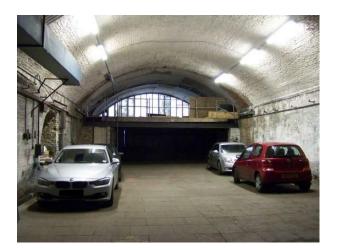

# Temporarily Unavailable - Vaulted Underground Car Park Film Location

Vaulted car park space available for filming and photo shoots. This location is more accessible outside of the hours of 07:00 - 18:00 during weekdays.

## Interior

Features Include:

- Underground car park
- White walls
- Large arches
- Graffiti wall
- Small outside yard