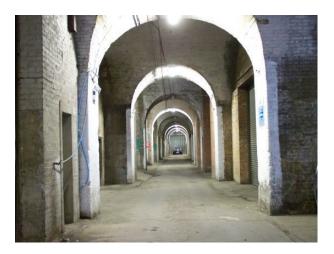

# Temporarily Unavailable - Vaulted Underground Car Park Film Location

Vaulted car park space available for filming and photo shoots. This location is more accessible outside of the hours of 07:00 - 18:00 during weekdays.

## Interior

Features Include:

- Underground car park
- White walls
- Large arches
- Graffiti wall
- Small outside yard