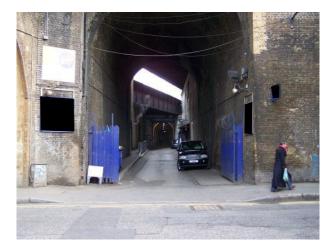

LON1454 Temporarily Unavailable - Vaulted Underground Car Park Film Location

Vaulted car park space available for filming and photo shoots. This location is more accessible outside of the hours of 07:00 - 18:00 during weekdays.

# Temporarily Unavailable - Vaulted Underground Car Park Film Location

Vaulted car park space available for filming and photo shoots. This location is more accessible outside of the hours of 07:00 - 18:00 during weekdays.

## Interior

Features Include:

- Underground car park
- White walls
- Large arches
- Graffiti wall
- Small outside yard