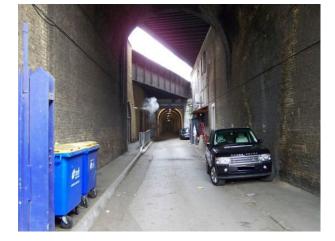

## Interior

Features Include:

- Underground car park
- White walls
- Large arches
- Graffiti wall
- Small outside yard