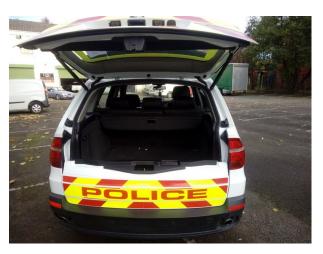

# N3110 Versatile BMW X5 Police Vehicle

Registered for filming, BMW X5 in authentic battenberg livery with flashing lights etc. Suitable for use in filming or stills shoots.

## **Versatile BMW X5 Police Vehicle**

Registered for filming, BMW X5 in authentic battenberg livery with flashing lights etc. Suitable for use in filming or stills shoots.

**Location:** Northumberland, United Kingdom

# Exterior Registered for filming, BMW X5 in authentic battenberg livery with flashing lights etc. Suitable for use in filming or stills shoots.