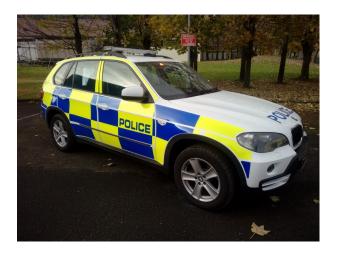

# N3110 Versatile BMW X5 Police Vehicle

Registered for filming, BMW X5 in authentic battenberg livery with flashing lights etc. Suitable for use in filming or stills shoots.

## **Versatile BMW X5 Police Vehicle**

Registered for filming, BMW X5 in authentic battenberg livery with flashing lights etc. Suitable for use in filming or stills shoots.

**Location:** Northumberland, United Kingdom

# Exterior Registered for filming, BMW X5 in authentic battenberg livery with flashing lights etc. Suitable for use in filming or stills shoots.