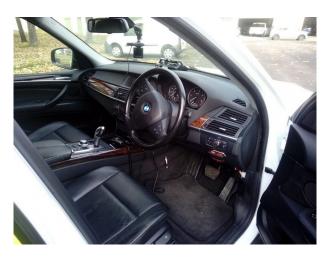

# N3110 Versatile BMW X5 Police Vehicle

Registered for filming, BMW X5 in authentic battenberg livery with flashing lights etc. Suitable for use in filming or stills shoots.

## **Versatile BMW X5 Police Vehicle**

Registered for filming, BMW X5 in authentic battenberg livery with flashing lights etc. Suitable for use in filming or stills shoots.

**Location:** Northumberland, United Kingdom

# Exterior Registered for filming, BMW X5 in authentic battenberg livery with flashing lights etc. Suitable for use in filming or stills shoots.