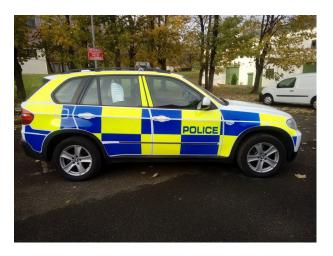

# N3110 Versatile BMW X5 Police Vehicle

Registered for filming, BMW X5 in authentic battenberg livery with flashing lights etc. Suitable for use in filming or stills shoots.

## **Versatile BMW X5 Police Vehicle**

Registered for filming, BMW X5 in authentic battenberg livery with flashing lights etc. Suitable for use in filming or stills shoots.

**Location:** Northumberland, United Kingdom

# Exterior Registered for filming, BMW X5 in authentic battenberg livery with flashing lights etc. Suitable for use in filming or stills shoots.