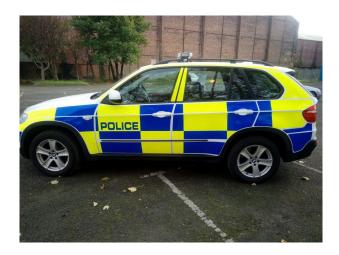

# N3110 Versatile BMW X5 Police Vehicle

Registered for filming, BMW X5 in authentic battenberg livery with flashing lights etc. Suitable for use in filming or stills shoots.

## **Versatile BMW X5 Police Vehicle**

Registered for filming, BMW X5 in authentic battenberg livery with flashing lights etc. Suitable for use in filming or stills shoots.

**Location:** Northumberland, United Kingdom

# Exterior Registered for filming, BMW X5 in authentic battenberg livery with flashing lights etc. Suitable for use in filming or stills shoots.