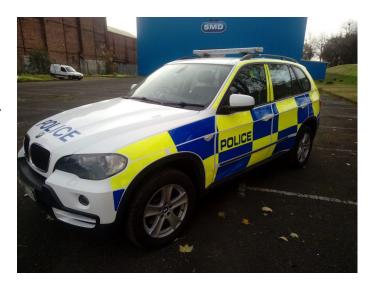

# N3110 Versatile BMW X5 Police Vehicle

Registered for filming, BMW X5 in authentic battenberg livery with flashing lights etc. Suitable for use in filming or stills shoots.

## **Versatile BMW X5 Police Vehicle**

Registered for filming, BMW X5 in authentic battenberg livery with flashing lights etc. Suitable for use in filming or stills shoots.

**Location:** Northumberland, United Kingdom

# Exterior Registered for filming, BMW X5 in authentic battenberg livery with flashing lights etc. Suitable for use in filming or stills shoots.