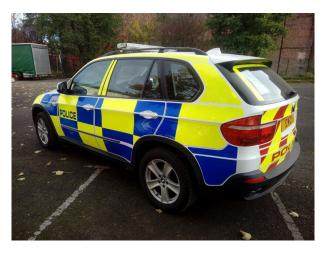

# N3110 Versatile BMW X5 Police Vehicle

Registered for filming, BMW X5 in authentic battenberg livery with flashing lights etc. Suitable for use in filming or stills shoots.

## **Versatile BMW X5 Police Vehicle**

Registered for filming, BMW X5 in authentic battenberg livery with flashing lights etc. Suitable for use in filming or stills shoots.

**Location:** Northumberland, United Kingdom

# Exterior Registered for filming, BMW X5 in authentic battenberg livery with flashing lights etc. Suitable for use in filming or stills shoots.