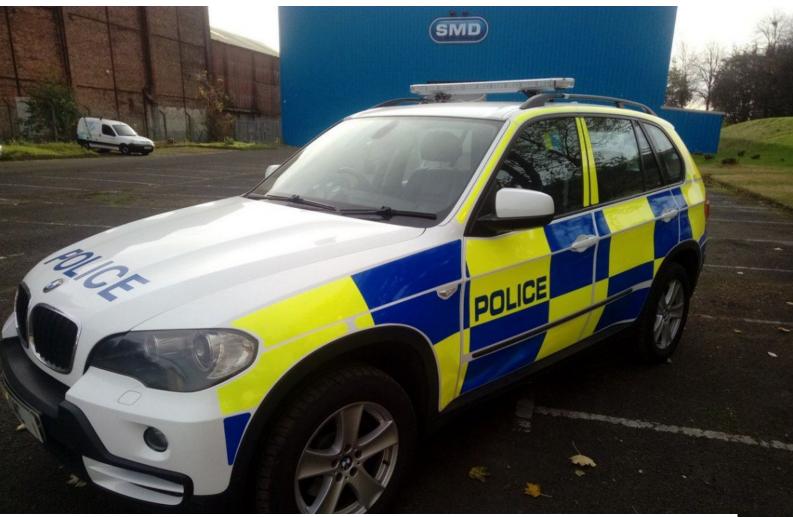

# N3110 Versatile BMW X5 Police Vehicle

Registered for filming, BMW X5 in authentic battenberg livery with flashing lights etc. Suitable for use in filming or stills shoots.

## **Versatile BMW X5 Police Vehicle**

Registered for filming, BMW X5 in authentic battenberg livery with flashing lights etc. Suitable for use in filming or stills shoots.

**Location:** Northumberland, United Kingdom

# Exterior Registered for filming, BMW X5 in authentic battenberg livery with flashing lights etc. Suitable for use in filming or stills shoots.