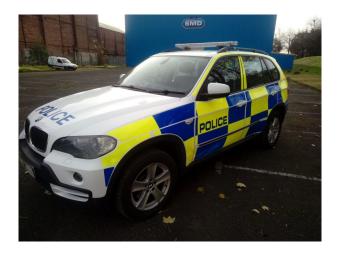

# N3110 Versatile BMW X5 Police Vehicle

Registered for filming, BMW X5 in authentic battenberg livery with flashing lights etc. Suitable for use in filming or stills shoots.

## **Versatile BMW X5 Police Vehicle**

Registered for filming, BMW X5 in authentic battenberg livery with flashing lights etc. Suitable for use in filming or stills shoots.

**Location:** Northumberland, United Kingdom

# Exterior Registered for filming, BMW X5 in authentic battenberg livery with flashing lights etc. Suitable for use in filming or stills shoots.