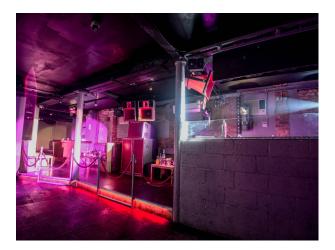

## Interior

One of the most versatile locations you will come across with the interior and design constantly changing. Each room has its own theme and look. A great cabaret/burlesque feel to it. The other rooms are more of a blank canvas however we encourage creativity and you can pretty much do as you like to the venue.