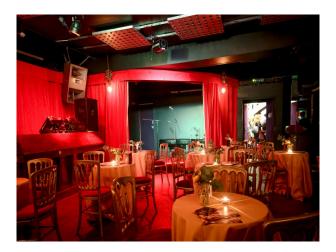

## Interior

One of the most versatile locations you will come across with the interior and design constantly changing. Each room has its own theme and look. A great cabaret/burlesque feel to it. The other rooms are more of a blank canvas however we encourage creativity and you can pretty much do as you like to the venue.