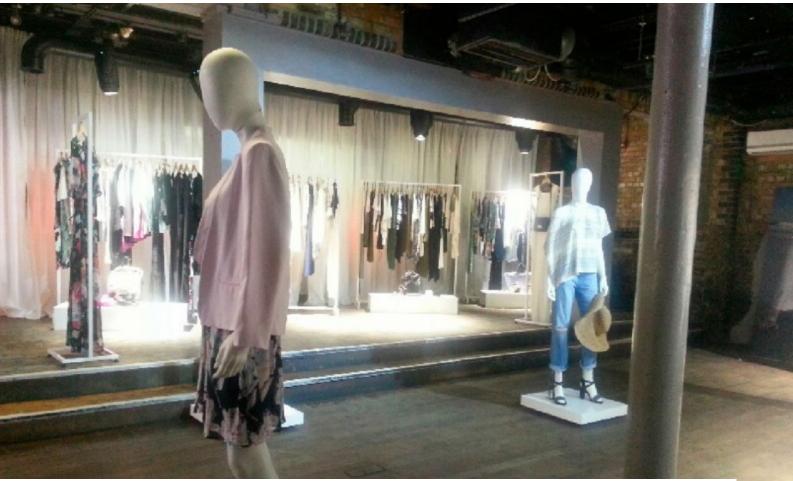

## Interior

One of the most versatile locations you will come across with the interior and design constantly changing. Each room has its own theme and look. A great cabaret/burlesque feel to it. The other rooms are more of a blank canvas however we encourage creativity and you can pretty much do as you like to the venue.