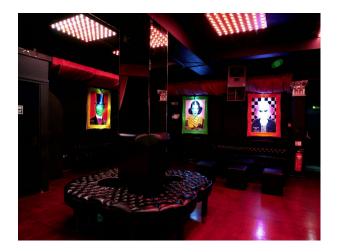

## Interior

One of the most versatile locations you will come across with the interior and design constantly changing. Each room has its own theme and look. A great cabaret/burlesque feel to it. The other rooms are more of a blank canvas however we encourage creativity and you can pretty much do as you like to the venue.