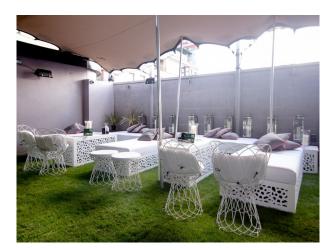

## Interior

One of the most versatile locations you will come across with the interior and design constantly changing. Each room has its own theme and look. A great cabaret/burlesque feel to it. The other rooms are more of a blank canvas however we encourage creativity and you can pretty much do as you like to the venue.