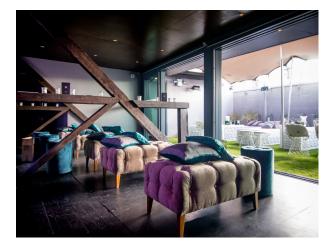

## Interior

One of the most versatile locations you will come across with the interior and design constantly changing. Each room has its own theme and look. A great cabaret/burlesque feel to it. The other rooms are more of a blank canvas however we encourage creativity and you can pretty much do as you like to the venue.