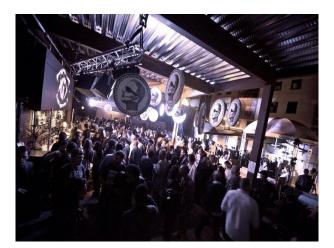

# LON2089 Versatile Club with 5 rooms and two roof top terraces

A great versatile venue which has a total capacity of 1,400 and operates as a nightclub Friday and Saturday Nights. The long term success is down to the ongoing reinvention of its design and look, with the venues versatility enabling it to embrace many types of creative events, easily adaptable to the clients needs. This is a versatile and eclectic venue with state of the art sound and lighting, always keeping design and aesthetics at the forefront.

# Versatile Club with 5 rooms and two roof top terraces

A great versatile venue which has a total capacity of 1,400 and operates as a nightclub Friday and Saturday Nights. The long term success is down to the ongoing reinvention of its design and look, with the venues versatility enabling it to embrace many types of creative events, easily adaptable to the clients needs. This is a versatile and eclectic venue with state of the art sound and lighting, always keeping design and aesthetics at the forefront.

## Interior

One of the most versatile locations you will come across with the interior and design constantly changing. Each room has its own theme and look. A great cabaret/burlesque feel to it. The other rooms are more of a blank canvas however we encourage creativity and you can pretty much do as you like to the venue.