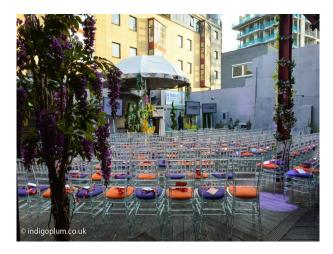

# LON2089 Versatile Club with 5 rooms and two roof top terraces

A great versatile venue which has a total capacity of 1,400 and operates as a nightclub Friday and Saturday Nights. The long term success is down to the ongoing reinvention of its design and look, with the venues versatility enabling it to embrace many types of creative events, easily adaptable to the clients needs. This is a versatile and eclectic venue with state of the art sound and lighting, always keeping design and aesthetics at the forefront.

# Versatile Club with 5 rooms and two roof top terraces

A great versatile venue which has a total capacity of 1,400 and operates as a nightclub Friday and Saturday Nights. The long term success is down to the ongoing reinvention of its design and look, with the venues versatility enabling it to embrace many types of creative events, easily adaptable to the clients needs. This is a versatile and eclectic venue with state of the art sound and lighting, always keeping design and aesthetics at the forefront.