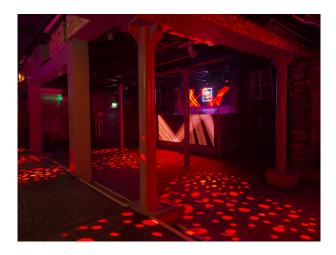

## Interior

One of the most versatile locations you will come across with the interior and design constantly changing. Each room has its own theme and look. A great cabaret/burlesque feel to it. The other rooms are more of a blank canvas however we encourage creativity and you can pretty much do as you like to the venue.