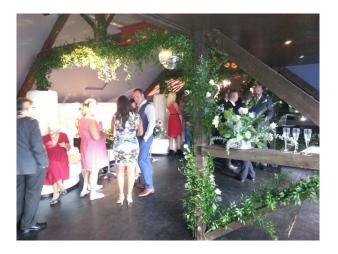

## Interior

One of the most versatile locations you will come across with the interior and design constantly changing. Each room has its own theme and look. A great cabaret/burlesque feel to it. The other rooms are more of a blank canvas however we encourage creativity and you can pretty much do as you like to the venue.