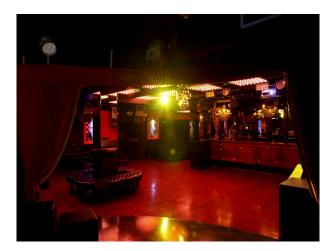

## Interior

One of the most versatile locations you will come across with the interior and design constantly changing. Each room has its own theme and look. A great cabaret/burlesque feel to it. The other rooms are more of a blank canvas however we encourage creativity and you can pretty much do as you like to the venue.