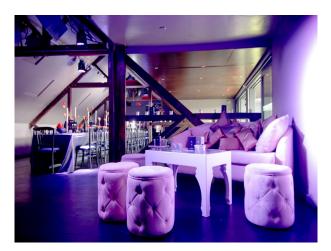

## Interior

One of the most versatile locations you will come across with the interior and design constantly changing. Each room has its own theme and look. A great cabaret/burlesque feel to it. The other rooms are more of a blank canvas however we encourage creativity and you can pretty much do as you like to the venue.