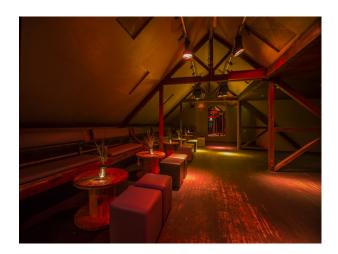

# LON2089 Versatile Club with 5 rooms and two roof top terraces

A great versatile venue which has a total capacity of 1,400 and operates as a nightclub Friday and Saturday Nights. The long term success is down to the ongoing reinvention of its design and look, with the venues versatility enabling it to embrace many types of creative events, easily adaptable to the clients needs. This is a versatile and eclectic venue with state of the art sound and lighting, always keeping design and aesthetics at the forefront.

# Versatile Club with 5 rooms and two roof top terraces

A great versatile venue which has a total capacity of 1,400 and operates as a nightclub Friday and Saturday Nights. The long term success is down to the ongoing reinvention of its design and look, with the venues versatility enabling it to embrace many types of creative events, easily adaptable to the clients needs. This is a versatile and eclectic venue with state of the art sound and lighting, always keeping design and aesthetics at the forefront.

## Interior

One of the most versatile locations you will come across with the interior and design constantly changing. Each room has its own theme and look. A great cabaret/burlesque feel to it. The other rooms are more of a blank canvas however we encourage creativity and you can pretty much do as you like to the venue.