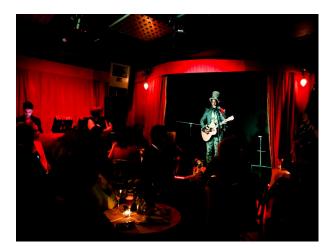

## Interior

One of the most versatile locations you will come across with the interior and design constantly changing. Each room has its own theme and look. A great cabaret/burlesque feel to it. The other rooms are more of a blank canvas however we encourage creativity and you can pretty much do as you like to the venue.