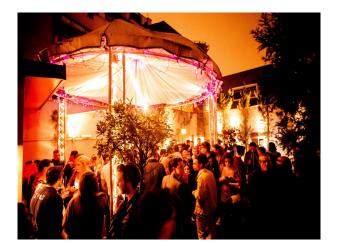

# LON2089 Versatile Club with 5 rooms and two roof top terraces

A great versatile venue which has a total capacity of 1,400 and operates as a nightclub Friday and Saturday Nights. The long term success is down to the ongoing reinvention of its design and look, with the venues versatility enabling it to embrace many types of creative events, easily adaptable to the clients needs. This is a versatile and eclectic venue with state of the art sound and lighting, always keeping design and aesthetics at the forefront.

# Versatile Club with 5 rooms and two roof top terraces

A great versatile venue which has a total capacity of 1,400 and operates as a nightclub Friday and Saturday Nights. The long term success is down to the ongoing reinvention of its design and look, with the venues versatility enabling it to embrace many types of creative events, easily adaptable to the clients needs. This is a versatile and eclectic venue with state of the art sound and lighting, always keeping design and aesthetics at the forefront.

## Interior

One of the most versatile locations you will come across with the interior and design constantly changing. Each room has its own theme and look. A great cabaret/burlesque feel to it. The other rooms are more of a blank canvas however we encourage creativity and you can pretty much do as you like to the venue.