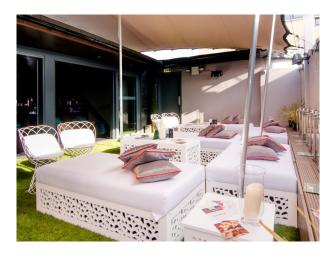

# LON2089 Versatile Club with 5 rooms and two roof top terraces

A great versatile venue which has a total capacity of 1,400 and operates as a nightclub Friday and Saturday Nights. The long term success is down to the ongoing reinvention of its design and look, with the venues versatility enabling it to embrace many types of creative events, easily adaptable to the clients needs. This is a versatile and eclectic venue with state of the art sound and lighting, always keeping design and aesthetics at the forefront.

# Versatile Club with 5 rooms and two roof top terraces

A great versatile venue which has a total capacity of 1,400 and operates as a nightclub Friday and Saturday Nights. The long term success is down to the ongoing reinvention of its design and look, with the venues versatility enabling it to embrace many types of creative events, easily adaptable to the clients needs. This is a versatile and eclectic venue with state of the art sound and lighting, always keeping design and aesthetics at the forefront.

## Interior

One of the most versatile locations you will come across with the interior and design constantly changing. Each room has its own theme and look. A great cabaret/burlesque feel to it. The other rooms are more of a blank canvas however we encourage creativity and you can pretty much do as you like to the venue.