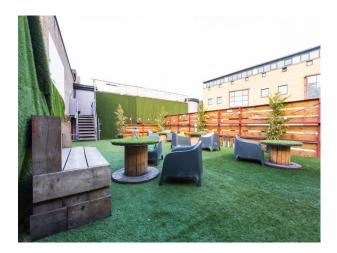

# LON2089 Versatile Club with 5 rooms and two roof top terraces

A great versatile venue which has a total capacity of 1,400 and operates as a nightclub Friday and Saturday Nights. The long term success is down to the ongoing reinvention of its design and look, with the venues versatility enabling it to embrace many types of creative events, easily adaptable to the clients needs. This is a versatile and eclectic venue with state of the art sound and lighting, always keeping design and aesthetics at the forefront.

# Versatile Club with 5 rooms and two roof top terraces

A great versatile venue which has a total capacity of 1,400 and operates as a nightclub Friday and Saturday Nights. The long term success is down to the ongoing reinvention of its design and look, with the venues versatility enabling it to embrace many types of creative events, easily adaptable to the clients needs. This is a versatile and eclectic venue with state of the art sound and lighting, always keeping design and aesthetics at the forefront.