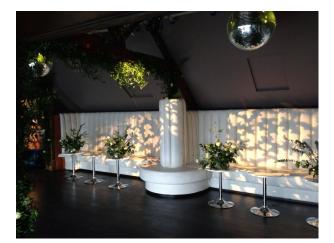

## Interior

One of the most versatile locations you will come across with the interior and design constantly changing. Each room has its own theme and look. A great cabaret/burlesque feel to it. The other rooms are more of a blank canvas however we encourage creativity and you can pretty much do as you like to the venue.