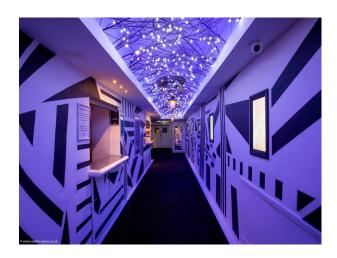

## Interior

One of the most versatile locations you will come across with the interior and design constantly changing. Each room has its own theme and look. A great cabaret/burlesque feel to it. The other rooms are more of a blank canvas however we encourage creativity and you can pretty much do as you like to the venue.