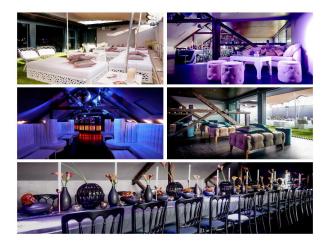

# LON2089 Versatile Club with 5 rooms and two roof top terraces

A great versatile venue which has a total capacity of 1,400 and operates as a nightclub Friday and Saturday Nights. The long term success is down to the ongoing reinvention of its design and look, with the venues versatility enabling it to embrace many types of creative events, easily adaptable to the clients needs. This is a versatile and eclectic venue with state of the art sound and lighting, always keeping design and aesthetics at the forefront.

## Interior

One of the most versatile locations you will come across with the interior and design constantly changing. Each room has its own theme and look. A great cabaret/burlesque feel to it. The other rooms are more of a blank canvas however we encourage creativity and you can pretty much do as you like to the venue.