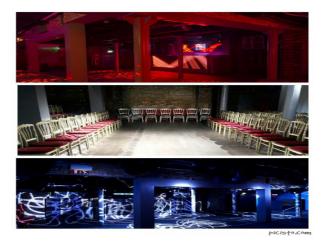

# LON2089 Versatile Club with 5 rooms and two roof top terraces

A great versatile venue which has a total capacity of 1,400 and operates as a nightclub Friday and Saturday Nights. The long term success is down to the ongoing reinvention of its design and look, with the venues versatility enabling it to embrace many types of creative events, easily adaptable to the clients needs. This is a versatile and eclectic venue with state of the art sound and lighting, always keeping design and aesthetics at the forefront.

## Interior

One of the most versatile locations you will come across with the interior and design constantly changing. Each room has its own theme and look. A great cabaret/burlesque feel to it. The other rooms are more of a blank canvas however we encourage creativity and you can pretty much do as you like to the venue.