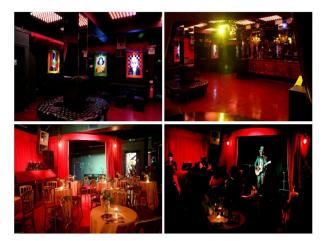

## Interior

One of the most versatile locations you will come across with the interior and design constantly changing. Each room has its own theme and look. A great cabaret/burlesque feel to it. The other rooms are more of a blank canvas however we encourage creativity and you can pretty much do as you like to the venue.