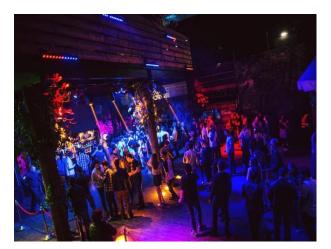

# LON2089 Versatile Club with 5 rooms and two roof top terraces

A great versatile venue which has a total capacity of 1,400 and operates as a nightclub Friday and Saturday Nights. The long term success is down to the ongoing reinvention of its design and look, with the venues versatility enabling it to embrace many types of creative events, easily adaptable to the clients needs. This is a versatile and eclectic venue with state of the art sound and lighting, always keeping design and aesthetics at the forefront.

# Versatile Club with 5 rooms and two roof top terraces

A great versatile venue which has a total capacity of 1,400 and operates as a nightclub Friday and Saturday Nights. The long term success is down to the ongoing reinvention of its design and look, with the venues versatility enabling it to embrace many types of creative events, easily adaptable to the clients needs. This is a versatile and eclectic venue with state of the art sound and lighting, always keeping design and aesthetics at the forefront.

## Interior

One of the most versatile locations you will come across with the interior and design constantly changing. Each room has its own theme and look. A great cabaret/burlesque feel to it. The other rooms are more of a blank canvas however we encourage creativity and you can pretty much do as you like to the venue.