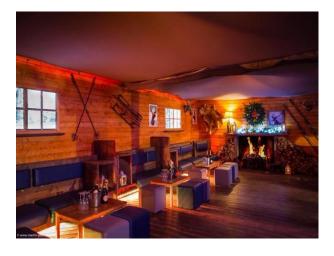

# LON2089 Versatile Club with 5 rooms and two roof top terraces

A great versatile venue which has a total capacity of 1,400 and operates as a nightclub Friday and Saturday Nights. The long term success is down to the ongoing reinvention of its design and look, with the venues versatility enabling it to embrace many types of creative events, easily adaptable to the clients needs. This is a versatile and eclectic venue with state of the art sound and lighting, always keeping design and aesthetics at the forefront.

# Versatile Club with 5 rooms and two roof top terraces

A great versatile venue which has a total capacity of 1,400 and operates as a nightclub Friday and Saturday Nights. The long term success is down to the ongoing reinvention of its design and look, with the venues versatility enabling it to embrace many types of creative events, easily adaptable to the clients needs. This is a versatile and eclectic venue with state of the art sound and lighting, always keeping design and aesthetics at the forefront.

## Interior

One of the most versatile locations you will come across with the interior and design constantly changing. Each room has its own theme and look. A great cabaret/burlesque feel to it. The other rooms are more of a blank canvas however we encourage creativity and you can pretty much do as you like to the venue.