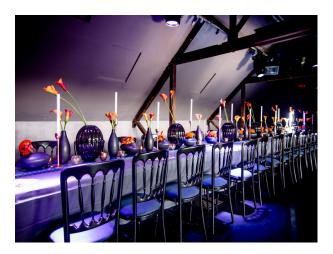

# LON2089 Versatile Club with 5 rooms and two roof top terraces

A great versatile venue which has a total capacity of 1,400 and operates as a nightclub Friday and Saturday Nights. The long term success is down to the ongoing reinvention of its design and look, with the venues versatility enabling it to embrace many types of creative events, easily adaptable to the clients needs. This is a versatile and eclectic venue with state of the art sound and lighting, always keeping design and aesthetics at the forefront.

# Versatile Club with 5 rooms and two roof top terraces

A great versatile venue which has a total capacity of 1,400 and operates as a nightclub Friday and Saturday Nights. The long term success is down to the ongoing reinvention of its design and look, with the venues versatility enabling it to embrace many types of creative events, easily adaptable to the clients needs. This is a versatile and eclectic venue with state of the art sound and lighting, always keeping design and aesthetics at the forefront.

## Interior

One of the most versatile locations you will come across with the interior and design constantly changing. Each room has its own theme and look. A great cabaret/burlesque feel to it. The other rooms are more of a blank canvas however we encourage creativity and you can pretty much do as you like to the venue.