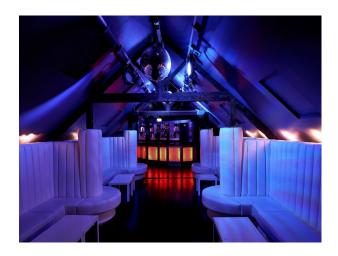

## Interior

One of the most versatile locations you will come across with the interior and design constantly changing. Each room has its own theme and look. A great cabaret/burlesque feel to it. The other rooms are more of a blank canvas however we encourage creativity and you can pretty much do as you like to the venue.