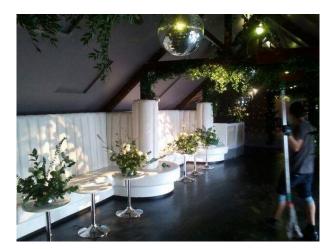

## Interior

One of the most versatile locations you will come across with the interior and design constantly changing. Each room has its own theme and look. A great cabaret/burlesque feel to it. The other rooms are more of a blank canvas however we encourage creativity and you can pretty much do as you like to the venue.