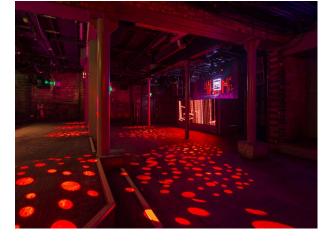

## Interior

One of the most versatile locations you will come across with the interior and design constantly changing. Each room has its own theme and look. A great cabaret/burlesque feel to it. The other rooms are more of a blank canvas however we encourage creativity and you can pretty much do as you like to the venue.