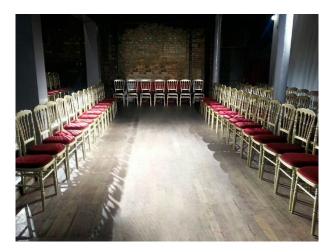

## Interior

One of the most versatile locations you will come across with the interior and design constantly changing. Each room has its own theme and look. A great cabaret/burlesque feel to it. The other rooms are more of a blank canvas however we encourage creativity and you can pretty much do as you like to the venue.