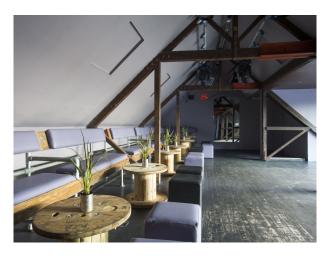

# LON2089 Versatile Club with 5 rooms and two roof top terraces

A great versatile venue which has a total capacity of 1,400 and operates as a nightclub Friday and Saturday Nights. The long term success is down to the ongoing reinvention of its design and look, with the venues versatility enabling it to embrace many types of creative events, easily adaptable to the clients needs. This is a versatile and eclectic venue with state of the art sound and lighting, always keeping design and aesthetics at the forefront.

# Versatile Club with 5 rooms and two roof top terraces

A great versatile venue which has a total capacity of 1,400 and operates as a nightclub Friday and Saturday Nights. The long term success is down to the ongoing reinvention of its design and look, with the venues versatility enabling it to embrace many types of creative events, easily adaptable to the clients needs. This is a versatile and eclectic venue with state of the art sound and lighting, always keeping design and aesthetics at the forefront.

## Interior

One of the most versatile locations you will come across with the interior and design constantly changing. Each room has its own theme and look. A great cabaret/burlesque feel to it. The other rooms are more of a blank canvas however we encourage creativity and you can pretty much do as you like to the venue.