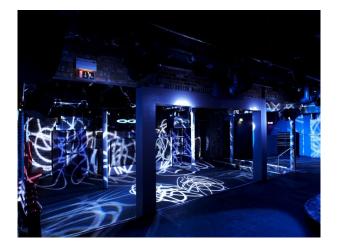

## Interior

One of the most versatile locations you will come across with the interior and design constantly changing. Each room has its own theme and look. A great cabaret/burlesque feel to it. The other rooms are more of a blank canvas however we encourage creativity and you can pretty much do as you like to the venue.