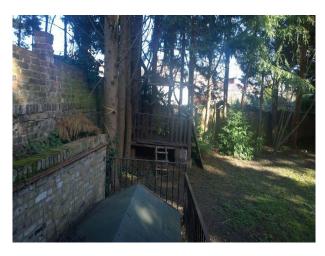

| • Living Room                                                            |
| Views                 | Walls & Windows                             |                                                      |                                                                          |
| • Countryside View    | • Painted Walls                             |                                                      |                                                                          |

#### Interior

- large kitchen area with blue cabinets and a tiled floor  $% \left( x\right) =\left( x\right) +\left( x\right) +$
- two large rooms one both unfurnished and both have wood floors.

### Exterior

- large grass area with mature trres and a patio area  $\,$