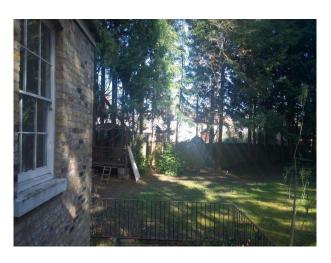

| • Living Room                                                            |
| Views                 | Walls & Windows                             |                                                      |                                                                          |
| • Countryside View    | • Painted Walls                             |                                                      |                                                                          |

#### Interior

- large kitchen area with blue cabinets and a tiled floor  $% \left( x\right) =\left( x\right) +\left( x\right) +$
- two large rooms one both unfurnished and both have wood floors.

### Exterior

- large grass area with mature trres and a patio area  $\,$