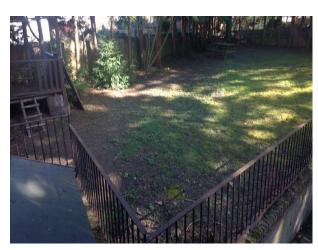

| • Living Room                                                            |
| Views                 | Walls & Windows                             |                                                      |                                                                          |
| • Countryside View    | • Painted Walls                             |                                                      |                                                                          |

#### Interior

- large kitchen area with blue cabinets and a tiled floor  $% \left( x\right) =\left( x\right) +\left( x\right) +$
- two large rooms one both unfurnished and both have wood floors.

### Exterior

- large grass area with mature trres and a patio area  $\,$