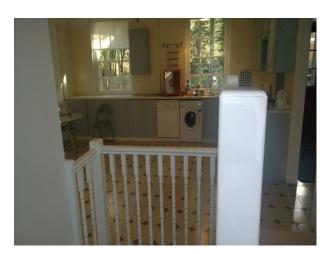

#### Interior

- large kitchen area with blue cabinets and a tiled floor  $% \left( x\right) =\left( x\right) +\left( x\right) +$
- two large rooms one both unfurnished and both have wood floors.