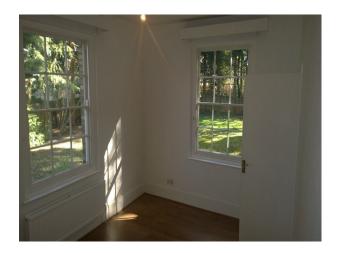

#### Interior

- large kitchen area with blue cabinets and a tiled floor  $% \left( x\right) =\left( x\right) +\left( x\right) +$
- two large rooms one both unfurnished and both have wood floors.