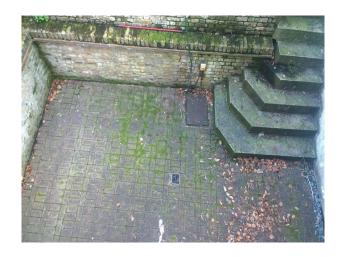

| • Living Room                                                            |
| Views                 | Walls & Windows                             |                                                      |                                                                          |
| • Countryside View    | • Painted Walls                             |                                                      |                                                                          |

#### Interior

- large kitchen area with blue cabinets and a tiled floor  $% \left( x\right) =\left( x\right) +\left( x\right) +$
- two large rooms one both unfurnished and both have wood floors.

### Exterior

- large grass area with mature trres and a patio area  $\,$