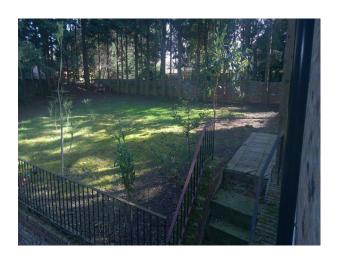

Nearby                                     | • Living Room                                                            |
| Views                 | Walls & Windows                             |                                                      |                                                                          |
| • Countryside View    | • Painted Walls                             |                                                      |                                                                          |

#### Interior

- large kitchen area with blue cabinets and a tiled floor  $% \left( x\right) =\left( x\right) +\left( x\right) +$
- two large rooms one both unfurnished and both have wood floors.

### Exterior

- large grass area with mature trres and a patio area  $\,$