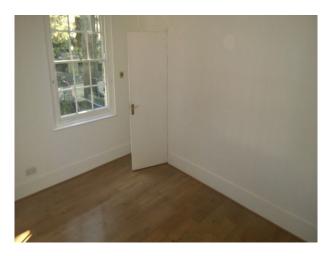

#### Interior

- large kitchen area with blue cabinets and a tiled floor  $% \left( x\right) =\left( x\right) +\left( x\right) +$
- two large rooms one both unfurnished and both have wood floors.