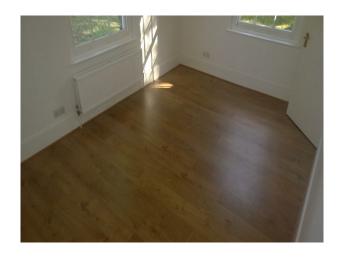

#### Interior

- large kitchen area with blue cabinets and a tiled floor  $% \left( x\right) =\left( x\right) +\left( x\right) +$
- two large rooms one both unfurnished and both have wood floors.