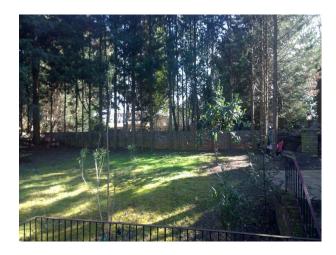

| • Living Room                                                            |
| Views                 | Walls & Windows                             |                                                      |                                                                          |
| • Countryside View    | • Painted Walls                             |                                                      |                                                                          |

#### Interior

- large kitchen area with blue cabinets and a tiled floor  $% \left( x\right) =\left( x\right) +\left( x\right) +$
- two large rooms one both unfurnished and both have wood floors.

### Exterior

- large grass area with mature trres and a patio area  $\,$