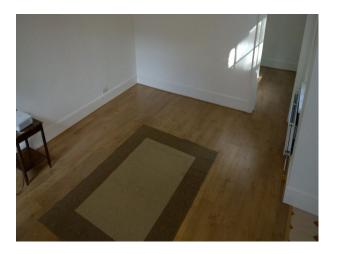

#### Interior

- large kitchen area with blue cabinets and a tiled floor  $% \left( x\right) =\left( x\right) +\left( x\right) +$
- two large rooms one both unfurnished and both have wood floors.