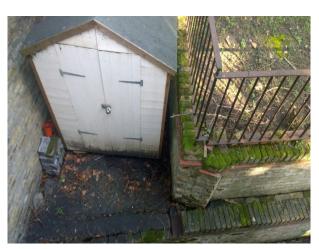

| • Living Room                                                            |
| Views                 | Walls & Windows                             |                                                      |                                                                          |
| • Countryside View    | • Painted Walls                             |                                                      |                                                                          |

#### Interior

- large kitchen area with blue cabinets and a tiled floor  $% \left( x\right) =\left( x\right) +\left( x\right) +$
- two large rooms one both unfurnished and both have wood floors.

### Exterior

- large grass area with mature trres and a patio area  $\,$