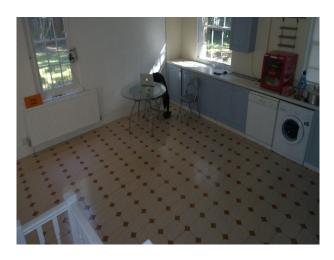

#### Interior

- large kitchen area with blue cabinets and a tiled floor  $% \left( x\right) =\left( x\right) +\left( x\right) +$
- two large rooms one both unfurnished and both have wood floors.