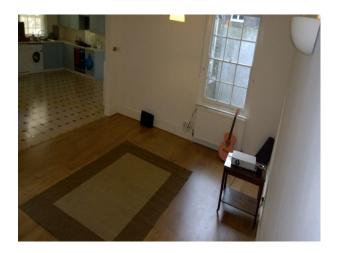

#### Interior

- large kitchen area with blue cabinets and a tiled floor  $% \left( x\right) =\left( x\right) +\left( x\right) +$
- two large rooms one both unfurnished and both have wood floors.