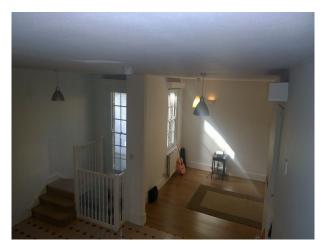

#### Interior

- large kitchen area with blue cabinets and a tiled floor  $% \left( x\right) =\left( x\right) +\left( x\right) +$
- two large rooms one both unfurnished and both have wood floors.