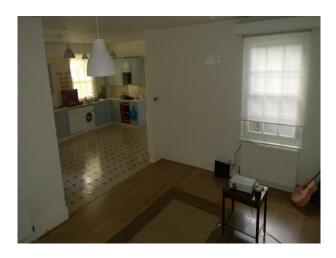

#### Interior

- large kitchen area with blue cabinets and a tiled floor  $% \left( x\right) =\left( x\right) +\left( x\right) +$
- two large rooms one both unfurnished and both have wood floors.