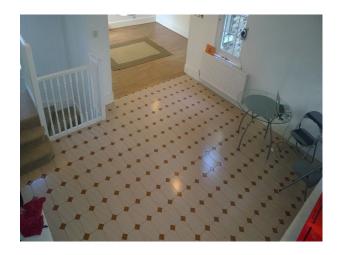

#### Interior

- large kitchen area with blue cabinets and a tiled floor  $% \left( x\right) =\left( x\right) +\left( x\right) +$
- two large rooms one both unfurnished and both have wood floors.