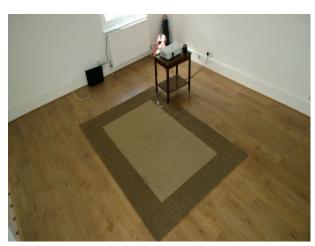

#### Interior

- large kitchen area with blue cabinets and a tiled floor  $% \left( x\right) =\left( x\right) +\left( x\right) +$
- two large rooms one both unfurnished and both have wood floors.