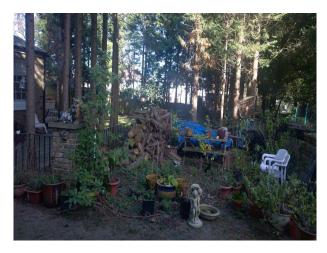

arby                                     | • Living Room                                                            |
| Views                 | Walls & Windows                             |                                                      |                                                                          |
| • Countryside View    | • Painted Walls                             |                                                      |                                                                          |

#### Interior

- large kitchen area with blue cabinets and a tiled floor  $% \left( x\right) =\left( x\right) +\left( x\right) +$
- two large rooms one both unfurnished and both have wood floors.

### Exterior

- large grass area with mature trres and a patio area  $\,$