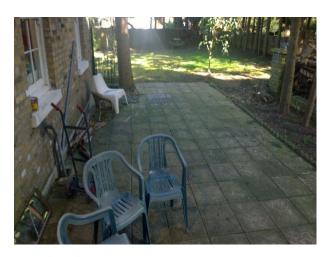

g Room                                                            |
| Views                 | Walls & Windows                             |                                                      |                                                                          |
| • Countryside View    | • Painted Walls                             |                                                      |                                                                          |

#### Interior

- large kitchen area with blue cabinets and a tiled floor  $% \left( x\right) =\left( x\right) +\left( x\right) +$
- two large rooms one both unfurnished and both have wood floors.

### Exterior

- large grass area with mature trres and a patio area  $\,$