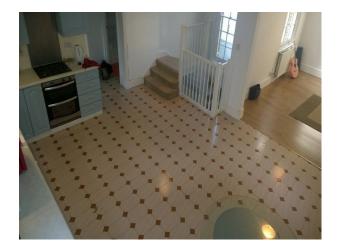

#### Interior

- large kitchen area with blue cabinets and a tiled floor  $% \left( x\right) =\left( x\right) +\left( x\right) +$
- two large rooms one both unfurnished and both have wood floors.