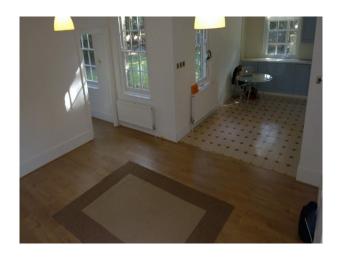

#### Interior

- large kitchen area with blue cabinets and a tiled floor  $% \left( x\right) =\left( x\right) +\left( x\right) +$
- two large rooms one both unfurnished and both have wood floors.