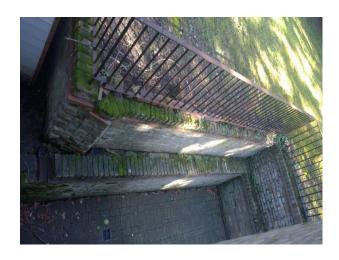

• Living Room                                                            |
| Views                 | Walls & Windows                             |                                                      |                                                                          |
| • Countryside View    | • Painted Walls                             |                                                      |                                                                          |

#### Interior

- large kitchen area with blue cabinets and a tiled floor  $% \left( x\right) =\left( x\right) +\left( x\right) +$
- two large rooms one both unfurnished and both have wood floors.

### Exterior

- large grass area with mature trres and a patio area  $\,$