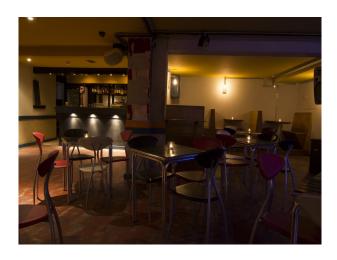

#### Interior

Cosy cafe/restaurant on the ground floor and live music venue in the basement (has a commercial kitchen)  ${}^{\prime}$ 