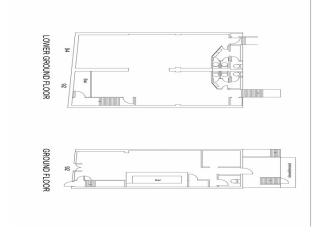

# LON2148 Versatile London Venue For Filming And Stills

Cafe/bar/restaurant and live music venue recently opened in North London. The café/restaurant on the ground floor is 1600 sq.ft, and the basement - set up for intimate live music nights - is 2900 sq.ft.

# **Versatile London Venue For Filming And Stills**

Cafe/bar/restaurant and live music venue recently opened in North London. The café/restaurant on the ground floor is 1600 sq.ft, and the basement - set up for intimate live music nights - is 2900 sq.ft.