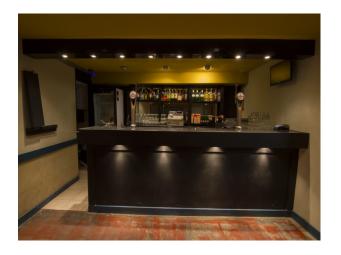

#### Interior

Cosy cafe/restaurant on the ground floor and live music venue in the basement (has a commercial kitchen)  ${}^{\prime}$ 