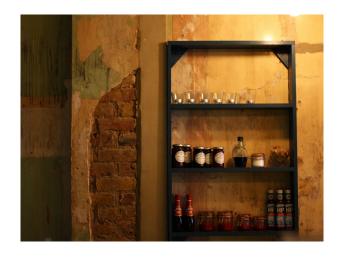

#### Interior

Cosy cafe/restaurant on the ground floor and live music venue in the basement (has a commercial kitchen)  ${}^{\prime}$ 