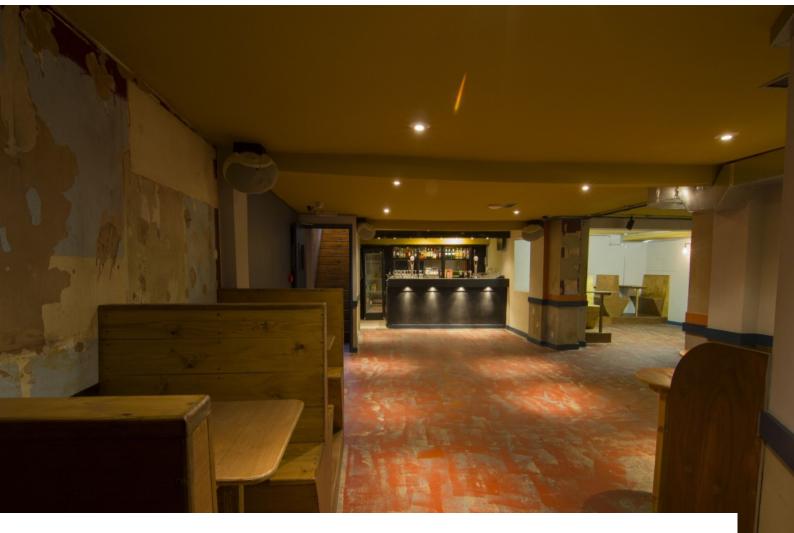

#### Interior

Cosy cafe/restaurant on the ground floor and live music venue in the basement (has a commercial kitchen)  ${}^{\prime}$ 