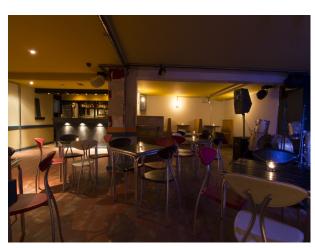

#### Interior

Cosy cafe/restaurant on the ground floor and live music venue in the basement (has a commercial kitchen)  ${}^{\prime}$ 