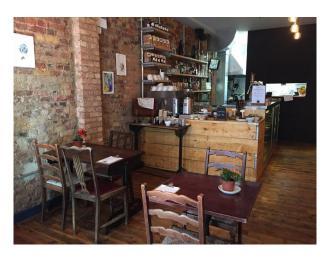

#### Interior

Cosy cafe/restaurant on the ground floor and live music venue in the basement (has a commercial kitchen)  ${}^{\prime}$ 