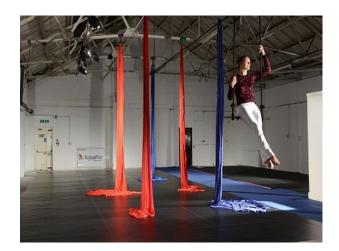

# WM1170 Versatile Warehouse Film Location

Warehouse with whitewashed walls, high ceiling available for filming and photo shoots.

## Versatile Warehouse Film Location

Warehouse with whitewashed walls, high ceiling available for filming and photo shoots.

Location: Birmingham, United Kingdom Within the M25: No Categories: Warehouse Locations

### Interior

Warehouse with whitewashed walls, high ceiling and skylights available for a range of activities and events, including filming, practice sessions, and small set builds

Features Include:

- 2808 sq. foot warehouse unit
- 3 phase electric power supply, 5 pin 64 amp connection
- Disabled access
- Large shutter door to front of unit for access for large set etc.
- Toilet facilities
- Within walking distance of transport