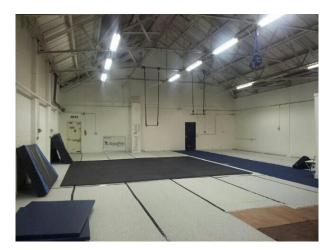

# WM1170 Versatile Warehouse Film Location

Warehouse with whitewashed walls, high ceiling available for filming and photo shoots.

## Versatile Warehouse Film Location

Warehouse with whitewashed walls, high ceiling available for filming and photo shoots.

Location: Birmingham, United Kingdom Within the M25: No Categories: Warehouse Locations

### Interior

Warehouse with whitewashed walls, high ceiling and skylights available for a range of activities and events, including filming, practice sessions, and small set builds

Features Include:

- 2808 sq. foot warehouse unit
- 3 phase electric power supply, 5 pin 64 amp connection
- Disabled access
- Large shutter door to front of unit for access for large set etc.
- Toilet facilities
- Within walking distance of transport