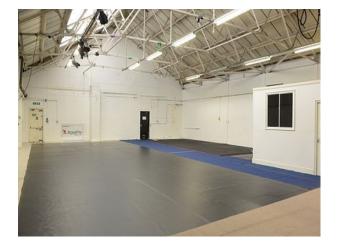

# WM1170 Versatile Warehouse Film Location

Warehouse with whitewashed walls, high ceiling available for filming and photo shoots.

## Versatile Warehouse Film Location

Warehouse with whitewashed walls, high ceiling available for filming and photo shoots.

Location: Birmingham, United Kingdom Within the M25: No Categories: Warehouse Locations

### Interior

Warehouse with whitewashed walls, high ceiling and skylights available for a range of activities and events, including filming, practice sessions, and small set builds

Features Include:

- 2808 sq. foot warehouse unit
- 3 phase electric power supply, 5 pin 64 amp connection
- Disabled access
- Large shutter door to front of unit for access for large set etc.
- Toilet facilities
- Within walking distance of transport