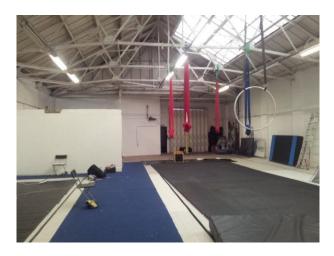

# WM1170 Versatile Warehouse Film Location

Warehouse with whitewashed walls, high ceiling available for filming and photo shoots.

## Versatile Warehouse Film Location

Warehouse with whitewashed walls, high ceiling available for filming and photo shoots.

Location: Birmingham, United Kingdom Within the M25: No Categories: Warehouse Locations

### Interior

Warehouse with whitewashed walls, high ceiling and skylights available for a range of activities and events, including filming, practice sessions, and small set builds

Features Include:

- 2808 sq. foot warehouse unit
- 3 phase electric power supply, 5 pin 64 amp connection
- Disabled access
- Large shutter door to front of unit for access for large set etc.
- Toilet facilities
- Within walking distance of transport