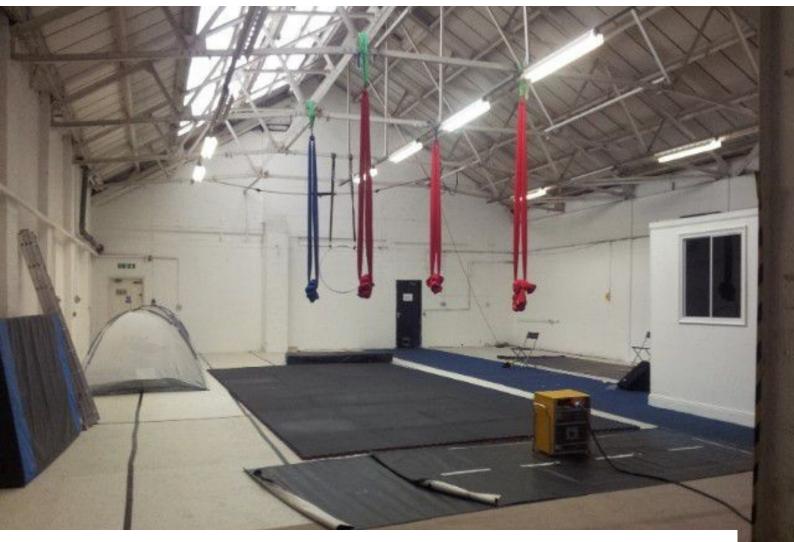

# WM1170 Versatile Warehouse Film Location

Warehouse with whitewashed walls, high ceiling available for filming and photo shoots.

## Versatile Warehouse Film Location

Warehouse with whitewashed walls, high ceiling available for filming and photo shoots.

Location: Birmingham, United Kingdom Within the M25: No Categories: Warehouse Locations

### Interior

Warehouse with whitewashed walls, high ceiling and skylights available for a range of activities and events, including filming, practice sessions, and small set builds

Features Include:

- 2808 sq. foot warehouse unit
- 3 phase electric power supply, 5 pin 64 amp connection
- Disabled access
- Large shutter door to front of unit for access for large set etc.
- Toilet facilities
- Within walking distance of transport