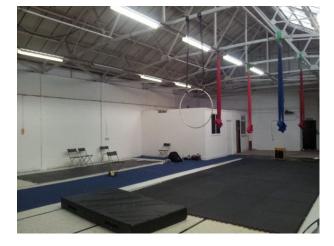

# WM1170 Versatile Warehouse Film Location

Warehouse with whitewashed walls, high ceiling available for filming and photo shoots.

## Versatile Warehouse Film Location

Warehouse with whitewashed walls, high ceiling available for filming and photo shoots.

Location: Birmingham, United Kingdom Within the M25: No Categories: Warehouse Locations

### Interior

Warehouse with whitewashed walls, high ceiling and skylights available for a range of activities and events, including filming, practice sessions, and small set builds

Features Include:

- 2808 sq. foot warehouse unit
- 3 phase electric power supply, 5 pin 64 amp connection
- Disabled access
- Large shutter door to front of unit for access for large set etc.
- Toilet facilities
- Within walking distance of transport