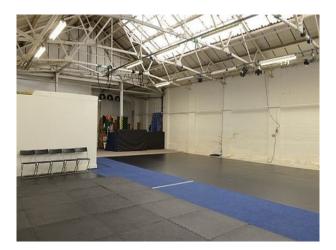

# WM1170 Versatile Warehouse Film Location

Warehouse with whitewashed walls, high ceiling available for filming and photo shoots.

## Versatile Warehouse Film Location

Warehouse with whitewashed walls, high ceiling available for filming and photo shoots.

Location: Birmingham, United Kingdom Within the M25: No Categories: Warehouse Locations

### Interior

Warehouse with whitewashed walls, high ceiling and skylights available for a range of activities and events, including filming, practice sessions, and small set builds

Features Include:

- 2808 sq. foot warehouse unit
- 3 phase electric power supply, 5 pin 64 amp connection
- Disabled access
- Large shutter door to front of unit for access for large set etc.
- Toilet facilities
- Within walking distance of transport