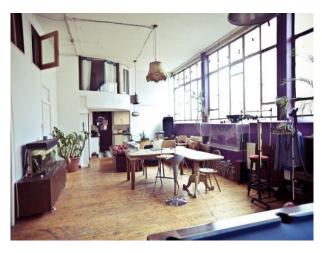

#### Interior

- Quirky North East London Warehouse conversion
- This fantastic property offers a large open living space with a selection of unusual features
- Mezzanines
- Pool table
- Large fish tank
- Outdoor decking area
- Bedrooms
- Kitchen
- Bathrooms
- The property boasts high ceilings and buckets of natural light
- The space is also used as a pop up photography studio, equipment hire available on request.