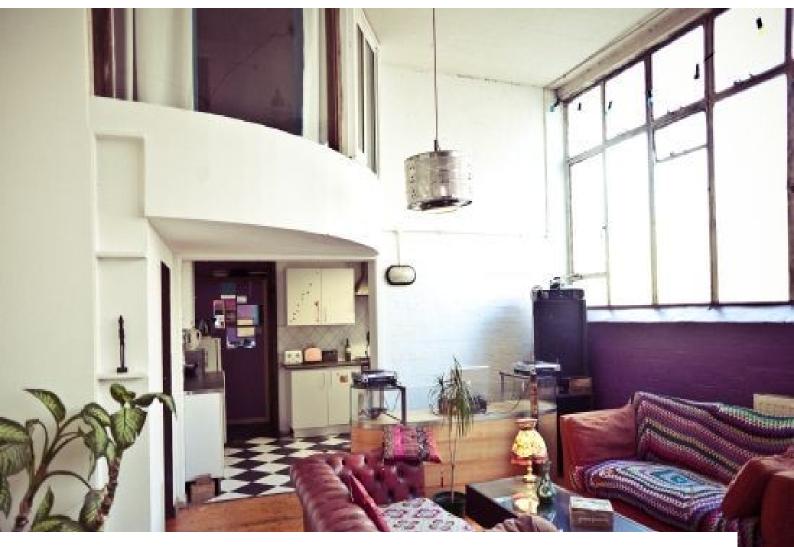

#### Interior

- Quirky North East London Warehouse conversion
- This fantastic property offers a large open living space with a selection of unusual features
- Mezzanines
- Pool table
- Large fish tank
- Outdoor decking area
- Bedrooms
- Kitchen
- Bathrooms
- The property boasts high ceilings and buckets of natural light
- The space is also used as a pop up photography studio, equipment hire available on request.