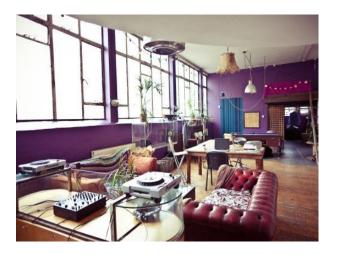

#### Interior

- Quirky North East London Warehouse conversion
- This fantastic property offers a large open living space with a selection of unusual features
- Mezzanines
- Pool table
- Large fish tank
- Outdoor decking area
- Bedrooms
- Kitchen
- Bathrooms
- The property boasts high ceilings and buckets of natural light
- The space is also used as a pop up photography studio, equipment hire available on request.