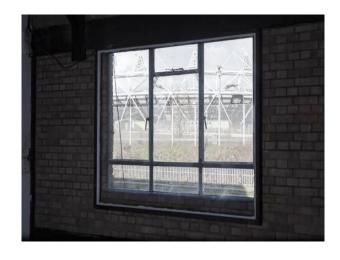

### Walls & Windows

- Exposed Brick Walls
- Industrial Windows

### Features Include:

- 8000 square foot in 3 sections.
- Main section with lighting rigs (3000 square foot)
- Wooden decking overlooking Olympic stadium on the River Leah
- Lighting rig
- Single phase power 16A/32A
- Fully black out facility, including optional graffiti'd wall panels
- 6 rooms and a kitchen built on a mezzanine including kitchen and shower room.
- Roof top with stair access and boundary hand-rail overlooking Olympic stadium (by prior arrangement)
- Parking for cars and lorries with fully locking gates
- Secure storage
- Award winning Catering crew available for single meals or for longer bookings catering for all tastes