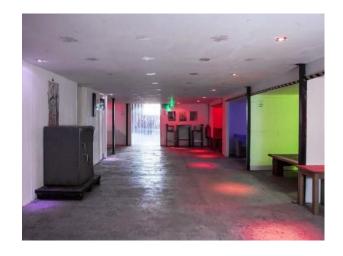

### Features Include:

- 8000 square foot in 3 sections.
- Main section with lighting rigs (3000 square foot)
- Wooden decking overlooking Olympic stadium on the River Leah
- Lighting rig
- Single phase power 16A/32A
- Fully black out facility, including optional graffiti'd wall panels
- 6 rooms and a kitchen built on a mezzanine including kitchen and shower room.
- Roof top with stair access and boundary hand-rail overlooking Olympic stadium (by prior arrangement)
- Parking for cars and lorries with fully locking gates
- Secure storage
- Award winning Catering crew available for single meals or for longer bookings catering for all tastes