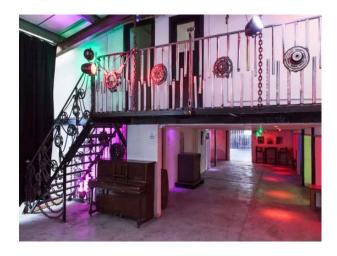

### Features Include:

- 8000 square foot in 3 sections.
- Main section with lighting rigs (3000 square foot)
- Wooden decking overlooking Olympic stadium on the River Leah
- Lighting rig
- Single phase power 16A/32A
- Fully black out facility, including optional graffiti'd wall panels
- 6 rooms and a kitchen built on a mezzanine including kitchen and shower room.
- Roof top with stair access and boundary hand-rail overlooking Olympic stadium (by prior arrangement)
- Parking for cars and lorries with fully locking gates
- Secure storage
- Award winning Catering crew available for single meals or for longer bookings catering for all tastes