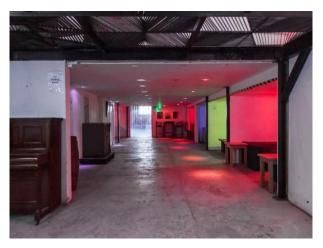

### Features Include:

- 8000 square foot in 3 sections.
- Main section with lighting rigs (3000 square foot)
- Wooden decking overlooking Olympic stadium on the River Leah
- Lighting rig
- Single phase power 16A/32A
- Fully black out facility, including optional graffiti'd wall panels
- 6 rooms and a kitchen built on a mezzanine including kitchen and shower room.
- Roof top with stair access and boundary hand-rail overlooking Olympic stadium (by prior arrangement)
- Parking for cars and lorries with fully locking gates
- Secure storage
- Award winning Catering crew available for single meals or for longer bookings catering for all tastes