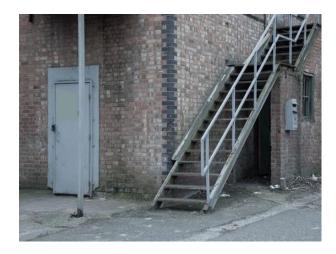

### Features Include:

- 8000 square foot in 3 sections.
- Main section with lighting rigs (3000 square foot)
- Wooden decking overlooking Olympic stadium on the River Leah
- Lighting rig
- Single phase power 16A/32A
- Fully black out facility, including optional graffiti'd wall panels
- 6 rooms and a kitchen built on a mezzanine including kitchen and shower room.
- Roof top with stair access and boundary hand-rail overlooking Olympic stadium (by prior arrangement)
- Parking for cars and lorries with fully locking gates
- Secure storage
- Award winning Catering crew available for single meals or for longer bookings catering for all tastes