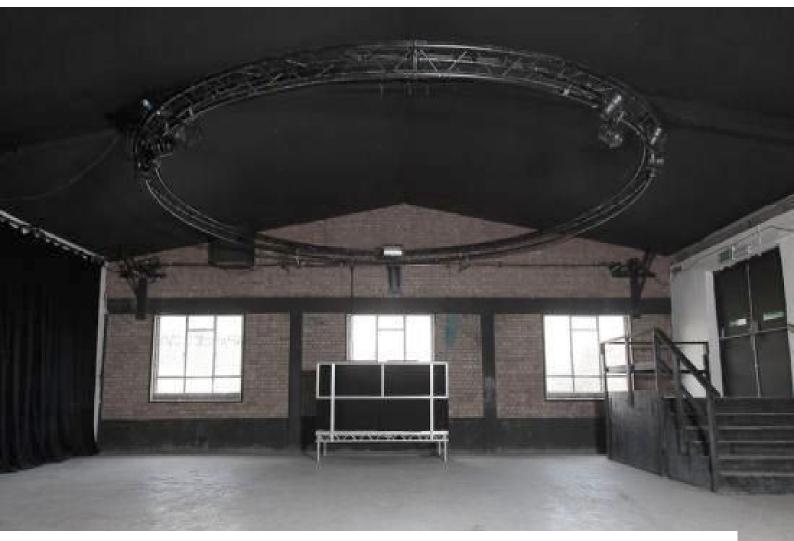

### Features Include:

- 8000 square foot in 3 sections.
- Main section with lighting rigs (3000 square foot)
- Wooden decking overlooking Olympic stadium on the River Leah
- Lighting rig
- Single phase power 16A/32A
- Fully black out facility, including optional graffiti'd wall panels
- 6 rooms and a kitchen built on a mezzanine including kitchen and shower room.
- Roof top with stair access and boundary hand-rail overlooking Olympic stadium (by prior arrangement)
- Parking for cars and lorries with fully locking gates
- Secure storage
- Award winning Catering crew available for single meals or for longer bookings catering for all tastes