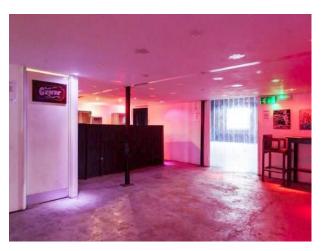

### Features Include:

- 8000 square foot in 3 sections.
- Main section with lighting rigs (3000 square foot)
- Wooden decking overlooking Olympic stadium on the River Leah
- Lighting rig
- Single phase power 16A/32A
- Fully black out facility, including optional graffiti'd wall panels
- 6 rooms and a kitchen built on a mezzanine including kitchen and shower room.
- Roof top with stair access and boundary hand-rail overlooking Olympic stadium (by prior arrangement)
- Parking for cars and lorries with fully locking gates
- Secure storage
- Award winning Catering crew available for single meals or for longer bookings catering for all tastes