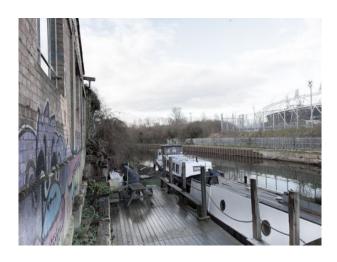

### Features Include:

- 8000 square foot in 3 sections.
- Main section with lighting rigs (3000 square foot)
- Wooden decking overlooking Olympic stadium on the River Leah
- Lighting rig
- Single phase power 16A/32A
- Fully black out facility, including optional graffiti'd wall panels
- 6 rooms and a kitchen built on a mezzanine including kitchen and shower room.
- Roof top with stair access and boundary hand-rail overlooking Olympic stadium (by prior arrangement)
- Parking for cars and lorries with fully locking gates
- Secure storage
- Award winning Catering crew available for single meals or for longer bookings catering for all tastes