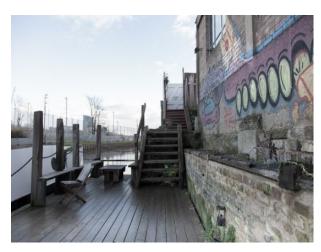

### Features Include:

- 8000 square foot in 3 sections.
- Main section with lighting rigs (3000 square foot)
- Wooden decking overlooking Olympic stadium on the River Leah
- Lighting rig
- Single phase power 16A/32A
- Fully black out facility, including optional graffiti'd wall panels
- 6 rooms and a kitchen built on a mezzanine including kitchen and shower room.
- Roof top with stair access and boundary hand-rail overlooking Olympic stadium (by prior arrangement)
- Parking for cars and lorries with fully locking gates
- Secure storage
- Award winning Catering crew available for single meals or for longer bookings catering for all tastes