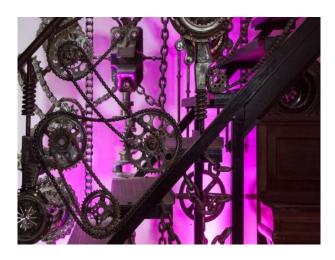

### Features Include:

- 8000 square foot in 3 sections.
- Main section with lighting rigs (3000 square foot)
- Wooden decking overlooking Olympic stadium on the River Leah
- Lighting rig
- Single phase power 16A/32A
- Fully black out facility, including optional graffiti'd wall panels
- 6 rooms and a kitchen built on a mezzanine including kitchen and shower room.
- Roof top with stair access and boundary hand-rail overlooking Olympic stadium (by prior arrangement)
- Parking for cars and lorries with fully locking gates
- Secure storage
- Award winning Catering crew available for single meals or for longer bookings catering for all tastes