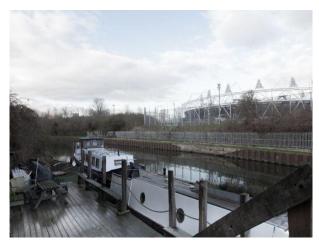

### Features Include:

- 8000 square foot in 3 sections.
- Main section with lighting rigs (3000 square foot)
- Wooden decking overlooking Olympic stadium on the River Leah
- Lighting rig
- Single phase power 16A/32A
- Fully black out facility, including optional graffiti'd wall panels
- 6 rooms and a kitchen built on a mezzanine including kitchen and shower room.
- Roof top with stair access and boundary hand-rail overlooking Olympic stadium (by prior arrangement)
- Parking for cars and lorries with fully locking gates
- Secure storage
- Award winning Catering crew available for single meals or for longer bookings catering for all tastes