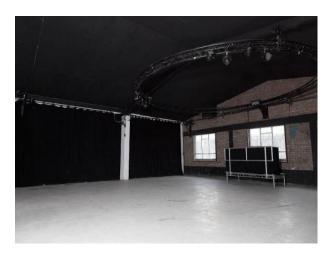

### Features Include:

- 8000 square foot in 3 sections.
- Main section with lighting rigs (3000 square foot)
- Wooden decking overlooking Olympic stadium on the River Leah
- Lighting rig
- Single phase power 16A/32A
- Fully black out facility, including optional graffiti'd wall panels
- 6 rooms and a kitchen built on a mezzanine including kitchen and shower room.
- Roof top with stair access and boundary hand-rail overlooking Olympic stadium (by prior arrangement)
- Parking for cars and lorries with fully locking gates
- Secure storage
- Award winning Catering crew available for single meals or for longer bookings catering for all tastes