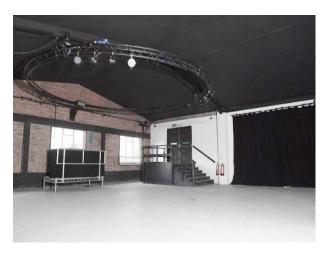

### Features Include:

- 8000 square foot in 3 sections.
- Main section with lighting rigs (3000 square foot)
- Wooden decking overlooking Olympic stadium on the River Leah
- Lighting rig
- Single phase power 16A/32A
- Fully black out facility, including optional graffiti'd wall panels
- 6 rooms and a kitchen built on a mezzanine including kitchen and shower room.
- Roof top with stair access and boundary hand-rail overlooking Olympic stadium (by prior arrangement)
- Parking for cars and lorries with fully locking gates
- Secure storage
- Award winning Catering crew available for single meals or for longer bookings catering for all tastes