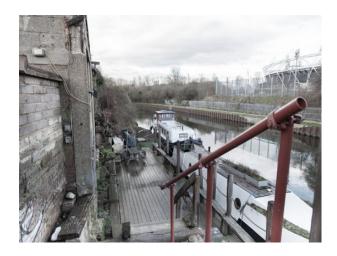

### Features Include:

- 8000 square foot in 3 sections.
- Main section with lighting rigs (3000 square foot)
- Wooden decking overlooking Olympic stadium on the River Leah
- Lighting rig
- Single phase power 16A/32A
- Fully black out facility, including optional graffiti'd wall panels
- 6 rooms and a kitchen built on a mezzanine including kitchen and shower room.
- Roof top with stair access and boundary hand-rail overlooking Olympic stadium (by prior arrangement)
- Parking for cars and lorries with fully locking gates
- Secure storage
- Award winning Catering crew available for single meals or for longer bookings catering for all tastes