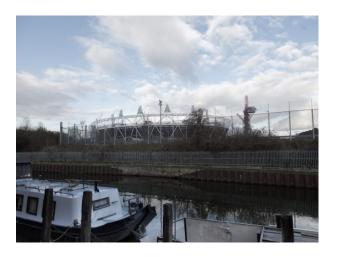

### Features Include:

- 8000 square foot in 3 sections.
- Main section with lighting rigs (3000 square foot)
- Wooden decking overlooking Olympic stadium on the River Leah
- Lighting rig
- Single phase power 16A/32A
- Fully black out facility, including optional graffiti'd wall panels
- 6 rooms and a kitchen built on a mezzanine including kitchen and shower room.
- Roof top with stair access and boundary hand-rail overlooking Olympic stadium (by prior arrangement)
- Parking for cars and lorries with fully locking gates
- Secure storage
- Award winning Catering crew available for single meals or for longer bookings catering for all tastes