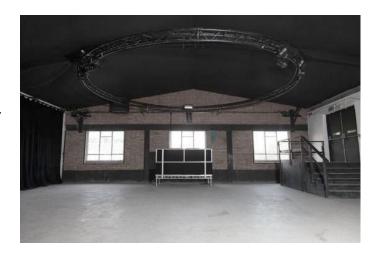

### Features Include:

- 8000 square foot in 3 sections.
- Main section with lighting rigs (3000 square foot)
- Wooden decking overlooking Olympic stadium on the River Leah
- Lighting rig
- Single phase power 16A/32A
- Fully black out facility, including optional graffiti'd wall panels
- 6 rooms and a kitchen built on a mezzanine including kitchen and shower room.
- Roof top with stair access and boundary hand-rail overlooking Olympic stadium (by prior arrangement)
- Parking for cars and lorries with fully locking gates
- Secure storage
- Award winning Catering crew available for single meals or for longer bookings catering for all tastes