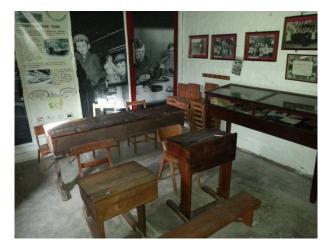

### **Victorian Classroom Film Location**

Authentic Victorian classroom with desks, chairs, blackboards and more, from the Victorian period

Location: Lincolnshire, United Kingdom

Within the M25: No

Categories: Schools, Colleges & Universities

#### **Views**

• Countryside View

Authentic Victorian classroom with desks/chairs, blackboard and parephenalia of the period.

Interior