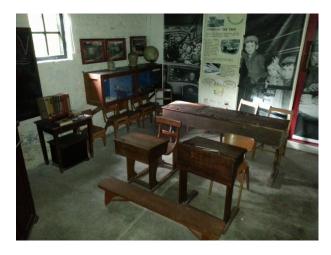

## **EM1261 Victorian Classroom Film Location**

Authentic Victorian classroom with desks, chairs, blackboards and more, from the Victorian period

### **Victorian Classroom Film Location**

Authentic Victorian classroom with desks, chairs, blackboards and more, from the Victorian period

Location: Lincolnshire, United Kingdom

Within the M25: No

Categories: Schools, Colleges & Universities

#### **Views**

• Countryside View

Authentic Victorian classroom with desks/chairs, blackboard and parephenalia of the period.

Interior