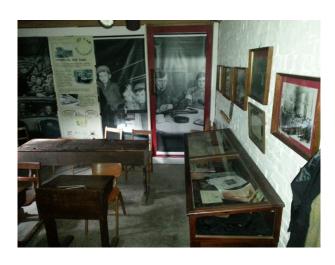

### **Victorian Classroom Film Location**

Authentic Victorian classroom with desks, chairs, blackboards and more, from the Victorian period

Location: Lincolnshire, United Kingdom

Within the M25: No

Categories: Schools, Colleges & Universities

#### **Views**

• Countryside View

Authentic Victorian classroom with desks/chairs, blackboard and parephenalia of the period.

Interior