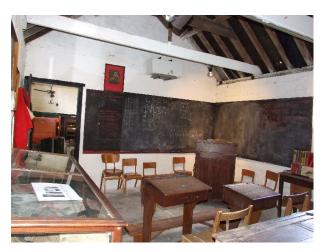

### **Victorian Classroom Film Location**

Authentic Victorian classroom with desks, chairs, blackboards and more, from the Victorian period

Location: Lincolnshire, United Kingdom

Within the M25: No

Categories: Schools, Colleges & Universities

#### **Views**

• Countryside View

Authentic Victorian classroom with desks/chairs, blackboard and parephenalia of the period.

Interior