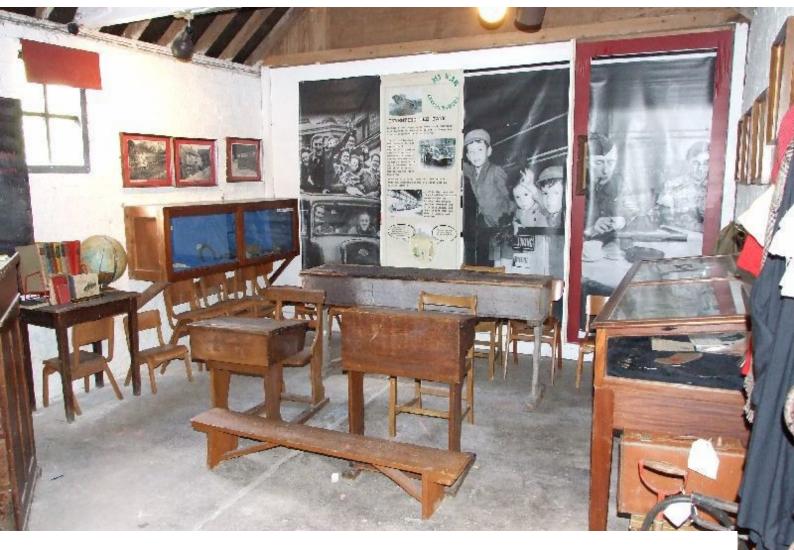

## **EM1261 Victorian Classroom Film Location**

Authentic Victorian classroom with desks, chairs, blackboards and more, from the Victorian period

### **Victorian Classroom Film Location**

Authentic Victorian classroom with desks, chairs, blackboards and more, from the Victorian period

Location: Lincolnshire, United Kingdom

Within the M25: No

Categories: Schools, Colleges & Universities

#### **Views**

• Countryside View

Authentic Victorian classroom with desks/chairs, blackboard and parephenalia of the period.

Interior