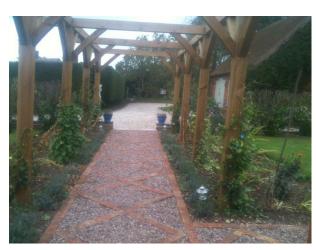

### Exterior

- Victorian cottage standing in 1 acre of gardens, with traditional cottage borders
- Croquet lawn
- Large pergola walkway
- Recently created vegetable parterre garden.