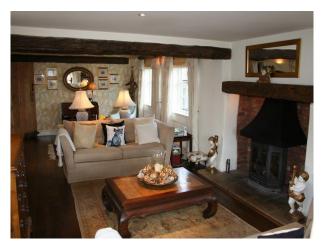

#### 

- House has large sitting room with open fireplace
- Large kitchen breakfast room with AGA
- Dining room
- 5 bedrooms
- This property has lots of character (beams etc.) and a high quality finish.- The house is surrounded by 50 acres of fields frequently inhabited by cows and sheep. (more images to come)