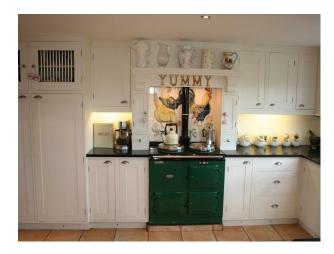

#### 

- House has large sitting room with open fireplace
- Large kitchen breakfast room with AGA
- Dining room
- 5 bedrooms
- This property has lots of character (beams etc.) and a high quality finish.- The house is surrounded by 50 acres of fields frequently inhabited by cows and sheep. (more images to come)