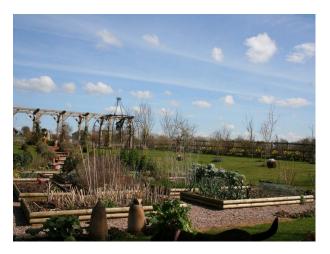

### Exterior

- Victorian cottage standing in 1 acre of gardens, with traditional cottage borders
- Croquet lawn
- Large pergola walkway
- Recently created vegetable parterre garden.