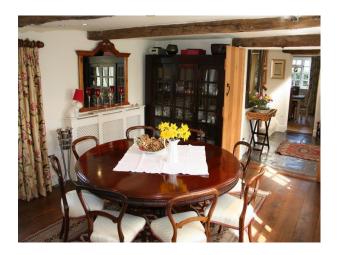

#### 

- House has large sitting room with open fireplace
- Large kitchen breakfast room with AGA
- Dining room
- 5 bedrooms
- This property has lots of character (beams etc.) and a high quality finish.- The house is surrounded by 50 acres of fields frequently inhabited by cows and sheep. (more images to come)