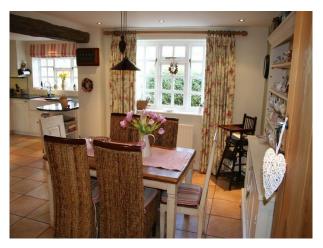

#### 

- House has large sitting room with open fireplace
- Large kitchen breakfast room with AGA
- Dining room
- 5 bedrooms
- This property has lots of character (beams etc.) and a high quality finish.- The house is surrounded by 50 acres of fields frequently inhabited by cows and sheep. (more images to come)