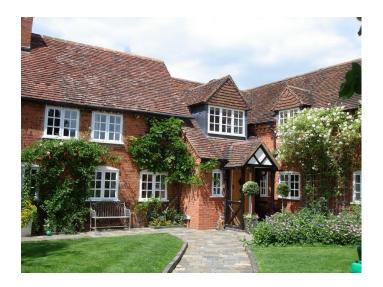

# WM1044 Victorian Cottage with Eclectic Styling

Victorian cottage standing in 1 acre of gardens.

## Victorian Cottage with Eclectic Styling

Victorian cottage standing in 1 acre of gardens.

Location: Warwickshire, United Kingdom

Within the M25: No

 $\textbf{Categories} \hbox{: Period Houses} \mid \hbox{Farms} \mid \hbox{Farm Houses} \mid \hbox{Cottage Film Locations}$ 

### Exterior

- Victorian cottage standing in 1 acre of gardens, with traditional cottage borders
- Croquet lawn
- Large pergola walkway
- Recently created vegetable parterre garden.