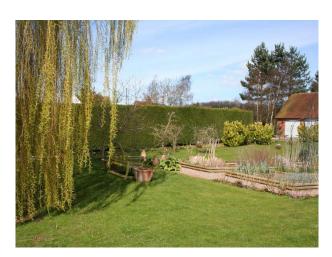

### Exterior

- Victorian cottage standing in 1 acre of gardens, with traditional cottage borders
- Croquet lawn
- Large pergola walkway
- Recently created vegetable parterre garden.