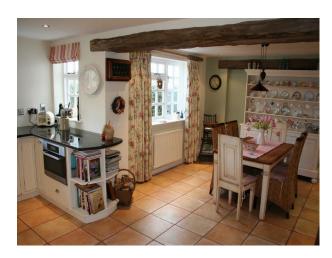

#### 

- House has large sitting room with open fireplace
- Large kitchen breakfast room with AGA
- Dining room
- 5 bedrooms
- This property has lots of character (beams etc.) and a high quality finish.- The house is surrounded by 50 acres of fields frequently inhabited by cows and sheep. (more images to come)