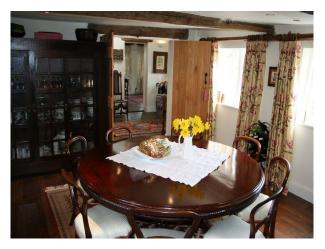

#### 

- House has large sitting room with open fireplace
- Large kitchen breakfast room with AGA
- Dining room
- 5 bedrooms
- This property has lots of character (beams etc.) and a high quality finish.- The house is surrounded by 50 acres of fields frequently inhabited by cows and sheep. (more images to come)