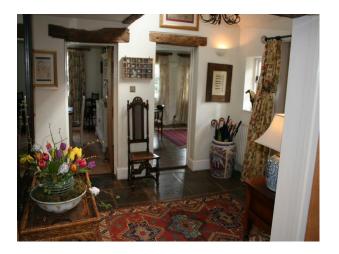

#### 

- House has large sitting room with open fireplace
- Large kitchen breakfast room with AGA
- Dining room
- 5 bedrooms
- This property has lots of character (beams etc.) and a high quality finish.- The house is surrounded by 50 acres of fields frequently inhabited by cows and sheep. (more images to come)