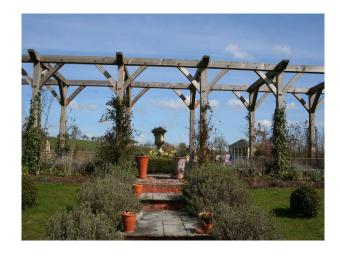

### Exterior

- Victorian cottage standing in 1 acre of gardens, with traditional cottage borders
- Croquet lawn
- Large pergola walkway
- Recently created vegetable parterre garden.