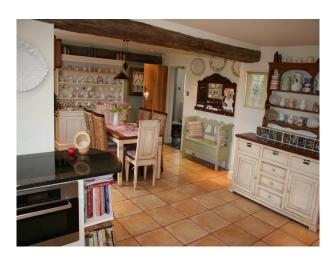

#### 

- House has large sitting room with open fireplace
- Large kitchen breakfast room with AGA
- Dining room
- 5 bedrooms
- This property has lots of character (beams etc.) and a high quality finish.- The house is surrounded by 50 acres of fields frequently inhabited by cows and sheep. (more images to come)