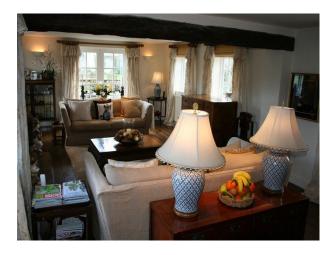

#### 

- House has large sitting room with open fireplace
- Large kitchen breakfast room with AGA
- Dining room
- 5 bedrooms
- This property has lots of character (beams etc.) and a high quality finish.- The house is surrounded by 50 acres of fields frequently inhabited by cows and sheep. (more images to come)