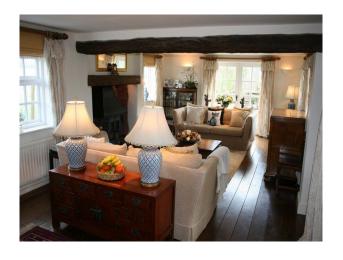

#### 

- House has large sitting room with open fireplace
- Large kitchen breakfast room with AGA
- Dining room
- 5 bedrooms
- This property has lots of character (beams etc.) and a high quality finish.- The house is surrounded by 50 acres of fields frequently inhabited by cows and sheep. (more images to come)