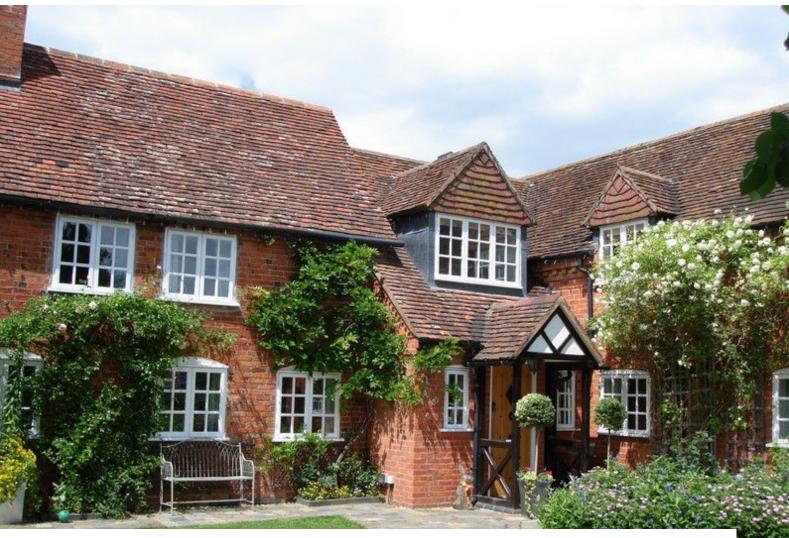

# WM1044 Victorian Cottage with Eclectic Styling

Victorian cottage standing in 1 acre of gardens.

## Victorian Cottage with Eclectic Styling

Victorian cottage standing in 1 acre of gardens.

Location: Warwickshire, United Kingdom

Within the M25: No

 $\textbf{Categories} \hbox{: Period Houses} \mid \hbox{Farms} \mid \hbox{Farm Houses} \mid \hbox{Cottage Film Locations}$ 

### Exterior

- Victorian cottage standing in 1 acre of gardens, with traditional cottage borders
- Croquet lawn
- Large pergola walkway
- Recently created vegetable parterre garden.