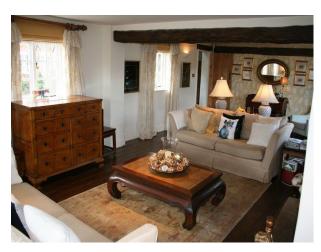

#### 

- House has large sitting room with open fireplace
- Large kitchen breakfast room with AGA
- Dining room
- 5 bedrooms
- This property has lots of character (beams etc.) and a high quality finish.- The house is surrounded by 50 acres of fields frequently inhabited by cows and sheep. (more images to come)