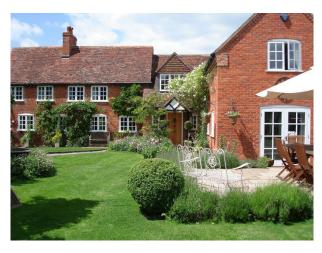

# WM1044 Victorian Cottage with Eclectic Styling

Victorian cottage standing in 1 acre of gardens.

## Victorian Cottage with Eclectic Styling

Victorian cottage standing in 1 acre of gardens.

Location: Warwickshire, United Kingdom

Within the M25: No

 $\textbf{Categories} \hbox{: Period Houses} \mid \hbox{Farms} \mid \hbox{Farm Houses} \mid \hbox{Cottage Film Locations}$ 

### Exterior

- Victorian cottage standing in 1 acre of gardens, with traditional cottage borders
- Croquet lawn
- Large pergola walkway
- Recently created vegetable parterre garden.