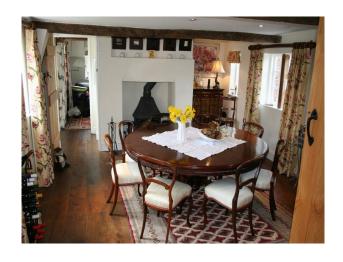

#### 

- House has large sitting room with open fireplace
- Large kitchen breakfast room with AGA
- Dining room
- 5 bedrooms
- This property has lots of character (beams etc.) and a high quality finish.- The house is surrounded by 50 acres of fields frequently inhabited by cows and sheep. (more images to come)