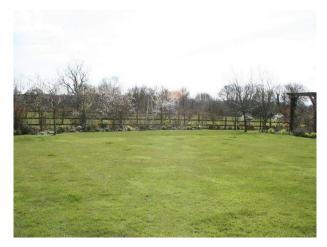

### Exterior

- Victorian cottage standing in 1 acre of gardens, with traditional cottage borders
- Croquet lawn
- Large pergola walkway
- Recently created vegetable parterre garden.