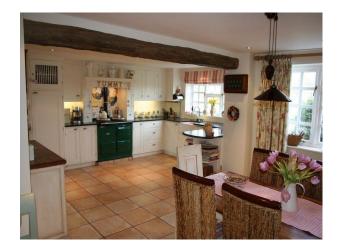

#### Interior

#### 

- House has large sitting room with open fireplace
- Large kitchen breakfast room with AGA
- Dining room
- 5 bedrooms
- This property has lots of character (beams etc.) and a high quality finish.- The house is surrounded by 50 acres of fields frequently inhabited by cows and sheep. (more images to come)