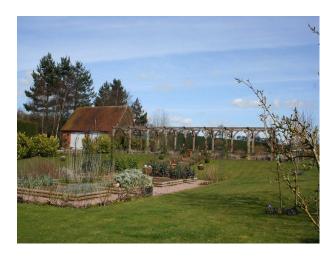

### Exterior

- Victorian cottage standing in 1 acre of gardens, with traditional cottage borders
- Croquet lawn
- Large pergola walkway
- Recently created vegetable parterre garden.