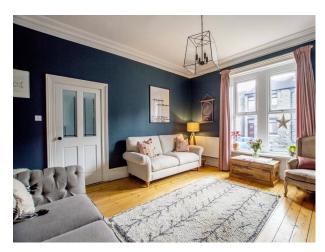

# **N6703 Victorian End Terrace For Filming**

The house boasts original character, with high ceilings, original wooden flooring, stripped doors, wood burning stove and chimney breasts in each room.

### **Victorian End Terrace For Filming**

The house boasts original character, with high ceilings, original wooden flooring, stripped doors, wood burning stove and chimney breasts in each room.

Location: West Yorkshire, United Kingdom

#### Interior

The property has two large bedrooms, 1 bathroom, kitchen, living room and hallway/ landing. The house boasts original character, with high ceilings, original wooden flooring, stripped doors, wood burning stove and chimney breasts in each room