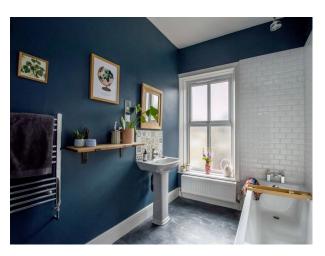

#### Interior

The property has two large bedrooms, 1 bathroom, kitchen, living room and hallway/ landing. The house boasts original character, with high ceilings, original wooden flooring, stripped doors, wood burning stove and chimney breasts in each room