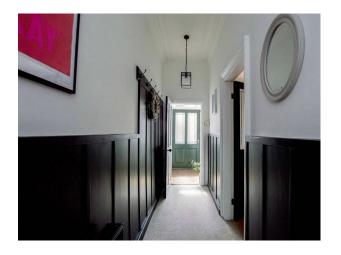

#### Interior

The property has two large bedrooms, 1 bathroom, kitchen, living room and hallway/ landing. The house boasts original character, with high ceilings, original wooden flooring, stripped doors, wood burning stove and chimney breasts in each room