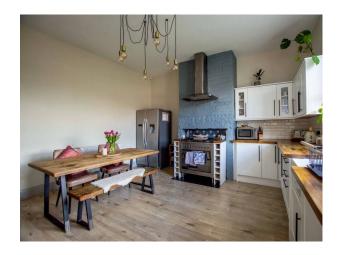

# **N6703 Victorian End Terrace For Filming**

The house boasts original character, with high ceilings, original wooden flooring, stripped doors, wood burning stove and chimney breasts in each room.

### **Victorian End Terrace For Filming**

The house boasts original character, with high ceilings, original wooden flooring, stripped doors, wood burning stove and chimney breasts in each room.

Location: West Yorkshire, United Kingdom

#### Interior

The property has two large bedrooms, 1 bathroom, kitchen, living room and hallway/ landing. The house boasts original character, with high ceilings, original wooden flooring, stripped doors, wood burning stove and chimney breasts in each room