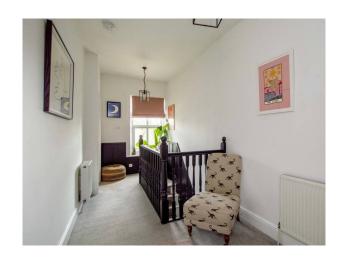

#### Interior

The property has two large bedrooms, 1 bathroom, kitchen, living room and hallway/ landing. The house boasts original character, with high ceilings, original wooden flooring, stripped doors, wood burning stove and chimney breasts in each room