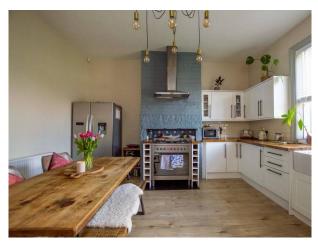

# **N6703 Victorian End Terrace For Filming**

The house boasts original character, with high ceilings, original wooden flooring, stripped doors, wood burning stove and chimney breasts in each room.

### **Victorian End Terrace For Filming**

The house boasts original character, with high ceilings, original wooden flooring, stripped doors, wood burning stove and chimney breasts in each room.

Location: West Yorkshire, United Kingdom

#### Interior

The property has two large bedrooms, 1 bathroom, kitchen, living room and hallway/ landing. The house boasts original character, with high ceilings, original wooden flooring, stripped doors, wood burning stove and chimney breasts in each room