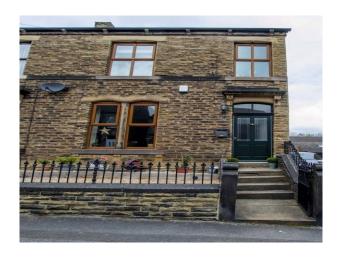

### Exterior

To the exterior, the property is in an elevated position and to the rear is a large family garden.