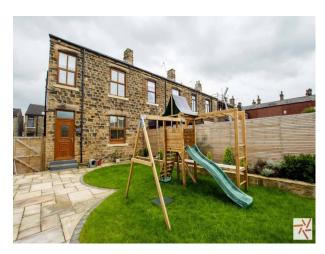

### Exterior

To the exterior, the property is in an elevated position and to the rear is a large family garden.