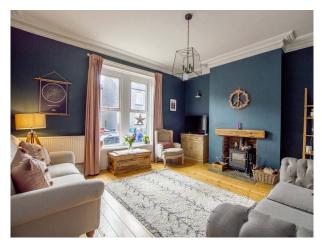

# **N6703 Victorian End Terrace For Filming**

The house boasts original character, with high ceilings, original wooden flooring, stripped doors, wood burning stove and chimney breasts in each room.

### **Victorian End Terrace For Filming**

The house boasts original character, with high ceilings, original wooden flooring, stripped doors, wood burning stove and chimney breasts in each room.

Location: West Yorkshire, United Kingdom

#### Interior

The property has two large bedrooms, 1 bathroom, kitchen, living room and hallway/ landing. The house boasts original character, with high ceilings, original wooden flooring, stripped doors, wood burning stove and chimney breasts in each room