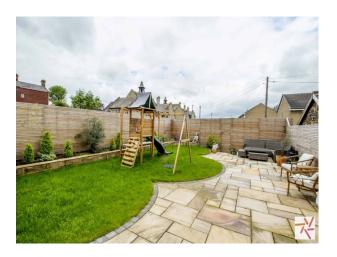

### Exterior

To the exterior, the property is in an elevated position and to the rear is a large family garden.