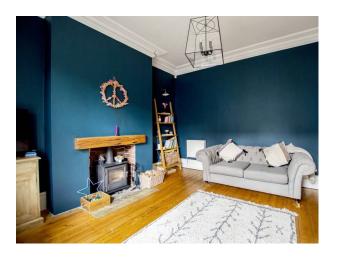

# **N6703 Victorian End Terrace For Filming**

The house boasts original character, with high ceilings, original wooden flooring, stripped doors, wood burning stove and chimney breasts in each room.

### **Victorian End Terrace For Filming**

The house boasts original character, with high ceilings, original wooden flooring, stripped doors, wood burning stove and chimney breasts in each room.

Location: West Yorkshire, United Kingdom

#### Interior

The property has two large bedrooms, 1 bathroom, kitchen, living room and hallway/ landing. The house boasts original character, with high ceilings, original wooden flooring, stripped doors, wood burning stove and chimney breasts in each room