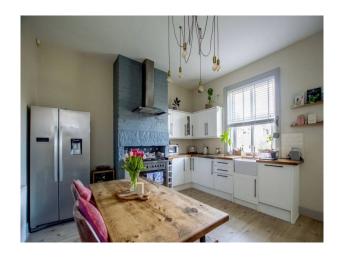

# **N6703 Victorian End Terrace For Filming**

The house boasts original character, with high ceilings, original wooden flooring, stripped doors, wood burning stove and chimney breasts in each room.

### **Victorian End Terrace For Filming**

The house boasts original character, with high ceilings, original wooden flooring, stripped doors, wood burning stove and chimney breasts in each room.

Location: West Yorkshire, United Kingdom

#### Interior

The property has two large bedrooms, 1 bathroom, kitchen, living room and hallway/ landing. The house boasts original character, with high ceilings, original wooden flooring, stripped doors, wood burning stove and chimney breasts in each room