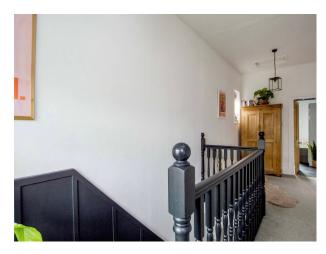

# **N6703 Victorian End Terrace For Filming**

The house boasts original character, with high ceilings, original wooden flooring, stripped doors, wood burning stove and chimney breasts in each room.

#### Interior

The property has two large bedrooms, 1 bathroom, kitchen, living room and hallway/ landing. The house boasts original character, with high ceilings, original wooden flooring, stripped doors, wood burning stove and chimney breasts in each room