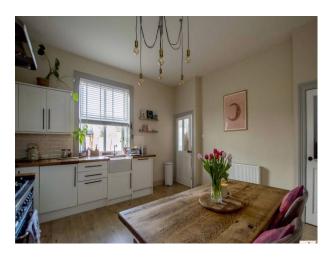

# **N6703 Victorian End Terrace For Filming**

The house boasts original character, with high ceilings, original wooden flooring, stripped doors, wood burning stove and chimney breasts in each room.

### **Victorian End Terrace For Filming**

The house boasts original character, with high ceilings, original wooden flooring, stripped doors, wood burning stove and chimney breasts in each room.

Location: West Yorkshire, United Kingdom

#### Interior

The property has two large bedrooms, 1 bathroom, kitchen, living room and hallway/ landing. The house boasts original character, with high ceilings, original wooden flooring, stripped doors, wood burning stove and chimney breasts in each room