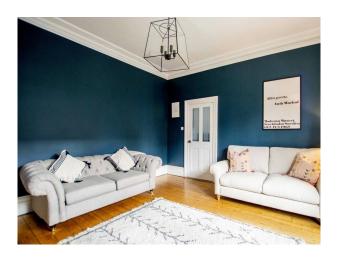

# **N6703 Victorian End Terrace For Filming**

The house boasts original character, with high ceilings, original wooden flooring, stripped doors, wood burning stove and chimney breasts in each room.

### **Victorian End Terrace For Filming**

The house boasts original character, with high ceilings, original wooden flooring, stripped doors, wood burning stove and chimney breasts in each room.

Location: West Yorkshire, United Kingdom

#### Interior

The property has two large bedrooms, 1 bathroom, kitchen, living room and hallway/ landing. The house boasts original character, with high ceilings, original wooden flooring, stripped doors, wood burning stove and chimney breasts in each room