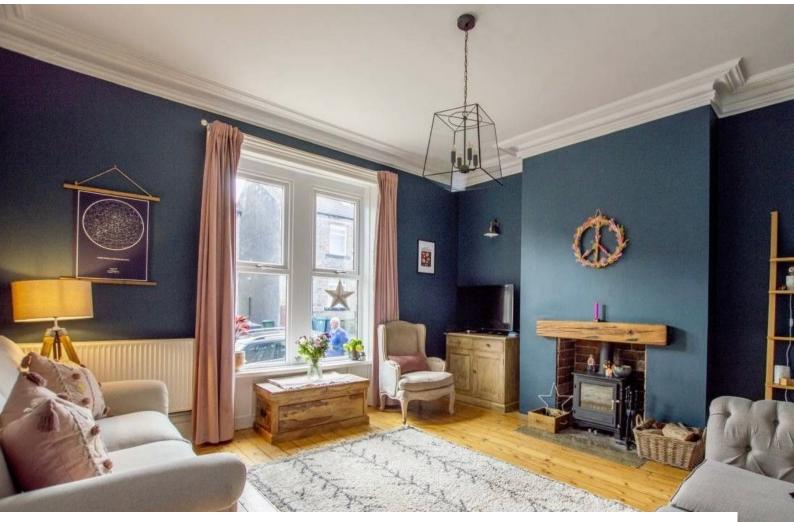

# **N6703 Victorian End Terrace For Filming**

The house boasts original character, with high ceilings, original wooden flooring, stripped doors, wood burning stove and chimney breasts in each room.

### **Victorian End Terrace For Filming**

The house boasts original character, with high ceilings, original wooden flooring, stripped doors, wood burning stove and chimney breasts in each room.

Location: West Yorkshire, United Kingdom

#### Interior

The property has two large bedrooms, 1 bathroom, kitchen, living room and hallway/ landing. The house boasts original character, with high ceilings, original wooden flooring, stripped doors, wood burning stove and chimney breasts in each room