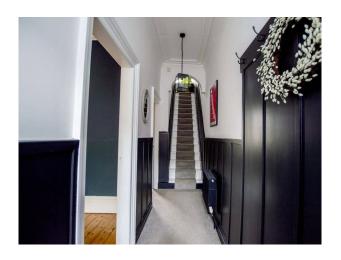

# **N6703 Victorian End Terrace For Filming**

The house boasts original character, with high ceilings, original wooden flooring, stripped doors, wood burning stove and chimney breasts in each room.

#### Interior

The property has two large bedrooms, 1 bathroom, kitchen, living room and hallway/ landing. The house boasts original character, with high ceilings, original wooden flooring, stripped doors, wood burning stove and chimney breasts in each room