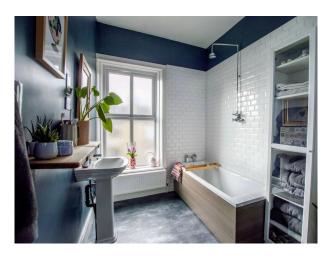

#### Interior

The property has two large bedrooms, 1 bathroom, kitchen, living room and hallway/ landing. The house boasts original character, with high ceilings, original wooden flooring, stripped doors, wood burning stove and chimney breasts in each room