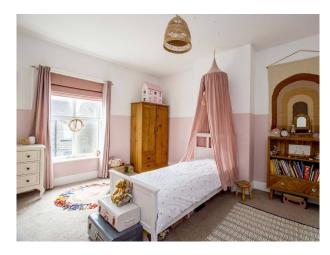

#### Interior

The property has two large bedrooms, 1 bathroom, kitchen, living room and hallway/ landing. The house boasts original character, with high ceilings, original wooden flooring, stripped doors, wood burning stove and chimney breasts in each room