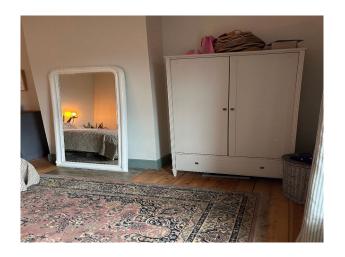

#### Interior

The property has two large bedrooms, 1 bathroom, kitchen, living room and hallway/ landing. The house boasts original character, with high ceilings, original wooden flooring, stripped doors, wood burning stove and chimney breasts in each room