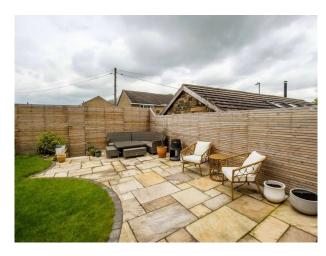

### Exterior

To the exterior, the property is in an elevated position and to the rear is a large family garden.