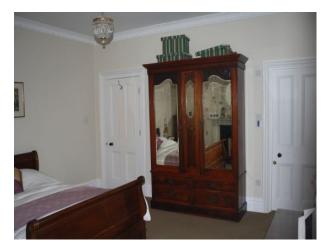

#### Interior

Features Include:

- Victorian family home
- Spread over 4 floors
- 5 bedrooms
- 3 reception rooms (2 separated by a dividing door)
- Large kitchen / garden room

- Although the house has retained many of its original features it is furnished in a contemporary style