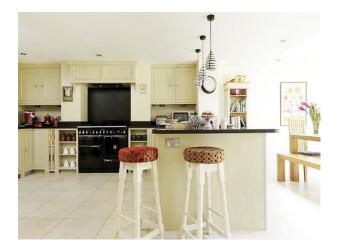

### **Features:**

| Bathroom Types      | Bedroom Types                                                                 | Exterior Features                                                                                                                         | Facilities                                                                                                            |
|---------------------|-------------------------------------------------------------------------------|-------------------------------------------------------------------------------------------------------------------------------------------|-----------------------------------------------------------------------------------------------------------------------|
| • Period Bathroom   | <ul><li>Double Bedroom</li><li>Spare Bedroom</li></ul>                        | • Back Garden                                                                                                                             | <ul> <li>Domestic Power</li> <li>Green Room</li> <li>Internet Access</li> <li>Mains Water</li> <li>Toilets</li> </ul> |
| Floors              | Interior Features                                                             | Kitchen Facilities                                                                                                                        | Kitchen types                                                                                                         |
| • Carpet            | <ul><li>Furnished</li><li>Period Fireplace</li><li>Period Staircase</li></ul> | <ul> <li>Eat In</li> <li>Kitchen Diner</li> <li>Large Dining Table</li> <li>Open Plan</li> <li>Prep Area</li> <li>Range Cooker</li> </ul> | <ul> <li>Cream &amp; White Units</li> <li>Kitchen With Island</li> <li>Wooden Units</li> </ul>                        |
| Parking             | Rooms                                                                         | Views                                                                                                                                     | Walls & Windows                                                                                                       |
| • On Street Parking | <ul><li>Dining Room</li><li>Gym</li><li>Hallway</li></ul>                     | Residential View                                                                                                                          | <ul><li> Bay Window</li><li> Painted Walls</li></ul>                                                                  |

#### Interior

Features Include:

- Victorian family home
- Spread over 4 floors
- 5 bedrooms
- 3 reception rooms (2 separated by a dividing door)
- Large kitchen / garden room

- Although the house has retained many of its original features it is furnished in a contemporary style