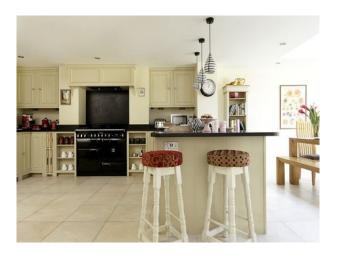

### **Features:**

| Bathroom Types      | Bedroom Types                                                                 | Exterior Features                                                                                                                         | Facilities                                                                                                            |
|---------------------|-------------------------------------------------------------------------------|-------------------------------------------------------------------------------------------------------------------------------------------|-----------------------------------------------------------------------------------------------------------------------|
| • Period Bathroom   | <ul><li>Double Bedroom</li><li>Spare Bedroom</li></ul>                        | • Back Garden                                                                                                                             | <ul> <li>Domestic Power</li> <li>Green Room</li> <li>Internet Access</li> <li>Mains Water</li> <li>Toilets</li> </ul> |
| Floors              | Interior Features                                                             | Kitchen Facilities                                                                                                                        | Kitchen types                                                                                                         |
| • Carpet            | <ul><li>Furnished</li><li>Period Fireplace</li><li>Period Staircase</li></ul> | <ul> <li>Eat In</li> <li>Kitchen Diner</li> <li>Large Dining Table</li> <li>Open Plan</li> <li>Prep Area</li> <li>Range Cooker</li> </ul> | <ul> <li>Cream &amp; White Units</li> <li>Kitchen With Island</li> <li>Wooden Units</li> </ul>                        |
| Parking             | Rooms                                                                         | Views                                                                                                                                     | Walls & Windows                                                                                                       |
| • On Street Parking | <ul><li>Dining Room</li><li>Gym</li><li>Hallway</li></ul>                     | Residential View                                                                                                                          | <ul><li> Bay Window</li><li> Painted Walls</li></ul>                                                                  |

#### Interior

Features Include:

- Victorian family home
- Spread over 4 floors
- 5 bedrooms
- 3 reception rooms (2 separated by a dividing door)
- Large kitchen / garden room

- Although the house has retained many of its original features it is furnished in a contemporary style