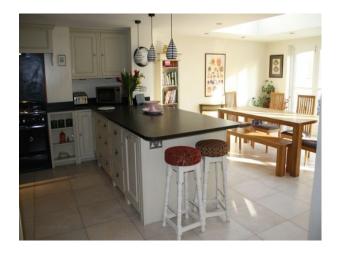

### **Features:**

| Bathroom Types      | Bedroom Types                                                                 | Exterior Features                                                                                                                         | Facilities                                                                                                            |
|---------------------|-------------------------------------------------------------------------------|-------------------------------------------------------------------------------------------------------------------------------------------|-----------------------------------------------------------------------------------------------------------------------|
| • Period Bathroom   | <ul><li>Double Bedroom</li><li>Spare Bedroom</li></ul>                        | • Back Garden                                                                                                                             | <ul> <li>Domestic Power</li> <li>Green Room</li> <li>Internet Access</li> <li>Mains Water</li> <li>Toilets</li> </ul> |
| Floors              | Interior Features                                                             | Kitchen Facilities                                                                                                                        | Kitchen types                                                                                                         |
| • Carpet            | <ul><li>Furnished</li><li>Period Fireplace</li><li>Period Staircase</li></ul> | <ul> <li>Eat In</li> <li>Kitchen Diner</li> <li>Large Dining Table</li> <li>Open Plan</li> <li>Prep Area</li> <li>Range Cooker</li> </ul> | <ul> <li>Cream &amp; White Units</li> <li>Kitchen With Island</li> <li>Wooden Units</li> </ul>                        |
| Parking             | Rooms                                                                         | Views                                                                                                                                     | Walls & Windows                                                                                                       |
| • On Street Parking | <ul><li>Dining Room</li><li>Gym</li><li>Hallway</li></ul>                     | Residential View                                                                                                                          | <ul><li> Bay Window</li><li> Painted Walls</li></ul>                                                                  |

#### Interior

Features Include:

- Victorian family home
- Spread over 4 floors
- 5 bedrooms
- 3 reception rooms (2 separated by a dividing door)
- Large kitchen / garden room

- Although the house has retained many of its original features it is furnished in a contemporary style