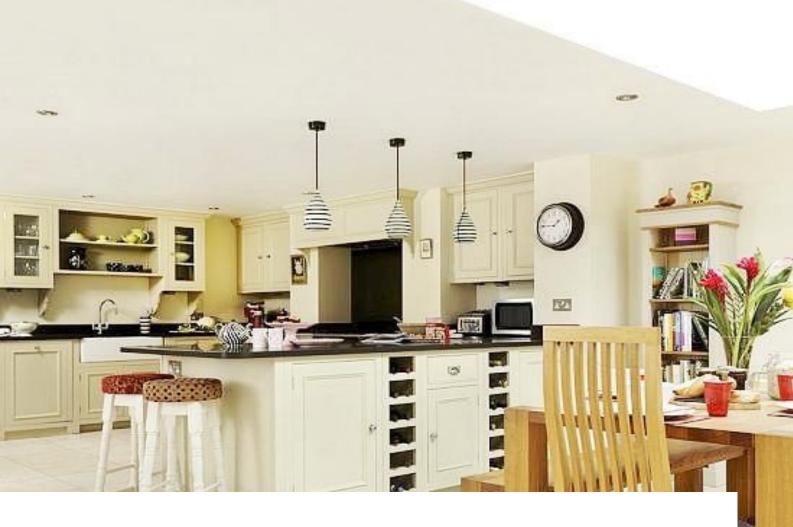

### **Features:**

| Bathroom Types      | Bedroom Types                                                                 | Exterior Features                                                                                                                         | Facilities                                                                                                            |
|---------------------|-------------------------------------------------------------------------------|-------------------------------------------------------------------------------------------------------------------------------------------|-----------------------------------------------------------------------------------------------------------------------|
| • Period Bathroom   | <ul><li>Double Bedroom</li><li>Spare Bedroom</li></ul>                        | • Back Garden                                                                                                                             | <ul> <li>Domestic Power</li> <li>Green Room</li> <li>Internet Access</li> <li>Mains Water</li> <li>Toilets</li> </ul> |
| Floors              | Interior Features                                                             | Kitchen Facilities                                                                                                                        | Kitchen types                                                                                                         |
| • Carpet            | <ul><li>Furnished</li><li>Period Fireplace</li><li>Period Staircase</li></ul> | <ul> <li>Eat In</li> <li>Kitchen Diner</li> <li>Large Dining Table</li> <li>Open Plan</li> <li>Prep Area</li> <li>Range Cooker</li> </ul> | <ul> <li>Cream &amp; White Units</li> <li>Kitchen With Island</li> <li>Wooden Units</li> </ul>                        |
| Parking             | Rooms                                                                         | Views                                                                                                                                     | Walls & Windows                                                                                                       |
| • On Street Parking | <ul><li>Dining Room</li><li>Gym</li><li>Hallway</li></ul>                     | Residential View                                                                                                                          | <ul><li> Bay Window</li><li> Painted Walls</li></ul>                                                                  |

#### Interior

Features Include:

- Victorian family home
- Spread over 4 floors
- 5 bedrooms
- 3 reception rooms (2 separated by a dividing door)
- Large kitchen / garden room

- Although the house has retained many of its original features it is furnished in a contemporary style