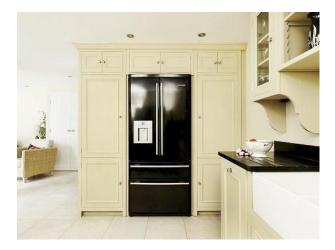

### **Features:**

| Bathroom Types      | Bedroom Types                                                                 | Exterior Features                                                                                                                         | Facilities                                                                                                            |
|---------------------|-------------------------------------------------------------------------------|-------------------------------------------------------------------------------------------------------------------------------------------|-----------------------------------------------------------------------------------------------------------------------|
| • Period Bathroom   | <ul><li>Double Bedroom</li><li>Spare Bedroom</li></ul>                        | • Back Garden                                                                                                                             | <ul> <li>Domestic Power</li> <li>Green Room</li> <li>Internet Access</li> <li>Mains Water</li> <li>Toilets</li> </ul> |
| Floors              | Interior Features                                                             | Kitchen Facilities                                                                                                                        | Kitchen types                                                                                                         |
| • Carpet            | <ul><li>Furnished</li><li>Period Fireplace</li><li>Period Staircase</li></ul> | <ul> <li>Eat In</li> <li>Kitchen Diner</li> <li>Large Dining Table</li> <li>Open Plan</li> <li>Prep Area</li> <li>Range Cooker</li> </ul> | <ul> <li>Cream &amp; White Units</li> <li>Kitchen With Island</li> <li>Wooden Units</li> </ul>                        |
| Parking             | Rooms                                                                         | Views                                                                                                                                     | Walls & Windows                                                                                                       |
| • On Street Parking | <ul><li>Dining Room</li><li>Gym</li><li>Hallway</li></ul>                     | Residential View                                                                                                                          | <ul><li> Bay Window</li><li> Painted Walls</li></ul>                                                                  |

#### Interior

Features Include:

- Victorian family home
- Spread over 4 floors
- 5 bedrooms
- 3 reception rooms (2 separated by a dividing door)
- Large kitchen / garden room

- Although the house has retained many of its original features it is furnished in a contemporary style