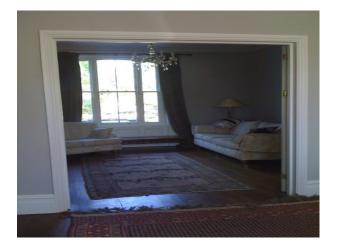

#### Interior

Features Include:

- Victorian family home
- Spread over 4 floors
- 5 bedrooms
- 3 reception rooms (2 separated by a dividing door)
- Large kitchen / garden room

- Although the house has retained many of its original features it is furnished in a contemporary style