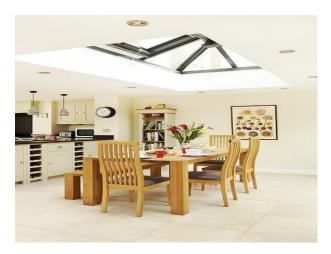

### **Features:**

| Bathroom Types      | Bedroom Types                                                                 | Exterior Features                                                                                                                         | Facilities                                                                                                            |
|---------------------|-------------------------------------------------------------------------------|-------------------------------------------------------------------------------------------------------------------------------------------|-----------------------------------------------------------------------------------------------------------------------|
| • Period Bathroom   | <ul><li>Double Bedroom</li><li>Spare Bedroom</li></ul>                        | • Back Garden                                                                                                                             | <ul> <li>Domestic Power</li> <li>Green Room</li> <li>Internet Access</li> <li>Mains Water</li> <li>Toilets</li> </ul> |
| Floors              | Interior Features                                                             | Kitchen Facilities                                                                                                                        | Kitchen types                                                                                                         |
| • Carpet            | <ul><li>Furnished</li><li>Period Fireplace</li><li>Period Staircase</li></ul> | <ul> <li>Eat In</li> <li>Kitchen Diner</li> <li>Large Dining Table</li> <li>Open Plan</li> <li>Prep Area</li> <li>Range Cooker</li> </ul> | <ul> <li>Cream &amp; White Units</li> <li>Kitchen With Island</li> <li>Wooden Units</li> </ul>                        |
| Parking             | Rooms                                                                         | Views                                                                                                                                     | Walls & Windows                                                                                                       |
| • On Street Parking | <ul><li>Dining Room</li><li>Gym</li><li>Hallway</li></ul>                     | Residential View                                                                                                                          | <ul><li> Bay Window</li><li> Painted Walls</li></ul>                                                                  |

#### Interior

Features Include:

- Victorian family home
- Spread over 4 floors
- 5 bedrooms
- 3 reception rooms (2 separated by a dividing door)
- Large kitchen / garden room

- Although the house has retained many of its original features it is furnished in a contemporary style