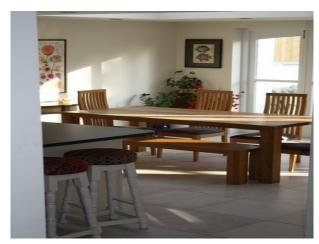

### **Features:**

| Bathroom Types      | Bedroom Types                                                                 | Exterior Features                                                                                                                         | Facilities                                                                                                            |
|---------------------|-------------------------------------------------------------------------------|-------------------------------------------------------------------------------------------------------------------------------------------|-----------------------------------------------------------------------------------------------------------------------|
| • Period Bathroom   | <ul><li>Double Bedroom</li><li>Spare Bedroom</li></ul>                        | • Back Garden                                                                                                                             | <ul> <li>Domestic Power</li> <li>Green Room</li> <li>Internet Access</li> <li>Mains Water</li> <li>Toilets</li> </ul> |
| Floors              | Interior Features                                                             | Kitchen Facilities                                                                                                                        | Kitchen types                                                                                                         |
| • Carpet            | <ul><li>Furnished</li><li>Period Fireplace</li><li>Period Staircase</li></ul> | <ul> <li>Eat In</li> <li>Kitchen Diner</li> <li>Large Dining Table</li> <li>Open Plan</li> <li>Prep Area</li> <li>Range Cooker</li> </ul> | <ul> <li>Cream &amp; White Units</li> <li>Kitchen With Island</li> <li>Wooden Units</li> </ul>                        |
| Parking             | Rooms                                                                         | Views                                                                                                                                     | Walls & Windows                                                                                                       |
| • On Street Parking | <ul><li>Dining Room</li><li>Gym</li><li>Hallway</li></ul>                     | Residential View                                                                                                                          | <ul><li> Bay Window</li><li> Painted Walls</li></ul>                                                                  |

#### Interior

Features Include:

- Victorian family home
- Spread over 4 floors
- 5 bedrooms
- 3 reception rooms (2 separated by a dividing door)
- Large kitchen / garden room

- Although the house has retained many of its original features it is furnished in a contemporary style