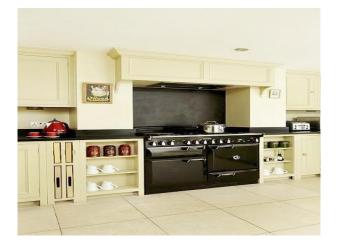

### **Features:**

| Bathroom Types      | Bedroom Types                                                                 | Exterior Features                                                                                                                         | Facilities                                                                                                            |
|---------------------|-------------------------------------------------------------------------------|-------------------------------------------------------------------------------------------------------------------------------------------|-----------------------------------------------------------------------------------------------------------------------|
| • Period Bathroom   | <ul><li>Double Bedroom</li><li>Spare Bedroom</li></ul>                        | • Back Garden                                                                                                                             | <ul> <li>Domestic Power</li> <li>Green Room</li> <li>Internet Access</li> <li>Mains Water</li> <li>Toilets</li> </ul> |
| Floors              | Interior Features                                                             | Kitchen Facilities                                                                                                                        | Kitchen types                                                                                                         |
| • Carpet            | <ul><li>Furnished</li><li>Period Fireplace</li><li>Period Staircase</li></ul> | <ul> <li>Eat In</li> <li>Kitchen Diner</li> <li>Large Dining Table</li> <li>Open Plan</li> <li>Prep Area</li> <li>Range Cooker</li> </ul> | <ul> <li>Cream &amp; White Units</li> <li>Kitchen With Island</li> <li>Wooden Units</li> </ul>                        |
| Parking             | Rooms                                                                         | Views                                                                                                                                     | Walls & Windows                                                                                                       |
| • On Street Parking | <ul><li>Dining Room</li><li>Gym</li><li>Hallway</li></ul>                     | Residential View                                                                                                                          | <ul><li> Bay Window</li><li> Painted Walls</li></ul>                                                                  |

#### Interior

Features Include:

- Victorian family home
- Spread over 4 floors
- 5 bedrooms
- 3 reception rooms (2 separated by a dividing door)
- Large kitchen / garden room

- Although the house has retained many of its original features it is furnished in a contemporary style