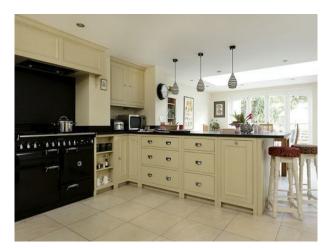

### **Features:**

| Bathroom Types      | Bedroom Types                                                                 | Exterior Features                                                                                                                         | Facilities                                                                                                            |
|---------------------|-------------------------------------------------------------------------------|-------------------------------------------------------------------------------------------------------------------------------------------|-----------------------------------------------------------------------------------------------------------------------|
| • Period Bathroom   | <ul><li>Double Bedroom</li><li>Spare Bedroom</li></ul>                        | • Back Garden                                                                                                                             | <ul> <li>Domestic Power</li> <li>Green Room</li> <li>Internet Access</li> <li>Mains Water</li> <li>Toilets</li> </ul> |
| Floors              | Interior Features                                                             | Kitchen Facilities                                                                                                                        | Kitchen types                                                                                                         |
| • Carpet            | <ul><li>Furnished</li><li>Period Fireplace</li><li>Period Staircase</li></ul> | <ul> <li>Eat In</li> <li>Kitchen Diner</li> <li>Large Dining Table</li> <li>Open Plan</li> <li>Prep Area</li> <li>Range Cooker</li> </ul> | <ul> <li>Cream &amp; White Units</li> <li>Kitchen With Island</li> <li>Wooden Units</li> </ul>                        |
| Parking             | Rooms                                                                         | Views                                                                                                                                     | Walls & Windows                                                                                                       |
| • On Street Parking | <ul><li>Dining Room</li><li>Gym</li><li>Hallway</li></ul>                     | Residential View                                                                                                                          | <ul><li> Bay Window</li><li> Painted Walls</li></ul>                                                                  |

#### Interior

Features Include:

- Victorian family home
- Spread over 4 floors
- 5 bedrooms
- 3 reception rooms (2 separated by a dividing door)
- Large kitchen / garden room

- Although the house has retained many of its original features it is furnished in a contemporary style