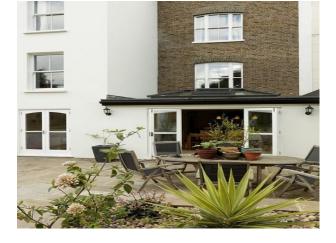

### **Features:**

| Bathroom Types      | Bedroom Types                                                                 | Exterior Features                                                                                                                         | Facilities                                                                                                            |
|---------------------|-------------------------------------------------------------------------------|-------------------------------------------------------------------------------------------------------------------------------------------|-----------------------------------------------------------------------------------------------------------------------|
| • Period Bathroom   | <ul><li>Double Bedroom</li><li>Spare Bedroom</li></ul>                        | • Back Garden                                                                                                                             | <ul> <li>Domestic Power</li> <li>Green Room</li> <li>Internet Access</li> <li>Mains Water</li> <li>Toilets</li> </ul> |
| Floors              | Interior Features                                                             | Kitchen Facilities                                                                                                                        | Kitchen types                                                                                                         |
| • Carpet            | <ul><li>Furnished</li><li>Period Fireplace</li><li>Period Staircase</li></ul> | <ul> <li>Eat In</li> <li>Kitchen Diner</li> <li>Large Dining Table</li> <li>Open Plan</li> <li>Prep Area</li> <li>Range Cooker</li> </ul> | <ul> <li>Cream &amp; White Units</li> <li>Kitchen With Island</li> <li>Wooden Units</li> </ul>                        |
| Parking             | Rooms                                                                         | Views                                                                                                                                     | Walls & Windows                                                                                                       |
| • On Street Parking | <ul><li>Dining Room</li><li>Gym</li><li>Hallway</li></ul>                     | Residential View                                                                                                                          | <ul><li> Bay Window</li><li> Painted Walls</li></ul>                                                                  |

#### Interior

Features Include:

- Victorian family home
- Spread over 4 floors
- 5 bedrooms
- 3 reception rooms (2 separated by a dividing door)
- Large kitchen / garden room

- Although the house has retained many of its original features it is furnished in a contemporary style