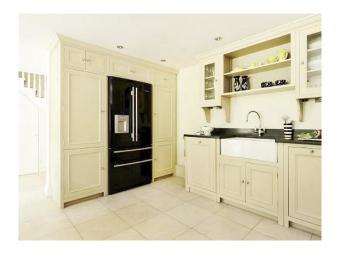

### **Features:**

| Bathroom Types      | Bedroom Types                                                                 | Exterior Features                                                                                                                         | Facilities                                                                                                            |
|---------------------|-------------------------------------------------------------------------------|-------------------------------------------------------------------------------------------------------------------------------------------|-----------------------------------------------------------------------------------------------------------------------|
| • Period Bathroom   | <ul><li>Double Bedroom</li><li>Spare Bedroom</li></ul>                        | • Back Garden                                                                                                                             | <ul> <li>Domestic Power</li> <li>Green Room</li> <li>Internet Access</li> <li>Mains Water</li> <li>Toilets</li> </ul> |
| Floors              | Interior Features                                                             | Kitchen Facilities                                                                                                                        | Kitchen types                                                                                                         |
| • Carpet            | <ul><li>Furnished</li><li>Period Fireplace</li><li>Period Staircase</li></ul> | <ul> <li>Eat In</li> <li>Kitchen Diner</li> <li>Large Dining Table</li> <li>Open Plan</li> <li>Prep Area</li> <li>Range Cooker</li> </ul> | <ul> <li>Cream &amp; White Units</li> <li>Kitchen With Island</li> <li>Wooden Units</li> </ul>                        |
| Parking             | Rooms                                                                         | Views                                                                                                                                     | Walls & Windows                                                                                                       |
| • On Street Parking | <ul><li>Dining Room</li><li>Gym</li><li>Hallway</li></ul>                     | Residential View                                                                                                                          | <ul><li> Bay Window</li><li> Painted Walls</li></ul>                                                                  |

#### Interior

Features Include:

- Victorian family home
- Spread over 4 floors
- 5 bedrooms
- 3 reception rooms (2 separated by a dividing door)
- Large kitchen / garden room

- Although the house has retained many of its original features it is furnished in a contemporary style