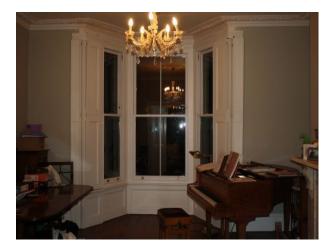

#### Interior

Features Include:

- Victorian family home
- Spread over 4 floors
- 5 bedrooms
- 3 reception rooms (2 separated by a dividing door)
- Large kitchen / garden room

- Although the house has retained many of its original features it is furnished in a contemporary style