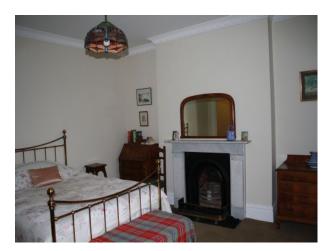

#### Interior

Features Include:

- Victorian family home
- Spread over 4 floors
- 5 bedrooms
- 3 reception rooms (2 separated by a dividing door)
- Large kitchen / garden room

- Although the house has retained many of its original features it is furnished in a contemporary style