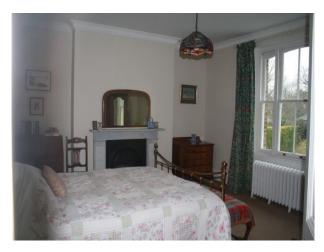

#### Interior

Features Include:

- Victorian family home
- Spread over 4 floors
- 5 bedrooms
- 3 reception rooms (2 separated by a dividing door)
- Large kitchen / garden room

- Although the house has retained many of its original features it is furnished in a contemporary style