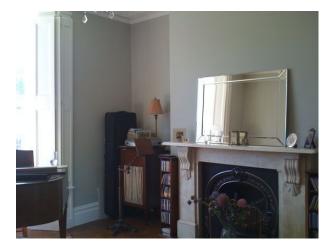

#### Interior

Features Include:

- Victorian family home
- Spread over 4 floors
- 5 bedrooms
- 3 reception rooms (2 separated by a dividing door)
- Large kitchen / garden room

- Although the house has retained many of its original features it is furnished in a contemporary style