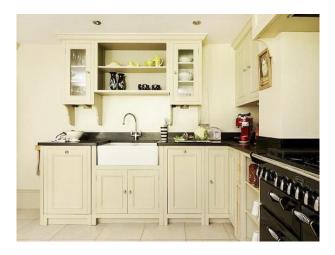

### **Features:**

| Bathroom Types      | Bedroom Types                                                                 | Exterior Features                                                                                                                         | Facilities                                                                                                            |
|---------------------|-------------------------------------------------------------------------------|-------------------------------------------------------------------------------------------------------------------------------------------|-----------------------------------------------------------------------------------------------------------------------|
| • Period Bathroom   | <ul><li>Double Bedroom</li><li>Spare Bedroom</li></ul>                        | • Back Garden                                                                                                                             | <ul> <li>Domestic Power</li> <li>Green Room</li> <li>Internet Access</li> <li>Mains Water</li> <li>Toilets</li> </ul> |
| Floors              | Interior Features                                                             | Kitchen Facilities                                                                                                                        | Kitchen types                                                                                                         |
| • Carpet            | <ul><li>Furnished</li><li>Period Fireplace</li><li>Period Staircase</li></ul> | <ul> <li>Eat In</li> <li>Kitchen Diner</li> <li>Large Dining Table</li> <li>Open Plan</li> <li>Prep Area</li> <li>Range Cooker</li> </ul> | <ul> <li>Cream &amp; White Units</li> <li>Kitchen With Island</li> <li>Wooden Units</li> </ul>                        |
| Parking             | Rooms                                                                         | Views                                                                                                                                     | Walls & Windows                                                                                                       |
| • On Street Parking | <ul><li>Dining Room</li><li>Gym</li><li>Hallway</li></ul>                     | Residential View                                                                                                                          | <ul><li> Bay Window</li><li> Painted Walls</li></ul>                                                                  |

#### Interior

Features Include:

- Victorian family home
- Spread over 4 floors
- 5 bedrooms
- 3 reception rooms (2 separated by a dividing door)
- Large kitchen / garden room

- Although the house has retained many of its original features it is furnished in a contemporary style