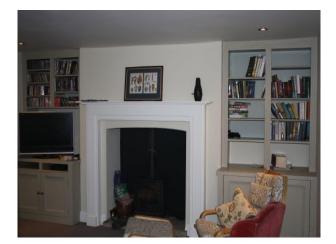

#### Interior

Features Include:

- Victorian family home
- Spread over 4 floors
- 5 bedrooms
- 3 reception rooms (2 separated by a dividing door)
- Large kitchen / garden room

- Although the house has retained many of its original features it is furnished in a contemporary style