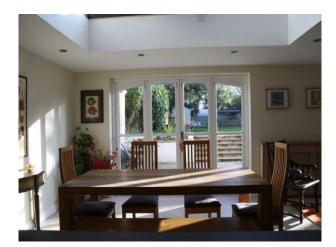

#### Interior

Features Include:

- Victorian family home
- Spread over 4 floors
- 5 bedrooms
- 3 reception rooms (2 separated by a dividing door)
- Large kitchen / garden room

- Although the house has retained many of its original features it is furnished in a contemporary style