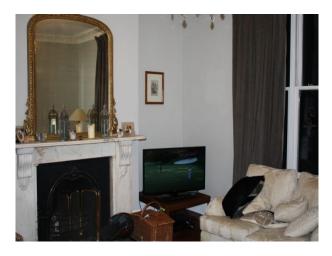

#### Interior

Features Include:

- Victorian family home
- Spread over 4 floors
- 5 bedrooms
- 3 reception rooms (2 separated by a dividing door)
- Large kitchen / garden room

- Although the house has retained many of its original features it is furnished in a contemporary style