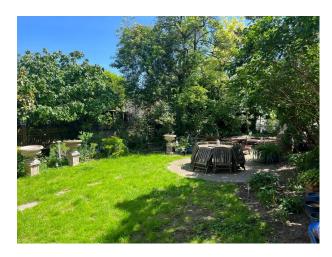

### Exterior

Drive for 2 or 3 cars. Patio and garden at rear. Front of house covered by trees & plants.