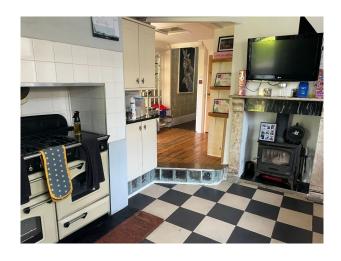

#### Interior

Large quirky Victorian house with high ceilings, nice entrance, working fireplaces in almost every room, art on the walls, bathtub in bedroom, a gym in the attic and lots of lovely features. Five bedrooms, three bathrooms. Gym on top floor, Office room.