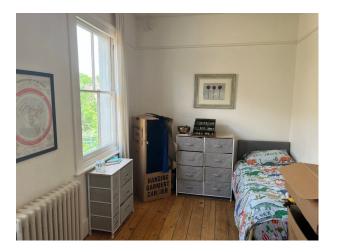

#### Interior

Large quirky Victorian house with high ceilings, nice entrance, working fireplaces in almost every room, art on the walls, bathtub in bedroom, a gym in the attic and lots of lovely features. Five bedrooms, three bathrooms. Gym on top floor, Office room.