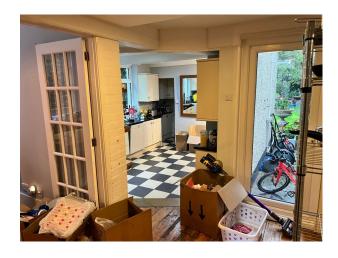

#### Interior

Large quirky Victorian house with high ceilings, nice entrance, working fireplaces in almost every room, art on the walls, bathtub in bedroom, a gym in the attic and lots of lovely features. Five bedrooms, three bathrooms. Gym on top floor, Office room.