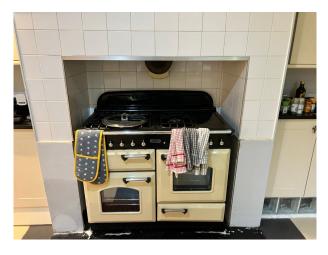

#### Interior

Large quirky Victorian house with high ceilings, nice entrance, working fireplaces in almost every room, art on the walls, bathtub in bedroom, a gym in the attic and lots of lovely features. Five bedrooms, three bathrooms. Gym on top floor, Office room.