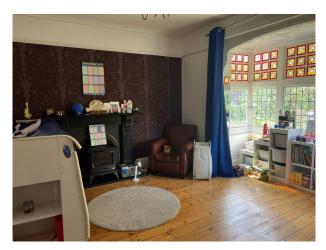

#### Interior

Large quirky Victorian house with high ceilings, nice entrance, working fireplaces in almost every room, art on the walls, bathtub in bedroom, a gym in the attic and lots of lovely features. Five bedrooms, three bathrooms. Gym on top floor, Office room.