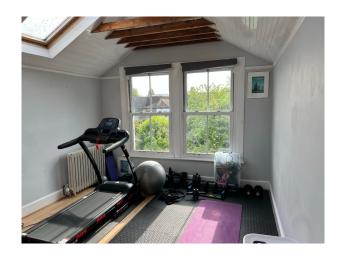

#### Interior

Large quirky Victorian house with high ceilings, nice entrance, working fireplaces in almost every room, art on the walls, bathtub in bedroom, a gym in the attic and lots of lovely features. Five bedrooms, three bathrooms. Gym on top floor, Office room.