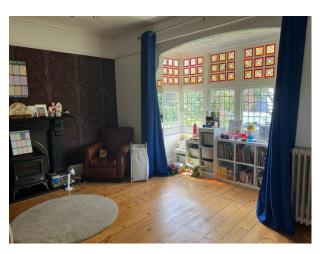

#### Interior

Large quirky Victorian house with high ceilings, nice entrance, working fireplaces in almost every room, art on the walls, bathtub in bedroom, a gym in the attic and lots of lovely features. Five bedrooms, three bathrooms. Gym on top floor, Office room.