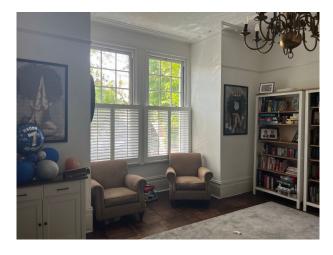

#### Interior

Large quirky Victorian house with high ceilings, nice entrance, working fireplaces in almost every room, art on the walls, bathtub in bedroom, a gym in the attic and lots of lovely features. Five bedrooms, three bathrooms. Gym on top floor, Office room.