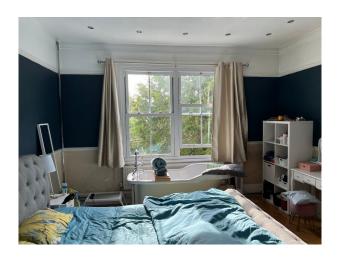

#### Interior

Large quirky Victorian house with high ceilings, nice entrance, working fireplaces in almost every room, art on the walls, bathtub in bedroom, a gym in the attic and lots of lovely features. Five bedrooms, three bathrooms. Gym on top floor, Office room.