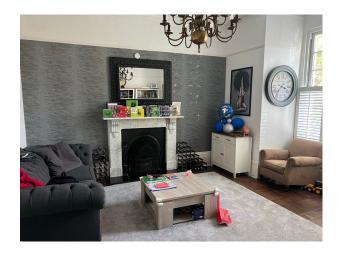

#### Interior

Large quirky Victorian house with high ceilings, nice entrance, working fireplaces in almost every room, art on the walls, bathtub in bedroom, a gym in the attic and lots of lovely features. Five bedrooms, three bathrooms. Gym on top floor, Office room.