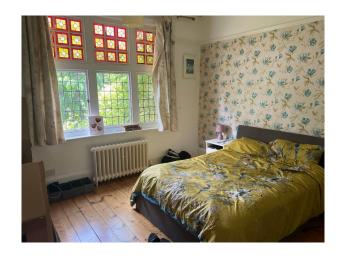

#### Interior

Large quirky Victorian house with high ceilings, nice entrance, working fireplaces in almost every room, art on the walls, bathtub in bedroom, a gym in the attic and lots of lovely features. Five bedrooms, three bathrooms. Gym on top floor, Office room.