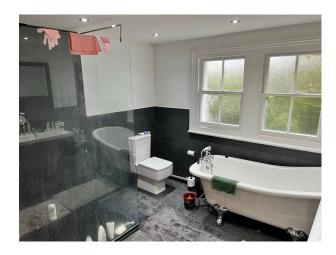

#### Interior

Large quirky Victorian house with high ceilings, nice entrance, working fireplaces in almost every room, art on the walls, bathtub in bedroom, a gym in the attic and lots of lovely features. Five bedrooms, three bathrooms. Gym on top floor, Office room.