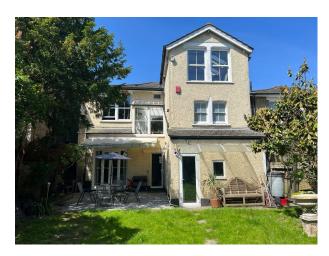

### Victorian Family Home In London For Filming

Victorian house with high ceilings and large rooms with working fireplaces for filming and video shoots

Location: South London, London, United Kingdom

Within the M25: Yes

### Exterior

Drive for 2 or 3 cars. Patio and garden at rear. Front of house covered by trees & plants.