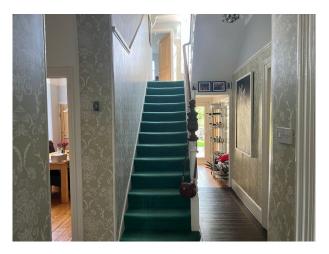

#### Interior

Large quirky Victorian house with high ceilings, nice entrance, working fireplaces in almost every room, art on the walls, bathtub in bedroom, a gym in the attic and lots of lovely features. Five bedrooms, three bathrooms. Gym on top floor, Office room.