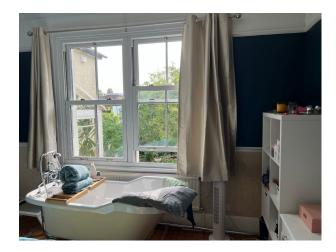

#### Interior

Large quirky Victorian house with high ceilings, nice entrance, working fireplaces in almost every room, art on the walls, bathtub in bedroom, a gym in the attic and lots of lovely features. Five bedrooms, three bathrooms. Gym on top floor, Office room.