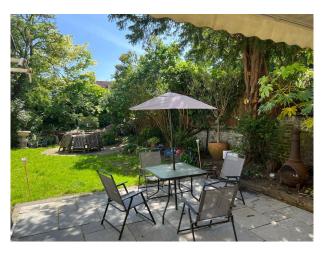

### Exterior

Drive for 2 or 3 cars. Patio and garden at rear. Front of house covered by trees & plants.