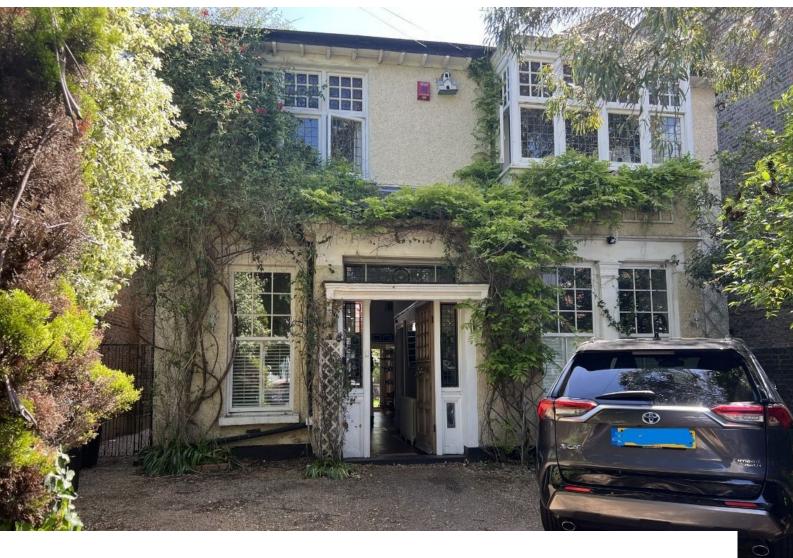

### Victorian Family Home In London For Filming

Victorian house with high ceilings and large rooms with working fireplaces for filming and video shoots

Location: South London, London, United Kingdom

Within the M25: Yes

### Exterior

Drive for 2 or 3 cars. Patio and garden at rear. Front of house covered by trees & plants.