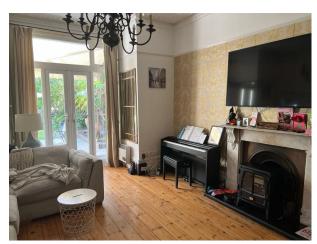

#### Interior

Large quirky Victorian house with high ceilings, nice entrance, working fireplaces in almost every room, art on the walls, bathtub in bedroom, a gym in the attic and lots of lovely features. Five bedrooms, three bathrooms. Gym on top floor, Office room.