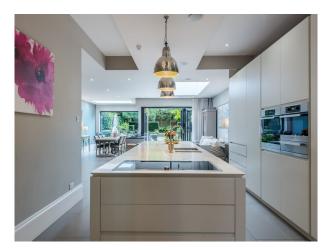

#### Interior

- 1 x open plan kitchen/ living / dining room
- 1 x formal sitting room
- 1 x cloakroom
- $1\ x$  garden with patio and artificial lawn with outdoor seating, trampoline and table tennis table
- 5 x bedrooms (one with ensuite)
- 3 x bathrooms
- 1 x open plan basement/ tv area / fish tank
- 1 x cloakroom/utility room and shower room
- 1 x utility room