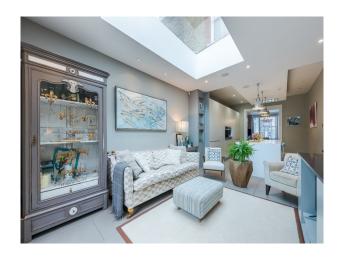

# LON5253 Victorian Family Home In London For Filming

A Victorian family house with an open plan kitchen, living and dining area opening out onto a patio and garden. It has five bedrooms, three bathrooms and a huge basement with television area and a fish tank.

## Victorian Family Home In London For Filming

A Victorian family house with an open plan kitchen, living and dining area opening out onto a patio and garden. It has five bedrooms, three bathrooms and a huge basement with television area and a fish tank.

#### Interior

- 1 x open plan kitchen/ living / dining room
- 1 x formal sitting room
- 1 x cloakroom
- $1\ x$  garden with patio and artificial lawn with outdoor seating, trampoline and table tennis table
- 5 x bedrooms (one with ensuite)
- 3 x bathrooms
- 1 x open plan basement/ tv area / fish tank
- 1 x cloakroom/utility room and shower room
- 1 x utility room