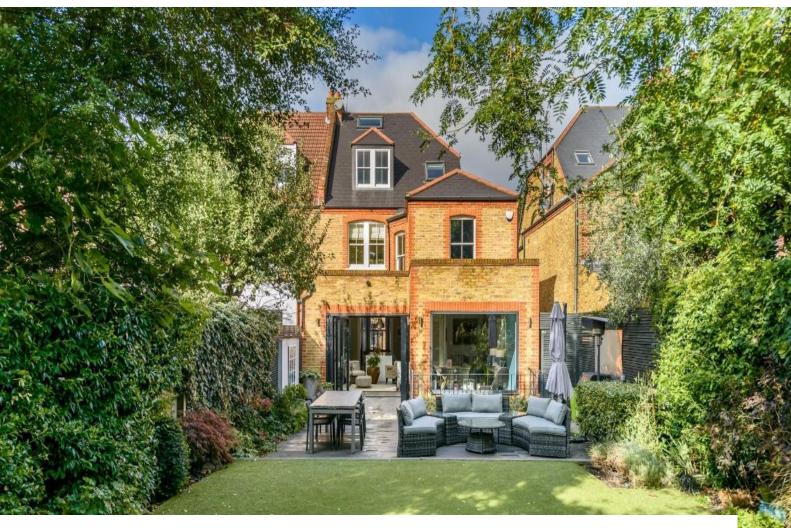

# LON5253 Victorian Family Home In London For Filming

A Victorian family house with an open plan kitchen, living and dining area opening out onto a patio and garden. It has five bedrooms, three bathrooms and a huge basement with television area and a fish tank.

#### Interior

- 1 x open plan kitchen/ living / dining room
- 1 x formal sitting room
- 1 x cloakroom
- $1\ x$  garden with patio and artificial lawn with outdoor seating, trampoline and table tennis table
- 5 x bedrooms (one with ensuite)
- 3 x bathrooms
- 1 x open plan basement/ tv area / fish tank
- 1 x cloakroom/utility room and shower room
- 1 x utility room