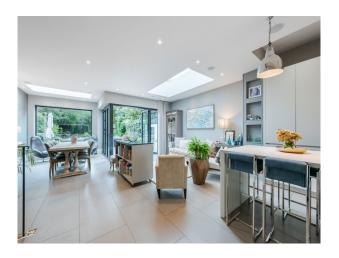

#### Interior

- 1 x open plan kitchen/ living / dining room
- 1 x formal sitting room
- 1 x cloakroom
- $1\ x$  garden with patio and artificial lawn with outdoor seating, trampoline and table tennis table
- 5 x bedrooms (one with ensuite)
- 3 x bathrooms
- 1 x open plan basement/ tv area / fish tank
- 1 x cloakroom/utility room and shower room
- 1 x utility room