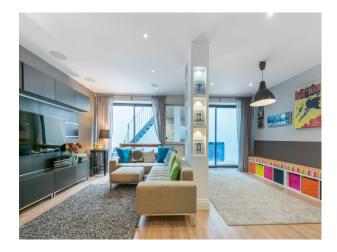

# LON5253 Victorian Family Home In London For Filming

A Victorian family house with an open plan kitchen, living and dining area opening out onto a patio and garden. It has five bedrooms, three bathrooms and a huge basement with television area and a fish tank.

## Victorian Family Home In London For Filming

A Victorian family house with an open plan kitchen, living and dining area opening out onto a patio and garden. It has five bedrooms, three bathrooms and a huge basement with television area and a fish tank.

#### Interior

- 1 x open plan kitchen/ living / dining room
- 1 x formal sitting room
- 1 x cloakroom
- $1\ x$  garden with patio and artificial lawn with outdoor seating, trampoline and table tennis table
- 5 x bedrooms (one with ensuite)
- 3 x bathrooms
- 1 x open plan basement/ tv area / fish tank
- 1 x cloakroom/utility room and shower room
- 1 x utility room