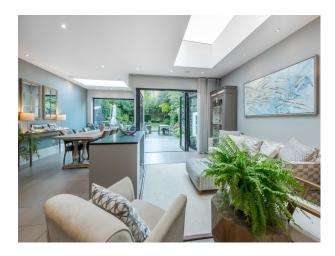

#### Interior

- 1 x open plan kitchen/ living / dining room
- 1 x formal sitting room
- 1 x cloakroom
- $1\ x$  garden with patio and artificial lawn with outdoor seating, trampoline and table tennis table
- 5 x bedrooms (one with ensuite)
- 3 x bathrooms
- 1 x open plan basement/ tv area / fish tank
- 1 x cloakroom/utility room and shower room
- 1 x utility room