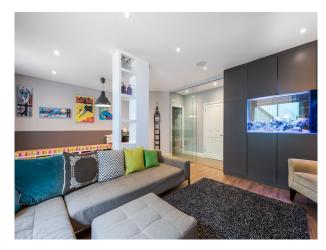

# LON5253 Victorian Family Home In London For Filming

A Victorian family house with an open plan kitchen, living and dining area opening out onto a patio and garden. It has five bedrooms, three bathrooms and a huge basement with television area and a fish tank.

## Victorian Family Home In London For Filming

A Victorian family house with an open plan kitchen, living and dining area opening out onto a patio and garden. It has five bedrooms, three bathrooms and a huge basement with television area and a fish tank.

#### Interior

- 1 x open plan kitchen/ living / dining room
- 1 x formal sitting room
- 1 x cloakroom
- $1\ x$  garden with patio and artificial lawn with outdoor seating, trampoline and table tennis table
- 5 x bedrooms (one with ensuite)
- 3 x bathrooms
- 1 x open plan basement/ tv area / fish tank
- 1 x cloakroom/utility room and shower room
- 1 x utility room