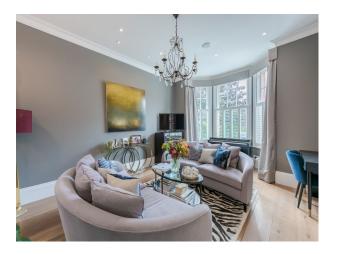

#### Interior

- 1 x open plan kitchen/ living / dining room
- 1 x formal sitting room
- 1 x cloakroom
- $1\ x$  garden with patio and artificial lawn with outdoor seating, trampoline and table tennis table
- 5 x bedrooms (one with ensuite)
- 3 x bathrooms
- 1 x open plan basement/ tv area / fish tank
- 1 x cloakroom/utility room and shower room
- 1 x utility room