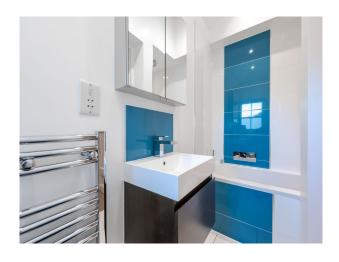

#### Interior

- 1 x open plan kitchen/ living / dining room
- 1 x formal sitting room
- 1 x cloakroom
- $1\ x$  garden with patio and artificial lawn with outdoor seating, trampoline and table tennis table
- 5 x bedrooms (one with ensuite)
- 3 x bathrooms
- 1 x open plan basement/ tv area / fish tank
- 1 x cloakroom/utility room and shower room
- 1 x utility room