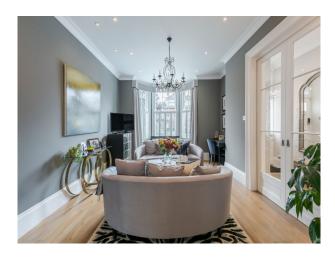

#### Interior

- 1 x open plan kitchen/ living / dining room
- 1 x formal sitting room
- 1 x cloakroom
- $1\ x$  garden with patio and artificial lawn with outdoor seating, trampoline and table tennis table
- 5 x bedrooms (one with ensuite)
- 3 x bathrooms
- 1 x open plan basement/ tv area / fish tank
- 1 x cloakroom/utility room and shower room
- 1 x utility room