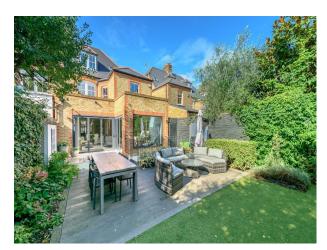

# LON5253 Victorian Family Home In London For Filming

A Victorian family house with an open plan kitchen, living and dining area opening out onto a patio and garden. It has five bedrooms, three bathrooms and a huge basement with television area and a fish tank.

## Victorian Family Home In London For Filming

A Victorian family house with an open plan kitchen, living and dining area opening out onto a patio and garden. It has five bedrooms, three bathrooms and a huge basement with television area and a fish tank.

#### Interior

- 1 x open plan kitchen/ living / dining room
- 1 x formal sitting room
- 1 x cloakroom
- $1\ x$  garden with patio and artificial lawn with outdoor seating, trampoline and table tennis table
- 5 x bedrooms (one with ensuite)
- 3 x bathrooms
- 1 x open plan basement/ tv area / fish tank
- 1 x cloakroom/utility room and shower room
- 1 x utility room