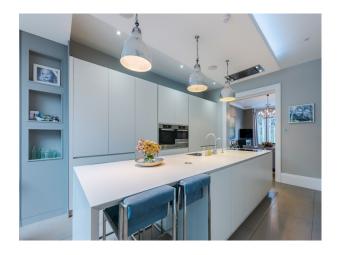

#### Interior

- 1 x open plan kitchen/ living / dining room
- 1 x formal sitting room
- 1 x cloakroom
- $1\ x$  garden with patio and artificial lawn with outdoor seating, trampoline and table tennis table
- 5 x bedrooms (one with ensuite)
- 3 x bathrooms
- 1 x open plan basement/ tv area / fish tank
- 1 x cloakroom/utility room and shower room
- 1 x utility room