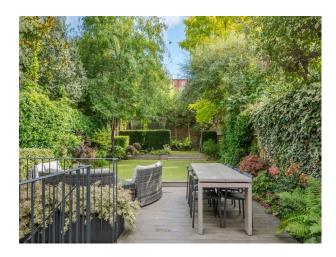

#### Interior

- 1 x open plan kitchen/ living / dining room
- 1 x formal sitting room
- 1 x cloakroom
- $1\ x$  garden with patio and artificial lawn with outdoor seating, trampoline and table tennis table
- 5 x bedrooms (one with ensuite)
- 3 x bathrooms
- 1 x open plan basement/ tv area / fish tank
- 1 x cloakroom/utility room and shower room
- 1 x utility room