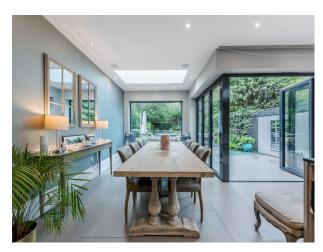

#### Interior

- 1 x open plan kitchen/ living / dining room
- 1 x formal sitting room
- 1 x cloakroom
- $1\ x$  garden with patio and artificial lawn with outdoor seating, trampoline and table tennis table
- 5 x bedrooms (one with ensuite)
- 3 x bathrooms
- 1 x open plan basement/ tv area / fish tank
- 1 x cloakroom/utility room and shower room
- 1 x utility room