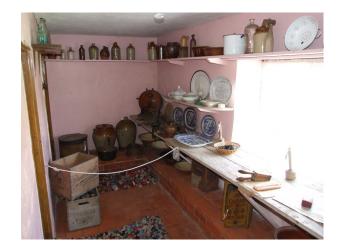

### Interior

Furnished and decorated to the Victorian period. Farmhouse Grade II listed  $\,$ 

#### Exterior

Georgian 1770's farmhouse