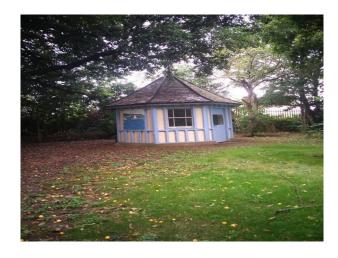

|                                                                     |
| • Countryside View                                                                            | <ul><li> Exposed Beams</li><li> Painted Walls</li></ul>                                                        |                                                                                                                                              |                                                                     |

### Interior

Furnished and decorated to the Victorian period. Farmhouse Grade II listed  $\,$ 

#### Exterior

Georgian 1770's farmhouse