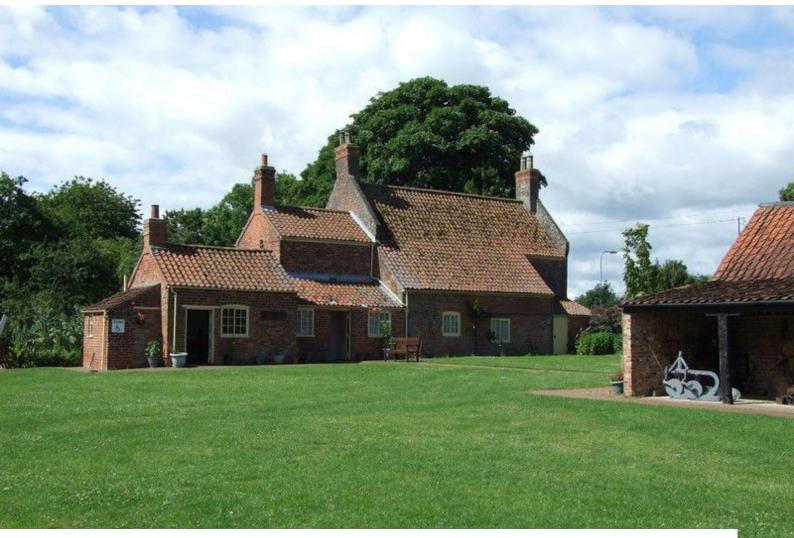

## Victorian Farmhouse Museum

Victorian Farmhouse Museum available for filming and photo shoots.

**Location:** Lincolnshire, United Kingdom

Within the M25: No

 $\textbf{Categories} \hbox{: Event Venues (including Race Courses) | Farm | Farm Houses | Cottage Film Locations}$ 

#### Exterior

Georgian 1770's farmhouse