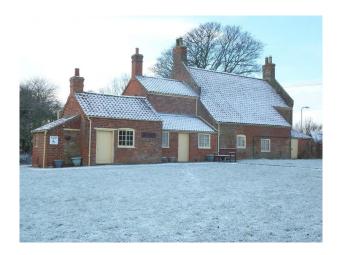

# EM1256 Victorian Farmhouse Museum

Victorian Farmhouse Museum available for filming and photo shoots.

## Victorian Farmhouse Museum

Victorian Farmhouse Museum available for filming and photo shoots.

**Location:** Lincolnshire, United Kingdom

Within the M25: No

 $\textbf{Categories} \hbox{: Event Venues (including Race Courses) | Farm | Farm Houses | Cottage Film Locations}$ 

#### Exterior

Georgian 1770's farmhouse