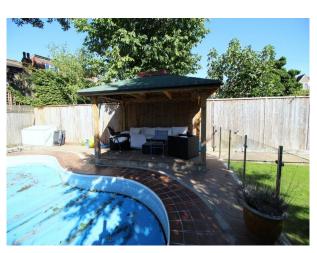

## **Features:**

| <b>Bathroom Types</b>                                       | <b>Bedroom Types</b>                                             | <b>Exterior Features</b>                                                              | Facilities                                                                                   |
|-------------------------------------------------------------|------------------------------------------------------------------|---------------------------------------------------------------------------------------|----------------------------------------------------------------------------------------------|
| <ul><li>En-suite Bathroom</li><li>Modern Bathroom</li></ul> | <ul><li>Child's Bedroom</li><li>Double Bedroom</li></ul>         | <ul><li>Back Garden</li><li>Front Garden</li><li>Outdoor Pool</li><li>Patio</li></ul> | <ul><li>Domestic Power</li><li>Internet Access</li><li>Mains Water</li><li>Toilets</li></ul> |
| Floors                                                      | Interior Features                                                | Kitchen Facilities                                                                    | Kitchen types                                                                                |
| <ul><li>Carpet</li><li>Tiled Floor</li></ul>                | • Furnished                                                      | • Island                                                                              | <ul><li>Coloured Units</li><li>Contemporary Kitchen</li><li>Kitchen With Island</li></ul>    |
| Parking                                                     | Rooms                                                            | Views                                                                                 | Walls & Windows                                                                              |
| Off Street Parking                                          | <ul><li>Dining Room</li><li>Living Room</li><li>Lounge</li></ul> | • Residential View                                                                    | <ul><li>Large Windows</li><li>Painted Walls</li><li>Skylights</li></ul>                      |