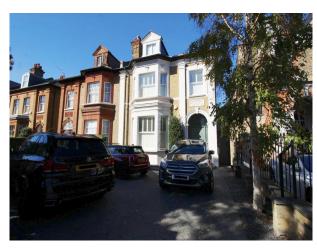

## **Victorian Film Location With Large Rear Extension**

Victorian Film Location With Large Rear Extension

Location: South West London, London, United Kingdom

Within the M25: Yes

Categories: Detached & Executive Houses | Period Houses | Swimming Pools | Family Houses | Family Modern

| nterior                                         |  |  |  |  |
|-------------------------------------------------|--|--|--|--|
| Large period family home available for filming. |  |  |  |  |
|                                                 |  |  |  |  |
|                                                 |  |  |  |  |
|                                                 |  |  |  |  |
|                                                 |  |  |  |  |
|                                                 |  |  |  |  |
|                                                 |  |  |  |  |
|                                                 |  |  |  |  |
|                                                 |  |  |  |  |
|                                                 |  |  |  |  |
|                                                 |  |  |  |  |
|                                                 |  |  |  |  |
|                                                 |  |  |  |  |
|                                                 |  |  |  |  |
|                                                 |  |  |  |  |
|                                                 |  |  |  |  |