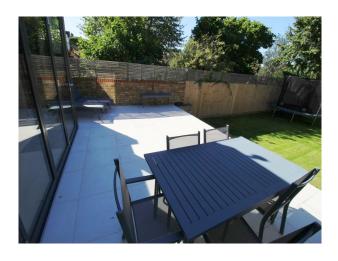

## **Features:**

| <b>Bathroom Types</b>                                       | <b>Bedroom Types</b>                                             | <b>Exterior Features</b>                                                              | Facilities                                                                                   |
|-------------------------------------------------------------|------------------------------------------------------------------|---------------------------------------------------------------------------------------|----------------------------------------------------------------------------------------------|
| <ul><li>En-suite Bathroom</li><li>Modern Bathroom</li></ul> | <ul><li>Child's Bedroom</li><li>Double Bedroom</li></ul>         | <ul><li>Back Garden</li><li>Front Garden</li><li>Outdoor Pool</li><li>Patio</li></ul> | <ul><li>Domestic Power</li><li>Internet Access</li><li>Mains Water</li><li>Toilets</li></ul> |
| Floors                                                      | Interior Features                                                | Kitchen Facilities                                                                    | Kitchen types                                                                                |
| <ul><li>Carpet</li><li>Tiled Floor</li></ul>                | • Furnished                                                      | • Island                                                                              | <ul><li>Coloured Units</li><li>Contemporary Kitchen</li><li>Kitchen With Island</li></ul>    |
| Parking                                                     | Rooms                                                            | Views                                                                                 | Walls & Windows                                                                              |
| Off Street Parking                                          | <ul><li>Dining Room</li><li>Living Room</li><li>Lounge</li></ul> | • Residential View                                                                    | <ul><li>Large Windows</li><li>Painted Walls</li><li>Skylights</li></ul>                      |