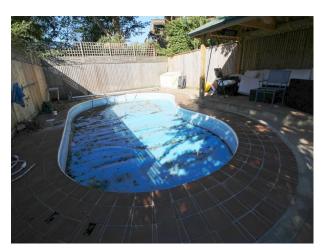

## **Features:**

| <b>Bathroom Types</b>                                       | <b>Bedroom Types</b>                                             | <b>Exterior Features</b>                                                              | Facilities                                                                                   |
|-------------------------------------------------------------|------------------------------------------------------------------|---------------------------------------------------------------------------------------|----------------------------------------------------------------------------------------------|
| <ul><li>En-suite Bathroom</li><li>Modern Bathroom</li></ul> | <ul><li>Child's Bedroom</li><li>Double Bedroom</li></ul>         | <ul><li>Back Garden</li><li>Front Garden</li><li>Outdoor Pool</li><li>Patio</li></ul> | <ul><li>Domestic Power</li><li>Internet Access</li><li>Mains Water</li><li>Toilets</li></ul> |
| Floors                                                      | Interior Features                                                | Kitchen Facilities                                                                    | Kitchen types                                                                                |
| <ul><li>Carpet</li><li>Tiled Floor</li></ul>                | • Furnished                                                      | • Island                                                                              | <ul><li>Coloured Units</li><li>Contemporary Kitchen</li><li>Kitchen With Island</li></ul>    |
| Parking                                                     | Rooms                                                            | Views                                                                                 | Walls & Windows                                                                              |
| Off Street Parking                                          | <ul><li>Dining Room</li><li>Living Room</li><li>Lounge</li></ul> | • Residential View                                                                    | <ul><li>Large Windows</li><li>Painted Walls</li><li>Skylights</li></ul>                      |