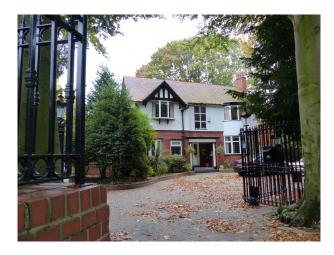

## Victorian house For Filming With Bar And Pool Table

Victorian house with slightly dated interior, bar and billiards  $\slip / \slip ool$  room

Location: Greater Manchester, United Kingdom Within the M25: No Categories: Detached & Executive Houses | Period Houses | Retro | Family Traditional No Bathrooms: 2

### Interior

This is a large property with private drive and many features that would make it a suitable location for filming. The house has large rooms, mostly with a slightly retro style, and a games room with its own private bar.