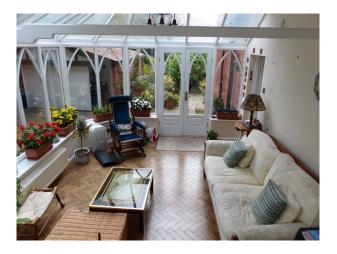

### Interior

This is a large property with private drive and many features that would make it a suitable location for filming. The house has large rooms, mostly with a slightly retro style, and a games room with its own private bar.