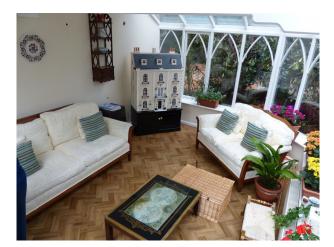

### Interior

This is a large property with private drive and many features that would make it a suitable location for filming. The house has large rooms, mostly with a slightly retro style, and a games room with its own private bar.