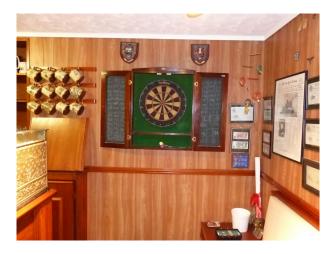

### Interior

This is a large property with private drive and many features that would make it a suitable location for filming. The house has large rooms, mostly with a slightly retro style, and a games room with its own private bar.