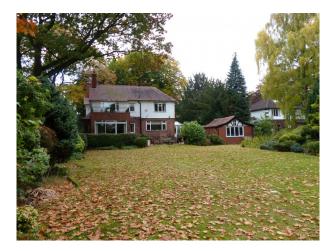

## Victorian house For Filming With Bar And Pool Table

Victorian house with slightly dated interior, bar and billiards  $\slip / \slip ool$  room

Location: Greater Manchester, United Kingdom Within the M25: No Categories: Detached & Executive Houses | Period Houses | Retro | Family Traditional No Bathrooms: 2

### Interior

This is a large property with private drive and many features that would make it a suitable location for filming. The house has large rooms, mostly with a slightly retro style, and a games room with its own private bar.