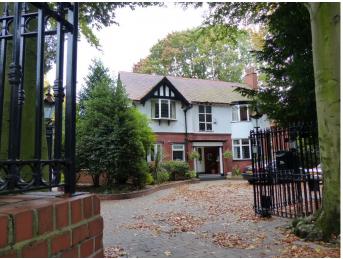

## Victorian house For Filming With Bar And Pool Table

Victorian house with slightly dated interior, bar and billiards  $\slip / \slip ool$  room

Location: Greater Manchester, United Kingdom Within the M25: No Categories: Detached & Executive Houses | Period Houses | Retro | Family Traditional No Bathrooms: 2

### Interior

This is a large property with private drive and many features that would make it a suitable location for filming. The house has large rooms, mostly with a slightly retro style, and a games room with its own private bar.