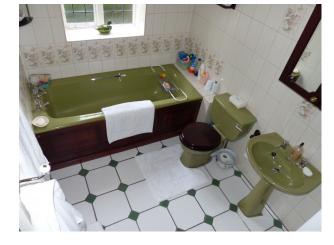

## Victorian house For Filming With Bar And Pool Table

Victorian house with slightly dated interior, bar and billiards  $\slip / \slip ool$  room

Location: Greater Manchester, United Kingdom Within the M25: No Categories: Detached & Executive Houses | Period Houses | Retro | Family Traditional No Bathrooms: 2

### Interior

This is a large property with private drive and many features that would make it a suitable location for filming. The house has large rooms, mostly with a slightly retro style, and a games room with its own private bar.