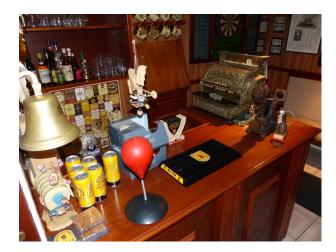

### Interior

This is a large property with private drive and many features that would make it a suitable location for filming. The house has large rooms, mostly with a slightly retro style, and a games room with its own private bar.