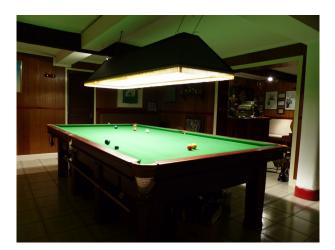

## Victorian house For Filming With Bar And Pool Table

Victorian house with slightly dated interior, bar and billiards  $\slip / \slip ool$  room

Location: Greater Manchester, United Kingdom Within the M25: No Categories: Detached & Executive Houses | Period Houses | Retro | Family Traditional No Bathrooms: 2

### Interior

This is a large property with private drive and many features that would make it a suitable location for filming. The house has large rooms, mostly with a slightly retro style, and a games room with its own private bar.