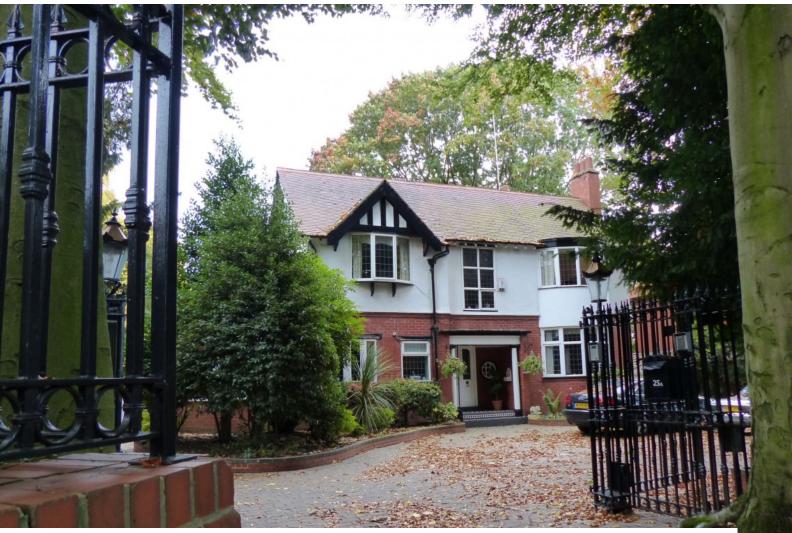

## Victorian house For Filming With Bar And Pool Table

Victorian house with slightly dated interior, bar and billiards  $\slip / \slip ool$  room

Location: Greater Manchester, United Kingdom Within the M25: No Categories: Detached & Executive Houses | Period Houses | Retro | Family Traditional No Bathrooms: 2

### Interior

This is a large property with private drive and many features that would make it a suitable location for filming. The house has large rooms, mostly with a slightly retro style, and a games room with its own private bar.