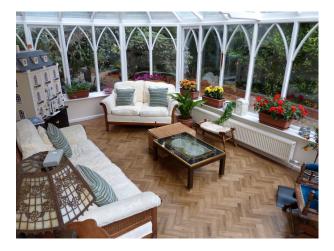

### Interior

This is a large property with private drive and many features that would make it a suitable location for filming. The house has large rooms, mostly with a slightly retro style, and a games room with its own private bar.