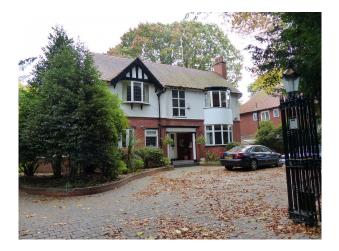

## Victorian house For Filming With Bar And Pool Table

Victorian house with slightly dated interior, bar and billiards  $\slip / \slip ool$  room

Location: Greater Manchester, United Kingdom Within the M25: No Categories: Detached & Executive Houses | Period Houses | Retro | Family Traditional No Bathrooms: 2

### Interior

This is a large property with private drive and many features that would make it a suitable location for filming. The house has large rooms, mostly with a slightly retro style, and a games room with its own private bar.