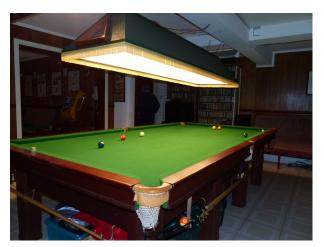

### Interior

This is a large property with private drive and many features that would make it a suitable location for filming. The house has large rooms, mostly with a slightly retro style, and a games room with its own private bar.