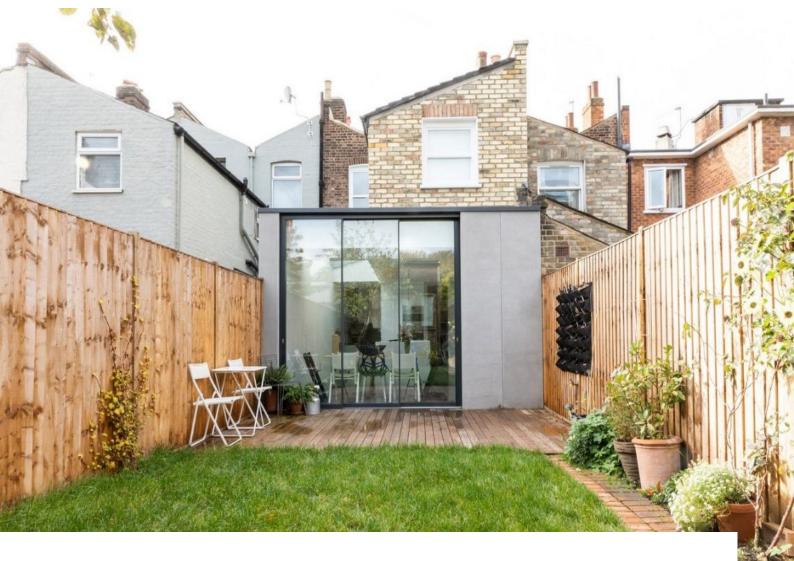

#### Interior

Mid terrace Victorian 3 bed house with a clean and neutral look.Large kitchen / living space with a cool grey concrete floor and a neutral fittings.

Key features:

- Clean and neutral look
- polished concrete floor
- kitchen island
- exterior concrete wall cladding,
- lots of natural light
- floor to ceiling sliding doors into the garden and a selection of modern furniture and accessories.

### Exterior

Victorian styled house

Located near Peckham Rye and close to good transport links to anywhere across London.

No parking restrictions on the street.