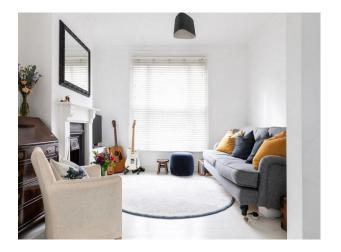

#### Interior

Mid terrace Victorian 3 bed house with a clean and neutral look.Large kitchen / living space with a cool grey concrete floor and a neutral fittings.

Key features:

- Clean and neutral look
- polished concrete floor
- kitchen island
- exterior concrete wall cladding,
- lots of natural light
- floor to ceiling sliding doors into the garden and a selection of modern furniture and accessories.