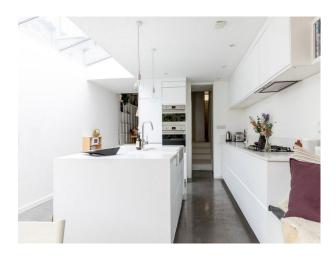

#### Interior

Mid terrace Victorian 3 bed house with a clean and neutral look.Large kitchen / living space with a cool grey concrete floor and a neutral fittings.

Key features:

- Clean and neutral look
- polished concrete floor
- kitchen island
- exterior concrete wall cladding,
- lots of natural light
- floor to ceiling sliding doors into the garden and a selection of modern furniture and accessories.