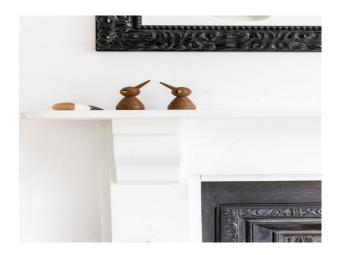

#### Interior

Mid terrace Victorian 3 bed house with a clean and neutral look.Large kitchen / living space with a cool grey concrete floor and a neutral fittings.

Key features:

- Clean and neutral look
- polished concrete floor
- kitchen island
- exterior concrete wall cladding,
- lots of natural light
- floor to ceiling sliding doors into the garden and a selection of modern furniture and accessories.