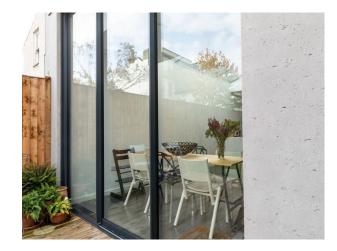

#### Interior

Mid terrace Victorian 3 bed house with a clean and neutral look.Large kitchen / living space with a cool grey concrete floor and a neutral fittings.

Key features:

- Clean and neutral look
- polished concrete floor
- kitchen island
- exterior concrete wall cladding,
- lots of natural light
- floor to ceiling sliding doors into the garden and a selection of modern furniture and accessories.