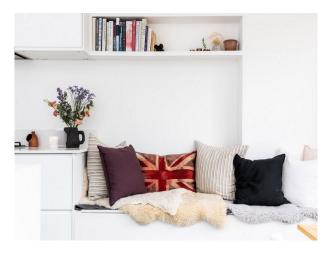

#### Interior

Mid terrace Victorian 3 bed house with a clean and neutral look.Large kitchen / living space with a cool grey concrete floor and a neutral fittings.

Key features:

- Clean and neutral look
- polished concrete floor
- kitchen island
- exterior concrete wall cladding,
- lots of natural light
- floor to ceiling sliding doors into the garden and a selection of modern furniture and accessories.