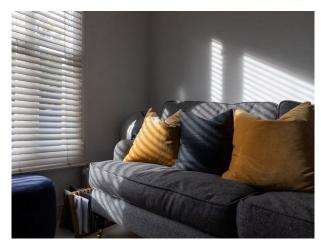

#### Interior

Mid terrace Victorian 3 bed house with a clean and neutral look.Large kitchen / living space with a cool grey concrete floor and a neutral fittings.

Key features:

- Clean and neutral look
- polished concrete floor
- kitchen island
- exterior concrete wall cladding,
- lots of natural light
- floor to ceiling sliding doors into the garden and a selection of modern furniture and accessories.