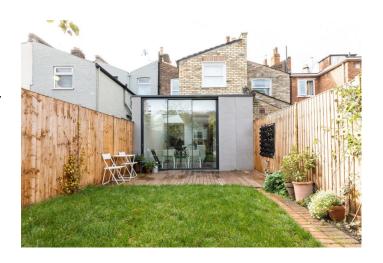

#### Interior

Mid terrace Victorian 3 bed house with a clean and neutral look.Large kitchen / living space with a cool grey concrete floor and a neutral fittings.

Key features:

- Clean and neutral look
- polished concrete floor
- kitchen island
- exterior concrete wall cladding,
- lots of natural light
- floor to ceiling sliding doors into the garden and a selection of modern furniture and accessories.

### Exterior

Victorian styled house

Located near Peckham Rye and close to good transport links to anywhere across London.

No parking restrictions on the street.