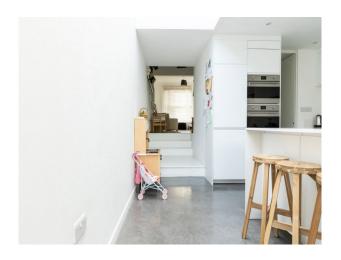

#### Interior

Mid terrace Victorian 3 bed house with a clean and neutral look.Large kitchen / living space with a cool grey concrete floor and a neutral fittings.

Key features:

- Clean and neutral look
- polished concrete floor
- kitchen island
- exterior concrete wall cladding,
- lots of natural light
- floor to ceiling sliding doors into the garden and a selection of modern furniture and accessories.