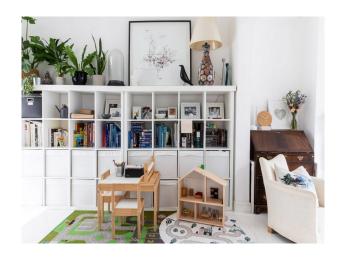

#### Interior

Mid terrace Victorian 3 bed house with a clean and neutral look.Large kitchen / living space with a cool grey concrete floor and a neutral fittings.

Key features:

- Clean and neutral look
- polished concrete floor
- kitchen island
- exterior concrete wall cladding,
- lots of natural light
- floor to ceiling sliding doors into the garden and a selection of modern furniture and accessories.