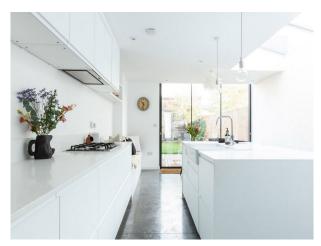

#### Interior

Mid terrace Victorian 3 bed house with a clean and neutral look.Large kitchen / living space with a cool grey concrete floor and a neutral fittings.

Key features:

- Clean and neutral look
- polished concrete floor
- kitchen island
- exterior concrete wall cladding,
- lots of natural light
- floor to ceiling sliding doors into the garden and a selection of modern furniture and accessories.