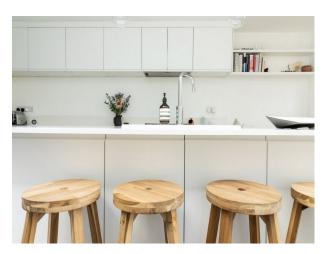

#### Interior

Mid terrace Victorian 3 bed house with a clean and neutral look.Large kitchen / living space with a cool grey concrete floor and a neutral fittings.

Key features:

- Clean and neutral look
- polished concrete floor
- kitchen island
- exterior concrete wall cladding,
- lots of natural light
- floor to ceiling sliding doors into the garden and a selection of modern furniture and accessories.