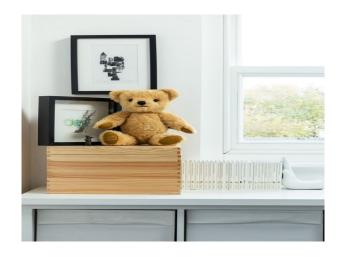

#### Interior

Mid terrace Victorian 3 bed house with a clean and neutral look.Large kitchen / living space with a cool grey concrete floor and a neutral fittings.

Key features:

- Clean and neutral look
- polished concrete floor
- kitchen island
- exterior concrete wall cladding,
- lots of natural light
- floor to ceiling sliding doors into the garden and a selection of modern furniture and accessories.