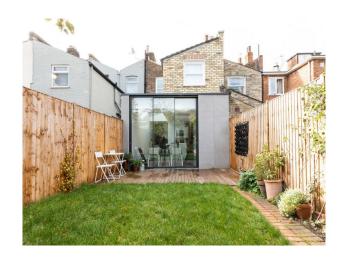

#### Interior

Mid terrace Victorian 3 bed house with a clean and neutral look.Large kitchen / living space with a cool grey concrete floor and a neutral fittings.

Key features:

- Clean and neutral look
- polished concrete floor
- kitchen island
- exterior concrete wall cladding,
- lots of natural light
- floor to ceiling sliding doors into the garden and a selection of modern furniture and accessories.

### Exterior

Victorian styled house

Located near Peckham Rye and close to good transport links to anywhere across London.

No parking restrictions on the street.