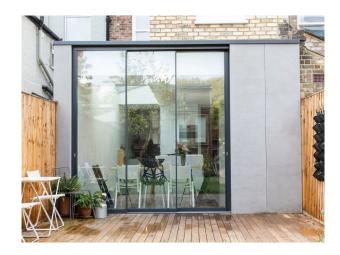

#### Interior

Mid terrace Victorian 3 bed house with a clean and neutral look.Large kitchen / living space with a cool grey concrete floor and a neutral fittings.

Key features:

- Clean and neutral look
- polished concrete floor
- kitchen island
- exterior concrete wall cladding,
- lots of natural light
- floor to ceiling sliding doors into the garden and a selection of modern furniture and accessories.