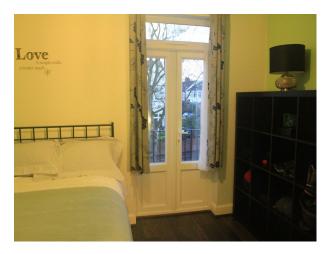

#### Interior

A well-sized semi detached Victorian home with large rooms, white walls and a sleek, modern interior and dark wood floors throughout house. Features include two marble fireplaces, an en suite bathroom, very spacious hallway, large, warm family kitchen, separate dining room. Quality modern furniture.