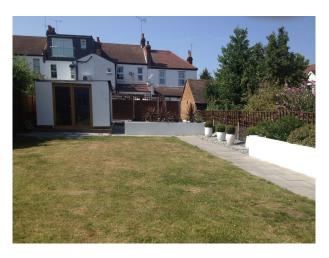

#### Exterior

Imposing Victorian semi detached painted white. Space for 3 good sized vehicles on drive with additional parking on quiet residential road. Side access to property.

Nicely designed modern yet simple garden with patio and decking to rear.