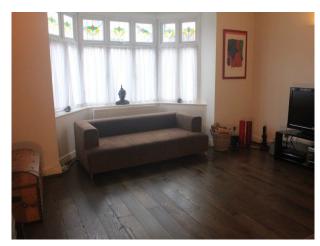

#### Interior

A well-sized semi detached Victorian home with large rooms, white walls and a sleek, modern interior and dark wood floors throughout house. Features include two marble fireplaces, an en suite bathroom, very spacious hallway, large, warm family kitchen, separate dining room. Quality modern furniture.