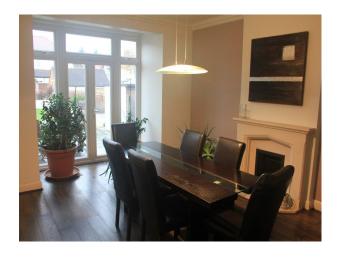

#### Interior

A well-sized semi detached Victorian home with large rooms, white walls and a sleek, modern interior and dark wood floors throughout house. Features include two marble fireplaces, an en suite bathroom, very spacious hallway, large, warm family kitchen, separate dining room. Quality modern furniture.