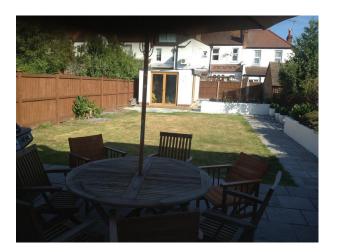

#### Exterior

Imposing Victorian semi detached painted white. Space for 3 good sized vehicles on drive with additional parking on quiet residential road. Side access to property.

Nicely designed modern yet simple garden with patio and decking to rear.