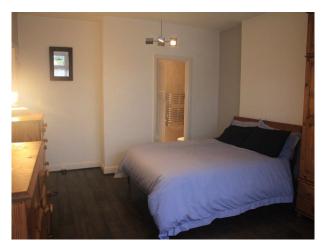

#### Interior

A well-sized semi detached Victorian home with large rooms, white walls and a sleek, modern interior and dark wood floors throughout house. Features include two marble fireplaces, an en suite bathroom, very spacious hallway, large, warm family kitchen, separate dining room. Quality modern furniture.