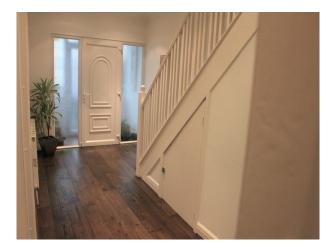

#### Interior

A well-sized semi detached Victorian home with large rooms, white walls and a sleek, modern interior and dark wood floors throughout house. Features include two marble fireplaces, an en suite bathroom, very spacious hallway, large, warm family kitchen, separate dining room. Quality modern furniture.