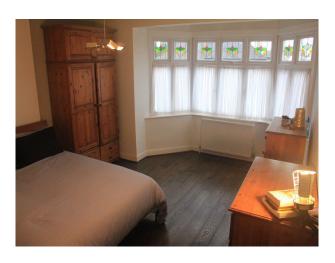

#### Interior

A well-sized semi detached Victorian home with large rooms, white walls and a sleek, modern interior and dark wood floors throughout house. Features include two marble fireplaces, an en suite bathroom, very spacious hallway, large, warm family kitchen, separate dining room. Quality modern furniture.