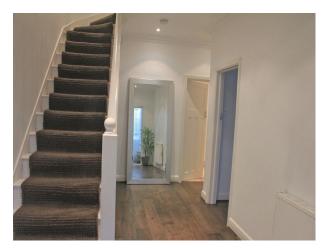

#### Interior

A well-sized semi detached Victorian home with large rooms, white walls and a sleek, modern interior and dark wood floors throughout house. Features include two marble fireplaces, an en suite bathroom, very spacious hallway, large, warm family kitchen, separate dining room. Quality modern furniture.