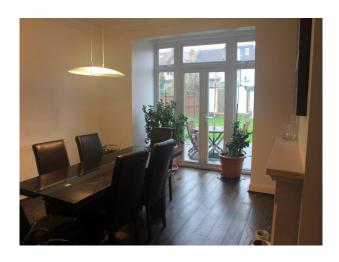

#### Interior

A well-sized semi detached Victorian home with large rooms, white walls and a sleek, modern interior and dark wood floors throughout house. Features include two marble fireplaces, an en suite bathroom, very spacious hallway, large, warm family kitchen, separate dining room. Quality modern furniture.