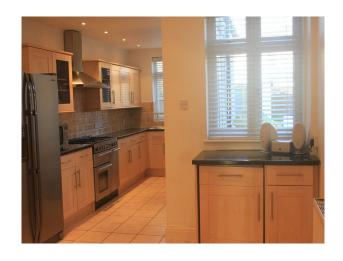

#### Interior

A well-sized semi detached Victorian home with large rooms, white walls and a sleek, modern interior and dark wood floors throughout house. Features include two marble fireplaces, an en suite bathroom, very spacious hallway, large, warm family kitchen, separate dining room. Quality modern furniture.