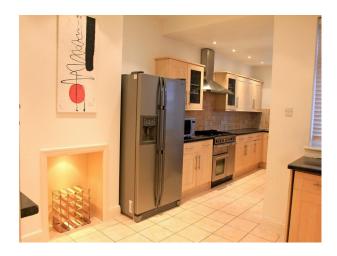

#### Interior

A well-sized semi detached Victorian home with large rooms, white walls and a sleek, modern interior and dark wood floors throughout house. Features include two marble fireplaces, an en suite bathroom, very spacious hallway, large, warm family kitchen, separate dining room. Quality modern furniture.