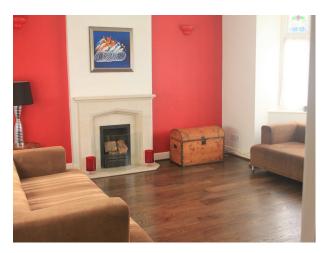

#### Interior

A well-sized semi detached Victorian home with large rooms, white walls and a sleek, modern interior and dark wood floors throughout house. Features include two marble fireplaces, an en suite bathroom, very spacious hallway, large, warm family kitchen, separate dining room. Quality modern furniture.