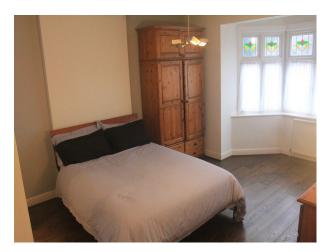

#### Interior

A well-sized semi detached Victorian home with large rooms, white walls and a sleek, modern interior and dark wood floors throughout house. Features include two marble fireplaces, an en suite bathroom, very spacious hallway, large, warm family kitchen, separate dining room. Quality modern furniture.