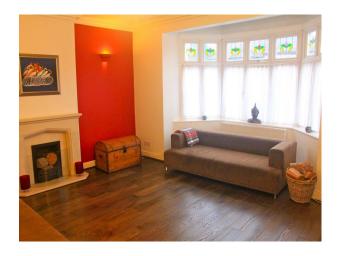

#### Interior

A well-sized semi detached Victorian home with large rooms, white walls and a sleek, modern interior and dark wood floors throughout house. Features include two marble fireplaces, an en suite bathroom, very spacious hallway, large, warm family kitchen, separate dining room. Quality modern furniture.