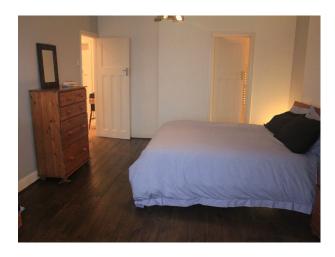

#### Interior

A well-sized semi detached Victorian home with large rooms, white walls and a sleek, modern interior and dark wood floors throughout house. Features include two marble fireplaces, an en suite bathroom, very spacious hallway, large, warm family kitchen, separate dining room. Quality modern furniture.