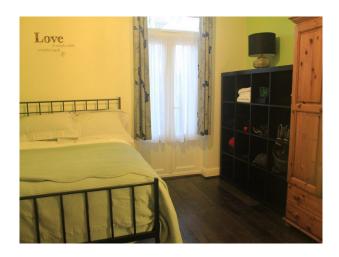

#### Interior

A well-sized semi detached Victorian home with large rooms, white walls and a sleek, modern interior and dark wood floors throughout house. Features include two marble fireplaces, an en suite bathroom, very spacious hallway, large, warm family kitchen, separate dining room. Quality modern furniture.