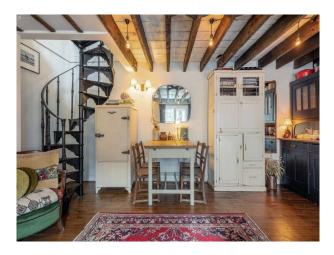

### Interior

A cosy, Victorian maisonette. The property has its own private front entrance on the lower ground floor, which leads to an open plan living room, kitchen and dining area, and is full of original features, a working fireplace, vintage furniture and the convenience of modern technology. The cast iron spiral staircase leads up to a bright south-facing bedroom and en suite bathroom. 1 bedroom only.