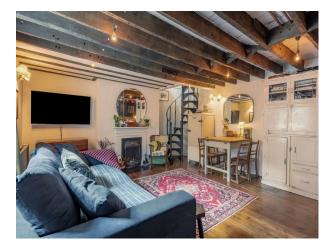

### Interior

A cosy, Victorian maisonette. The property has its own private front entrance on the lower ground floor, which leads to an open plan living room, kitchen and dining area, and is full of original features, a working fireplace, vintage furniture and the convenience of modern technology. The cast iron spiral staircase leads up to a bright south-facing bedroom and en suite bathroom. 1 bedroom only.