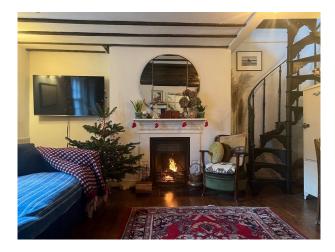

### Interior

A cosy, Victorian maisonette. The property has its own private front entrance on the lower ground floor, which leads to an open plan living room, kitchen and dining area, and is full of original features, a working fireplace, vintage furniture and the convenience of modern technology. The cast iron spiral staircase leads up to a bright south-facing bedroom and en suite bathroom. 1 bedroom only.