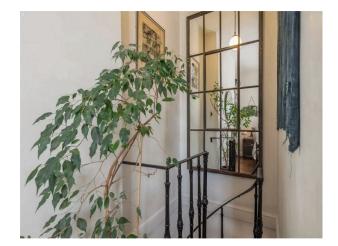

### Interior

A cosy, Victorian maisonette. The property has its own private front entrance on the lower ground floor, which leads to an open plan living room, kitchen and dining area, and is full of original features, a working fireplace, vintage furniture and the convenience of modern technology. The cast iron spiral staircase leads up to a bright south-facing bedroom and en suite bathroom. 1 bedroom only.