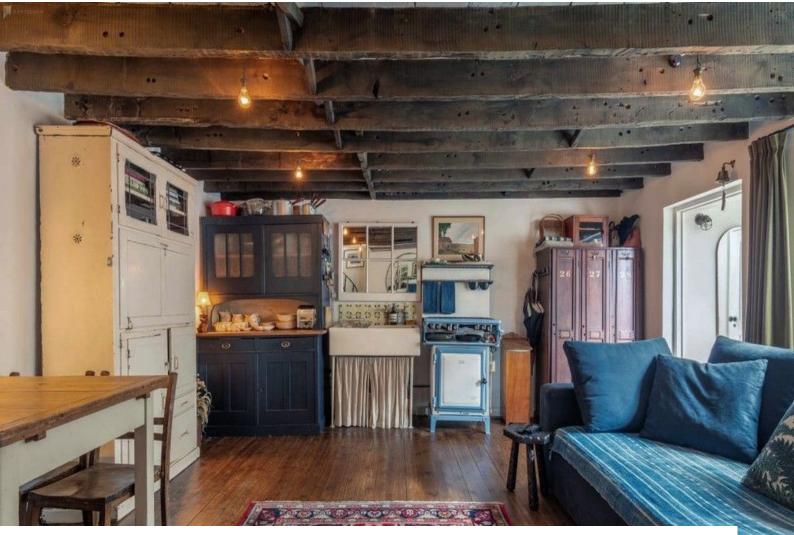

### Interior

A cosy, Victorian maisonette. The property has its own private front entrance on the lower ground floor, which leads to an open plan living room, kitchen and dining area, and is full of original features, a working fireplace, vintage furniture and the convenience of modern technology. The cast iron spiral staircase leads up to a bright south-facing bedroom and en suite bathroom. 1 bedroom only.