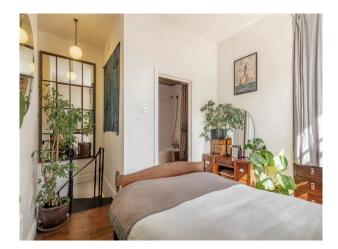

### Interior

A cosy, Victorian maisonette. The property has its own private front entrance on the lower ground floor, which leads to an open plan living room, kitchen and dining area, and is full of original features, a working fireplace, vintage furniture and the convenience of modern technology. The cast iron spiral staircase leads up to a bright south-facing bedroom and en suite bathroom. 1 bedroom only.