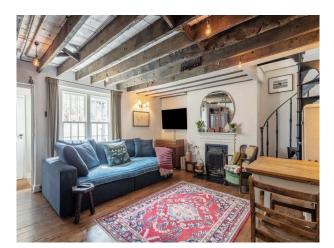

### Interior

A cosy, Victorian maisonette. The property has its own private front entrance on the lower ground floor, which leads to an open plan living room, kitchen and dining area, and is full of original features, a working fireplace, vintage furniture and the convenience of modern technology. The cast iron spiral staircase leads up to a bright south-facing bedroom and en suite bathroom. 1 bedroom only.