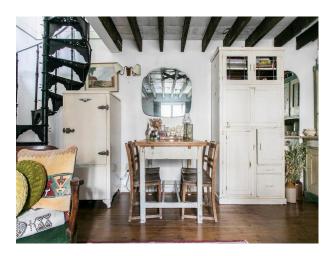

### Interior

A cosy, Victorian maisonette. The property has its own private front entrance on the lower ground floor, which leads to an open plan living room, kitchen and dining area, and is full of original features, a working fireplace, vintage furniture and the convenience of modern technology. The cast iron spiral staircase leads up to a bright south-facing bedroom and en suite bathroom. 1 bedroom only.