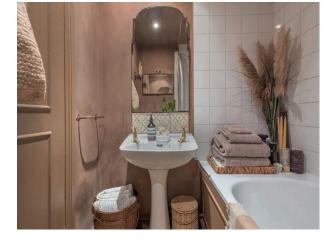

### Interior

A cosy, Victorian maisonette. The property has its own private front entrance on the lower ground floor, which leads to an open plan living room, kitchen and dining area, and is full of original features, a working fireplace, vintage furniture and the convenience of modern technology. The cast iron spiral staircase leads up to a bright south-facing bedroom and en suite bathroom. 1 bedroom only.