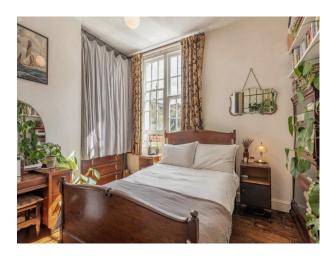

### Interior

A cosy, Victorian maisonette. The property has its own private front entrance on the lower ground floor, which leads to an open plan living room, kitchen and dining area, and is full of original features, a working fireplace, vintage furniture and the convenience of modern technology. The cast iron spiral staircase leads up to a bright south-facing bedroom and en suite bathroom. 1 bedroom only.