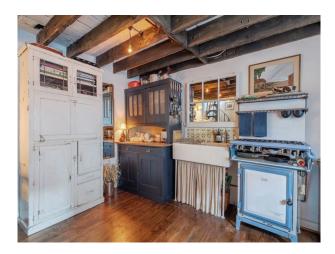

### Interior

A cosy, Victorian maisonette. The property has its own private front entrance on the lower ground floor, which leads to an open plan living room, kitchen and dining area, and is full of original features, a working fireplace, vintage furniture and the convenience of modern technology. The cast iron spiral staircase leads up to a bright south-facing bedroom and en suite bathroom. 1 bedroom only.