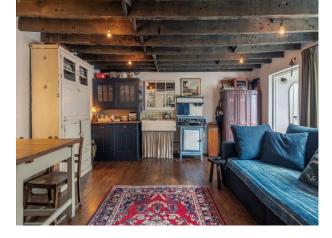

### Interior

A cosy, Victorian maisonette. The property has its own private front entrance on the lower ground floor, which leads to an open plan living room, kitchen and dining area, and is full of original features, a working fireplace, vintage furniture and the convenience of modern technology. The cast iron spiral staircase leads up to a bright south-facing bedroom and en suite bathroom. 1 bedroom only.