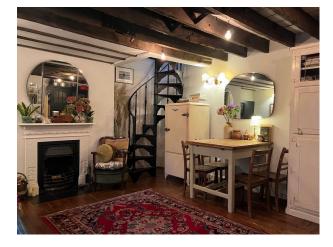

### Interior

A cosy, Victorian maisonette. The property has its own private front entrance on the lower ground floor, which leads to an open plan living room, kitchen and dining area, and is full of original features, a working fireplace, vintage furniture and the convenience of modern technology. The cast iron spiral staircase leads up to a bright south-facing bedroom and en suite bathroom. 1 bedroom only.