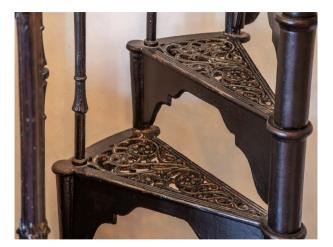

### Interior

A cosy, Victorian maisonette. The property has its own private front entrance on the lower ground floor, which leads to an open plan living room, kitchen and dining area, and is full of original features, a working fireplace, vintage furniture and the convenience of modern technology. The cast iron spiral staircase leads up to a bright south-facing bedroom and en suite bathroom. 1 bedroom only.