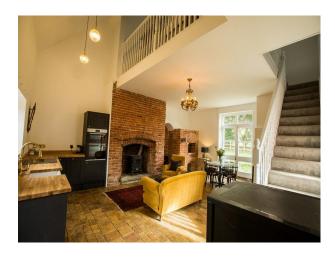

## **EA1292 Victorian Manor Film Location**

A Victorian Manor House offering varied opportunities for filming and stills. The property is set in 4.5 acres in North Norfolk easily accessed by train.

### **Victorian Manor Film Location**

A Victorian Manor House offering varied opportunities for filming and stills. The property is set in 4.5 acres in North Norfolk easily accessed by train.

Location: Norfolk, United Kingdom

# **Interior Features**

- Furnished
- Period Fireplace
- Period Staircase
- Sweeping Staircase
- Wood Burning Stove

## **Kitchen Facilities**

- Aga
- Cutlery and Crockery
- Gas Hob
- Large Dining Table
- Pots and Pans
- Prep Area
- Range Cooker
- Small Appliances
- Utensils