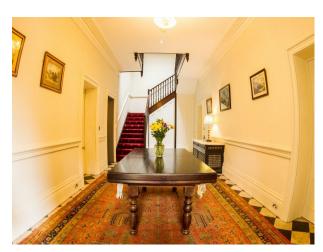

# **Interior Features**

- Furnished
- Period Fireplace
- Period Staircase
- Sweeping Staircase
- Wood Burning Stove