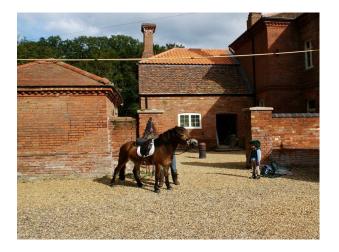

#### **Exterior Features**

- Back Garden
- Balcony
- Courtyard
- Outbuildings
- Walled Garden