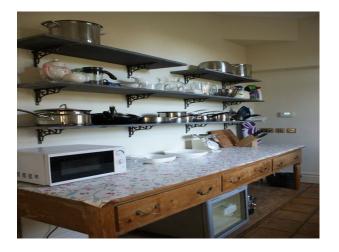

## **Kitchen Facilities**

- Aga
- Cutlery and Crockery
- Gas Hob
- Large Dining Table
- Pots and Pans
- Prep Area
- Range Cooker
- Small Appliances
- Utensils

#### Kitchen types

- Coloured Units
- Rustic Kitchens