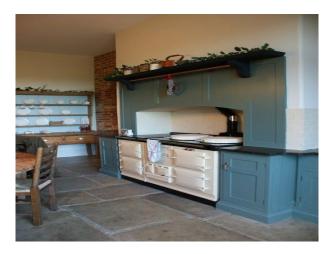

## **Kitchen Facilities**

- Aga
- Cutlery and Crockery
- Gas Hob
- Large Dining Table
- Pots and Pans
- Prep Area
- Range Cooker
- Small Appliances
- Utensils

#### Kitchen types

- Coloured Units
- Rustic Kitchens