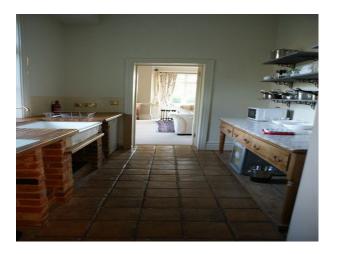

## **Kitchen Facilities**

- Aga
- Cutlery and Crockery
- Gas Hob
- Large Dining Table
- Pots and Pans
- Prep Area
- Range Cooker
- Small Appliances
- Utensils

#### Kitchen types

- Coloured Units
- Rustic Kitchens