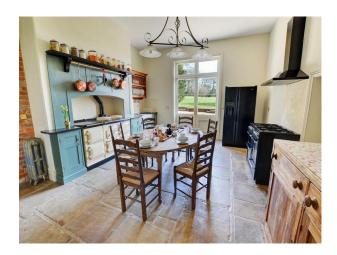

## **Kitchen Facilities**

- Aga
- Cutlery and Crockery
- Gas Hob
- Large Dining Table
- Pots and Pans
- Prep Area
- Range Cooker
- Small Appliances
- Utensils

#### Kitchen types

- Coloured Units
- Rustic Kitchens