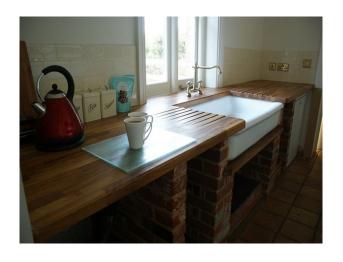

## **Kitchen Facilities**

- Aga
- Cutlery and Crockery
- Gas Hob
- Large Dining Table
- Pots and Pans
- Prep Area
- Range Cooker
- Small Appliances
- Utensils

#### Kitchen types

- Coloured Units
- Rustic Kitchens