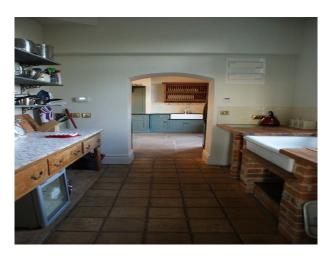

## **Kitchen Facilities**

- Aga
- Cutlery and Crockery
- Gas Hob
- Large Dining Table
- Pots and Pans
- Prep Area
- Range Cooker
- Small Appliances
- Utensils

#### Kitchen types

- Coloured Units
- Rustic Kitchens