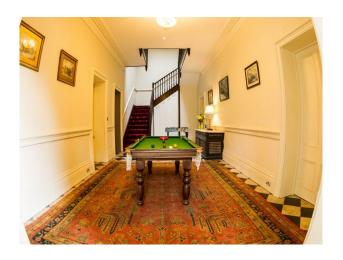

# **Interior Features**

- Furnished
- Period Fireplace
- Period Staircase
- Sweeping Staircase
- Wood Burning Stove

# Parking Rooms Views Walls & Windows

- Driveway
- Off Street Parking
- Basement
- Cellar
- Dining Room
- Drawing Room
- Living Room
- Lounge
- Playroom
- Porch
- Reception
- Store Room
- Study

- Countryside View
- Bay Window
- Large Windows
- Painted Walls
- Wallpapered Walls