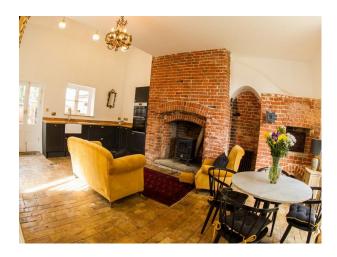

## **EA1292 Victorian Manor Film Location**

A Victorian Manor House offering varied opportunities for filming and stills. The property is set in 4.5 acres in North Norfolk easily accessed by train.

### **Victorian Manor Film Location**

A Victorian Manor House offering varied opportunities for filming and stills. The property is set in 4.5 acres in North Norfolk easily accessed by train.

Location: Norfolk, United Kingdom

# **Interior Features**

- Furnished
- Period Fireplace
- Period Staircase
- Sweeping Staircase
- Wood Burning Stove

## **Kitchen Facilities**

- Aga
- Cutlery and Crockery
- Gas Hob
- Large Dining Table
- Pots and Pans
- Prep Area
- Range Cooker
- Small Appliances
- Utensils