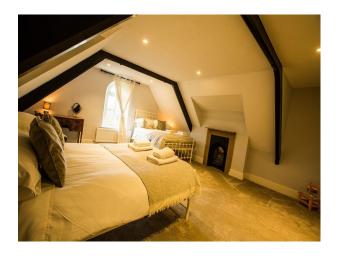

### **Bedroom Types**

- Boudoir
- Double Bedroom
- Four Poster Bedroom
- Twin Bedroom
- Walk In Wardrobe

#### **Floors**

- Carpet
- Marble Floor
- Real Wood Floor
- Stone Floor
- Tiled Floor