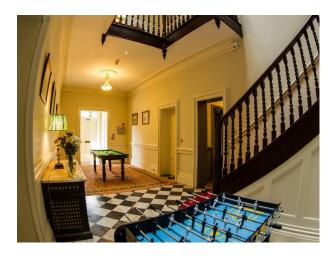

# **Interior Features**

- Furnished
- Period Fireplace
- Period Staircase
- Sweeping Staircase
- Wood Burning Stove

# Parking Rooms Views Walls & Windows

- Driveway
- Off Street Parking
- Basement
- Cellar
- Dining Room
- Drawing Room
- Living Room
- Lounge
- Playroom
- Porch
- Reception
- Store Room
- Study

- Countryside View
- Bay Window
- Large Windows
- Painted Walls
- Wallpapered Walls