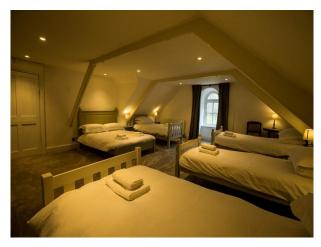

### **Bedroom Types**

- Boudoir
- Double Bedroom
- Four Poster Bedroom
- Twin Bedroom
- Walk In Wardrobe

#### **Floors**

- Carpet
- Marble Floor
- Real Wood Floor
- Stone Floor
- Tiled Floor