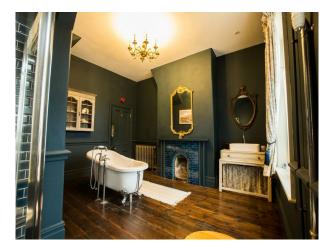

### **Bathroom Types**

- Cloakroom/WC
- En-suite Bathroom
- Family Bathroom
- Modern Bathroom
- Period Bathroom
- Shower Room

#### **Floors**

- Carpet
- Marble Floor
- Real Wood Floor
- Stone Floor
- Tiled Floor

# **Interior Features**

- Furnished
- Period Fireplace
- Period Staircase
- Sweeping Staircase
- Wood Burning Stove