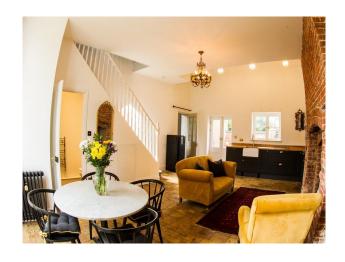

## **EA1292 Victorian Manor Film Location**

A Victorian Manor House offering varied opportunities for filming and stills. The property is set in 4.5 acres in North Norfolk easily accessed by train.

### **Victorian Manor Film Location**

A Victorian Manor House offering varied opportunities for filming and stills. The property is set in 4.5 acres in North Norfolk easily accessed by train.

Location: Norfolk, United Kingdom

# **Interior Features**

- Furnished
- Period Fireplace
- Period Staircase
- Sweeping Staircase
- Wood Burning Stove

# Parking Rooms Views Walls & Windows

- Driveway
- Off Street Parking
- Basement
- Cellar
- Dining Room
- Drawing Room
- Living Room
- Lounge
- Playroom
- Porch
- Reception
- Store Room
- Study

- Countryside View
- Bay Window
- Large Windows
- Painted Walls
- Wallpapered Walls