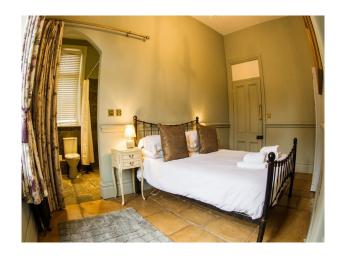

### **Bedroom Types**

- Boudoir
- Double Bedroom
- Four Poster Bedroom
- Twin Bedroom
- Walk In Wardrobe

#### **Floors**

- Carpet
- Marble Floor
- Real Wood Floor
- Stone Floor
- Tiled Floor