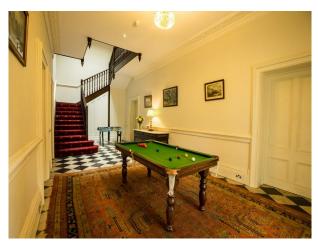

# **Interior Features**

- Furnished
- Period Fireplace
- Period Staircase
- Sweeping Staircase
- Wood Burning Stove

# Parking Rooms Views Walls & Windows

- Driveway
- Off Street Parking
- Basement
- Cellar
- Dining Room
- Drawing Room
- Living Room
- Lounge
- Playroom
- Porch
- Reception
- Store Room
- Study

- Countryside View
- Bay Window
- Large Windows
- Painted Walls
- Wallpapered Walls