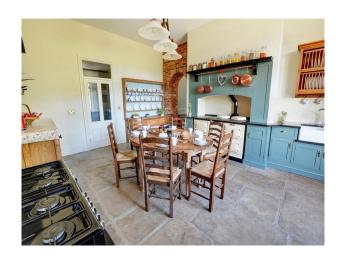

## **Kitchen Facilities**

- Aga
- Cutlery and Crockery
- Gas Hob
- Large Dining Table
- Pots and Pans
- Prep Area
- Range Cooker
- Small Appliances
- Utensils

#### Kitchen types

- Coloured Units
- Rustic Kitchens