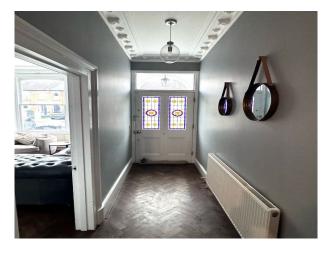

### Interior

The front and rear living rooms are connected. With parquet flooring and cornicing throughout. Both are quite wide with easy access. And have two working fireplaces. The kitchen extension is large, and backs onto the patio and garden. It also has an adjoining utility room. And access from the basement. The location also has three bedrooms with high ceilings. The location also has a 2nd floor roof terrace that overlooks the garden. With adjoining office. The office opens up onto a roof terrace which looks down on the garden. The location comes with a bathroom, a shower room and a downstairs toilet.