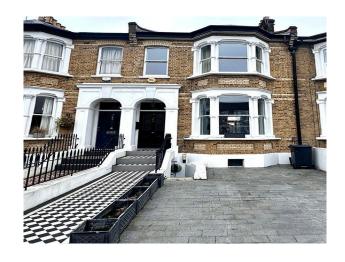

#### **Exterior**

A fully restored 4 bed Victorian mid terrace house. The kitchen diner backs onto a large garden. Which is 100ft in length. Outdoor plug point available on the patio.