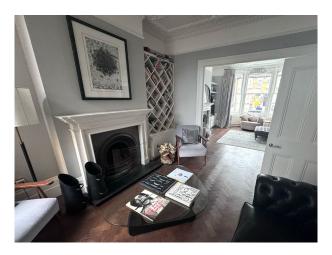

### Interior

The front and rear living rooms are connected. With parquet flooring and cornicing throughout. Both are quite wide with easy access. And have two working fireplaces. The kitchen extension is large, and backs onto the patio and garden. It also has an adjoining utility room. And access from the basement. The location also has three bedrooms with high ceilings. The location also has a 2nd floor roof terrace that overlooks the garden. With adjoining office. The office opens up onto a roof terrace which looks down on the garden. The location comes with a bathroom, a shower room and a downstairs toilet.