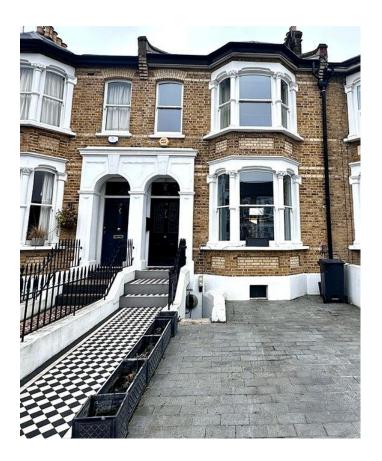

#### **Exterior**

A fully restored 4 bed Victorian mid terrace house. The kitchen diner backs onto a large garden. Which is 100ft in length. Outdoor plug point available on the patio.