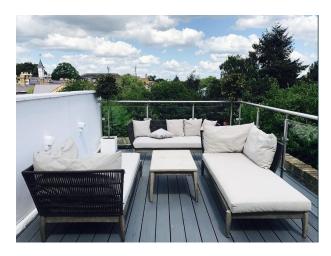

### Interior

The front and rear living rooms are connected. With parquet flooring and cornicing throughout. Both are quite wide with easy access. And have two working fireplaces. The kitchen extension is large, and backs onto the patio and garden. It also has an adjoining utility room. And access from the basement. The location also has three bedrooms with high ceilings. The location also has a 2nd floor roof terrace that overlooks the garden. With adjoining office. The office opens up onto a roof terrace which looks down on the garden. The location comes with a bathroom, a shower room and a downstairs toilet.