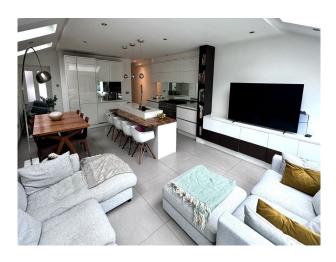

### Interior

The front and rear living rooms are connected. With parquet flooring and cornicing throughout. Both are quite wide with easy access. And have two working fireplaces. The kitchen extension is large, and backs onto the patio and garden. It also has an adjoining utility room. And access from the basement. The location also has three bedrooms with high ceilings. The location also has a 2nd floor roof terrace that overlooks the garden. With adjoining office. The office opens up onto a roof terrace which looks down on the garden. The location comes with a bathroom, a shower room and a downstairs toilet.