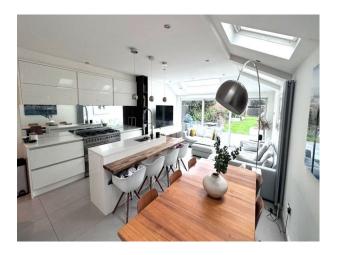

# Victorian Mid Terrace House In London For Filming

Beautiful light open plan kitchen with doors leading onto 100ft garden for filming and video shoots

Location: East London, London, United Kingdom

Within the M25: Yes

### Interior

The front and rear living rooms are connected. With parquet flooring and cornicing throughout. Both are quite wide with easy access. And have two working fireplaces. The kitchen extension is large, and backs onto the patio and garden. It also has an adjoining utility room. And access from the basement. The location also has three bedrooms with high ceilings. The location also has a 2nd floor roof terrace that overlooks the garden. With adjoining office. The office opens up onto a roof terrace which looks down on the garden. The location comes with a bathroom, a shower room and a downstairs toilet.

#### **Exterior**

A fully restored 4 bed Victorian mid terrace house. The kitchen diner backs onto a large garden. Which is 100ft in length. Outdoor plug point available on the patio.