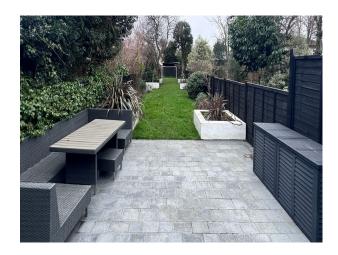

#### **Exterior**

A fully restored 4 bed Victorian mid terrace house. The kitchen diner backs onto a large garden. Which is 100ft in length. Outdoor plug point available on the patio.