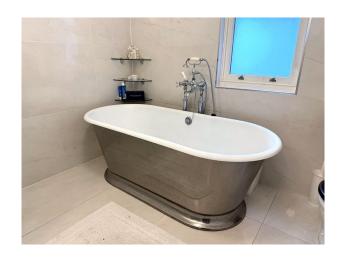

### Interior

The front and rear living rooms are connected. With parquet flooring and cornicing throughout. Both are quite wide with easy access. And have two working fireplaces. The kitchen extension is large, and backs onto the patio and garden. It also has an adjoining utility room. And access from the basement. The location also has three bedrooms with high ceilings. The location also has a 2nd floor roof terrace that overlooks the garden. With adjoining office. The office opens up onto a roof terrace which looks down on the garden. The location comes with a bathroom, a shower room and a downstairs toilet.