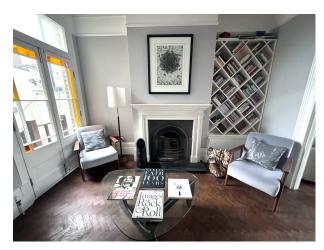

### Interior

The front and rear living rooms are connected. With parquet flooring and cornicing throughout. Both are quite wide with easy access. And have two working fireplaces. The kitchen extension is large, and backs onto the patio and garden. It also has an adjoining utility room. And access from the basement. The location also has three bedrooms with high ceilings. The location also has a 2nd floor roof terrace that overlooks the garden. With adjoining office. The office opens up onto a roof terrace which looks down on the garden. The location comes with a bathroom, a shower room and a downstairs toilet.