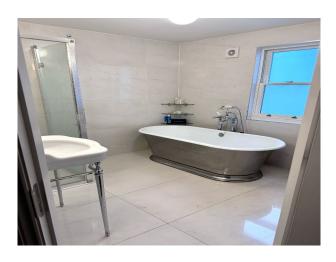

### Interior

The front and rear living rooms are connected. With parquet flooring and cornicing throughout. Both are quite wide with easy access. And have two working fireplaces. The kitchen extension is large, and backs onto the patio and garden. It also has an adjoining utility room. And access from the basement. The location also has three bedrooms with high ceilings. The location also has a 2nd floor roof terrace that overlooks the garden. With adjoining office. The office opens up onto a roof terrace which looks down on the garden. The location comes with a bathroom, a shower room and a downstairs toilet.