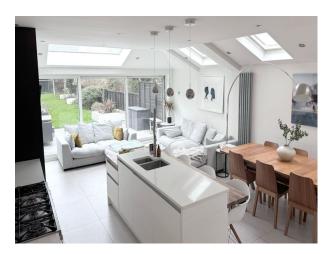

# Victorian Mid Terrace House In London For Filming

Beautiful light open plan kitchen with doors leading onto 100ft garden for filming and video shoots

Location: East London, London, United Kingdom

Within the M25: Yes

### Interior

The front and rear living rooms are connected. With parquet flooring and cornicing throughout. Both are quite wide with easy access. And have two working fireplaces. The kitchen extension is large, and backs onto the patio and garden. It also has an adjoining utility room. And access from the basement. The location also has three bedrooms with high ceilings. The location also has a 2nd floor roof terrace that overlooks the garden. With adjoining office. The office opens up onto a roof terrace which looks down on the garden. The location comes with a bathroom, a shower room and a downstairs toilet.

#### **Exterior**

A fully restored 4 bed Victorian mid terrace house. The kitchen diner backs onto a large garden. Which is 100ft in length. Outdoor plug point available on the patio.