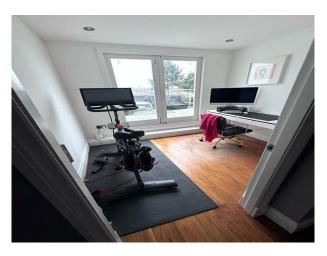

### Interior

The front and rear living rooms are connected. With parquet flooring and cornicing throughout. Both are quite wide with easy access. And have two working fireplaces. The kitchen extension is large, and backs onto the patio and garden. It also has an adjoining utility room. And access from the basement. The location also has three bedrooms with high ceilings. The location also has a 2nd floor roof terrace that overlooks the garden. With adjoining office. The office opens up onto a roof terrace which looks down on the garden. The location comes with a bathroom, a shower room and a downstairs toilet.