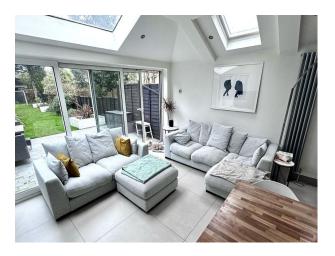

### Interior

The front and rear living rooms are connected. With parquet flooring and cornicing throughout. Both are quite wide with easy access. And have two working fireplaces. The kitchen extension is large, and backs onto the patio and garden. It also has an adjoining utility room. And access from the basement. The location also has three bedrooms with high ceilings. The location also has a 2nd floor roof terrace that overlooks the garden. With adjoining office. The office opens up onto a roof terrace which looks down on the garden. The location comes with a bathroom, a shower room and a downstairs toilet.