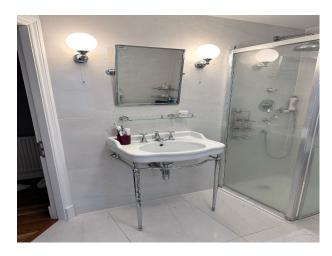

### Interior

The front and rear living rooms are connected. With parquet flooring and cornicing throughout. Both are quite wide with easy access. And have two working fireplaces. The kitchen extension is large, and backs onto the patio and garden. It also has an adjoining utility room. And access from the basement. The location also has three bedrooms with high ceilings. The location also has a 2nd floor roof terrace that overlooks the garden. With adjoining office. The office opens up onto a roof terrace which looks down on the garden. The location comes with a bathroom, a shower room and a downstairs toilet.