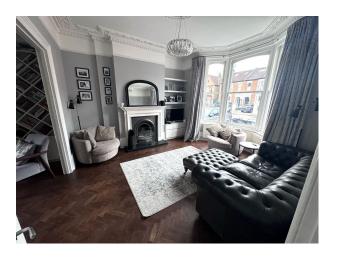

### Interior

The front and rear living rooms are connected. With parquet flooring and cornicing throughout. Both are quite wide with easy access. And have two working fireplaces. The kitchen extension is large, and backs onto the patio and garden. It also has an adjoining utility room. And access from the basement. The location also has three bedrooms with high ceilings. The location also has a 2nd floor roof terrace that overlooks the garden. With adjoining office. The office opens up onto a roof terrace which looks down on the garden. The location comes with a bathroom, a shower room and a downstairs toilet.