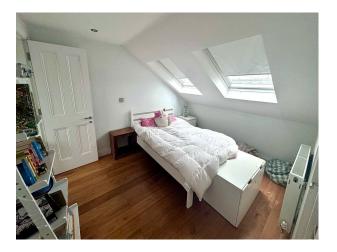

### Interior

The front and rear living rooms are connected. With parquet flooring and cornicing throughout. Both are quite wide with easy access. And have two working fireplaces. The kitchen extension is large, and backs onto the patio and garden. It also has an adjoining utility room. And access from the basement. The location also has three bedrooms with high ceilings. The location also has a 2nd floor roof terrace that overlooks the garden. With adjoining office. The office opens up onto a roof terrace which looks down on the garden. The location comes with a bathroom, a shower room and a downstairs toilet.