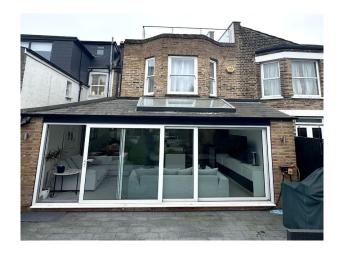

### Interior

The front and rear living rooms are connected. With parquet flooring and cornicing throughout. Both are quite wide with easy access. And have two working fireplaces. The kitchen extension is large, and backs onto the patio and garden. It also has an adjoining utility room. And access from the basement. The location also has three bedrooms with high ceilings. The location also has a 2nd floor roof terrace that overlooks the garden. With adjoining office. The office opens up onto a roof terrace which looks down on the garden. The location comes with a bathroom, a shower room and a downstairs toilet.

#### **Exterior**

A fully restored 4 bed Victorian mid terrace house. The kitchen diner backs onto a large garden. Which is 100ft in length. Outdoor plug point available on the patio.