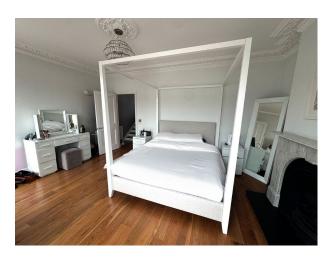

### Interior

The front and rear living rooms are connected. With parquet flooring and cornicing throughout. Both are quite wide with easy access. And have two working fireplaces. The kitchen extension is large, and backs onto the patio and garden. It also has an adjoining utility room. And access from the basement. The location also has three bedrooms with high ceilings. The location also has a 2nd floor roof terrace that overlooks the garden. With adjoining office. The office opens up onto a roof terrace which looks down on the garden. The location comes with a bathroom, a shower room and a downstairs toilet.