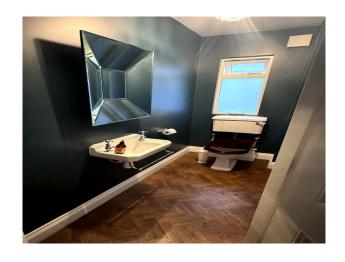

### Interior

The front and rear living rooms are connected. With parquet flooring and cornicing throughout. Both are quite wide with easy access. And have two working fireplaces. The kitchen extension is large, and backs onto the patio and garden. It also has an adjoining utility room. And access from the basement. The location also has three bedrooms with high ceilings. The location also has a 2nd floor roof terrace that overlooks the garden. With adjoining office. The office opens up onto a roof terrace which looks down on the garden. The location comes with a bathroom, a shower room and a downstairs toilet.