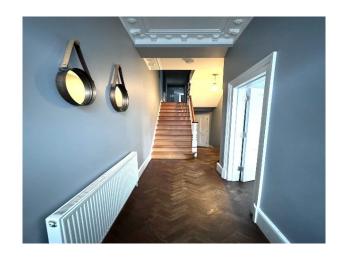

### Interior

The front and rear living rooms are connected. With parquet flooring and cornicing throughout. Both are quite wide with easy access. And have two working fireplaces. The kitchen extension is large, and backs onto the patio and garden. It also has an adjoining utility room. And access from the basement. The location also has three bedrooms with high ceilings. The location also has a 2nd floor roof terrace that overlooks the garden. With adjoining office. The office opens up onto a roof terrace which looks down on the garden. The location comes with a bathroom, a shower room and a downstairs toilet.