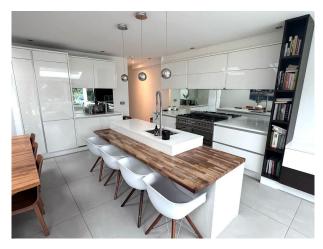

# Victorian Mid Terrace House In London For Filming

Beautiful light open plan kitchen with doors leading onto 100ft garden for filming and video shoots

Location: East London, London, United Kingdom

Within the M25: Yes

### Interior

The front and rear living rooms are connected. With parquet flooring and cornicing throughout. Both are quite wide with easy access. And have two working fireplaces. The kitchen extension is large, and backs onto the patio and garden. It also has an adjoining utility room. And access from the basement. The location also has three bedrooms with high ceilings. The location also has a 2nd floor roof terrace that overlooks the garden. With adjoining office. The office opens up onto a roof terrace which looks down on the garden. The location comes with a bathroom, a shower room and a downstairs toilet.

#### **Exterior**

A fully restored 4 bed Victorian mid terrace house. The kitchen diner backs onto a large garden. Which is 100ft in length. Outdoor plug point available on the patio.