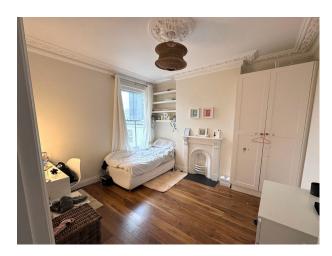

### Interior

The front and rear living rooms are connected. With parquet flooring and cornicing throughout. Both are quite wide with easy access. And have two working fireplaces. The kitchen extension is large, and backs onto the patio and garden. It also has an adjoining utility room. And access from the basement. The location also has three bedrooms with high ceilings. The location also has a 2nd floor roof terrace that overlooks the garden. With adjoining office. The office opens up onto a roof terrace which looks down on the garden. The location comes with a bathroom, a shower room and a downstairs toilet.