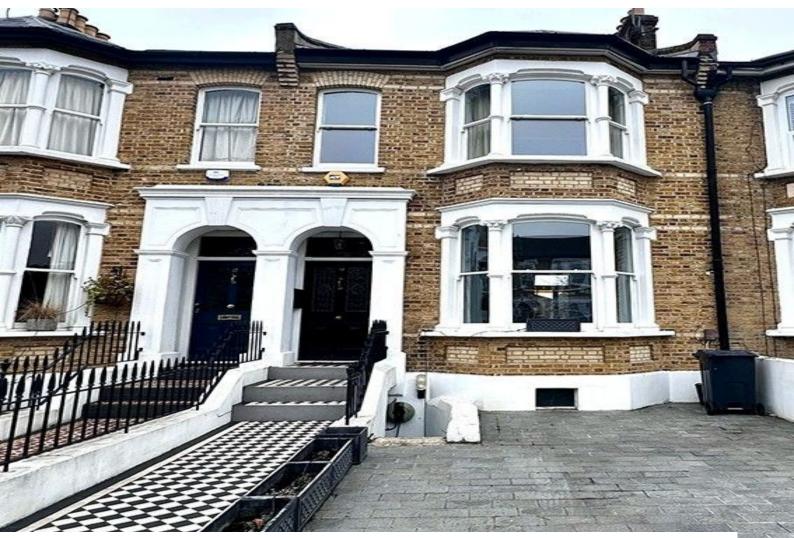

#### **Exterior**

A fully restored 4 bed Victorian mid terrace house. The kitchen diner backs onto a large garden. Which is 100ft in length. Outdoor plug point available on the patio.