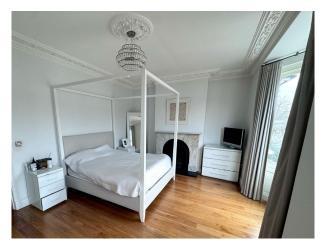

### Interior

The front and rear living rooms are connected. With parquet flooring and cornicing throughout. Both are quite wide with easy access. And have two working fireplaces. The kitchen extension is large, and backs onto the patio and garden. It also has an adjoining utility room. And access from the basement. The location also has three bedrooms with high ceilings. The location also has a 2nd floor roof terrace that overlooks the garden. With adjoining office. The office opens up onto a roof terrace which looks down on the garden. The location comes with a bathroom, a shower room and a downstairs toilet.