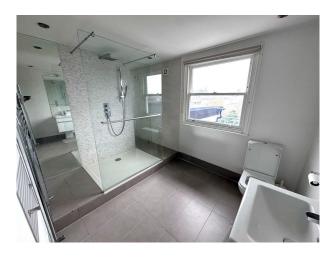

### Interior

The front and rear living rooms are connected. With parquet flooring and cornicing throughout. Both are quite wide with easy access. And have two working fireplaces. The kitchen extension is large, and backs onto the patio and garden. It also has an adjoining utility room. And access from the basement. The location also has three bedrooms with high ceilings. The location also has a 2nd floor roof terrace that overlooks the garden. With adjoining office. The office opens up onto a roof terrace which looks down on the garden. The location comes with a bathroom, a shower room and a downstairs toilet.