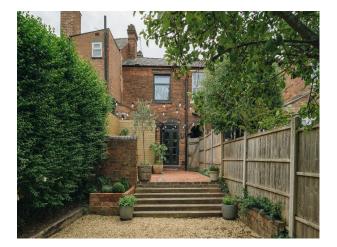

## **Features:**

| Bathroom Types                                                                                            | <b>Bedroom Types</b>                                                          | <b>Exterior Features</b>                          | Facilities                                                                                   |
|-----------------------------------------------------------------------------------------------------------|-------------------------------------------------------------------------------|---------------------------------------------------|----------------------------------------------------------------------------------------------|
| <ul> <li>Family Bathroom</li> <li>Modern Bathroom</li> <li>Shower Room</li> <li>Walk in Shower</li> </ul> | • Double Bedroom                                                              | <ul><li> Back Garden</li><li> Decking</li></ul>   | <ul><li>Domestic Power</li><li>Internet Access</li><li>Mains Water</li><li>Toilets</li></ul> |
| Floors                                                                                                    | Interior Features                                                             | Kitchen Facilities                                | Kitchen types                                                                                |
| <ul><li>Carpet</li><li>Real Wood Floor</li><li>Tiled Floor</li></ul>                                      | <ul><li>Furnished</li><li>Modern Staircase</li><li>Period Fireplace</li></ul> | <ul><li>Kitchen Diner</li><li>Open Plan</li></ul> | <ul><li>Contemporary Kitchen</li><li>Wooden Units</li></ul>                                  |

## Interior

The property has been furnished with a neutral colour palate in mind. Finish details and natural materials have been considered to compliment the character of the house.