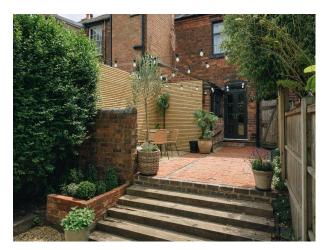

## **Features:**

| Bathroom Types                                                                                            | <b>Bedroom Types</b>                                                          | <b>Exterior Features</b>                          | Facilities                                                                                   |
|-----------------------------------------------------------------------------------------------------------|-------------------------------------------------------------------------------|---------------------------------------------------|----------------------------------------------------------------------------------------------|
| <ul> <li>Family Bathroom</li> <li>Modern Bathroom</li> <li>Shower Room</li> <li>Walk in Shower</li> </ul> | • Double Bedroom                                                              | <ul><li> Back Garden</li><li> Decking</li></ul>   | <ul><li>Domestic Power</li><li>Internet Access</li><li>Mains Water</li><li>Toilets</li></ul> |
| Floors                                                                                                    | Interior Features                                                             | Kitchen Facilities                                | Kitchen types                                                                                |
| <ul><li>Carpet</li><li>Real Wood Floor</li><li>Tiled Floor</li></ul>                                      | <ul><li>Furnished</li><li>Modern Staircase</li><li>Period Fireplace</li></ul> | <ul><li>Kitchen Diner</li><li>Open Plan</li></ul> | <ul><li>Contemporary Kitchen</li><li>Wooden Units</li></ul>                                  |

## Interior

The property has been furnished with a neutral colour palate in mind. Finish details and natural materials have been considered to compliment the character of the house.