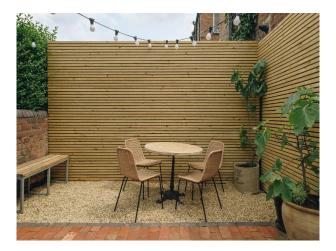

## **Features:**

| Bathroom Types                                                                                            | <b>Bedroom Types</b>                                                          | <b>Exterior Features</b>                          | Facilities                                                                                   |
|-----------------------------------------------------------------------------------------------------------|-------------------------------------------------------------------------------|---------------------------------------------------|----------------------------------------------------------------------------------------------|
| <ul> <li>Family Bathroom</li> <li>Modern Bathroom</li> <li>Shower Room</li> <li>Walk in Shower</li> </ul> | • Double Bedroom                                                              | <ul><li> Back Garden</li><li> Decking</li></ul>   | <ul><li>Domestic Power</li><li>Internet Access</li><li>Mains Water</li><li>Toilets</li></ul> |
| Floors                                                                                                    | Interior Features                                                             | Kitchen Facilities                                | Kitchen types                                                                                |
| <ul><li>Carpet</li><li>Real Wood Floor</li><li>Tiled Floor</li></ul>                                      | <ul><li>Furnished</li><li>Modern Staircase</li><li>Period Fireplace</li></ul> | <ul><li>Kitchen Diner</li><li>Open Plan</li></ul> | <ul><li>Contemporary Kitchen</li><li>Wooden Units</li></ul>                                  |