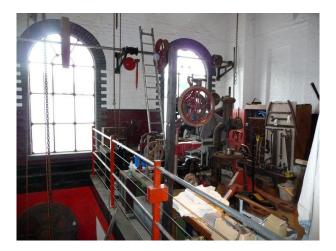

## **LON1110 Victorian Pumping Station Film Location**

Victorian pumping station with working engines, and many relics from bygone days offering many opportunities for filming and photo shoots

## **Victorian Pumping Station Film Location**

Victorian pumping station with working engines, and many relics from bygone days offering many opportunities for filming and photo shoots

Location: East London, London, United Kingdom Within the M25: Yes Categories: Workshops | Trains, Stations & Yards | Buses | Libraries & Town Halls | Historic Buildings & Ruins