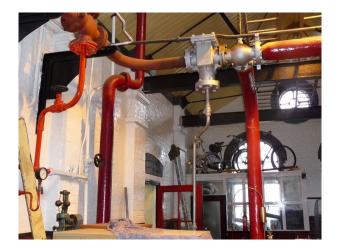

## **LON1110 Victorian Pumping Station Film Location**

Victorian pumping station with working engines, and many relics from bygone days offering many opportunities for filming and photo shoots

## **Victorian Pumping Station Film Location**

Victorian pumping station with working engines, and many relics from bygone days offering many opportunities for filming and photo shoots

Location: East London, London, United Kingdom Within the M25: Yes Categories: Workshops | Trains, Stations & Yards | Buses | Libraries & Town Halls | Historic Buildings & Ruins