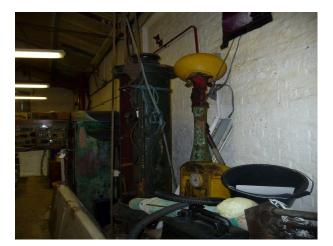

## **LON1110 Victorian Pumping Station Film Location**

Victorian pumping station with working engines, and many relics from bygone days offering many opportunities for filming and photo shoots

## **Victorian Pumping Station Film Location**

Victorian pumping station with working engines, and many relics from bygone days offering many opportunities for filming and photo shoots

Location: East London, London, United Kingdom Within the M25: Yes Categories: Workshops | Trains, Stations & Yards | Buses | Libraries & Town Halls | Historic Buildings & Ruins