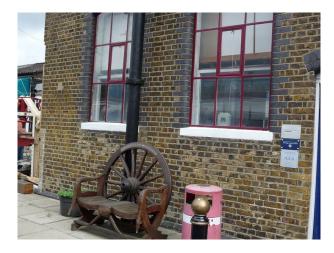

## **Victorian Pumping Station Film Location**

Victorian pumping station with working engines, and many relics from bygone days offering many opportunities for filming and photo shoots

Location: East London, London, United Kingdom Within the M25: Yes Categories: Workshops | Trains, Stations & Yards | Buses | Libraries & Town Halls | Historic Buildings & Ruins

## **Features:**

| <b>Exterior Features</b>                         | Facilities                                                                              | Floors           | <b>Interior Features</b> |
|--------------------------------------------------|-----------------------------------------------------------------------------------------|------------------|--------------------------|
| <ul><li>Courtyard</li><li>Outbuildings</li></ul> | <ul><li>Domestic Power</li><li>Green Room</li><li>Mains Water</li><li>Toilets</li></ul> | • Concrete Floor | • Steel Pillars          |
| Parking                                          | Walls & Windows                                                                         |                  |                          |
| • Off Street Parking                             | <ul><li>Exposed Brick Walls</li><li>Industrial Windows</li></ul>                        |                  |                          |