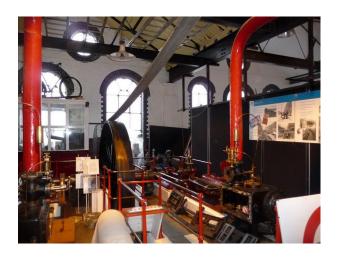

## **LON1110 Victorian Pumping Station Film Location**

Victorian pumping station with working engines, and many relics from bygone days offering many opportunities for filming and photo shoots

## **Victorian Pumping Station Film Location**

Victorian pumping station with working engines, and many relics from bygone days offering many opportunities for filming and photo shoots

Location: East London, London, United Kingdom Within the M25: Yes Categories: Workshops | Trains, Stations & Yards | Buses | Libraries & Town Halls | Historic Buildings & Ruins