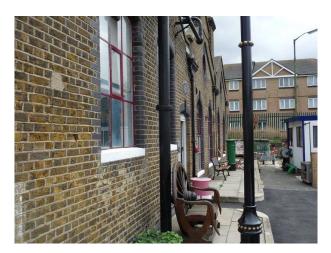

## **LON1110 Victorian Pumping Station Film Location**

Victorian pumping station with working engines, and many relics from bygone days offering many opportunities for filming and photo shoots

## **Victorian Pumping Station Film Location**

Victorian pumping station with working engines, and many relics from bygone days offering many opportunities for filming and photo shoots

Location: East London, London, United Kingdom Within the M25: Yes Categories: Workshops | Trains, Stations & Yards | Buses | Libraries & Town Halls | Historic Buildings & Ruins

## **Features:**

| <b>Exterior Features</b>                         | Facilities                                                                              | Floors           | <b>Interior Features</b> |
|--------------------------------------------------|-----------------------------------------------------------------------------------------|------------------|--------------------------|
| <ul><li>Courtyard</li><li>Outbuildings</li></ul> | <ul><li>Domestic Power</li><li>Green Room</li><li>Mains Water</li><li>Toilets</li></ul> | • Concrete Floor | • Steel Pillars          |
| Parking                                          | Walls & Windows                                                                         |                  |                          |
| • Off Street Parking                             | <ul><li>Exposed Brick Walls</li><li>Industrial Windows</li></ul>                        |                  |                          |