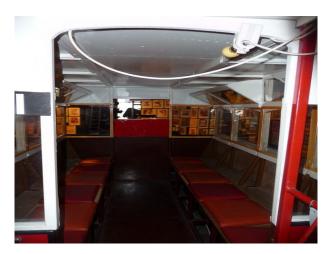

## **LON1110 Victorian Pumping Station Film Location**

Victorian pumping station with working engines, and many relics from bygone days offering many opportunities for filming and photo shoots

## **Victorian Pumping Station Film Location**

Victorian pumping station with working engines, and many relics from bygone days offering many opportunities for filming and photo shoots

Location: East London, London, United Kingdom Within the M25: Yes Categories: Workshops | Trains, Stations & Yards | Buses | Libraries & Town Halls | Historic Buildings & Ruins