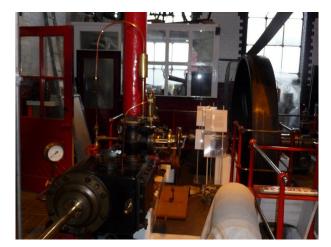

## **LON1110 Victorian Pumping Station Film Location**

Victorian pumping station with working engines, and many relics from bygone days offering many opportunities for filming and photo shoots

## **Victorian Pumping Station Film Location**

Victorian pumping station with working engines, and many relics from bygone days offering many opportunities for filming and photo shoots

Location: East London, London, United Kingdom Within the M25: Yes Categories: Workshops | Trains, Stations & Yards | Buses | Libraries & Town Halls | Historic Buildings & Ruins