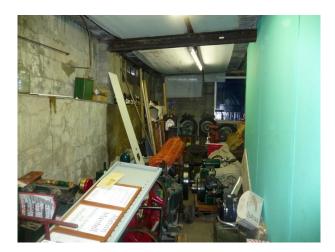

## **LON1110 Victorian Pumping Station Film Location**

Victorian pumping station with working engines, and many relics from bygone days offering many opportunities for filming and photo shoots

## **Victorian Pumping Station Film Location**

Victorian pumping station with working engines, and many relics from bygone days offering many opportunities for filming and photo shoots

Location: East London, London, United Kingdom Within the M25: Yes Categories: Workshops | Trains, Stations & Yards | Buses | Libraries & Town Halls | Historic Buildings & Ruins