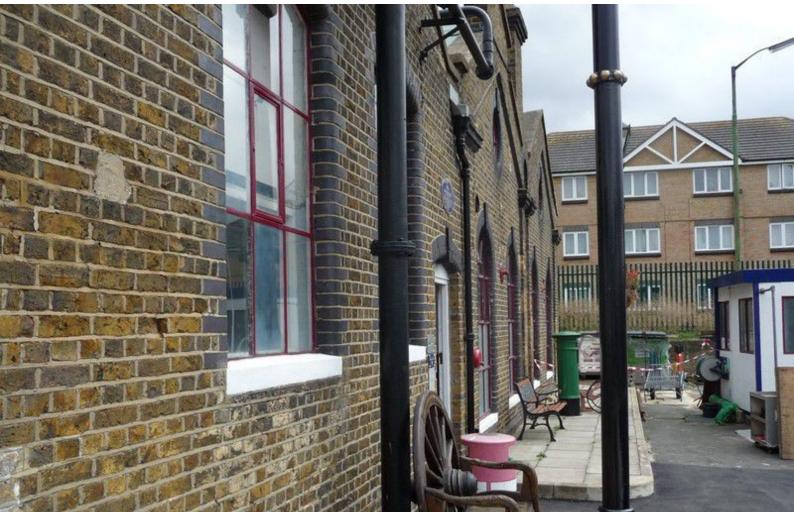

## **LON1110 Victorian Pumping Station Film Location**

Victorian pumping station with working engines, and many relics from bygone days offering many opportunities for filming and photo shoots

## **Victorian Pumping Station Film Location**

Victorian pumping station with working engines, and many relics from bygone days offering many opportunities for filming and photo shoots

Location: East London, London, United Kingdom Within the M25: Yes Categories: Workshops | Trains, Stations & Yards | Buses | Libraries & Town Halls | Historic Buildings & Ruins