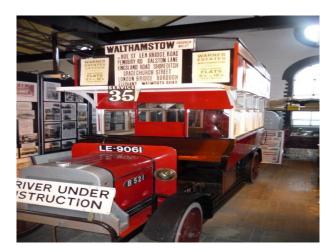

## **LON1110 Victorian Pumping Station Film Location**

Victorian pumping station with working engines, and many relics from bygone days offering many opportunities for filming and photo shoots

## **Victorian Pumping Station Film Location**

Victorian pumping station with working engines, and many relics from bygone days offering many opportunities for filming and photo shoots

Location: East London, London, United Kingdom Within the M25: Yes Categories: Workshops | Trains, Stations & Yards | Buses | Libraries & Town Halls | Historic Buildings & Ruins