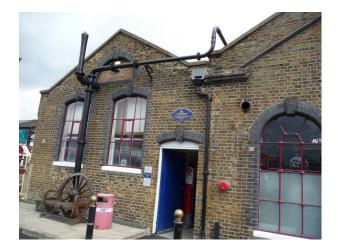

## **LON1110 Victorian Pumping Station Film Location**

Victorian pumping station with working engines, and many relics from bygone days offering many opportunities for filming and photo shoots

## **Victorian Pumping Station Film Location**

Victorian pumping station with working engines, and many relics from bygone days offering many opportunities for filming and photo shoots

Location: East London, London, United Kingdom Within the M25: Yes Categories: Workshops | Trains, Stations & Yards | Buses | Libraries & Town Halls | Historic Buildings & Ruins

## **Features:**

| <b>Exterior Features</b>                         | Facilities                                                                              | Floors           | <b>Interior Features</b> |
|--------------------------------------------------|-----------------------------------------------------------------------------------------|------------------|--------------------------|
| <ul><li>Courtyard</li><li>Outbuildings</li></ul> | <ul><li>Domestic Power</li><li>Green Room</li><li>Mains Water</li><li>Toilets</li></ul> | • Concrete Floor | • Steel Pillars          |
| Parking                                          | Walls & Windows                                                                         |                  |                          |
| • Off Street Parking                             | <ul><li>Exposed Brick Walls</li><li>Industrial Windows</li></ul>                        |                  |                          |