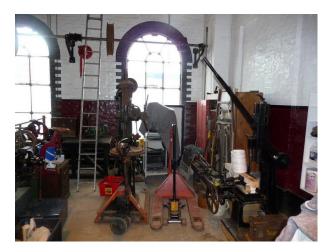

## **LON1110 Victorian Pumping Station Film Location**

Victorian pumping station with working engines, and many relics from bygone days offering many opportunities for filming and photo shoots

## **Victorian Pumping Station Film Location**

Victorian pumping station with working engines, and many relics from bygone days offering many opportunities for filming and photo shoots

Location: East London, London, United Kingdom Within the M25: Yes Categories: Workshops | Trains, Stations & Yards | Buses | Libraries & Town Halls | Historic Buildings & Ruins