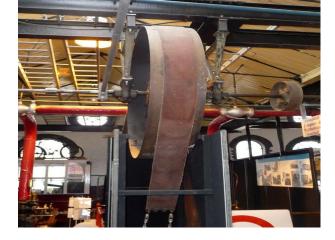

## **LON1110 Victorian Pumping Station Film Location**

Victorian pumping station with working engines, and many relics from bygone days offering many opportunities for filming and photo shoots

## **Victorian Pumping Station Film Location**

Victorian pumping station with working engines, and many relics from bygone days offering many opportunities for filming and photo shoots

Location: East London, London, United Kingdom Within the M25: Yes Categories: Workshops | Trains, Stations & Yards | Buses | Libraries & Town Halls | Historic Buildings & Ruins