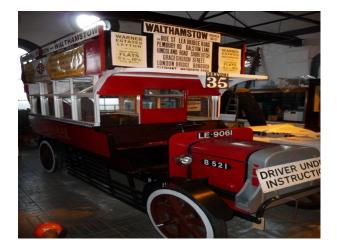

## **LON1110 Victorian Pumping Station Film Location**

Victorian pumping station with working engines, and many relics from bygone days offering many opportunities for filming and photo shoots

## **Victorian Pumping Station Film Location**

Victorian pumping station with working engines, and many relics from bygone days offering many opportunities for filming and photo shoots

Location: East London, London, United Kingdom Within the M25: Yes Categories: Workshops | Trains, Stations & Yards | Buses | Libraries & Town Halls | Historic Buildings & Ruins