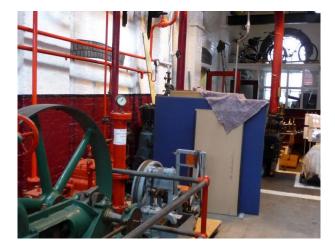

## **LON1110 Victorian Pumping Station Film Location**

Victorian pumping station with working engines, and many relics from bygone days offering many opportunities for filming and photo shoots

## **Victorian Pumping Station Film Location**

Victorian pumping station with working engines, and many relics from bygone days offering many opportunities for filming and photo shoots

Location: East London, London, United Kingdom Within the M25: Yes Categories: Workshops | Trains, Stations & Yards | Buses | Libraries & Town Halls | Historic Buildings & Ruins