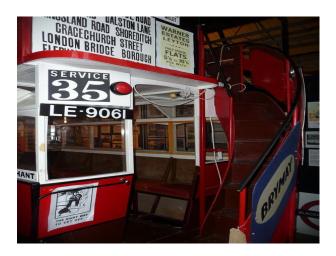

## **LON1110 Victorian Pumping Station Film Location**

Victorian pumping station with working engines, and many relics from bygone days offering many opportunities for filming and photo shoots

## **Victorian Pumping Station Film Location**

Victorian pumping station with working engines, and many relics from bygone days offering many opportunities for filming and photo shoots

Location: East London, London, United Kingdom Within the M25: Yes Categories: Workshops | Trains, Stations & Yards | Buses | Libraries & Town Halls | Historic Buildings & Ruins