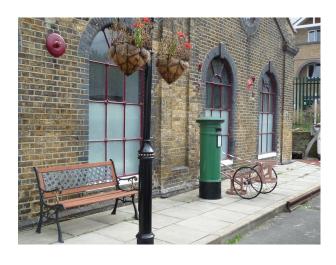

## **Victorian Pumping Station Film Location**

Victorian pumping station with working engines, and many relics from bygone days offering many opportunities for filming and photo shoots

Location: East London, London, United Kingdom Within the M25: Yes Categories: Workshops | Trains, Stations & Yards | Buses | Libraries & Town Halls | Historic Buildings & Ruins

## **Features:**

| <b>Exterior Features</b>                         | Facilities                                                                              | Floors           | <b>Interior Features</b> |
|--------------------------------------------------|-----------------------------------------------------------------------------------------|------------------|--------------------------|
| <ul><li>Courtyard</li><li>Outbuildings</li></ul> | <ul><li>Domestic Power</li><li>Green Room</li><li>Mains Water</li><li>Toilets</li></ul> | • Concrete Floor | • Steel Pillars          |
| Parking                                          | Walls & Windows                                                                         |                  |                          |
| • Off Street Parking                             | <ul><li>Exposed Brick Walls</li><li>Industrial Windows</li></ul>                        |                  |                          |