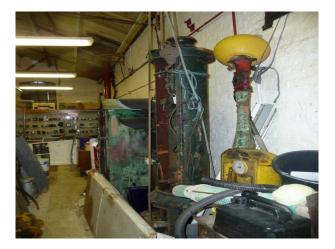

## **LON1110 Victorian Pumping Station Film Location**

Victorian pumping station with working engines, and many relics from bygone days offering many opportunities for filming and photo shoots

## **Victorian Pumping Station Film Location**

Victorian pumping station with working engines, and many relics from bygone days offering many opportunities for filming and photo shoots

Location: East London, London, United Kingdom Within the M25: Yes Categories: Workshops | Trains, Stations & Yards | Buses | Libraries & Town Halls | Historic Buildings & Ruins