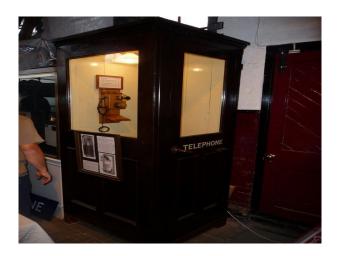

## **LON1110 Victorian Pumping Station Film Location**

Victorian pumping station with working engines, and many relics from bygone days offering many opportunities for filming and photo shoots

## **Victorian Pumping Station Film Location**

Victorian pumping station with working engines, and many relics from bygone days offering many opportunities for filming and photo shoots

Location: East London, London, United Kingdom Within the M25: Yes Categories: Workshops | Trains, Stations & Yards | Buses | Libraries & Town Halls | Historic Buildings & Ruins