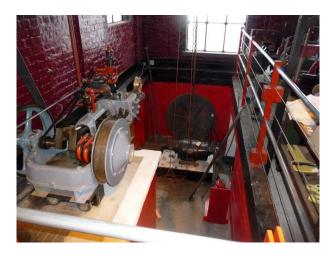

## **LON1110 Victorian Pumping Station Film Location**

Victorian pumping station with working engines, and many relics from bygone days offering many opportunities for filming and photo shoots

## **Victorian Pumping Station Film Location**

Victorian pumping station with working engines, and many relics from bygone days offering many opportunities for filming and photo shoots

Location: East London, London, United Kingdom Within the M25: Yes Categories: Workshops | Trains, Stations & Yards | Buses | Libraries & Town Halls | Historic Buildings & Ruins