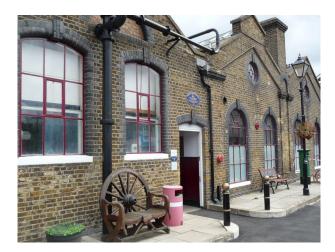

## **LON1110 Victorian Pumping Station Film Location**

Victorian pumping station with working engines, and many relics from bygone days offering many opportunities for filming and photo shoots

## **Victorian Pumping Station Film Location**

Victorian pumping station with working engines, and many relics from bygone days offering many opportunities for filming and photo shoots

Location: East London, London, United Kingdom Within the M25: Yes Categories: Workshops | Trains, Stations & Yards | Buses | Libraries & Town Halls | Historic Buildings & Ruins

## **Features:**

| <b>Exterior Features</b>                         | Facilities                                                                              | Floors           | <b>Interior Features</b> |
|--------------------------------------------------|-----------------------------------------------------------------------------------------|------------------|--------------------------|
| <ul><li>Courtyard</li><li>Outbuildings</li></ul> | <ul><li>Domestic Power</li><li>Green Room</li><li>Mains Water</li><li>Toilets</li></ul> | • Concrete Floor | • Steel Pillars          |
| Parking                                          | Walls & Windows                                                                         |                  |                          |
| • Off Street Parking                             | <ul><li>Exposed Brick Walls</li><li>Industrial Windows</li></ul>                        |                  |                          |