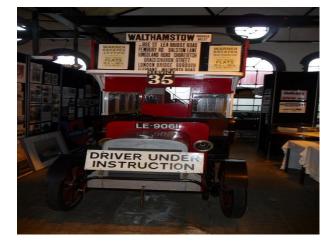

## **LON1110 Victorian Pumping Station Film Location**

Victorian pumping station with working engines, and many relics from bygone days offering many opportunities for filming and photo shoots

## **Victorian Pumping Station Film Location**

Victorian pumping station with working engines, and many relics from bygone days offering many opportunities for filming and photo shoots

Location: East London, London, United Kingdom Within the M25: Yes Categories: Workshops | Trains, Stations & Yards | Buses | Libraries & Town Halls | Historic Buildings & Ruins