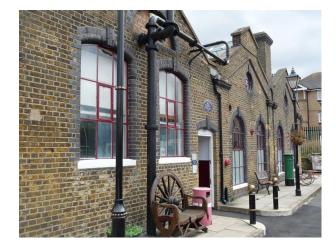

## **LON1110 Victorian Pumping Station Film Location**

Victorian pumping station with working engines, and many relics from bygone days offering many opportunities for filming and photo shoots

## **Victorian Pumping Station Film Location**

Victorian pumping station with working engines, and many relics from bygone days offering many opportunities for filming and photo shoots

Location: East London, London, United Kingdom Within the M25: Yes Categories: Workshops | Trains, Stations & Yards | Buses | Libraries & Town Halls | Historic Buildings & Ruins

## **Features:**

| <b>Exterior Features</b>                         | Facilities                                                                              | Floors           | <b>Interior Features</b> |
|--------------------------------------------------|-----------------------------------------------------------------------------------------|------------------|--------------------------|
| <ul><li>Courtyard</li><li>Outbuildings</li></ul> | <ul><li>Domestic Power</li><li>Green Room</li><li>Mains Water</li><li>Toilets</li></ul> | • Concrete Floor | • Steel Pillars          |
| Parking                                          | Walls & Windows                                                                         |                  |                          |
| • Off Street Parking                             | <ul><li>Exposed Brick Walls</li><li>Industrial Windows</li></ul>                        |                  |                          |