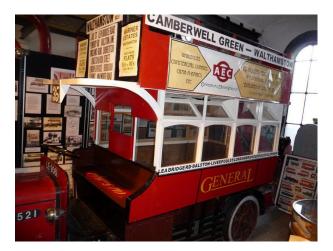

## **LON1110 Victorian Pumping Station Film Location**

Victorian pumping station with working engines, and many relics from bygone days offering many opportunities for filming and photo shoots

## **Victorian Pumping Station Film Location**

Victorian pumping station with working engines, and many relics from bygone days offering many opportunities for filming and photo shoots

Location: East London, London, United Kingdom Within the M25: Yes Categories: Workshops | Trains, Stations & Yards | Buses | Libraries & Town Halls | Historic Buildings & Ruins