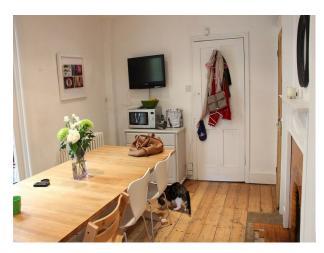

## Victorian Semi Detached House For Filming

Three storey Victorian home with modern interior styling and large rear garden

Location: South East London, London, United Kingdom

Within the M25: Yes

Categories: Period Houses | Semi-Detached Houses | Town Houses | Family Modern

## **Features:**

| <b>Bathroom Types</b>                                                | Bedroom Types                                                                       | Exterior Features                                                                                                                                                                                 | Facilities                                                            |
|----------------------------------------------------------------------|-------------------------------------------------------------------------------------|---------------------------------------------------------------------------------------------------------------------------------------------------------------------------------------------------|-----------------------------------------------------------------------|
| Family Bathroom                                                      | <ul><li>Child's Bedroom</li><li>Double Bedroom</li><li>Teenager's Bedroom</li></ul> | <ul><li>Back Garden</li><li>Walled Garden</li></ul>                                                                                                                                               | <ul><li>Internet Access</li><li>Mains Water</li><li>Toilets</li></ul> |
| Floors                                                               | Interior Features                                                                   | Kitchen Facilities                                                                                                                                                                                | Kitchen types                                                         |
| <ul><li>Carpet</li><li>Real Wood Floor</li><li>Tiled Floor</li></ul> | <ul><li>Furnished</li><li>Modern Fireplace</li><li>Period Fireplace</li></ul>       | <ul> <li>Cutlery and Crockery</li> <li>Gas Hob</li> <li>Large Dining Table</li> <li>Pots and Pans</li> <li>Prep Area</li> <li>Range Cooker</li> <li>Small Appliances</li> <li>Utensils</li> </ul> | <ul><li>Cream &amp; White Units</li><li>Galley Kitchen</li></ul>      |
| Parking                                                              | Rooms                                                                               | Walls & Windows                                                                                                                                                                                   |                                                                       |
| <ul><li> Off Street Parking</li><li> Parking Nearby</li></ul>        | <ul><li> Changing Room</li><li> Dining Room</li></ul>                               | <ul><li>Bare Plaster</li><li>Bay Window</li></ul>                                                                                                                                                 |                                                                       |