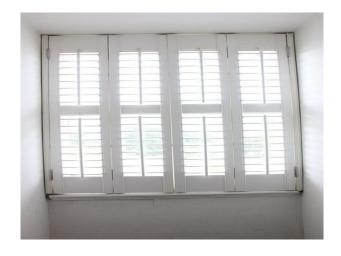

• Blacked Out

• Hair/Make-up Room

- Hallway
- Living Room
- Lounge
- Playroom
- Reception
- Study

- Large Windows
- Painted Walls
- Skylights