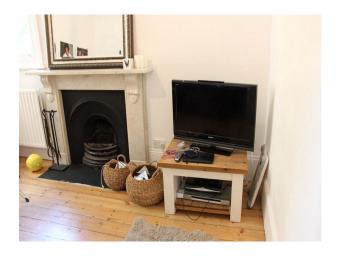

## Victorian Semi Detached House For Filming

Three storey Victorian home with modern interior styling and large rear garden

Location: South East London, London, United Kingdom

Within the M25: Yes

Categories: Period Houses | Semi-Detached Houses | Town Houses | Family Modern

## **Features:**

| <b>Bathroom Types</b>                                                | Bedroom Types                                                                       | Exterior Features                                                                                                                                                                                 | Facilities                                                            |
|----------------------------------------------------------------------|-------------------------------------------------------------------------------------|---------------------------------------------------------------------------------------------------------------------------------------------------------------------------------------------------|-----------------------------------------------------------------------|
| Family Bathroom                                                      | <ul><li>Child's Bedroom</li><li>Double Bedroom</li><li>Teenager's Bedroom</li></ul> | <ul><li>Back Garden</li><li>Walled Garden</li></ul>                                                                                                                                               | <ul><li>Internet Access</li><li>Mains Water</li><li>Toilets</li></ul> |
| Floors                                                               | Interior Features                                                                   | Kitchen Facilities                                                                                                                                                                                | Kitchen types                                                         |
| <ul><li>Carpet</li><li>Real Wood Floor</li><li>Tiled Floor</li></ul> | <ul><li>Furnished</li><li>Modern Fireplace</li><li>Period Fireplace</li></ul>       | <ul> <li>Cutlery and Crockery</li> <li>Gas Hob</li> <li>Large Dining Table</li> <li>Pots and Pans</li> <li>Prep Area</li> <li>Range Cooker</li> <li>Small Appliances</li> <li>Utensils</li> </ul> | <ul><li>Cream &amp; White Units</li><li>Galley Kitchen</li></ul>      |
| Parking                                                              | Rooms                                                                               | Walls & Windows                                                                                                                                                                                   |                                                                       |
| <ul><li> Off Street Parking</li><li> Parking Nearby</li></ul>        | <ul><li> Changing Room</li><li> Dining Room</li></ul>                               | <ul><li>Bare Plaster</li><li>Bay Window</li></ul>                                                                                                                                                 |                                                                       |