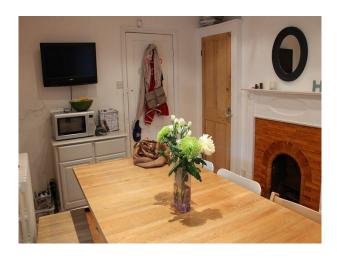

## Victorian Semi Detached House For Filming

Three storey Victorian home with modern interior styling and large rear garden

Location: South East London, London, United Kingdom

Within the M25: Yes

Categories: Period Houses | Semi-Detached Houses | Town Houses | Family Modern

## **Features:**

| <b>Bathroom Types</b>                                                | Bedroom Types                                                                       | Exterior Features                                                                                                                                                                                 | Facilities                                                            |
|----------------------------------------------------------------------|-------------------------------------------------------------------------------------|---------------------------------------------------------------------------------------------------------------------------------------------------------------------------------------------------|-----------------------------------------------------------------------|
| Family Bathroom                                                      | <ul><li>Child's Bedroom</li><li>Double Bedroom</li><li>Teenager's Bedroom</li></ul> | <ul><li>Back Garden</li><li>Walled Garden</li></ul>                                                                                                                                               | <ul><li>Internet Access</li><li>Mains Water</li><li>Toilets</li></ul> |
| Floors                                                               | Interior Features                                                                   | Kitchen Facilities                                                                                                                                                                                | Kitchen types                                                         |
| <ul><li>Carpet</li><li>Real Wood Floor</li><li>Tiled Floor</li></ul> | <ul><li>Furnished</li><li>Modern Fireplace</li><li>Period Fireplace</li></ul>       | <ul> <li>Cutlery and Crockery</li> <li>Gas Hob</li> <li>Large Dining Table</li> <li>Pots and Pans</li> <li>Prep Area</li> <li>Range Cooker</li> <li>Small Appliances</li> <li>Utensils</li> </ul> | <ul><li>Cream &amp; White Units</li><li>Galley Kitchen</li></ul>      |
| Parking                                                              | Rooms                                                                               | Walls & Windows                                                                                                                                                                                   |                                                                       |
| <ul><li> Off Street Parking</li><li> Parking Nearby</li></ul>        | <ul><li> Changing Room</li><li> Dining Room</li></ul>                               | <ul><li>Bare Plaster</li><li>Bay Window</li></ul>                                                                                                                                                 |                                                                       |

• Blacked Out

• Hair/Make-up Room

- Hallway
- Living Room
- Lounge
- Playroom
- Reception
- Study

- Large Windows
- Painted Walls
- Skylights