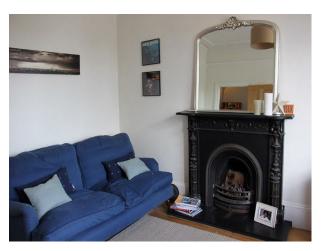

## **Features:**

| <b>Bathroom Types</b>                                                | Bedroom Types                                                                       | Exterior Features                                                                                                                                                                                 | Facilities                                                            |
|----------------------------------------------------------------------|-------------------------------------------------------------------------------------|---------------------------------------------------------------------------------------------------------------------------------------------------------------------------------------------------|-----------------------------------------------------------------------|
| Family Bathroom                                                      | <ul><li>Child's Bedroom</li><li>Double Bedroom</li><li>Teenager's Bedroom</li></ul> | <ul><li>Back Garden</li><li>Walled Garden</li></ul>                                                                                                                                               | <ul><li>Internet Access</li><li>Mains Water</li><li>Toilets</li></ul> |
| Floors                                                               | Interior Features                                                                   | Kitchen Facilities                                                                                                                                                                                | Kitchen types                                                         |
| <ul><li>Carpet</li><li>Real Wood Floor</li><li>Tiled Floor</li></ul> | <ul><li>Furnished</li><li>Modern Fireplace</li><li>Period Fireplace</li></ul>       | <ul> <li>Cutlery and Crockery</li> <li>Gas Hob</li> <li>Large Dining Table</li> <li>Pots and Pans</li> <li>Prep Area</li> <li>Range Cooker</li> <li>Small Appliances</li> <li>Utensils</li> </ul> | <ul><li>Cream &amp; White Units</li><li>Galley Kitchen</li></ul>      |
| Parking                                                              | Rooms                                                                               | Walls & Windows                                                                                                                                                                                   |                                                                       |
| <ul><li> Off Street Parking</li><li> Parking Nearby</li></ul>        | <ul><li> Changing Room</li><li> Dining Room</li></ul>                               | <ul><li>Bare Plaster</li><li>Bay Window</li></ul>                                                                                                                                                 |                                                                       |

• Blacked Out

• Hair/Make-up Room

- Hallway
- Living Room
- Lounge
- Playroom
- Reception
- Study

- Large Windows
- Painted Walls
- Skylights