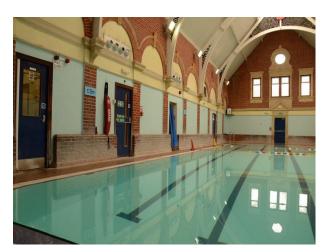

# **SW1073 Victorian Swimming Pool**

Victorian indoor swimming pool with changing rooms available for filming.

## **Victorian Swimming Pool**

Victorian indoor swimming pool with changing rooms available for filming.

Location: Wiltshire, United Kingdom

Within the M25: No

Categories: Swimming Pools

### Interior

- swimming pool with ornate roof supports tiled floor
- brick walls
- changing rooms
- $\hbox{-} communal showers \\$