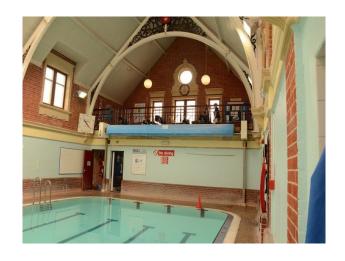

# **SW1073 Victorian Swimming Pool**

Victorian indoor swimming pool with changing rooms available for filming.

## **Victorian Swimming Pool**

Victorian indoor swimming pool with changing rooms available for filming.

Location: Wiltshire, United Kingdom

Within the M25: No

Categories: Swimming Pools

### Interior

- swimming pool with ornate roof supports tiled floor
- brick walls
- changing rooms
- $\hbox{-} communal showers \\$