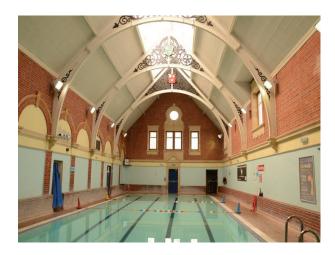

# **SW1073 Victorian Swimming Pool**

Victorian indoor swimming pool with changing rooms available for filming.

## **Victorian Swimming Pool**

Victorian indoor swimming pool with changing rooms available for filming.

Location: Wiltshire, United Kingdom

Within the M25: No

Categories: Swimming Pools

### Interior

- swimming pool with ornate roof supports tiled floor
- brick walls
- changing rooms
- $\hbox{-} communal showers \\$