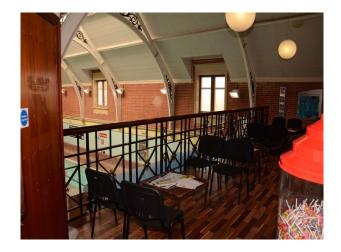

### Interior

- swimming pool with ornate roof supports tiled floor
- brick walls
- changing rooms
- $\hbox{-} communal showers \\$