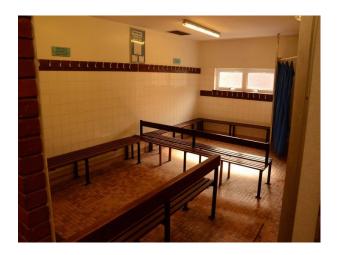

### Interior

- swimming pool with ornate roof supports tiled floor
- brick walls
- changing rooms
- $\hbox{-} communal showers \\$