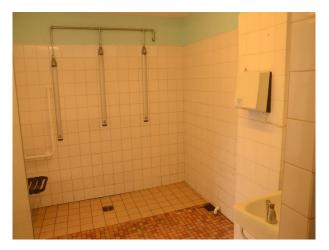

### Interior

- swimming pool with ornate roof supports tiled floor
- brick walls
- changing rooms
- $\hbox{-} communal showers \\$