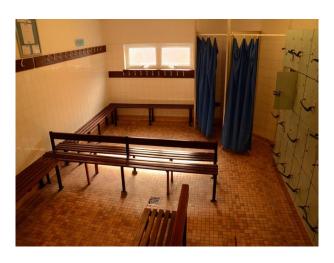

### Interior

- swimming pool with ornate roof supports tiled floor
- brick walls
- changing rooms
- $\hbox{-} communal showers \\$