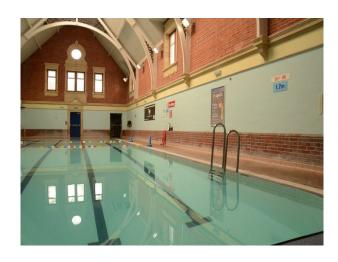

# **SW1073 Victorian Swimming Pool**

Victorian indoor swimming pool with changing rooms available for filming.

## **Victorian Swimming Pool**

Victorian indoor swimming pool with changing rooms available for filming.

Location: Wiltshire, United Kingdom

Within the M25: No

Categories: Swimming Pools

### Interior

- swimming pool with ornate roof supports tiled floor
- brick walls
- changing rooms
- $\hbox{-} communal showers \\$