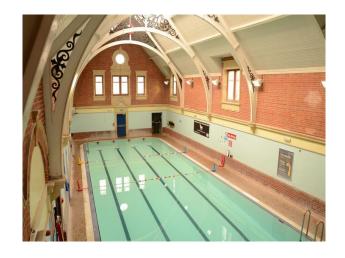

# **SW1073 Victorian Swimming Pool**

Victorian indoor swimming pool with changing rooms available for filming.

## **Victorian Swimming Pool**

Victorian indoor swimming pool with changing rooms available for filming.

Location: Wiltshire, United Kingdom

Within the M25: No

Categories: Swimming Pools

### Interior

- swimming pool with ornate roof supports tiled floor
- brick walls
- changing rooms
- $\hbox{-} communal showers \\$