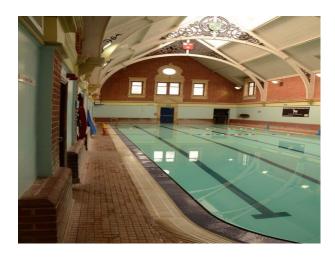

# **SW1073 Victorian Swimming Pool**

Victorian indoor swimming pool with changing rooms available for filming.

## **Victorian Swimming Pool**

Victorian indoor swimming pool with changing rooms available for filming.

Location: Wiltshire, United Kingdom

Within the M25: No

Categories: Swimming Pools

### Interior

- swimming pool with ornate roof supports tiled floor
- brick walls
- changing rooms
- $\hbox{-} communal showers \\$