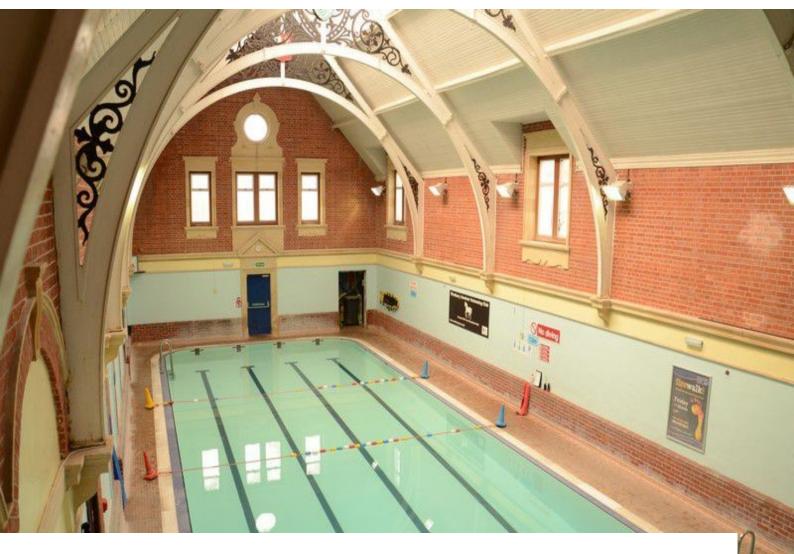

# **SW1073 Victorian Swimming Pool**

Victorian indoor swimming pool with changing rooms available for filming.

## **Victorian Swimming Pool**

Victorian indoor swimming pool with changing rooms available for filming.

Location: Wiltshire, United Kingdom

Within the M25: No

Categories: Swimming Pools

### Interior

- swimming pool with ornate roof supports tiled floor
- brick walls
- changing rooms
- $\hbox{-} communal showers \\$