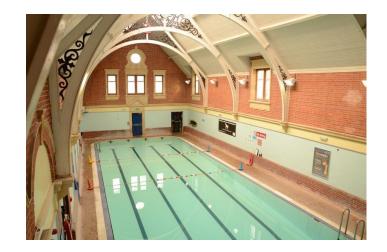

# **SW1073 Victorian Swimming Pool**

Victorian indoor swimming pool with changing rooms available for filming.

## **Victorian Swimming Pool**

Victorian indoor swimming pool with changing rooms available for filming.

Location: Wiltshire, United Kingdom

Within the M25: No

Categories: Swimming Pools

### Interior

- swimming pool with ornate roof supports tiled floor
- brick walls
- changing rooms
- $\hbox{-} communal showers \\$