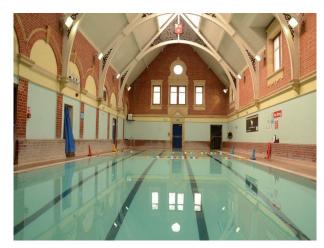

# **SW1073 Victorian Swimming Pool**

Victorian indoor swimming pool with changing rooms available for filming.

## **Victorian Swimming Pool**

Victorian indoor swimming pool with changing rooms available for filming.

Location: Wiltshire, United Kingdom

Within the M25: No

Categories: Swimming Pools

### Interior

- swimming pool with ornate roof supports tiled floor
- brick walls
- changing rooms
- $\hbox{-} communal showers \\$