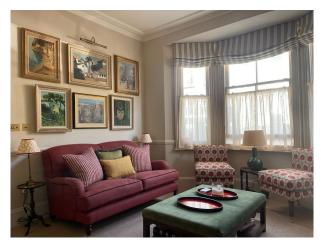

#### Interior

The property has recently been fully renovated yet maintaining as many original features as was possible. The property consists of a sitting room, snug, kitchen, study, downstairs loo, first floor family bathroom, master en suite bedroom and two bedrooms and a bathroom on the top floor.