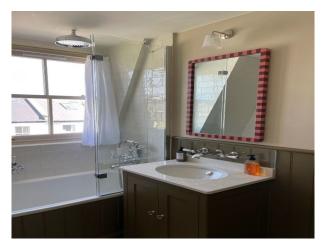

#### Interior

The property has recently been fully renovated yet maintaining as many original features as was possible. The property consists of a sitting room, snug, kitchen, study, downstairs loo, first floor family bathroom, master en suite bedroom and two bedrooms and a bathroom on the top floor.