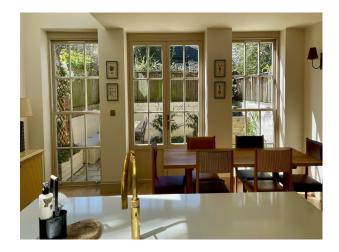

#### Interior

The property has recently been fully renovated yet maintaining as many original features as was possible. The property consists of a sitting room, snug, kitchen, study, downstairs loo, first floor family bathroom, master en suite bedroom and two bedrooms and a bathroom on the top floor.