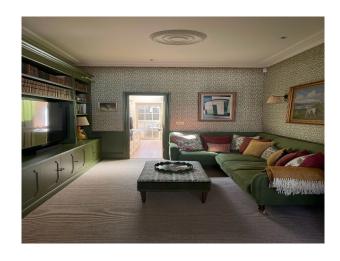

#### Interior

The property has recently been fully renovated yet maintaining as many original features as was possible. The property consists of a sitting room, snug, kitchen, study, downstairs loo, first floor family bathroom, master en suite bedroom and two bedrooms and a bathroom on the top floor.