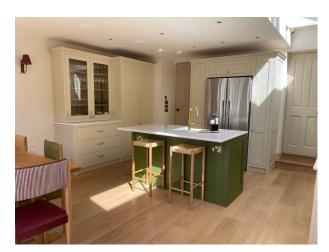

#### Interior

The property has recently been fully renovated yet maintaining as many original features as was possible. The property consists of a sitting room, snug, kitchen, study, downstairs loo, first floor family bathroom, master en suite bedroom and two bedrooms and a bathroom on the top floor.