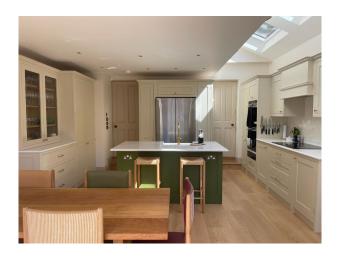

#### Interior

The property has recently been fully renovated yet maintaining as many original features as was possible. The property consists of a sitting room, snug, kitchen, study, downstairs loo, first floor family bathroom, master en suite bedroom and two bedrooms and a bathroom on the top floor.