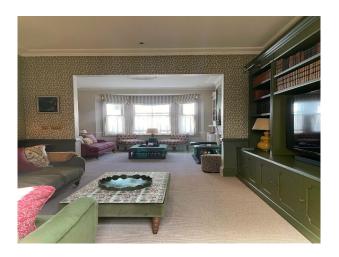

#### Interior

The property has recently been fully renovated yet maintaining as many original features as was possible. The property consists of a sitting room, snug, kitchen, study, downstairs loo, first floor family bathroom, master en suite bedroom and two bedrooms and a bathroom on the top floor.