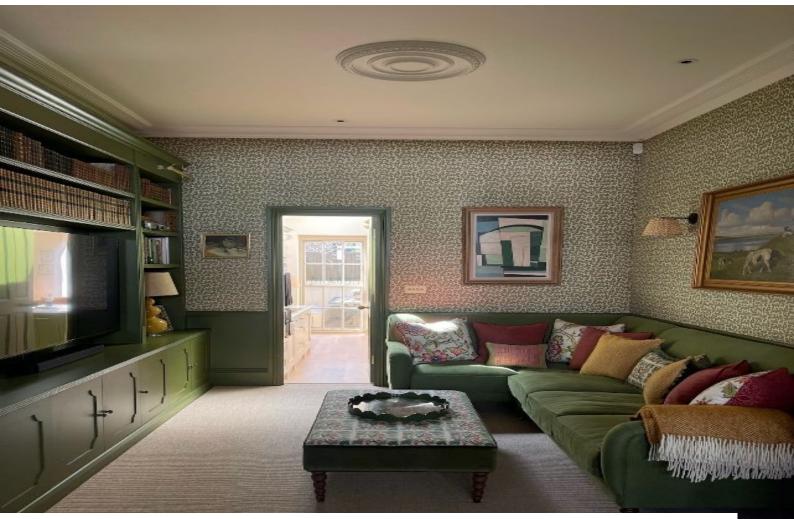

#### Interior

The property has recently been fully renovated yet maintaining as many original features as was possible. The property consists of a sitting room, snug, kitchen, study, downstairs loo, first floor family bathroom, master en suite bedroom and two bedrooms and a bathroom on the top floor.