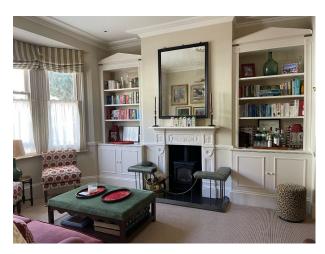

#### Interior

The property has recently been fully renovated yet maintaining as many original features as was possible. The property consists of a sitting room, snug, kitchen, study, downstairs loo, first floor family bathroom, master en suite bedroom and two bedrooms and a bathroom on the top floor.