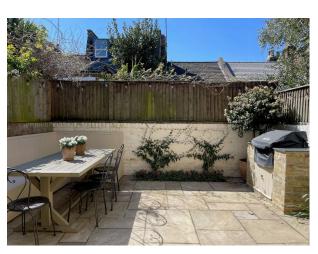

#### Exterior

The garden is south-west facing and not overlooked with an outdoor table, banquet seating and built in bbq.