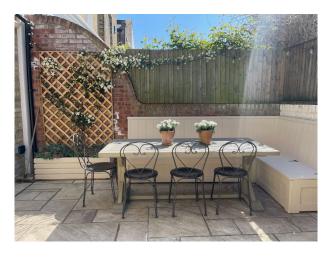

#### Exterior

The garden is south-west facing and not overlooked with an outdoor table, banquet seating and built in bbq.