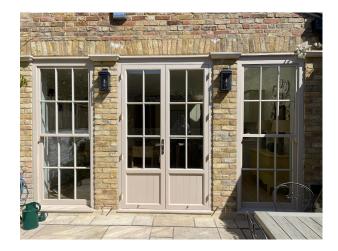

#### Exterior

The garden is south-west facing and not overlooked with an outdoor table, banquet seating and built in bbq.