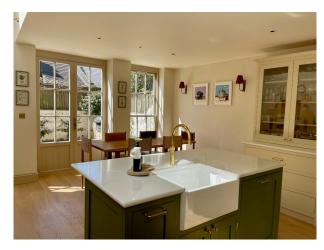

#### Interior

The property has recently been fully renovated yet maintaining as many original features as was possible. The property consists of a sitting room, snug, kitchen, study, downstairs loo, first floor family bathroom, master en suite bedroom and two bedrooms and a bathroom on the top floor.