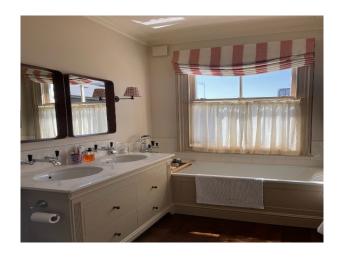

#### Interior

The property has recently been fully renovated yet maintaining as many original features as was possible. The property consists of a sitting room, snug, kitchen, study, downstairs loo, first floor family bathroom, master en suite bedroom and two bedrooms and a bathroom on the top floor.