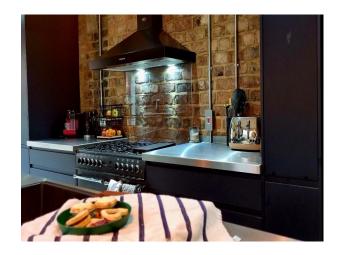

## **NW6492 Victorian Terraced House In Liverpool For Filming**

 $Victorian\ terraced\ house\ with\ three\ floors\ consisting\ of\ 4\ bedrooms,\ a\ modern\ renovation\ with\ some\ original\ features\ for\ filming\ and\ video\ shoots$ 

## Victorian Terraced House In Liverpool For Filming

Victorian terraced house with three floors consisting of 4 bedrooms, a modern renovation with some original features for filming and video shoots

Location: Liverpool, United Kingdom

## **Features:**

 $\label{thm:condition} \mbox{ Victorian Terraced house, three floors, 4 bedrooms, modern renovation with some original features.}$ 

Interior