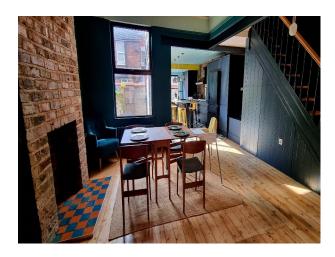

## **NW6492 Victorian Terraced House In Liverpool For Filming**

 $Victorian\ terraced\ house\ with\ three\ floors\ consisting\ of\ 4\ bedrooms,\ a\ modern\ renovation\ with\ some\ original\ features\ for\ filming\ and\ video\ shoots$ 

## Victorian Terraced House In Liverpool For Filming

Victorian terraced house with three floors consisting of 4 bedrooms, a modern renovation with some original features for filming and video shoots

Location: Liverpool, United Kingdom

## **Features:**

 $\label{thm:condition} \mbox{ Victorian Terraced house, three floors, 4 bedrooms, modern renovation with some original features.}$ 

Interior