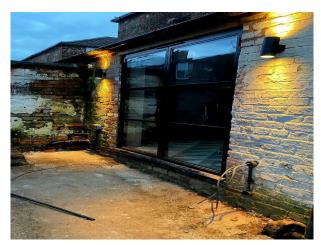

## **Features:**

 $\label{thm:condition} \mbox{ Victorian Terraced house, three floors, 4 bedrooms, modern renovation with some original features.}$ 

Interior