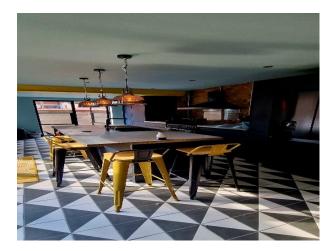

## **NW6492 Victorian Terraced House In Liverpool For Filming**

 $Victorian\ terraced\ house\ with\ three\ floors\ consisting\ of\ 4\ bedrooms,\ a\ modern\ renovation\ with\ some\ original\ features\ for\ filming\ and\ video\ shoots$ 

## Victorian Terraced House In Liverpool For Filming

Victorian terraced house with three floors consisting of 4 bedrooms, a modern renovation with some original features for filming and video shoots

Location: Liverpool, United Kingdom

## **Features:**

 $\label{thm:condition} \mbox{ Victorian Terraced house, three floors, 4 bedrooms, modern renovation with some original features.}$ 

Interior