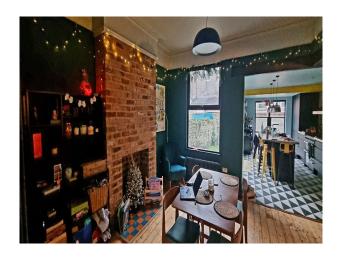

## **NW6492 Victorian Terraced House In Liverpool For Filming**

 $Victorian\ terraced\ house\ with\ three\ floors\ consisting\ of\ 4\ bedrooms,\ a\ modern\ renovation\ with\ some\ original\ features\ for\ filming\ and\ video\ shoots$ 

## Victorian Terraced House In Liverpool For Filming

Victorian terraced house with three floors consisting of 4 bedrooms, a modern renovation with some original features for filming and video shoots

Location: Liverpool, United Kingdom

## **Features:**

 $\label{thm:condition} \mbox{ Victorian Terraced house, three floors, 4 bedrooms, modern renovation with some original features.}$ 

Interior