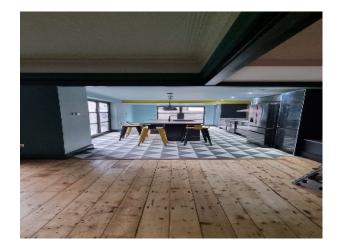

## **NW6492 Victorian Terraced House In Liverpool For Filming**

 $Victorian\ terraced\ house\ with\ three\ floors\ consisting\ of\ 4\ bedrooms,\ a\ modern\ renovation\ with\ some\ original\ features\ for\ filming\ and\ video\ shoots$ 

## Victorian Terraced House In Liverpool For Filming

Victorian terraced house with three floors consisting of 4 bedrooms, a modern renovation with some original features for filming and video shoots

Location: Liverpool, United Kingdom

## **Features:**

 $\label{thm:condition} \mbox{ Victorian Terraced house, three floors, 4 bedrooms, modern renovation with some original features.}$ 

Interior