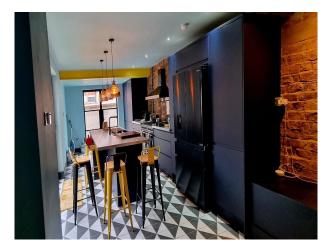

## **NW6492 Victorian Terraced House In Liverpool For Filming**

 $Victorian\ terraced\ house\ with\ three\ floors\ consisting\ of\ 4\ bedrooms,\ a\ modern\ renovation\ with\ some\ original\ features\ for\ filming\ and\ video\ shoots$ 

## Victorian Terraced House In Liverpool For Filming

Victorian terraced house with three floors consisting of 4 bedrooms, a modern renovation with some original features for filming and video shoots

Location: Liverpool, United Kingdom

## **Features:**

 $\label{thm:condition} \mbox{ Victorian Terraced house, three floors, 4 bedrooms, modern renovation with some original features.}$ 

Interior