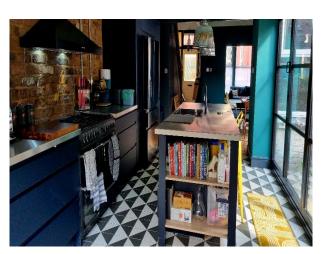

## **NW6492 Victorian Terraced House In Liverpool For Filming**

 $Victorian\ terraced\ house\ with\ three\ floors\ consisting\ of\ 4\ bedrooms,\ a\ modern\ renovation\ with\ some\ original\ features\ for\ filming\ and\ video\ shoots$ 

## Victorian Terraced House In Liverpool For Filming

Victorian terraced house with three floors consisting of 4 bedrooms, a modern renovation with some original features for filming and video shoots

Location: Liverpool, United Kingdom

## **Features:**

 $\label{thm:condition} \mbox{ Victorian Terraced house, three floors, 4 bedrooms, modern renovation with some original features.}$ 

Interior