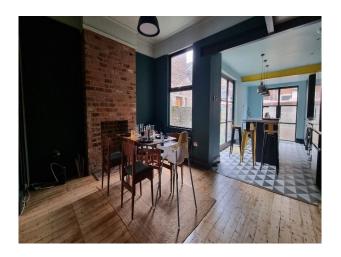

## **NW6492 Victorian Terraced House In Liverpool For Filming**

 $Victorian\ terraced\ house\ with\ three\ floors\ consisting\ of\ 4\ bedrooms,\ a\ modern\ renovation\ with\ some\ original\ features\ for\ filming\ and\ video\ shoots$ 

## Victorian Terraced House In Liverpool For Filming

Victorian terraced house with three floors consisting of 4 bedrooms, a modern renovation with some original features for filming and video shoots

Location: Liverpool, United Kingdom

## **Features:**

 $\label{thm:condition} \mbox{ Victorian Terraced house, three floors, 4 bedrooms, modern renovation with some original features.}$ 

Interior