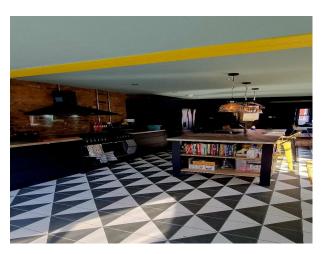

## **NW6492 Victorian Terraced House In Liverpool For Filming**

 $Victorian\ terraced\ house\ with\ three\ floors\ consisting\ of\ 4\ bedrooms,\ a\ modern\ renovation\ with\ some\ original\ features\ for\ filming\ and\ video\ shoots$ 

## Victorian Terraced House In Liverpool For Filming

Victorian terraced house with three floors consisting of 4 bedrooms, a modern renovation with some original features for filming and video shoots

Location: Liverpool, United Kingdom

## **Features:**

 $\label{thm:condition} \mbox{ Victorian Terraced house, three floors, 4 bedrooms, modern renovation with some original features.}$ 

Interior