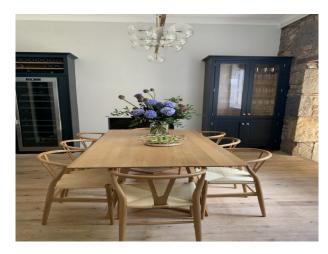

## **Features:**

| <b>Bathroom Types</b> | Floors            | <b>Interior Features</b>             | Kitchen Facilities   |
|-----------------------|-------------------|--------------------------------------|----------------------|
| • Family Bathroom     | • Real Wood Floor | • Furnished                          | • Island             |
| • Shower Room         | • Tiled Floor     | <ul> <li>Period Staircase</li> </ul> | • Kitchen Diner      |
|                       |                   |                                      | • Large Dining Table |
|                       |                   |                                      | Open Plan            |