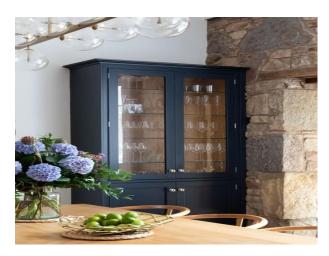

## **Features:**

| <b>Bathroom Types</b> | Floors            | <b>Interior Features</b>             | Kitchen Facilities   |
|-----------------------|-------------------|--------------------------------------|----------------------|
| • Family Bathroom     | • Real Wood Floor | • Furnished                          | • Island             |
| • Shower Room         | • Tiled Floor     | <ul> <li>Period Staircase</li> </ul> | • Kitchen Diner      |
|                       |                   |                                      | • Large Dining Table |
|                       |                   |                                      | Open Plan            |