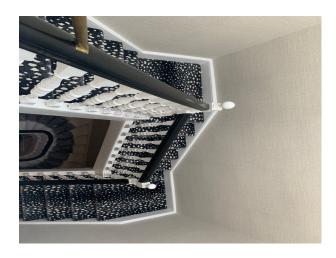

## **Features:**

| <b>Bathroom Types</b> | Floors            | <b>Interior Features</b>             | Kitchen Facilities   |
|-----------------------|-------------------|--------------------------------------|----------------------|
| • Family Bathroom     | • Real Wood Floor | • Furnished                          | • Island             |
| • Shower Room         | • Tiled Floor     | <ul> <li>Period Staircase</li> </ul> | • Kitchen Diner      |
|                       |                   |                                      | • Large Dining Table |
|                       |                   |                                      | Open Plan            |