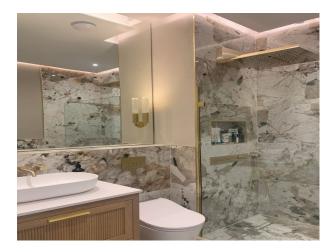

## **Features:**

| <b>Bathroom Types</b> | Floors            | <b>Interior Features</b>             | Kitchen Facilities   |
|-----------------------|-------------------|--------------------------------------|----------------------|
| • Family Bathroom     | • Real Wood Floor | • Furnished                          | • Island             |
| • Shower Room         | • Tiled Floor     | <ul> <li>Period Staircase</li> </ul> | • Kitchen Diner      |
|                       |                   |                                      | • Large Dining Table |
|                       |                   |                                      | Open Plan            |