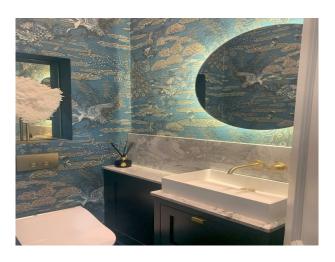

## **Features:**

| <b>Bathroom Types</b> | Floors            | <b>Interior Features</b>             | Kitchen Facilities   |
|-----------------------|-------------------|--------------------------------------|----------------------|
| • Family Bathroom     | • Real Wood Floor | • Furnished                          | • Island             |
| • Shower Room         | • Tiled Floor     | <ul> <li>Period Staircase</li> </ul> | • Kitchen Diner      |
|                       |                   |                                      | • Large Dining Table |
|                       |                   |                                      | Open Plan            |