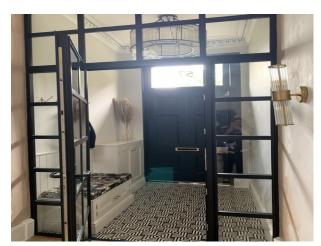

## **Features:**

| <b>Bathroom Types</b> | Floors            | <b>Interior Features</b>             | Kitchen Facilities   |
|-----------------------|-------------------|--------------------------------------|----------------------|
| • Family Bathroom     | • Real Wood Floor | • Furnished                          | • Island             |
| • Shower Room         | • Tiled Floor     | <ul> <li>Period Staircase</li> </ul> | • Kitchen Diner      |
|                       |                   |                                      | • Large Dining Table |
|                       |                   |                                      | Open Plan            |