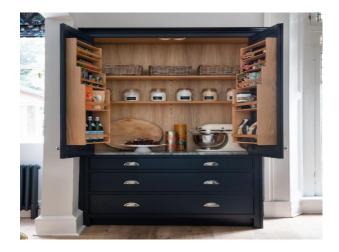

## **Features:**

| <b>Bathroom Types</b> | Floors            | <b>Interior Features</b>             | Kitchen Facilities   |
|-----------------------|-------------------|--------------------------------------|----------------------|
| • Family Bathroom     | • Real Wood Floor | • Furnished                          | • Island             |
| • Shower Room         | • Tiled Floor     | <ul> <li>Period Staircase</li> </ul> | • Kitchen Diner      |
|                       |                   |                                      | • Large Dining Table |
|                       |                   |                                      | Open Plan            |

## Kitchen types Rooms

Coloured Units
 Contemporary Kitchen
 Kitchen With Island
 Gym
 Library
 Living Room