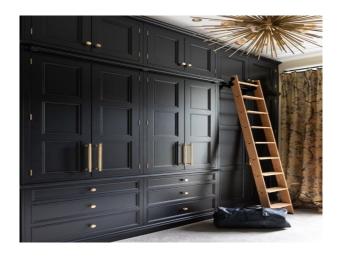

## **Features:**

| <b>Bathroom Types</b> | Floors            | <b>Interior Features</b>             | Kitchen Facilities   |
|-----------------------|-------------------|--------------------------------------|----------------------|
| • Family Bathroom     | • Real Wood Floor | • Furnished                          | • Island             |
| • Shower Room         | • Tiled Floor     | <ul> <li>Period Staircase</li> </ul> | • Kitchen Diner      |
|                       |                   |                                      | • Large Dining Table |
|                       |                   |                                      | Open Plan            |