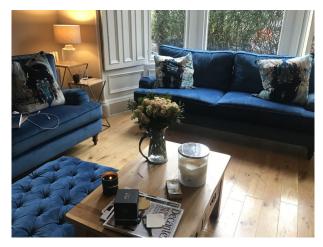

## **Features:**

| <b>Bathroom Types</b> | Floors            | <b>Interior Features</b>             | Kitchen Facilities   |
|-----------------------|-------------------|--------------------------------------|----------------------|
| • Family Bathroom     | • Real Wood Floor | • Furnished                          | • Island             |
| • Shower Room         | • Tiled Floor     | <ul> <li>Period Staircase</li> </ul> | • Kitchen Diner      |
|                       |                   |                                      | • Large Dining Table |
|                       |                   |                                      | Open Plan            |

## Kitchen types Rooms

Coloured Units
 Contemporary Kitchen
 Kitchen With Island
 Gym
 Library
 Living Room