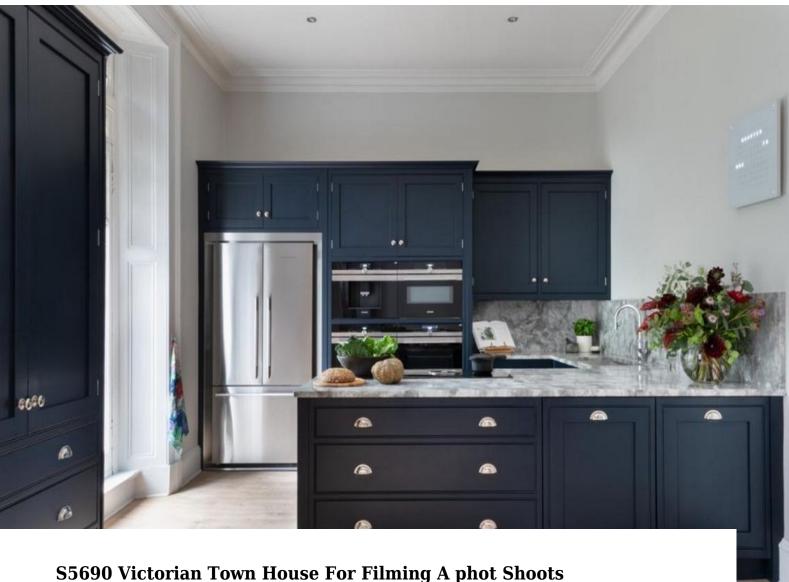

## **Victorian Town House For Filming A phot Shoots**

Stunning large period home with modern design

Location: Edinburgh, United Kingdom

Within the M25: No

Categories: Designer Houses | Period Houses | Family Houses | Family Modern | Designer Contemporary

## **Features:**

| <b>Bathroom Types</b> | Floors            | <b>Interior Features</b>             | Kitchen Facilities   |
|-----------------------|-------------------|--------------------------------------|----------------------|
| • Family Bathroom     | • Real Wood Floor | • Furnished                          | • Island             |
| • Shower Room         | • Tiled Floor     | <ul> <li>Period Staircase</li> </ul> | • Kitchen Diner      |
|                       |                   |                                      | • Large Dining Table |
|                       |                   |                                      | Open Plan            |

## Kitchen types Rooms

Coloured Units
 Contemporary Kitchen
 Kitchen With Island
 Gym
 Library
 Living Room