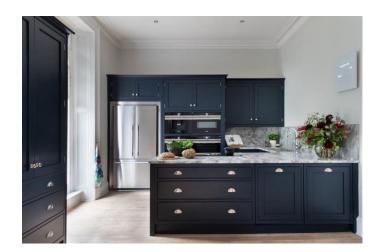

## **Victorian Town House For Filming A phot Shoots**

Stunning large period home with modern design

Location: Edinburgh, United Kingdom

Within the M25: No

Categories: Designer Houses | Period Houses | Family Houses | Family Modern | Designer Contemporary

## **Features:**

| <b>Bathroom Types</b> | Floors            | <b>Interior Features</b>             | Kitchen Facilities   |
|-----------------------|-------------------|--------------------------------------|----------------------|
| • Family Bathroom     | • Real Wood Floor | • Furnished                          | • Island             |
| • Shower Room         | • Tiled Floor     | <ul> <li>Period Staircase</li> </ul> | • Kitchen Diner      |
|                       |                   |                                      | • Large Dining Table |
|                       |                   |                                      | Open Plan            |

## Kitchen types Rooms

Coloured Units
 Contemporary Kitchen
 Kitchen With Island
 Gym
 Library
 Living Room