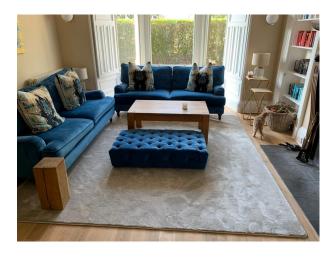

## **Features:**

| <b>Bathroom Types</b> | Floors            | <b>Interior Features</b>             | Kitchen Facilities   |
|-----------------------|-------------------|--------------------------------------|----------------------|
| • Family Bathroom     | • Real Wood Floor | • Furnished                          | • Island             |
| • Shower Room         | • Tiled Floor     | <ul> <li>Period Staircase</li> </ul> | • Kitchen Diner      |
|                       |                   |                                      | • Large Dining Table |
|                       |                   |                                      | Open Plan            |

## Kitchen types Rooms

Coloured Units
 Contemporary Kitchen
 Kitchen With Island
 Gym
 Library
 Living Room