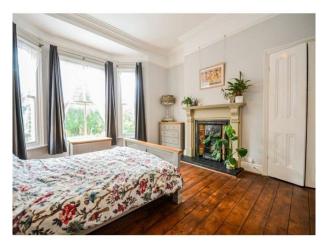

## Interior

Five-bedroom, well maintained family home with large garden, original Victorian/Edwardian fittings and private off-road parking. Downstairs, the house consists of double-width stained glass front doors, newly retiled porch and and a wide, newly decorated hallway. A very large through-lounge with double French doors leads to the garden. A separate dining room retains an extra-large fireplace flanked by bookcases and a solid wood dining table that seats 8-10. The kitchen is large and has a further set of double French doors leading to the patio and lawn. Upstairs are five bedrooms, including two extra-large double bedrooms with original fireplaces. A smaller nursery and two office rooms plus a bathroom suite complete the upstairs. The rooms are connected by a broad, light and newly decorated landing.