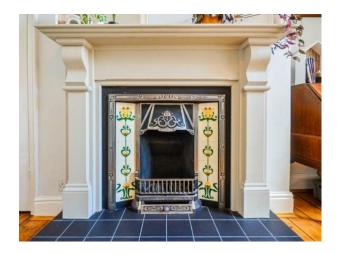

## Interior

Five-bedroom, well maintained family home with large garden, original Victorian/Edwardian fittings and private off-road parking. Downstairs, the house consists of double-width stained glass front doors, newly retiled porch and and a wide, newly decorated hallway. A very large through-lounge with double French doors leads to the garden. A separate dining room retains an extra-large fireplace flanked by bookcases and a solid wood dining table that seats 8-10. The kitchen is large and has a further set of double French doors leading to the patio and lawn. Upstairs are five bedrooms, including two extra-large double bedrooms with original fireplaces. A smaller nursery and two office rooms plus a bathroom suite complete the upstairs. The rooms are connected by a broad, light and newly decorated landing.