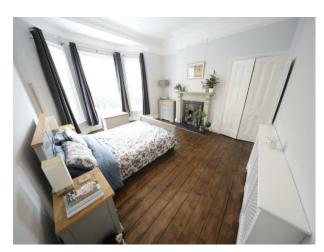

## Interior

Five-bedroom, well maintained family home with large garden, original Victorian/Edwardian fittings and private off-road parking. Downstairs, the house consists of double-width stained glass front doors, newly retiled porch and and a wide, newly decorated hallway. A very large through-lounge with double French doors leads to the garden. A separate dining room retains an extra-large fireplace flanked by bookcases and a solid wood dining table that seats 8-10. The kitchen is large and has a further set of double French doors leading to the patio and lawn. Upstairs are five bedrooms, including two extra-large double bedrooms with original fireplaces. A smaller nursery and two office rooms plus a bathroom suite complete the upstairs. The rooms are connected by a broad, light and newly decorated landing.