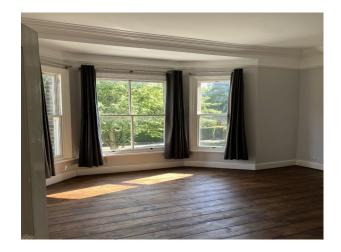

## Interior

Five-bedroom, well maintained family home with large garden, original Victorian/Edwardian fittings and private off-road parking. Downstairs, the house consists of double-width stained glass front doors, newly retiled porch and and a wide, newly decorated hallway. A very large through-lounge with double French doors leads to the garden. A separate dining room retains an extra-large fireplace flanked by bookcases and a solid wood dining table that seats 8-10. The kitchen is large and has a further set of double French doors leading to the patio and lawn. Upstairs are five bedrooms, including two extra-large double bedrooms with original fireplaces. A smaller nursery and two office rooms plus a bathroom suite complete the upstairs. The rooms are connected by a broad, light and newly decorated landing.