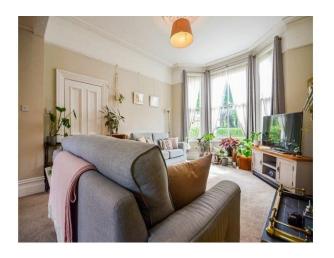

## Interior

Five-bedroom, well maintained family home with large garden, original Victorian/Edwardian fittings and private off-road parking. Downstairs, the house consists of double-width stained glass front doors, newly retiled porch and and a wide, newly decorated hallway. A very large through-lounge with double French doors leads to the garden. A separate dining room retains an extra-large fireplace flanked by bookcases and a solid wood dining table that seats 8-10. The kitchen is large and has a further set of double French doors leading to the patio and lawn. Upstairs are five bedrooms, including two extra-large double bedrooms with original fireplaces. A smaller nursery and two office rooms plus a bathroom suite complete the upstairs. The rooms are connected by a broad, light and newly decorated landing.