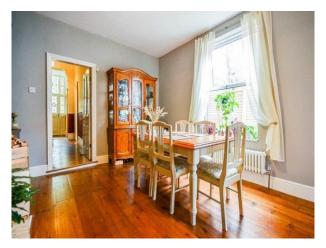

## Interior

Five-bedroom, well maintained family home with large garden, original Victorian/Edwardian fittings and private off-road parking. Downstairs, the house consists of double-width stained glass front doors, newly retiled porch and and a wide, newly decorated hallway. A very large through-lounge with double French doors leads to the garden. A separate dining room retains an extra-large fireplace flanked by bookcases and a solid wood dining table that seats 8-10. The kitchen is large and has a further set of double French doors leading to the patio and lawn. Upstairs are five bedrooms, including two extra-large double bedrooms with original fireplaces. A smaller nursery and two office rooms plus a bathroom suite complete the upstairs. The rooms are connected by a broad, light and newly decorated landing.