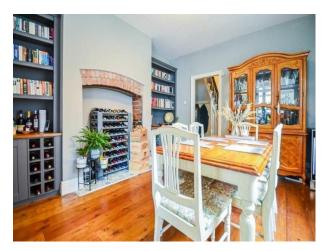

## Interior

Five-bedroom, well maintained family home with large garden, original Victorian/Edwardian fittings and private off-road parking. Downstairs, the house consists of double-width stained glass front doors, newly retiled porch and and a wide, newly decorated hallway. A very large through-lounge with double French doors leads to the garden. A separate dining room retains an extra-large fireplace flanked by bookcases and a solid wood dining table that seats 8-10. The kitchen is large and has a further set of double French doors leading to the patio and lawn. Upstairs are five bedrooms, including two extra-large double bedrooms with original fireplaces. A smaller nursery and two office rooms plus a bathroom suite complete the upstairs. The rooms are connected by a broad, light and newly decorated landing.