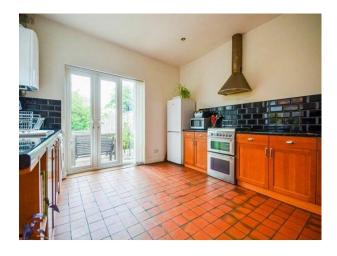

## Interior

Five-bedroom, well maintained family home with large garden, original Victorian/Edwardian fittings and private off-road parking. Downstairs, the house consists of double-width stained glass front doors, newly retiled porch and and a wide, newly decorated hallway. A very large through-lounge with double French doors leads to the garden. A separate dining room retains an extra-large fireplace flanked by bookcases and a solid wood dining table that seats 8-10. The kitchen is large and has a further set of double French doors leading to the patio and lawn. Upstairs are five bedrooms, including two extra-large double bedrooms with original fireplaces. A smaller nursery and two office rooms plus a bathroom suite complete the upstairs. The rooms are connected by a broad, light and newly decorated landing.