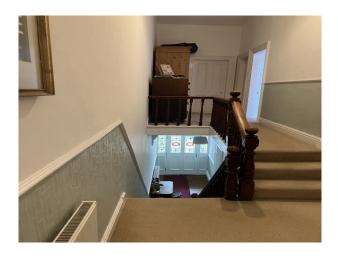

## Interior

Five-bedroom, well maintained family home with large garden, original Victorian/Edwardian fittings and private off-road parking. Downstairs, the house consists of double-width stained glass front doors, newly retiled porch and and a wide, newly decorated hallway. A very large through-lounge with double French doors leads to the garden. A separate dining room retains an extra-large fireplace flanked by bookcases and a solid wood dining table that seats 8-10. The kitchen is large and has a further set of double French doors leading to the patio and lawn. Upstairs are five bedrooms, including two extra-large double bedrooms with original fireplaces. A smaller nursery and two office rooms plus a bathroom suite complete the upstairs. The rooms are connected by a broad, light and newly decorated landing.