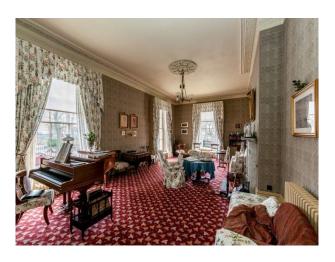

### Interior

Historic house museum in the former home of Victorian author. This Victorian villa has been carefully restored as it would have been in the 1850s.

### Exterior

A variety of period rooms are available to hire including study, drawing room, dining room, bedroom and hallway/staircase.