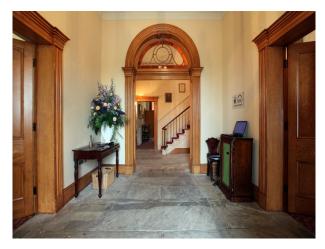

### Interior

Historic house museum in the former home of Victorian author. This Victorian villa has been carefully restored as it would have been in the 1850s.

### Exterior

A variety of period rooms are available to hire including study, drawing room, dining room, bedroom and hallway/staircase.