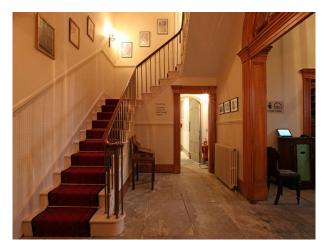

### Exterior

A variety of period rooms are available to hire including study, drawing room, dining room, bedroom and hallway/staircase.