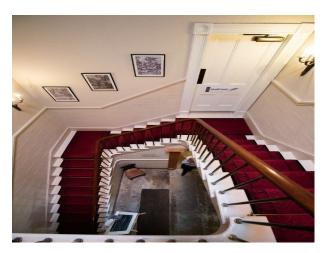

### Exterior

A variety of period rooms are available to hire including study, drawing room, dining room, bedroom and hallway/staircase.