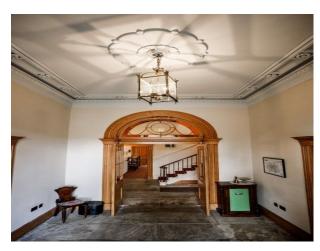

### Interior

Historic house museum in the former home of Victorian author. This Victorian villa has been carefully restored as it would have been in the 1850s.

### Exterior

A variety of period rooms are available to hire including study, drawing room, dining room, bedroom and hallway/staircase.