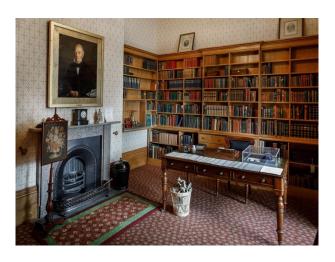

# NW6535 Victorian Villa In Manchester For Filming

A variety of period rooms including study, drawing room, dining room, bedroom and hallway/staircase for filming and video shoots

## Victorian Villa In Manchester For Filming

A variety of period rooms including study, drawing room, dining room, bedroom and hallway/staircase for filming and video shoots

**Location:** Greater Manchester, United Kingdom

### Interior

Historic house museum in the former home of Victorian author. This Victorian villa has been carefully restored as it would have been in the 1850s.

### Exterior

A variety of period rooms are available to hire including study, drawing room, dining room, bedroom and hallway/staircase.