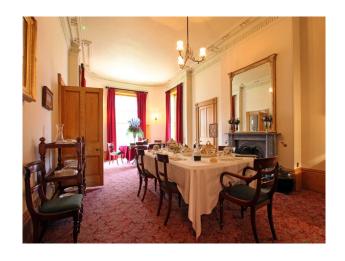

### Interior

Historic house museum in the former home of Victorian author. This Victorian villa has been carefully restored as it would have been in the 1850s.

### Exterior

A variety of period rooms are available to hire including study, drawing room, dining room, bedroom and hallway/staircase.