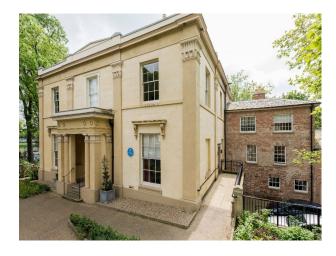

## Victorian Villa In Manchester For Filming

A variety of period rooms including study, drawing room, dining room, bedroom and hallway/staircase for filming and video shoots

**Location:** Greater Manchester, United Kingdom

### Interior

Historic house museum in the former home of Victorian author. This Victorian villa has been carefully restored as it would have been in the 1850s.

### Exterior

A variety of period rooms are available to hire including study, drawing room, dining room, bedroom and hallway/staircase.