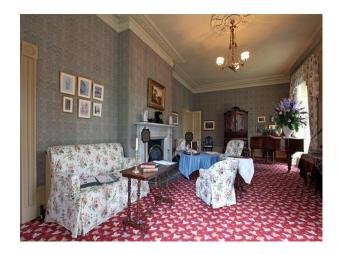

### Interior

Historic house museum in the former home of Victorian author. This Victorian villa has been carefully restored as it would have been in the 1850s.

### Exterior

A variety of period rooms are available to hire including study, drawing room, dining room, bedroom and hallway/staircase.