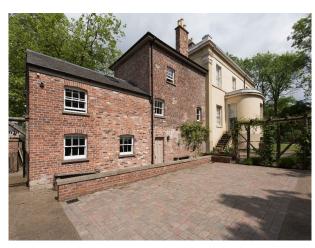

## Victorian Villa In Manchester For Filming

A variety of period rooms including study, drawing room, dining room, bedroom and hallway/staircase for filming and video shoots

**Location:** Greater Manchester, United Kingdom

### Interior

Historic house museum in the former home of Victorian author. This Victorian villa has been carefully restored as it would have been in the 1850s.

### Exterior

A variety of period rooms are available to hire including study, drawing room, dining room, bedroom and hallway/staircase.