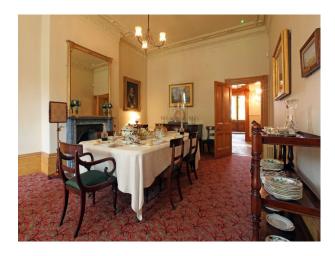

### Interior

Historic house museum in the former home of Victorian author. This Victorian villa has been carefully restored as it would have been in the 1850s.

### Exterior

A variety of period rooms are available to hire including study, drawing room, dining room, bedroom and hallway/staircase.