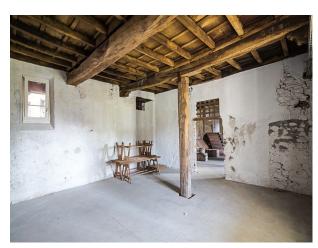

#### Interior

Property Features Include:

- Large villa complex with large courtyard
- Original arches
- Large vaulted cellar
- Original beams
- Stone floor
- Fantastic views from balcony
- Shoot and stay location
- See also IT1008, IT1009 and IT1010