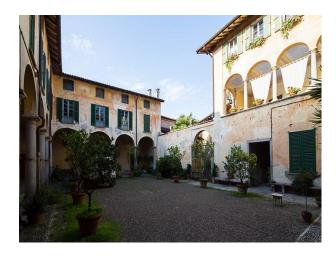

#### Interior

Property Features Include:

- Large villa complex with large courtyard
- Original arches
- Large vaulted cellar
- Original beams
- Stone floor
- Fantastic views from balcony
- Shoot and stay location
- See also IT1008, IT1009 and IT1010