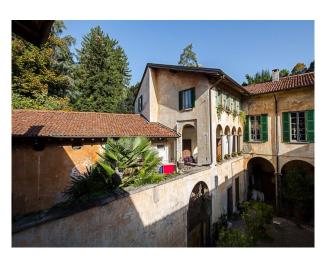

#### Interior

Property Features Include:

- Large villa complex with large courtyard
- Original arches
- Large vaulted cellar
- Original beams
- Stone floor
- Fantastic views from balcony
- Shoot and stay location
- See also IT1008, IT1009 and IT1010