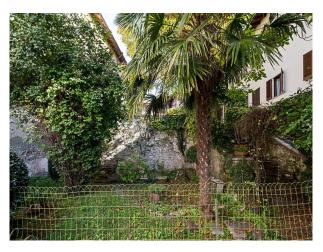

#### Interior

Property Features Include:

- Large villa complex with large courtyard
- Original arches
- Large vaulted cellar
- Original beams
- Stone floor
- Fantastic views from balcony
- Shoot and stay location
- See also IT1008, IT1009 and IT1010