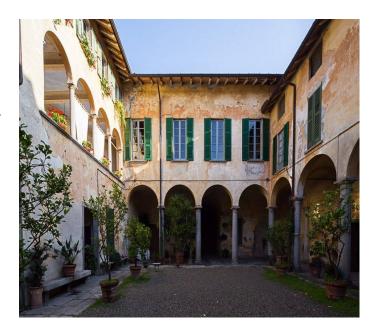

## IT1011 Villa Complex with Vaulted Cellar Film Location

Villa complex set in a courtyard with a large vaulted cellar available for fiming and photo shoots.

# **Villa Complex with Vaulted Cellar Film Location**

 $\label{lem:complex} \mbox{ Villa complex set in a courtyard with a large vaulted cellar available for fiming and photo shoots.}$ 

**Location:** Italy

#### Interior

Property Features Include:

- Large villa complex with large courtyard
- Original arches
- Large vaulted cellar
- Original beams
- Stone floor
- Fantastic views from balcony
- Shoot and stay location
- See also IT1008, IT1009 and IT1010