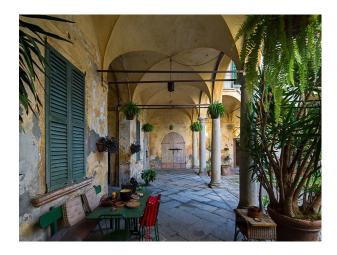

#### Interior

Property Features Include:

- Large villa complex with large courtyard
- Original arches
- Large vaulted cellar
- Original beams
- Stone floor
- Fantastic views from balcony
- Shoot and stay location
- See also IT1008, IT1009 and IT1010