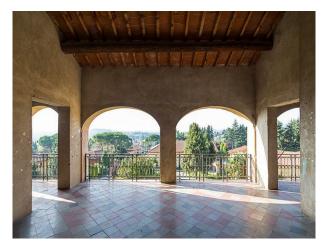

#### Interior

Property Features Include:

- Large villa complex with large courtyard
- Original arches
- Large vaulted cellar
- Original beams
- Stone floor
- Fantastic views from balcony
- Shoot and stay location
- See also IT1008, IT1009 and IT1010