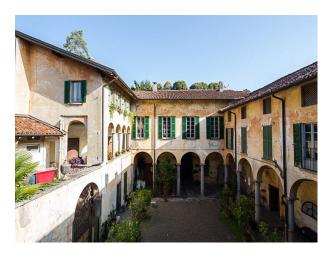

#### Interior

Property Features Include:

- Large villa complex with large courtyard
- Original arches
- Large vaulted cellar
- Original beams
- Stone floor
- Fantastic views from balcony
- Shoot and stay location
- See also IT1008, IT1009 and IT1010