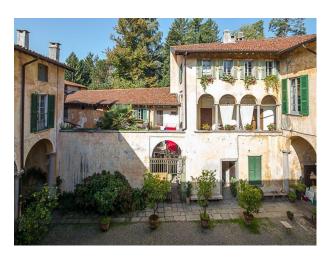

## IT1011 Villa Complex with Vaulted Cellar Film Location

Villa complex set in a courtyard with a large vaulted cellar available for fiming and photo shoots.

# **Villa Complex with Vaulted Cellar Film Location**

 $\label{lem:complex} \mbox{ Villa complex set in a courtyard with a large vaulted cellar available for fiming and photo shoots.}$ 

**Location:** Italy

#### Interior

Property Features Include:

- Large villa complex with large courtyard
- Original arches
- Large vaulted cellar
- Original beams
- Stone floor
- Fantastic views from balcony
- Shoot and stay location
- See also IT1008, IT1009 and IT1010