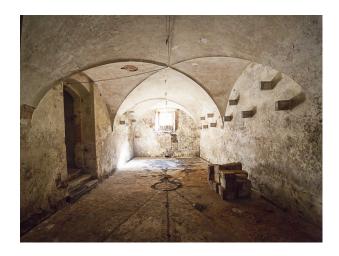

#### Interior

Property Features Include:

- Large villa complex with large courtyard
- Original arches
- Large vaulted cellar
- Original beams
- Stone floor
- Fantastic views from balcony
- Shoot and stay location
- See also IT1008, IT1009 and IT1010