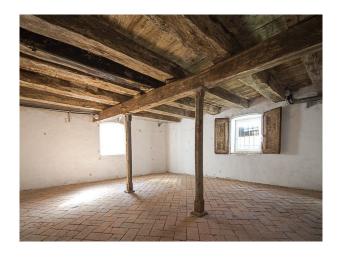

#### Interior

Property Features Include:

- Large villa complex with large courtyard
- Original arches
- Large vaulted cellar
- Original beams
- Stone floor
- Fantastic views from balcony
- Shoot and stay location
- See also IT1008, IT1009 and IT1010