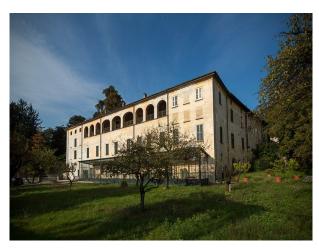

## IT1011 Villa Complex with Vaulted Cellar Film Location

Villa complex set in a courtyard with a large vaulted cellar available for fiming and photo shoots.

# **Villa Complex with Vaulted Cellar Film Location**

 $\label{lem:complex} \mbox{ Villa complex set in a courtyard with a large vaulted cellar available for fiming and photo shoots.}$ 

**Location:** Italy

#### Interior

Property Features Include:

- Large villa complex with large courtyard
- Original arches
- Large vaulted cellar
- Original beams
- Stone floor
- Fantastic views from balcony
- Shoot and stay location
- See also IT1008, IT1009 and IT1010