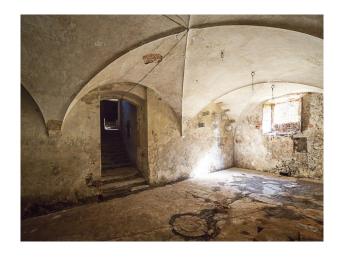

#### Interior

Property Features Include:

- Large villa complex with large courtyard
- Original arches
- Large vaulted cellar
- Original beams
- Stone floor
- Fantastic views from balcony
- Shoot and stay location
- See also IT1008, IT1009 and IT1010