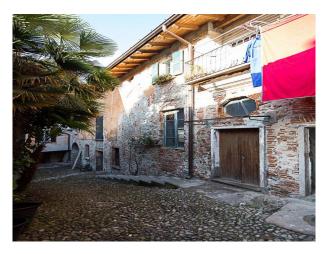

#### Interior

Property Features Include:

- Large villa complex with large courtyard
- Original arches
- Large vaulted cellar
- Original beams
- Stone floor
- Fantastic views from balcony
- Shoot and stay location
- See also IT1008, IT1009 and IT1010