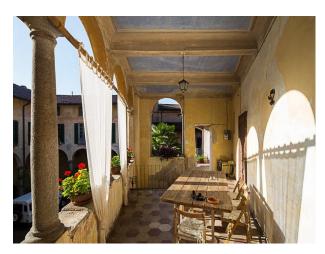

#### Interior

Property Features Include:

- Large villa complex with large courtyard
- Original arches
- Large vaulted cellar
- Original beams
- Stone floor
- Fantastic views from balcony
- Shoot and stay location
- See also IT1008, IT1009 and IT1010