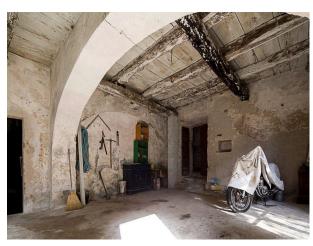

#### Interior

Property Features Include:

- Large villa complex with large courtyard
- Original arches
- Large vaulted cellar
- Original beams
- Stone floor
- Fantastic views from balcony
- Shoot and stay location
- See also IT1008, IT1009 and IT1010