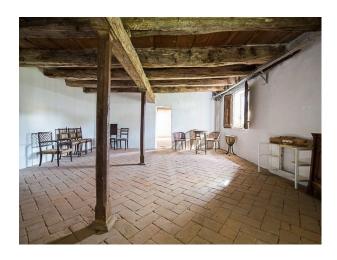

#### Interior

Property Features Include:

- Large villa complex with large courtyard
- Original arches
- Large vaulted cellar
- Original beams
- Stone floor
- Fantastic views from balcony
- Shoot and stay location
- See also IT1008, IT1009 and IT1010