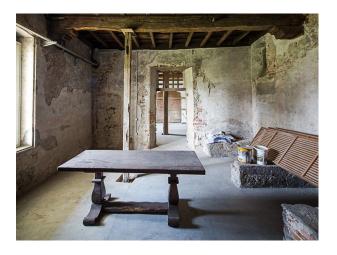

#### Interior

Property Features Include:

- Large villa complex with large courtyard
- Original arches
- Large vaulted cellar
- Original beams
- Stone floor
- Fantastic views from balcony
- Shoot and stay location
- See also IT1008, IT1009 and IT1010