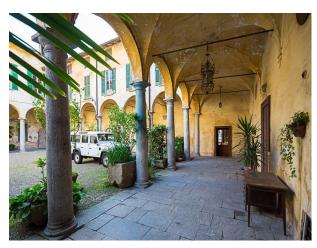

#### Interior

Property Features Include:

- Large villa complex with large courtyard
- Original arches
- Large vaulted cellar
- Original beams
- Stone floor
- Fantastic views from balcony
- Shoot and stay location
- See also IT1008, IT1009 and IT1010