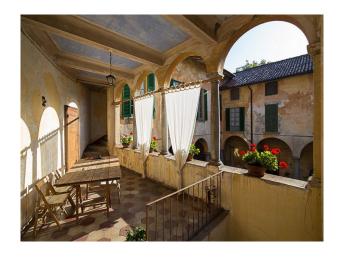

#### Interior

Property Features Include:

- Large villa complex with large courtyard
- Original arches
- Large vaulted cellar
- Original beams
- Stone floor
- Fantastic views from balcony
- Shoot and stay location
- See also IT1008, IT1009 and IT1010