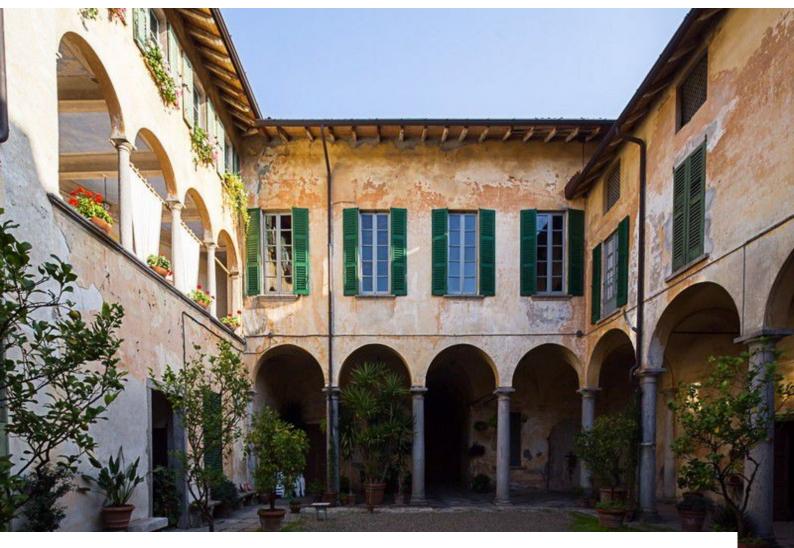

## IT1011 Villa Complex with Vaulted Cellar Film Location

Villa complex set in a courtyard with a large vaulted cellar available for fiming and photo shoots.

# **Villa Complex with Vaulted Cellar Film Location**

 $\label{lem:complex} \mbox{ Villa complex set in a courtyard with a large vaulted cellar available for fiming and photo shoots.}$ 

**Location:** Italy

#### Interior

Property Features Include:

- Large villa complex with large courtyard
- Original arches
- Large vaulted cellar
- Original beams
- Stone floor
- Fantastic views from balcony
- Shoot and stay location
- See also IT1008, IT1009 and IT1010