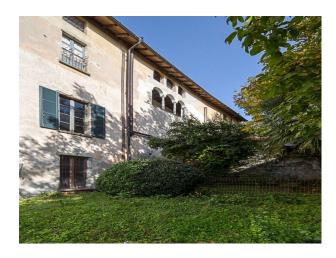

#### Interior

Property Features Include:

- Large villa complex with large courtyard
- Original arches
- Large vaulted cellar
- Original beams
- Stone floor
- Fantastic views from balcony
- Shoot and stay location
- See also IT1008, IT1009 and IT1010