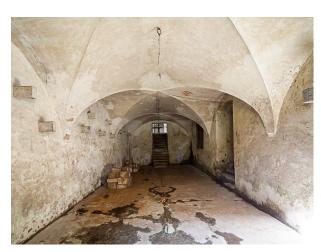

#### Interior

Property Features Include:

- Large villa complex with large courtyard
- Original arches
- Large vaulted cellar
- Original beams
- Stone floor
- Fantastic views from balcony
- Shoot and stay location
- See also IT1008, IT1009 and IT1010