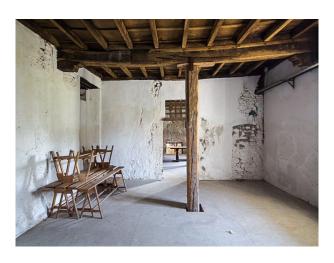

#### Interior

Property Features Include:

- Large villa complex with large courtyard
- Original arches
- Large vaulted cellar
- Original beams
- Stone floor
- Fantastic views from balcony
- Shoot and stay location
- See also IT1008, IT1009 and IT1010