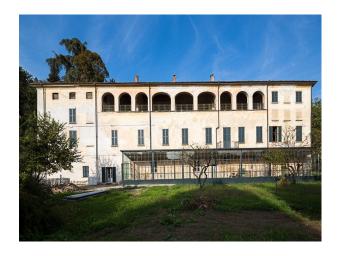

## IT1011 Villa Complex with Vaulted Cellar Film Location

Villa complex set in a courtyard with a large vaulted cellar available for fiming and photo shoots.

# **Villa Complex with Vaulted Cellar Film Location**

 $\label{lem:complex} \mbox{ Villa complex set in a courtyard with a large vaulted cellar available for fiming and photo shoots.}$ 

**Location:** Italy

#### Interior

Property Features Include:

- Large villa complex with large courtyard
- Original arches
- Large vaulted cellar
- Original beams
- Stone floor
- Fantastic views from balcony
- Shoot and stay location
- See also IT1008, IT1009 and IT1010