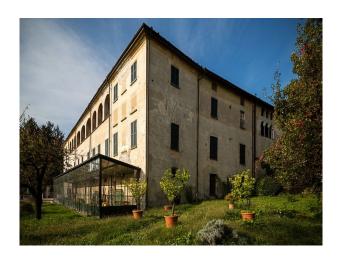

## IT1011 Villa Complex with Vaulted Cellar Film Location

Villa complex set in a courtyard with a large vaulted cellar available for fiming and photo shoots.

# **Villa Complex with Vaulted Cellar Film Location**

 $\label{lem:complex} \mbox{ Villa complex set in a courtyard with a large vaulted cellar available for fiming and photo shoots.}$ 

**Location:** Italy

#### Interior

Property Features Include:

- Large villa complex with large courtyard
- Original arches
- Large vaulted cellar
- Original beams
- Stone floor
- Fantastic views from balcony
- Shoot and stay location
- See also IT1008, IT1009 and IT1010