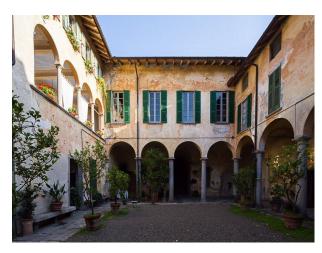

#### Interior

Property Features Include:

- Large villa complex with large courtyard
- Original arches
- Large vaulted cellar
- Original beams
- Stone floor
- Fantastic views from balcony
- Shoot and stay location
- See also IT1008, IT1009 and IT1010