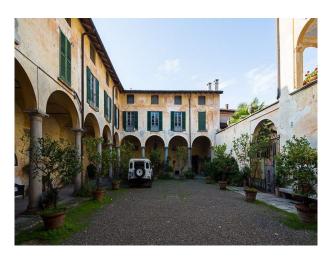

## IT1011 Villa Complex with Vaulted Cellar Film Location

Villa complex set in a courtyard with a large vaulted cellar available for fiming and photo shoots.

# **Villa Complex with Vaulted Cellar Film Location**

 $\label{lem:complex} \mbox{ Villa complex set in a courtyard with a large vaulted cellar available for fiming and photo shoots.}$ 

**Location:** Italy

#### Interior

Property Features Include:

- Large villa complex with large courtyard
- Original arches
- Large vaulted cellar
- Original beams
- Stone floor
- Fantastic views from balcony
- Shoot and stay location
- See also IT1008, IT1009 and IT1010