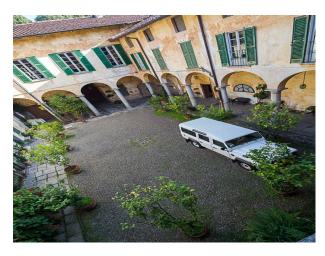

#### Interior

Property Features Include:

- Large villa complex with large courtyard
- Original arches
- Large vaulted cellar
- Original beams
- Stone floor
- Fantastic views from balcony
- Shoot and stay location
- See also IT1008, IT1009 and IT1010