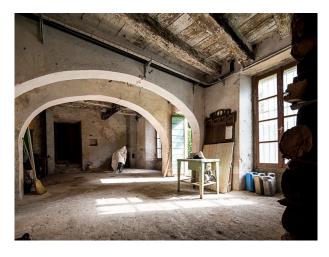

#### Interior

Property Features Include:

- Large villa complex with large courtyard
- Original arches
- Large vaulted cellar
- Original beams
- Stone floor
- Fantastic views from balcony
- Shoot and stay location
- See also IT1008, IT1009 and IT1010