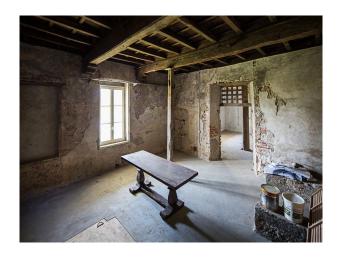

#### Interior

Property Features Include:

- Large villa complex with large courtyard
- Original arches
- Large vaulted cellar
- Original beams
- Stone floor
- Fantastic views from balcony
- Shoot and stay location
- See also IT1008, IT1009 and IT1010