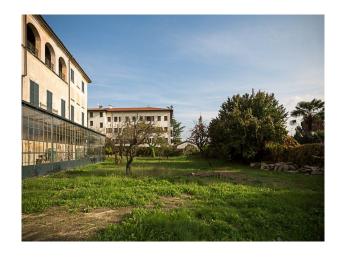

## IT1011 Villa Complex with Vaulted Cellar Film Location

Villa complex set in a courtyard with a large vaulted cellar available for fiming and photo shoots.

# **Villa Complex with Vaulted Cellar Film Location**

 $\label{lem:complex} \mbox{ Villa complex set in a courtyard with a large vaulted cellar available for fiming and photo shoots.}$ 

**Location:** Italy

#### Interior

Property Features Include:

- Large villa complex with large courtyard
- Original arches
- Large vaulted cellar
- Original beams
- Stone floor
- Fantastic views from balcony
- Shoot and stay location
- See also IT1008, IT1009 and IT1010