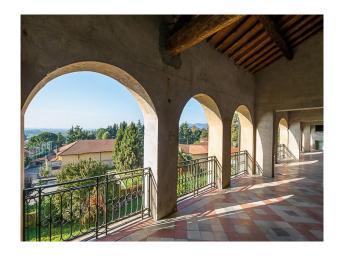

#### Interior

Property Features Include:

- Large villa complex with large courtyard
- Original arches
- Large vaulted cellar
- Original beams
- Stone floor
- Fantastic views from balcony
- Shoot and stay location
- See also IT1008, IT1009 and IT1010