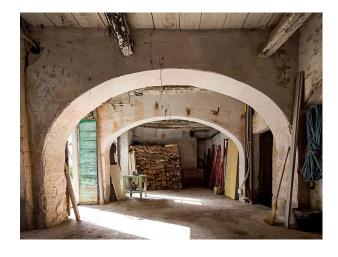

#### Interior

Property Features Include:

- Large villa complex with large courtyard
- Original arches
- Large vaulted cellar
- Original beams
- Stone floor
- Fantastic views from balcony
- Shoot and stay location
- See also IT1008, IT1009 and IT1010