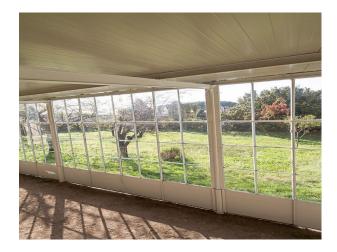

### **Features:**

| Exterior Features                                                                                                                | Facilities                                                                                                      | Floors                                                                   | Interior Features                                                                                                          |
|----------------------------------------------------------------------------------------------------------------------------------|-----------------------------------------------------------------------------------------------------------------|--------------------------------------------------------------------------|----------------------------------------------------------------------------------------------------------------------------|
| <ul><li>Balcony</li><li>Courtyard</li><li>Front Garden</li><li>Outbuildings</li><li>Roof Terrace</li><li>Walled Garden</li></ul> | <ul><li>Domestic Power</li><li>Green Room</li><li>Internet Access</li><li>Mains Water</li><li>Toilets</li></ul> | <ul><li>Concrete Floor</li><li>Stone Floor</li><li>Tiled Floor</li></ul> | <ul><li>Concrete Pillars</li><li>Period Fireplace</li><li>Unfurnished</li></ul>                                            |
| Parking                                                                                                                          | Rooms                                                                                                           | Views                                                                    | Walls & Windows                                                                                                            |
| Off Street Parking                                                                                                               | <ul><li>Basement</li><li>Changing Room</li><li>Hair/Make-up Room</li><li>Living Room</li><li>Porch</li></ul>    | • Countryside View                                                       | <ul><li>Bare Plaster</li><li>Exposed Beams</li><li>Exposed Brick Walls</li><li>Painted Walls</li><li>Stone Walls</li></ul> |

#### Interior

Property Features Include:

- Large villa complex with large courtyard
- Original arches
- Large vaulted cellar
- Original beams
- Stone floor
- Fantastic views from balcony
- Shoot and stay location
- See also IT1008, IT1009 and IT1010