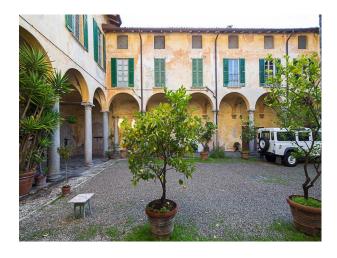

#### Interior

Property Features Include:

- Large villa complex with large courtyard
- Original arches
- Large vaulted cellar
- Original beams
- Stone floor
- Fantastic views from balcony
- Shoot and stay location
- See also IT1008, IT1009 and IT1010