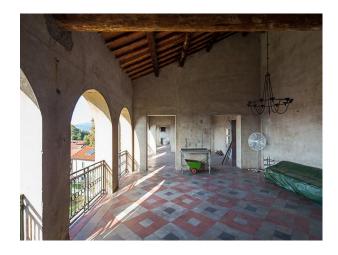

#### Interior

Property Features Include:

- Large villa complex with large courtyard
- Original arches
- Large vaulted cellar
- Original beams
- Stone floor
- Fantastic views from balcony
- Shoot and stay location
- See also IT1008, IT1009 and IT1010