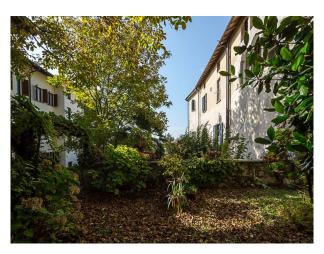

## IT1011 Villa Complex with Vaulted Cellar Film Location

Villa complex set in a courtyard with a large vaulted cellar available for fiming and photo shoots.

# **Villa Complex with Vaulted Cellar Film Location**

 $\label{lem:complex} \mbox{ Villa complex set in a courtyard with a large vaulted cellar available for fiming and photo shoots.}$ 

**Location:** Italy

#### Interior

Property Features Include:

- Large villa complex with large courtyard
- Original arches
- Large vaulted cellar
- Original beams
- Stone floor
- Fantastic views from balcony
- Shoot and stay location
- See also IT1008, IT1009 and IT1010