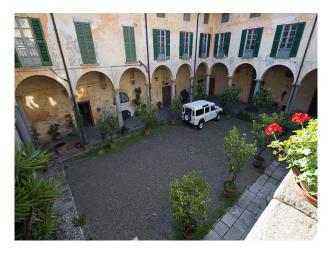

## IT1011 Villa Complex with Vaulted Cellar Film Location

Villa complex set in a courtyard with a large vaulted cellar available for fiming and photo shoots.

# **Villa Complex with Vaulted Cellar Film Location**

 $\label{lem:complex} \mbox{ Villa complex set in a courtyard with a large vaulted cellar available for fiming and photo shoots.}$ 

**Location:** Italy

#### Interior

Property Features Include:

- Large villa complex with large courtyard
- Original arches
- Large vaulted cellar
- Original beams
- Stone floor
- Fantastic views from balcony
- Shoot and stay location
- See also IT1008, IT1009 and IT1010