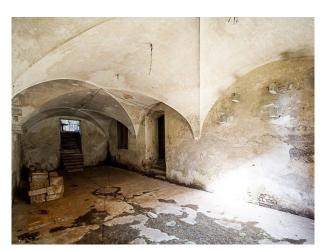

#### Interior

Property Features Include:

- Large villa complex with large courtyard
- Original arches
- Large vaulted cellar
- Original beams
- Stone floor
- Fantastic views from balcony
- Shoot and stay location
- See also IT1008, IT1009 and IT1010