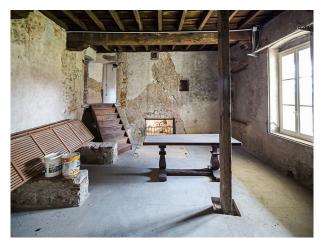

#### Interior

Property Features Include:

- Large villa complex with large courtyard
- Original arches
- Large vaulted cellar
- Original beams
- Stone floor
- Fantastic views from balcony
- Shoot and stay location
- See also IT1008, IT1009 and IT1010