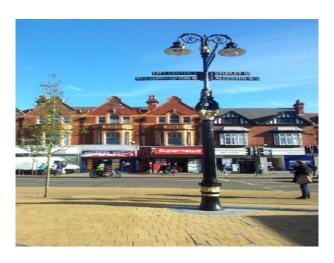

### Interior

Village Square

Features Include:

- Church
- Decorative lampposts
- Modern benches
- War monument
- Well-kept gardens
- Decorative block paved area