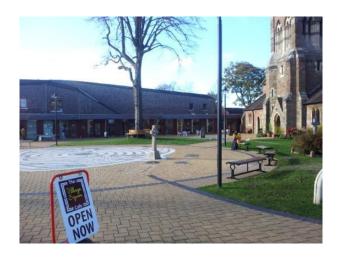

# **Village Square Film Location**

Village square with block paved area available for filming and photo shoots.

Location: Birmingham, United Kingdom

Within the M25: No

 $\textbf{Categories} \hbox{: Villages, Roads \& Streets}$ 

### Interior

Village Square

Features Include:

- Church
- Decorative lampposts
- Modern benches
- War monument
- Well-kept gardens
- Decorative block paved area