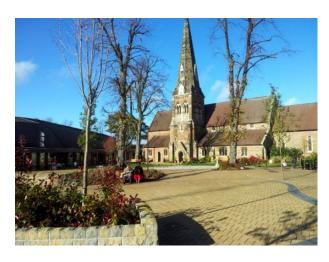

### Interior

Village Square

Features Include:

- Church
- Decorative lampposts
- Modern benches
- War monument
- Well-kept gardens
- Decorative block paved area