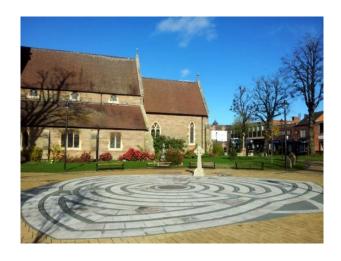

# **WM1107 Village Square Film Location**

Village square with block paved area available for filming and photo shoots.

# **Village Square Film Location**

Village square with block paved area available for filming and photo shoots.

Location: Birmingham, United Kingdom

Within the M25: No

 $\textbf{Categories} \hbox{: Villages, Roads \& Streets}$ 

### Interior

Village Square

Features Include:

- Church
- Decorative lampposts
- Modern benches
- War monument
- Well-kept gardens
- Decorative block paved area