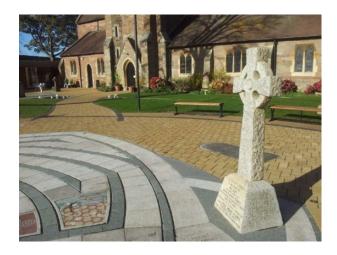

# **WM1107 Village Square Film Location**

Village square with block paved area available for filming and photo shoots.

# **Village Square Film Location**

Village square with block paved area available for filming and photo shoots.

Location: Birmingham, United Kingdom

Within the M25: No

 $\textbf{Categories} \hbox{: Villages, Roads \& Streets}$ 

### Interior

Village Square

Features Include:

- Church
- Decorative lampposts
- Modern benches
- War monument
- Well-kept gardens
- Decorative block paved area