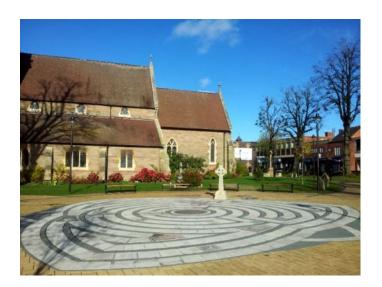

# **WM1107 Village Square Film Location**

Village square with block paved area available for filming and photo shoots.

# **Village Square Film Location**

Village square with block paved area available for filming and photo shoots.

Location: Birmingham, United Kingdom

Within the M25: No

 $\textbf{Categories} \hbox{: Villages, Roads \& Streets}$ 

### Interior

Village Square

Features Include:

- Church
- Decorative lampposts
- Modern benches
- War monument
- Well-kept gardens
- Decorative block paved area