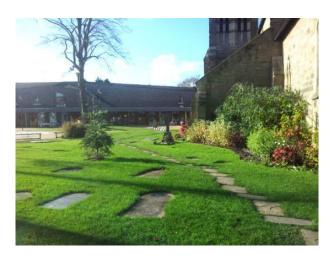

### Interior

Village Square

Features Include:

- Church
- Decorative lampposts
- Modern benches
- War monument
- Well-kept gardens
- Decorative block paved area