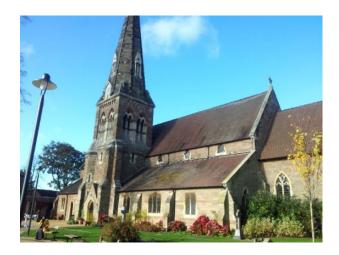

### Interior

Village Square

Features Include:

- Church
- Decorative lampposts
- Modern benches
- War monument
- Well-kept gardens
- Decorative block paved area