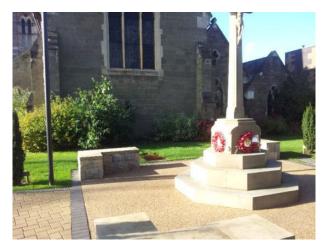

### Interior

Village Square

Features Include:

- Church
- Decorative lampposts
- Modern benches
- War monument
- Well-kept gardens
- Decorative block paved area