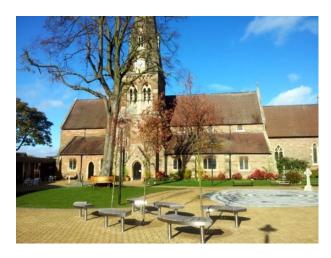

### Interior

Village Square

Features Include:

- Church
- Decorative lampposts
- Modern benches
- War monument
- Well-kept gardens
- Decorative block paved area