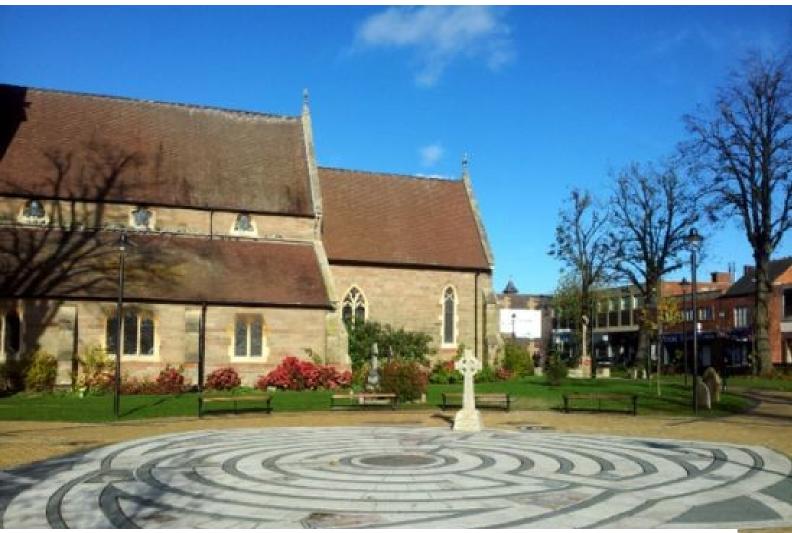

# **WM1107 Village Square Film Location**

Village square with block paved area available for filming and photo shoots.

# **Village Square Film Location**

Village square with block paved area available for filming and photo shoots.

Location: Birmingham, United Kingdom

Within the M25: No

 $\textbf{Categories} \hbox{: Villages, Roads \& Streets}$ 

### Interior

Village Square

Features Include:

- Church
- Decorative lampposts
- Modern benches
- War monument
- Well-kept gardens
- Decorative block paved area