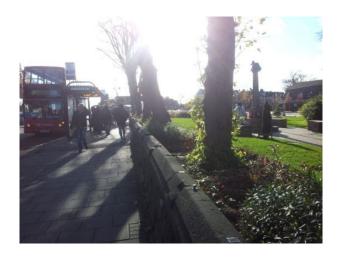

### Interior

Village Square

Features Include:

- Church
- Decorative lampposts
- Modern benches
- War monument
- Well-kept gardens
- Decorative block paved area