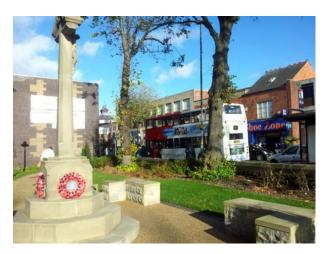

### Interior

Village Square

Features Include:

- Church
- Decorative lampposts
- Modern benches
- War monument
- Well-kept gardens
- Decorative block paved area