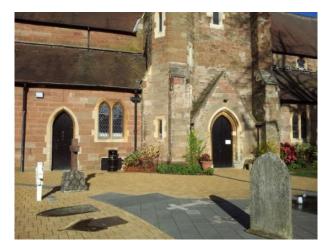

### Interior

Village Square

Features Include:

- Church
- Decorative lampposts
- Modern benches
- War monument
- Well-kept gardens
- Decorative block paved area