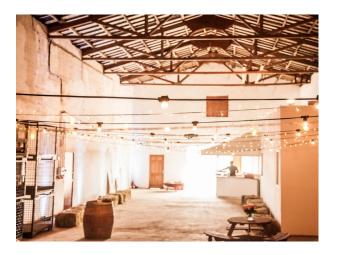

#### Interior

The mill is a large space 30 meters long and 9 meters wide. Its a great space for filming and close access to toilets and water. A stunning 100 acre vineyard set on the edge of the Ashdown forest in East Sussex. Surrounded by woodland and with beautiful views across the vines. We have several barns and a large mill which which make perfect locations for filming.