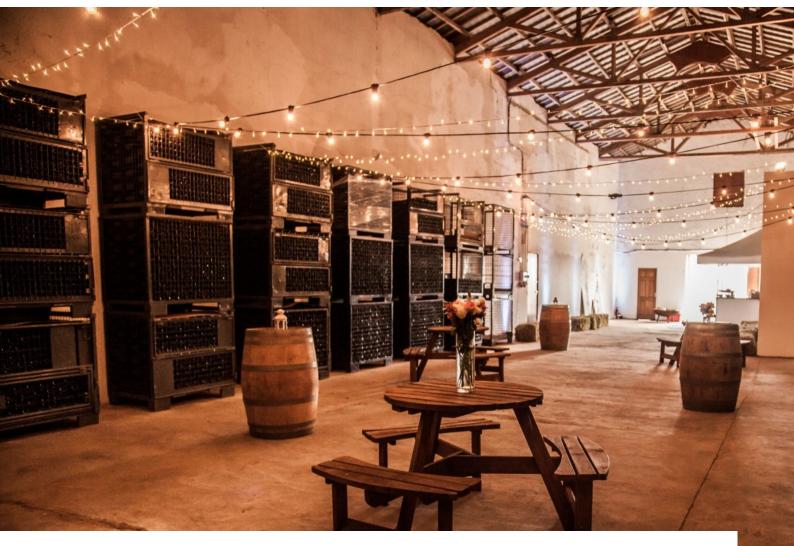

#### Interior

The mill is a large space 30 meters long and 9 meters wide. Its a great space for filming and close access to toilets and water. A stunning 100 acre vineyard set on the edge of the Ashdown forest in East Sussex. Surrounded by woodland and with beautiful views across the vines. We have several barns and a large mill which which make perfect locations for filming.