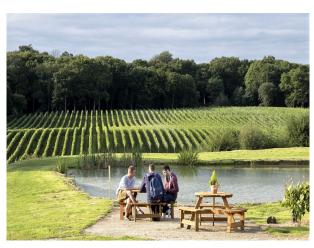

# Vineyard, Several Barns and A Large Mill Film Location

 $100\ \mathrm{acre}\ \mathrm{vineyards}$  with stunning views available to hire for filming and photo shoots.

Location: West Sussex, United Kingdom

### Views

• Countryside View

#### Interior

The mill is a large space 30 meters long and 9 meters wide. Its a great space for filming and close access to toilets and water. A stunning 100 acre vineyard set on the edge of the Ashdown forest in East Sussex. Surrounded by woodland and with beautiful views across the vines. We have several barns and a large mill which which make perfect locations for filming.