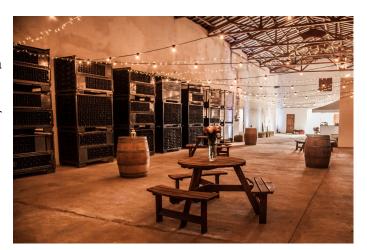

#### Interior

The mill is a large space 30 meters long and 9 meters wide. Its a great space for filming and close access to toilets and water. A stunning 100 acre vineyard set on the edge of the Ashdown forest in East Sussex. Surrounded by woodland and with beautiful views across the vines. We have several barns and a large mill which which make perfect locations for filming.