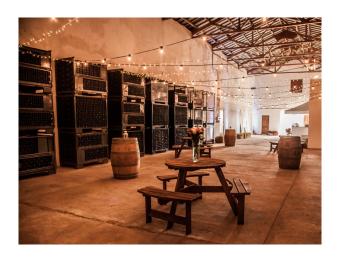

#### Interior

The mill is a large space 30 meters long and 9 meters wide. Its a great space for filming and close access to toilets and water. A stunning 100 acre vineyard set on the edge of the Ashdown forest in East Sussex. Surrounded by woodland and with beautiful views across the vines. We have several barns and a large mill which which make perfect locations for filming.