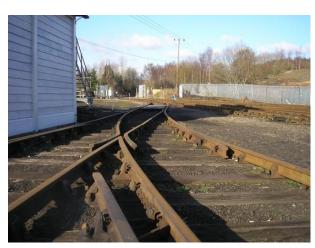

## Interior

Property Features Include:

- Original train lines
- Trains and carriages
- Vintage trains
- Sheds with railway memorabilia
- Railway notice boards
- Train station