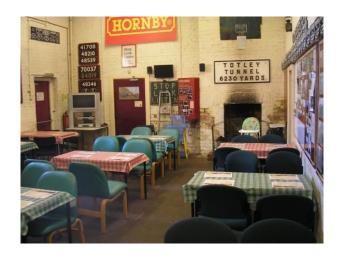

## Interior

Property Features Include:

- Original train lines
- Trains and carriages
- Vintage trains
- Sheds with railway memorabilia
- Railway notice boards
- Train station