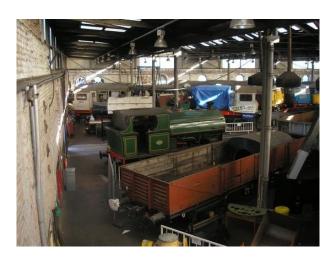

## Interior

Property Features Include:

- Original train lines
- Trains and carriages
- Vintage trains
- Sheds with railway memorabilia
- Railway notice boards
- Train station