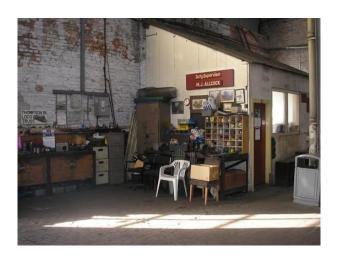

## Interior

Property Features Include:

- Original train lines
- Trains and carriages
- Vintage trains
- Sheds with railway memorabilia
- Railway notice boards
- Train station