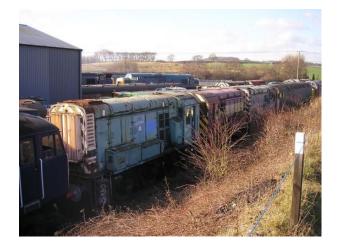

## Interior

Property Features Include:

- Original train lines
- Trains and carriages
- Vintage trains
- Sheds with railway memorabilia
- Railway notice boards
- Train station