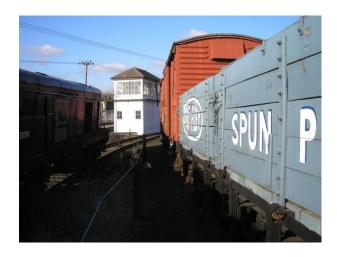

## Interior

Property Features Include:

- Original train lines
- Trains and carriages
- Vintage trains
- Sheds with railway memorabilia
- Railway notice boards
- Train station