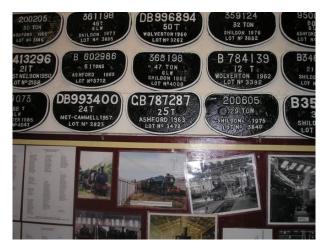

## Interior

Property Features Include:

- Original train lines
- Trains and carriages
- Vintage trains
- Sheds with railway memorabilia
- Railway notice boards
- Train station