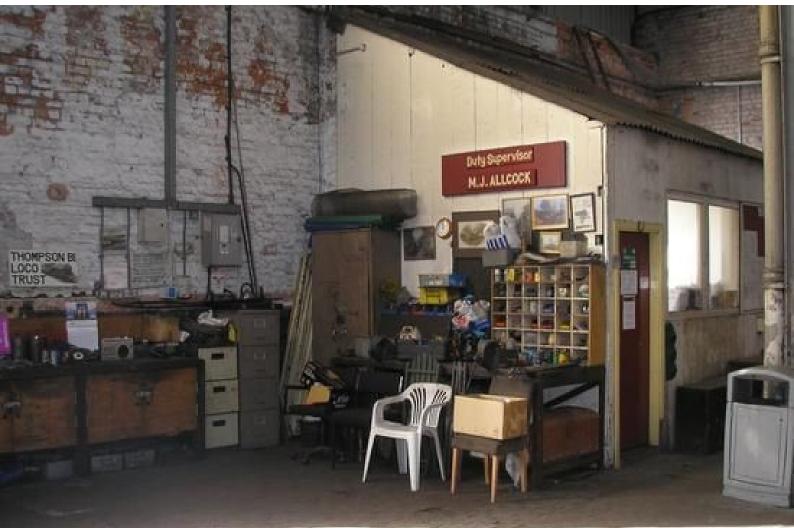

## Interior

Property Features Include:

- Original train lines
- Trains and carriages
- Vintage trains
- Sheds with railway memorabilia
- Railway notice boards
- Train station