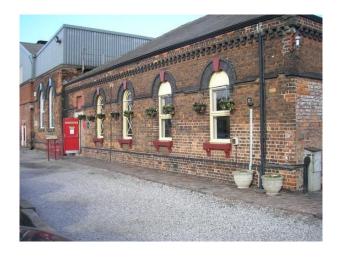

## Interior

Property Features Include:

- Original train lines
- Trains and carriages
- Vintage trains
- Sheds with railway memorabilia
- Railway notice boards
- Train station