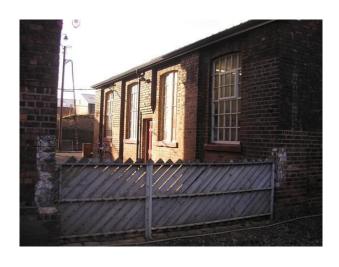

## Interior

Property Features Include:

- Original train lines
- Trains and carriages
- Vintage trains
- Sheds with railway memorabilia
- Railway notice boards
- Train station