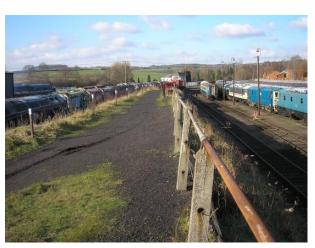

## Interior

Property Features Include:

- Original train lines
- Trains and carriages
- Vintage trains
- Sheds with railway memorabilia
- Railway notice boards
- Train station