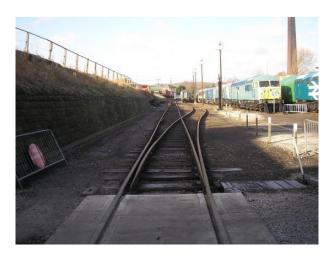

## Interior

Property Features Include:

- Original train lines
- Trains and carriages
- Vintage trains
- Sheds with railway memorabilia
- Railway notice boards
- Train station