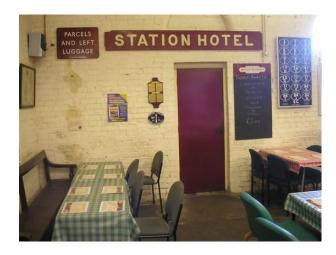

## Interior

Property Features Include:

- Original train lines
- Trains and carriages
- Vintage trains
- Sheds with railway memorabilia
- Railway notice boards
- Train station