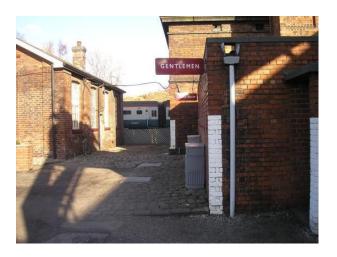

## **Features:**

| <b>Exterior Features</b>         | Facilities                                                           | Floors                | Interior Features                                              |
|----------------------------------|----------------------------------------------------------------------|-----------------------|----------------------------------------------------------------|
| <ul> <li>Outbuildings</li> </ul> | <ul><li>Domestic Power</li><li>Mains Water</li><li>Toilets</li></ul> | • Stone Floor         | <ul><li> Industrial Backdrops</li><li> Steel Pillars</li></ul> |
| Parking                          | Views                                                                | Walls & Windows       |                                                                |
| Off Street Parking               | • Industrial View                                                    | • Exposed Brick Walls |                                                                |