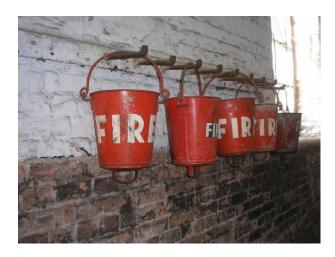

## Interior

Property Features Include:

- Original train lines
- Trains and carriages
- Vintage trains
- Sheds with railway memorabilia
- Railway notice boards
- Train station