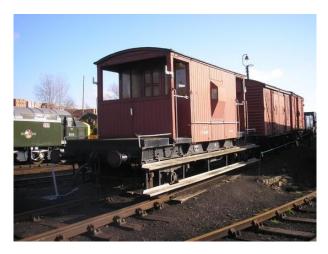

## Interior

Property Features Include:

- Original train lines
- Trains and carriages
- Vintage trains
- Sheds with railway memorabilia
- Railway notice boards
- Train station