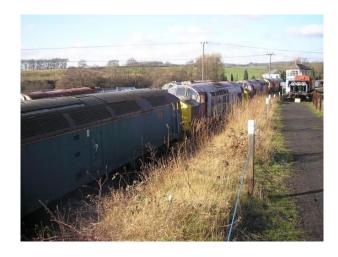

## Interior

Property Features Include:

- Original train lines
- Trains and carriages
- Vintage trains
- Sheds with railway memorabilia
- Railway notice boards
- Train station