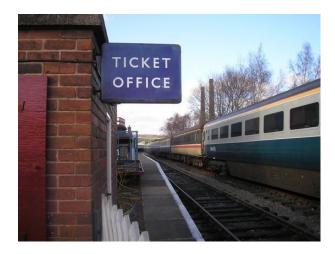

## Interior

Property Features Include:

- Original train lines
- Trains and carriages
- Vintage trains
- Sheds with railway memorabilia
- Railway notice boards
- Train station