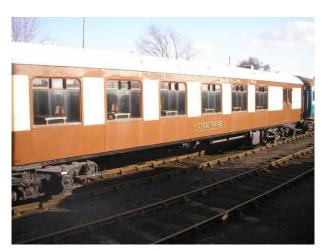

## Interior

Property Features Include:

- Original train lines
- Trains and carriages
- Vintage trains
- Sheds with railway memorabilia
- Railway notice boards
- Train station