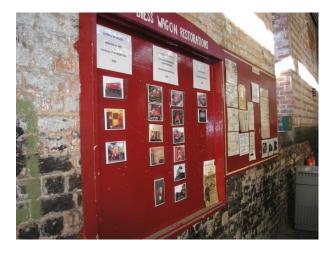

## Interior

Property Features Include:

- Original train lines
- Trains and carriages
- Vintage trains
- Sheds with railway memorabilia
- Railway notice boards
- Train station