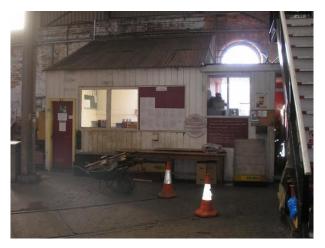

## Interior

Property Features Include:

- Original train lines
- Trains and carriages
- Vintage trains
- Sheds with railway memorabilia
- Railway notice boards
- Train station