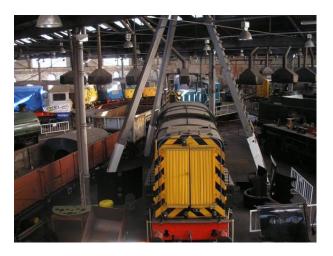

## Interior

Property Features Include:

- Original train lines
- Trains and carriages
- Vintage trains
- Sheds with railway memorabilia
- Railway notice boards
- Train station