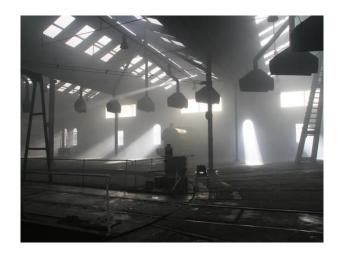

## Interior

Property Features Include:

- Original train lines
- Trains and carriages
- Vintage trains
- Sheds with railway memorabilia
- Railway notice boards
- Train station