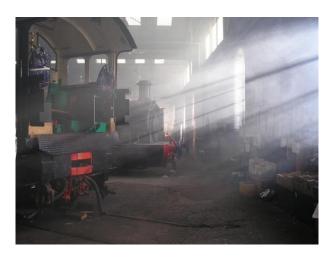

## Interior

Property Features Include:

- Original train lines
- Trains and carriages
- Vintage trains
- Sheds with railway memorabilia
- Railway notice boards
- Train station