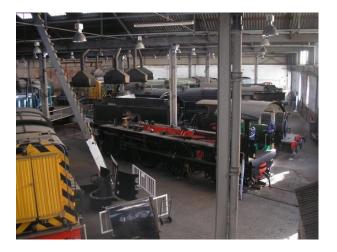

## Interior

Property Features Include:

- Original train lines
- Trains and carriages
- Vintage trains
- Sheds with railway memorabilia
- Railway notice boards
- Train station