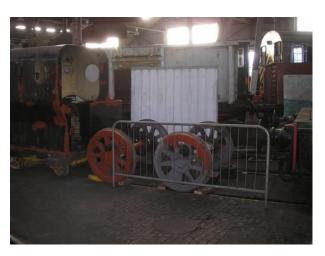

## Interior

Property Features Include:

- Original train lines
- Trains and carriages
- Vintage trains
- Sheds with railway memorabilia
- Railway notice boards
- Train station