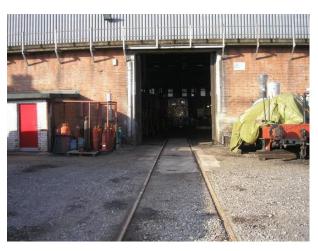

## Interior

Property Features Include:

- Original train lines
- Trains and carriages
- Vintage trains
- Sheds with railway memorabilia
- Railway notice boards
- Train station