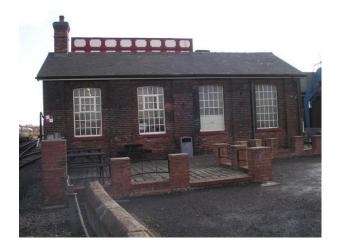

## Interior

Property Features Include:

- Original train lines
- Trains and carriages
- Vintage trains
- Sheds with railway memorabilia
- Railway notice boards
- Train station