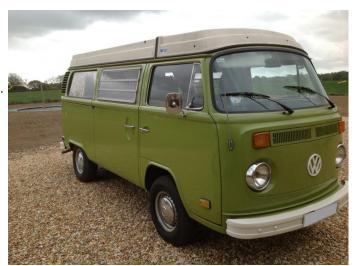

# **SE1185 VW Classic Green Campervan Film Location**

Classic Volkswagon Campervan for filming and photo shoots.

## **VW Classic Green Campervan Film Location**

Classic Volkswagon Campervan for filming and photo shoots.

Location: West Sussex, United Kingdom

Within the M25: No

Categories: Cars, Camper Vans & Caravans

### Interior

Classic Volkswagen Campervan for filming and photo-shoots.