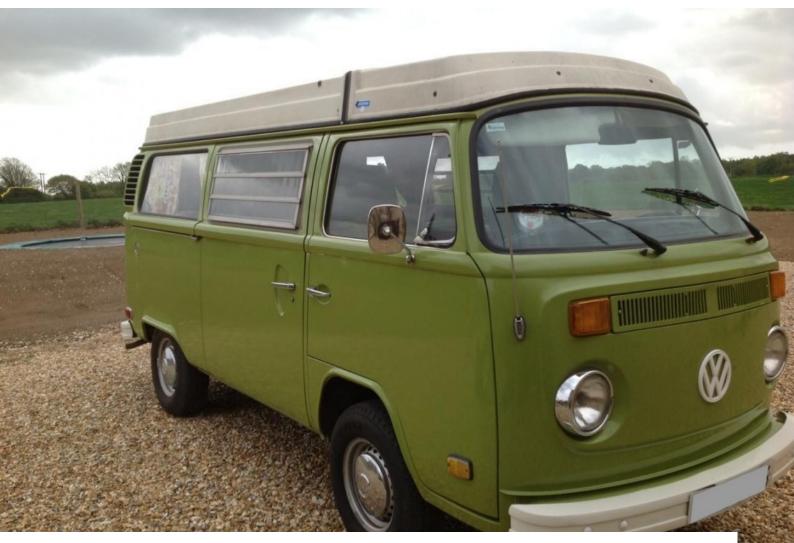

# **SE1185 VW Classic Green Campervan Film Location**

Classic Volkswagon Campervan for filming and photo shoots.

## **VW Classic Green Campervan Film Location**

Classic Volkswagon Campervan for filming and photo shoots.

Location: West Sussex, United Kingdom

Within the M25: No

Categories: Cars, Camper Vans & Caravans

### Interior

Classic Volkswagen Campervan for filming and photo-shoots.