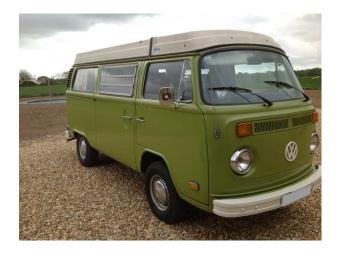

# **SE1185 VW Classic Green Campervan Film Location**

Classic Volkswagon Campervan for filming and photo shoots.

## **VW Classic Green Campervan Film Location**

Classic Volkswagon Campervan for filming and photo shoots.

Location: West Sussex, United Kingdom

Within the M25: No

Categories: Cars, Camper Vans & Caravans

### Interior

Classic Volkswagen Campervan for filming and photo-shoots.