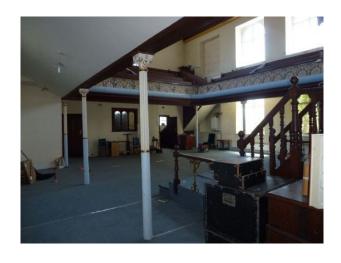

#### Interior

Features Include:

- Circa 1900 Baptist Chapel
- 2300sq feet
- Working piped organ
- Main chapel 1339sq feet
- Rear vestry / annexe 540sq feet
- Kitchen 58 sq. feet
- 2 toilets + separate disabled toilet
- 1st floor gallery
- Ornate ceiling
- Arched windows
- Prominent position overlooking the town
- Gas, electricity and water on site  $\mbox{\ }$