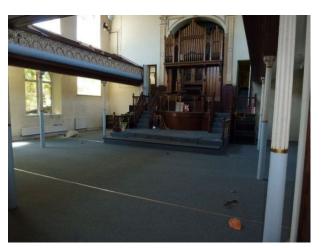

#### Interior

Features Include:

- Circa 1900 Baptist Chapel
- 2300sq feet
- Working piped organ
- Main chapel 1339sq feet
- Rear vestry / annexe 540sq feet
- Kitchen 58 sq. feet
- 2 toilets + separate disabled toilet
- 1st floor gallery
- Ornate ceiling
- Arched windows
- Prominent position overlooking the town
- Gas, electricity and water on site  $\mbox{\ }$