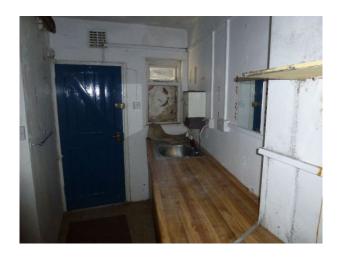

#### Interior

Features Include:

- Circa 1900 Baptist Chapel
- 2300sq feet
- Working piped organ
- Main chapel 1339sq feet
- Rear vestry / annexe 540sq feet
- Kitchen 58 sq. feet
- 2 toilets + separate disabled toilet
- 1st floor gallery
- Ornate ceiling
- Arched windows
- Prominent position overlooking the town
- Gas, electricity and water on site  $\mbox{\ }$