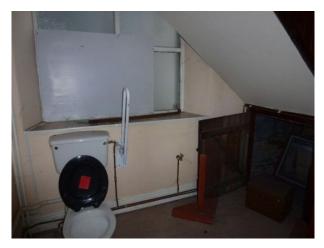

#### **Features:**

| <b>Bathroom Types</b> | Facilities                                                           | Floors                                                                  | <b>Interior Features</b>                            |
|-----------------------|----------------------------------------------------------------------|-------------------------------------------------------------------------|-----------------------------------------------------|
| • Cloakroom/WC        | <ul><li>Domestic Power</li><li>Mains Water</li><li>Toilets</li></ul> | <ul><li> Carpet</li><li> Mezzanine Floor</li><li> Tiled Floor</li></ul> | <ul><li>Steel Pillars</li><li>Unfurnished</li></ul> |
| Kitchen types         | Parking                                                              | Rooms                                                                   | Views                                               |
| • Rustic Kitchens     | • On Street Parking                                                  | • Office                                                                | • Residential View                                  |

#### Interior

Features Include:

- Circa 1900 Baptist Chapel
- 2300sq feet
- Working piped organ
- Main chapel 1339sq feet
- Rear vestry / annexe 540sq feet
- Kitchen 58 sq. feet
- 2 toilets + separate disabled toilet
- 1st floor gallery
- Ornate ceiling
- Arched windows
- Prominent position overlooking the town
- Gas, electricity and water on site  $\mbox{\ }$