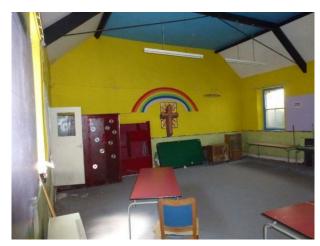

#### Interior

Features Include:

- Circa 1900 Baptist Chapel
- 2300sq feet
- Working piped organ
- Main chapel 1339sq feet
- Rear vestry / annexe 540sq feet
- Kitchen 58 sq. feet
- 2 toilets + separate disabled toilet
- 1st floor gallery
- Ornate ceiling
- Arched windows
- Prominent position overlooking the town
- Gas, electricity and water on site  $\mbox{\ }$