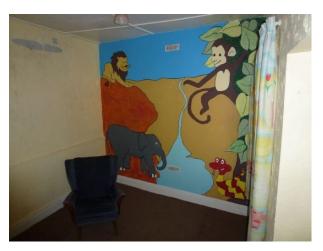

#### Interior

Features Include:

- Circa 1900 Baptist Chapel
- 2300sq feet
- Working piped organ
- Main chapel 1339sq feet
- Rear vestry / annexe 540sq feet
- Kitchen 58 sq. feet
- 2 toilets + separate disabled toilet
- 1st floor gallery
- Ornate ceiling
- Arched windows
- Prominent position overlooking the town
- Gas, electricity and water on site  $\mbox{\ }$