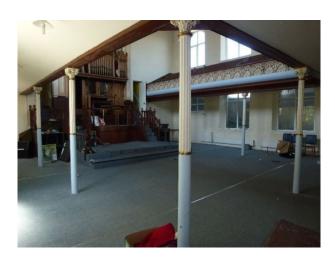

#### Interior

Features Include:

- Circa 1900 Baptist Chapel
- 2300sq feet
- Working piped organ
- Main chapel 1339sq feet
- Rear vestry / annexe 540sq feet
- Kitchen 58 sq. feet
- 2 toilets + separate disabled toilet
- 1st floor gallery
- Ornate ceiling
- Arched windows
- Prominent position overlooking the town
- Gas, electricity and water on site  $\mbox{\ }$