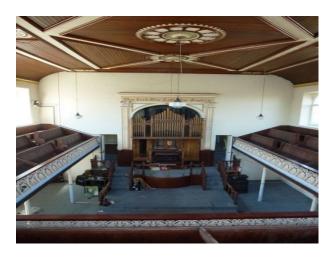

#### Interior

Features Include:

- Circa 1900 Baptist Chapel
- 2300sq feet
- Working piped organ
- Main chapel 1339sq feet
- Rear vestry / annexe 540sq feet
- Kitchen 58 sq. feet
- 2 toilets + separate disabled toilet
- 1st floor gallery
- Ornate ceiling
- Arched windows
- Prominent position overlooking the town
- Gas, electricity and water on site  $\mbox{\ }$