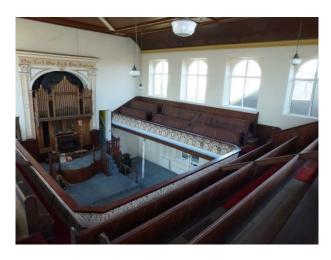

#### Interior

Features Include:

- Circa 1900 Baptist Chapel
- 2300sq feet
- Working piped organ
- Main chapel 1339sq feet
- Rear vestry / annexe 540sq feet
- Kitchen 58 sq. feet
- 2 toilets + separate disabled toilet
- 1st floor gallery
- Ornate ceiling
- Arched windows
- Prominent position overlooking the town
- Gas, electricity and water on site  $\mbox{\ }$