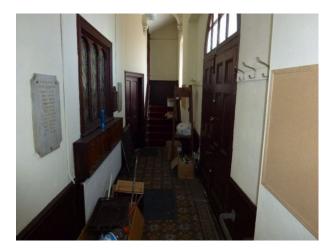

#### Interior

Features Include:

- Circa 1900 Baptist Chapel
- 2300sq feet
- Working piped organ
- Main chapel 1339sq feet
- Rear vestry / annexe 540sq feet
- Kitchen 58 sq. feet
- 2 toilets + separate disabled toilet
- 1st floor gallery
- Ornate ceiling
- Arched windows
- Prominent position overlooking the town
- Gas, electricity and water on site  $\mbox{\ }$