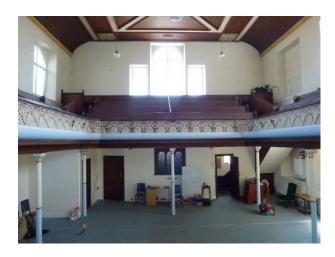

#### Interior

Features Include:

- Circa 1900 Baptist Chapel
- 2300sq feet
- Working piped organ
- Main chapel 1339sq feet
- Rear vestry / annexe 540sq feet
- Kitchen 58 sq. feet
- 2 toilets + separate disabled toilet
- 1st floor gallery
- Ornate ceiling
- Arched windows
- Prominent position overlooking the town
- Gas, electricity and water on site  $\mbox{\ }$