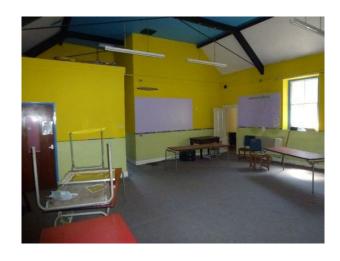

#### Interior

Features Include:

- Circa 1900 Baptist Chapel
- 2300sq feet
- Working piped organ
- Main chapel 1339sq feet
- Rear vestry / annexe 540sq feet
- Kitchen 58 sq. feet
- 2 toilets + separate disabled toilet
- 1st floor gallery
- Ornate ceiling
- Arched windows
- Prominent position overlooking the town
- Gas, electricity and water on site  $\mbox{\ }$