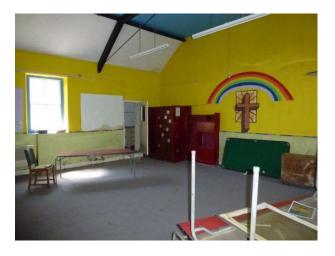

#### Interior

Features Include:

- Circa 1900 Baptist Chapel
- 2300sq feet
- Working piped organ
- Main chapel 1339sq feet
- Rear vestry / annexe 540sq feet
- Kitchen 58 sq. feet
- 2 toilets + separate disabled toilet
- 1st floor gallery
- Ornate ceiling
- Arched windows
- Prominent position overlooking the town
- Gas, electricity and water on site  $\mbox{\ }$