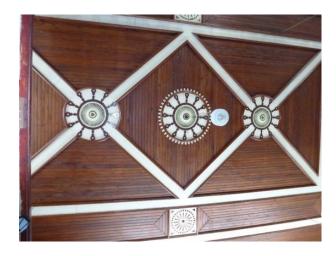

#### Interior

Features Include:

- Circa 1900 Baptist Chapel
- 2300sq feet
- Working piped organ
- Main chapel 1339sq feet
- Rear vestry / annexe 540sq feet
- Kitchen 58 sq. feet
- 2 toilets + separate disabled toilet
- 1st floor gallery
- Ornate ceiling
- Arched windows
- Prominent position overlooking the town
- Gas, electricity and water on site  $\mbox{\ }$