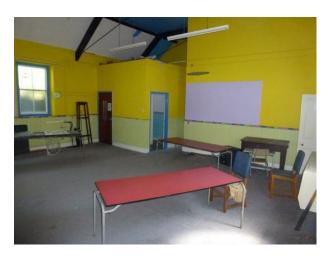

#### Interior

Features Include:

- Circa 1900 Baptist Chapel
- 2300sq feet
- Working piped organ
- Main chapel 1339sq feet
- Rear vestry / annexe 540sq feet
- Kitchen 58 sq. feet
- 2 toilets + separate disabled toilet
- 1st floor gallery
- Ornate ceiling
- Arched windows
- Prominent position overlooking the town
- Gas, electricity and water on site  $\mbox{\ }$