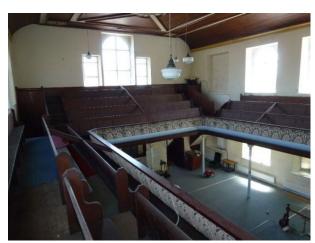

#### Interior

Features Include:

- Circa 1900 Baptist Chapel
- 2300sq feet
- Working piped organ
- Main chapel 1339sq feet
- Rear vestry / annexe 540sq feet
- Kitchen 58 sq. feet
- 2 toilets + separate disabled toilet
- 1st floor gallery
- Ornate ceiling
- Arched windows
- Prominent position overlooking the town
- Gas, electricity and water on site  $\mbox{\ }$