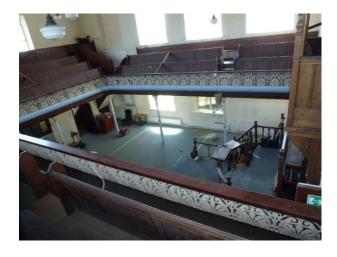

#### Interior

Features Include:

- Circa 1900 Baptist Chapel
- 2300sq feet
- Working piped organ
- Main chapel 1339sq feet
- Rear vestry / annexe 540sq feet
- Kitchen 58 sq. feet
- 2 toilets + separate disabled toilet
- 1st floor gallery
- Ornate ceiling
- Arched windows
- Prominent position overlooking the town
- Gas, electricity and water on site  $\mbox{\ }$