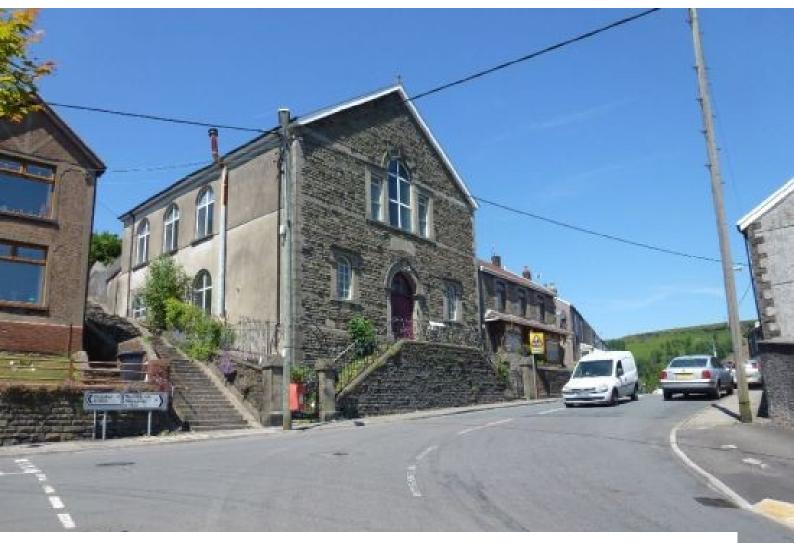

# Wales: Church With Sunday School Available As A Film Location

Church available for filming and photo shoots.

**Location:** Rhondda Cynon Taff, United Kingdom

Within the M25: No

 $\textbf{Categories} \hbox{: Churches, Halls \& Cemeteries}$ 

### **Walls & Windows**

- Large Windows
- Painted Walls
- Stone Walls

#### Interior

Features Include:

- Circa 1900 Baptist Chapel
- 2300sq feet
- Working piped organ
- Main chapel 1339sq feet
- Rear vestry / annexe 540sq feet
- Kitchen 58 sq. feet
- 2 toilets + separate disabled toilet
- 1st floor gallery
- Ornate ceiling
- Arched windows
- Prominent position overlooking the town
- Gas, electricity and water on site  $\mbox{\ }$