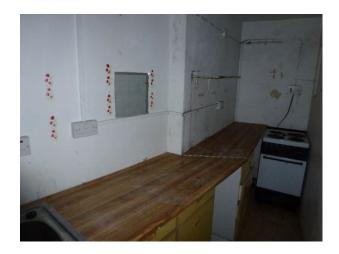

#### Interior

Features Include:

- Circa 1900 Baptist Chapel
- 2300sq feet
- Working piped organ
- Main chapel 1339sq feet
- Rear vestry / annexe 540sq feet
- Kitchen 58 sq. feet
- 2 toilets + separate disabled toilet
- 1st floor gallery
- Ornate ceiling
- Arched windows
- Prominent position overlooking the town
- Gas, electricity and water on site  $\mbox{\ }$