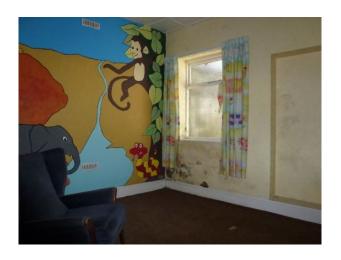

#### Interior

Features Include:

- Circa 1900 Baptist Chapel
- 2300sq feet
- Working piped organ
- Main chapel 1339sq feet
- Rear vestry / annexe 540sq feet
- Kitchen 58 sq. feet
- 2 toilets + separate disabled toilet
- 1st floor gallery
- Ornate ceiling
- Arched windows
- Prominent position overlooking the town
- Gas, electricity and water on site  $\mbox{\ }$