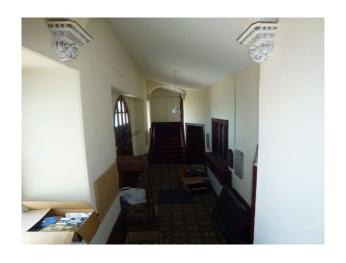

#### Interior

Features Include:

- Circa 1900 Baptist Chapel
- 2300sq feet
- Working piped organ
- Main chapel 1339sq feet
- Rear vestry / annexe 540sq feet
- Kitchen 58 sq. feet
- 2 toilets + separate disabled toilet
- 1st floor gallery
- Ornate ceiling
- Arched windows
- Prominent position overlooking the town
- Gas, electricity and water on site  $\mbox{\ }$