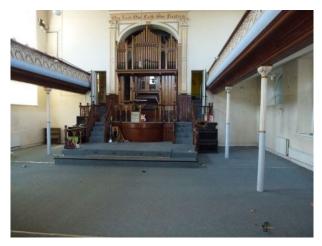

#### Interior

Features Include:

- Circa 1900 Baptist Chapel
- 2300sq feet
- Working piped organ
- Main chapel 1339sq feet
- Rear vestry / annexe 540sq feet
- Kitchen 58 sq. feet
- 2 toilets + separate disabled toilet
- 1st floor gallery
- Ornate ceiling
- Arched windows
- Prominent position overlooking the town
- Gas, electricity and water on site  $\mbox{\ }$