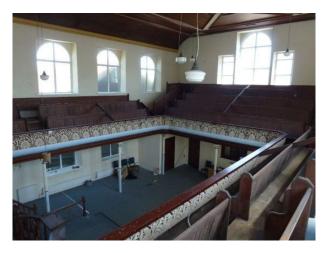

#### Interior

Features Include:

- Circa 1900 Baptist Chapel
- 2300sq feet
- Working piped organ
- Main chapel 1339sq feet
- Rear vestry / annexe 540sq feet
- Kitchen 58 sq. feet
- 2 toilets + separate disabled toilet
- 1st floor gallery
- Ornate ceiling
- Arched windows
- Prominent position overlooking the town
- Gas, electricity and water on site  $\mbox{\ }$