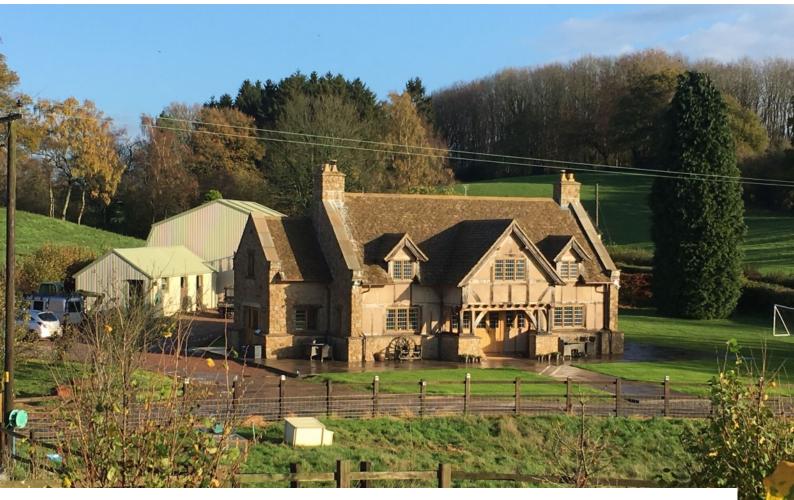

# **W2538 Wales: Country Cottage For Filming Set in 25 Acres With Woodland**

 $Country\ cottage\ set\ in\ 25\ acres\ with\ bluebell\ woodland\ ,\ green\ oak\ framed\ building\ open\ to\ eaves\ ,\ country\ kitchen\ with\ twin\ cooking\ ranges\ ,$ 

## Wales: Country Cottage For Filming Set in 25 **Acres With Woodland**

Country cottage set in 25 acres with bluebell woodland, green oak framed building open to eaves , country kitchen with twin cooking ranges,

#### Exterior

Oak framed with crittal period windows

- stone gables and lime render
- stone patios and gravel driveway
- set in 25 acres with minimal neighbouring properties