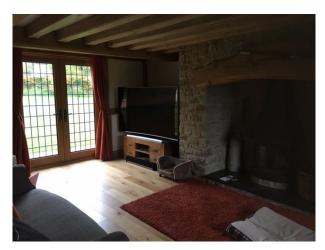

#### **Interior Features**

- Furnished
- Period Fireplace
- Period Staircase
- Wood Burning Stove

- Countryside View
- Exposed Beams
- Paneled Walls
- Stone Walls