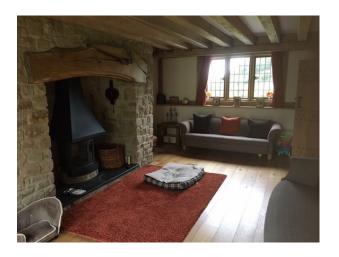

#### **Interior Features**

- Furnished
- Period Fireplace
- Period Staircase
- Wood Burning Stove

- Countryside View
- Exposed Beams
- Paneled Walls
- Stone Walls

#### Interior

- Tudor design with exposed oak beams and rustic oak handmade staircase  $\,$
- Gallery landing and gothic oak exposed trusses witth carves trefoils and quatrefoils
- Oak nailed ledge and brace doors with hand forged nails.