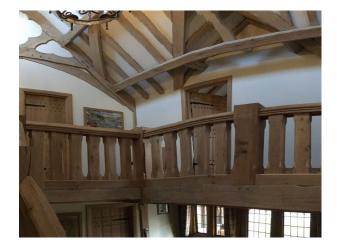

#### Interior

- Tudor design with exposed oak beams and rustic oak handmade staircase  $\,$
- Gallery landing and gothic oak exposed trusses witth carves trefoils and quatrefoils
- Oak nailed ledge and brace doors with hand forged nails.