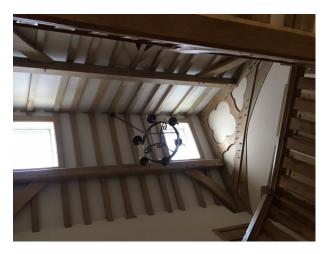

#### Interior

- Tudor design with exposed oak beams and rustic oak handmade staircase  $\,$
- Gallery landing and gothic oak exposed trusses witth carves trefoils and quatrefoils
- Oak nailed ledge and brace doors with hand forged nails.