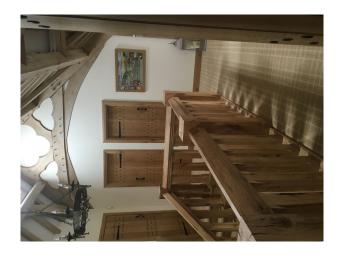

#### Interior

- Tudor design with exposed oak beams and rustic oak handmade staircase  $\,$
- Gallery landing and gothic oak exposed trusses witth carves trefoils and quatrefoils
- Oak nailed ledge and brace doors with hand forged nails.