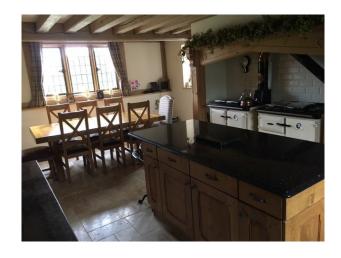

#### **Kitchen Facilities**

- Aga
- Breakfast Bar
- Cutlery and Crockery
- Eat In
- Freestanding Cooker
- Island
- Kitchen Diner
- Large Dining Table

# Kitchen types

- Kitchen With Island
- Rustic Kitchens
- Wooden Units

- Open Plan
- Prep Area
- Range Cooker

Parking Rooms Views Walls & Windows

- Driveway
- Off Street Parking
- Dining Room
- Hallway
- Lounge
- Porch

#### Interior

- Tudor design with exposed oak beams and rustic oak handmade staircase  $\,$
- Gallery landing and gothic oak exposed trusses witth carves trefoils and quatrefoils
- Oak nailed ledge and brace doors with hand forged nails.