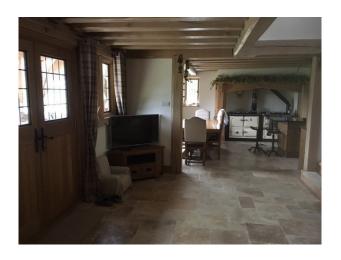

# Kitchen types

- Kitchen With Island
- Rustic Kitchens
- Wooden Units

- Open Plan
- Prep Area
- Range Cooker

Parking Rooms Views Walls & Windows

- Driveway
- Off Street Parking
- Dining Room
- Hallway
- Lounge
- Porch

- Countryside View
- Exposed Beams
- Paneled Walls
- Stone Walls