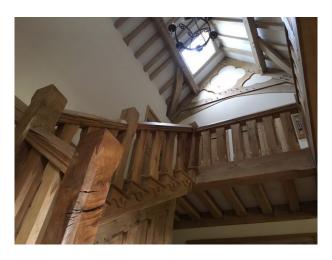

#### Interior

- Tudor design with exposed oak beams and rustic oak handmade staircase  $\,$
- Gallery landing and gothic oak exposed trusses witth carves trefoils and quatrefoils
- Oak nailed ledge and brace doors with hand forged nails.