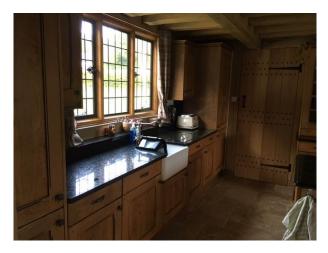

#### **Kitchen Facilities**

- Aga
- Breakfast Bar
- Cutlery and Crockery
- Eat In
- Freestanding Cooker
- Island
- Kitchen Diner
- Large Dining Table

# Kitchen types

- Kitchen With Island
- Rustic Kitchens
- Wooden Units

- Open Plan
- Prep Area
- Range Cooker

Parking Rooms Views Walls & Windows

- Driveway
- Off Street Parking
- Dining Room
- Hallway
- Lounge
- Porch