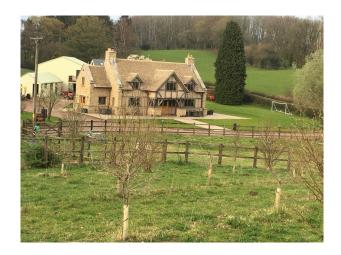

# **W2538 Wales: Country Cottage For Filming Set in 25 Acres With Woodland**

 $Country\ cottage\ set\ in\ 25\ acres\ with\ bluebell\ woodland\ ,\ green\ oak\ framed\ building\ open\ to\ eaves\ ,\ country\ kitchen\ with\ twin\ cooking\ ranges\ ,$ 

## Wales: Country Cottage For Filming Set in 25 **Acres With Woodland**

Country cottage set in 25 acres with bluebell woodland, green oak framed building open to eaves , country kitchen with twin cooking ranges,

#### Exterior

Oak framed with crittal period windows

- stone gables and lime render
- stone patios and gravel driveway
- set in 25 acres with minimal neighbouring properties