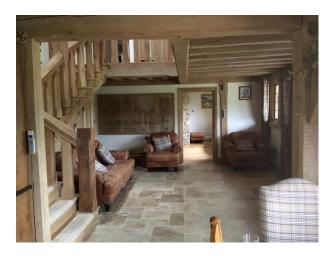

#### Interior

- Tudor design with exposed oak beams and rustic oak handmade staircase  $\,$
- Gallery landing and gothic oak exposed trusses witth carves trefoils and quatrefoils
- Oak nailed ledge and brace doors with hand forged nails.