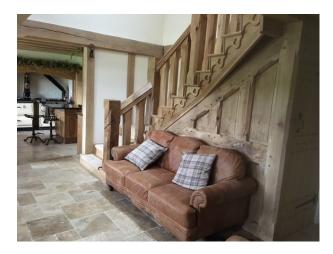

#### Interior

- Tudor design with exposed oak beams and rustic oak handmade staircase  $\,$
- Gallery landing and gothic oak exposed trusses witth carves trefoils and quatrefoils
- Oak nailed ledge and brace doors with hand forged nails.