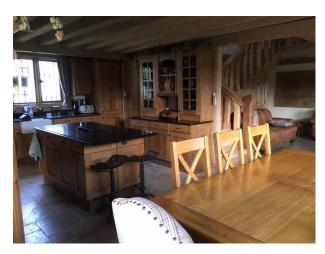

#### **Kitchen Facilities**

- Aga
- Breakfast Bar
- Cutlery and Crockery
- Eat In
- Freestanding Cooker
- Island
- Kitchen Diner
- Large Dining Table

# Kitchen types

- Kitchen With Island
- Rustic Kitchens
- Wooden Units

- Open Plan
- Prep Area
- Range Cooker

Parking Rooms Views Walls & Windows

- Driveway
- Off Street Parking
- Dining Room
- Hallway
- Lounge
- Porch

#### Interior

- Tudor design with exposed oak beams and rustic oak handmade staircase  $\,$
- Gallery landing and gothic oak exposed trusses witth carves trefoils and quatrefoils
- Oak nailed ledge and brace doors with hand forged nails.