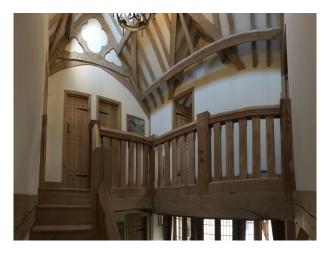

#### Interior

- Tudor design with exposed oak beams and rustic oak handmade staircase  $\,$
- Gallery landing and gothic oak exposed trusses witth carves trefoils and quatrefoils
- Oak nailed ledge and brace doors with hand forged nails.