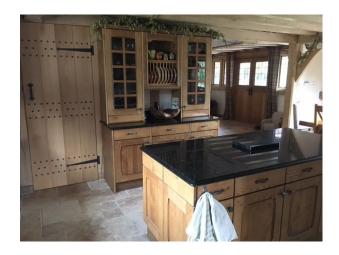

#### **Kitchen Facilities**

- Aga
- Breakfast Bar
- Cutlery and Crockery
- Eat In
- Freestanding Cooker
- Island
- Kitchen Diner
- Large Dining Table

# Kitchen types

- Kitchen With Island
- Rustic Kitchens
- Wooden Units

- Open Plan
- Prep Area
- Range Cooker

Parking Rooms Views Walls & Windows

- Driveway
- Off Street Parking
- Dining Room
- Hallway
- Lounge
- Porch

#### Interior

- Tudor design with exposed oak beams and rustic oak handmade staircase  $\,$
- Gallery landing and gothic oak exposed trusses witth carves trefoils and quatrefoils
- Oak nailed ledge and brace doors with hand forged nails.