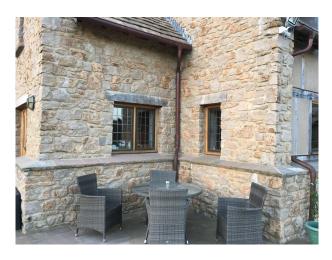

#### Exterior

Oak framed with crittal period windows

- stone gables and lime render
- stone patios and gravel driveway
- set in 25 acres with minimal neighbouring properties