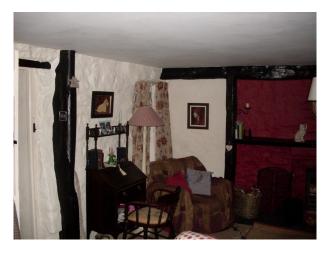

# **W1009 Wales: Country House Retreat Film Location**

Country house retreat available for filming and photo shoots. The stone built cottage offers opportunities for filmmakers seeking a rural location with rustic charm.

## **Wales: Country House Retreat Film Location**

Country house retreat available for filming and photo shoots. The stone built cottage offers opportunities for filmmakers seeking a rural location with rustic charm.

#### **Features:**

| <b>Bedroom Types</b>                                                          | <b>Exterior Features</b>                           | Facilities                                                                                                      | Floors                                                               |
|-------------------------------------------------------------------------------|----------------------------------------------------|-----------------------------------------------------------------------------------------------------------------|----------------------------------------------------------------------|
| Double Bedroom                                                                | <ul><li>Back Garden</li><li>Front Garden</li></ul> | <ul><li>Domestic Power</li><li>Green Room</li><li>Internet Access</li><li>Mains Water</li><li>Toilets</li></ul> | <ul><li>Carpet</li><li>Real Wood Floor</li><li>Tiled Floor</li></ul> |
| Interior Features                                                             | Parking                                            | Rooms                                                                                                           | Views                                                                |
| <ul><li>Furnished</li><li>Period Fireplace</li><li>Period Staircase</li></ul> | • Driveway                                         | <ul><li>Hallway</li><li>Lounge</li></ul>                                                                        | • Countryside View                                                   |
| TAY-11- C TAY!1                                                               |                                                    |                                                                                                                 |                                                                      |

### **Walls & Windows**

• Painted Walls