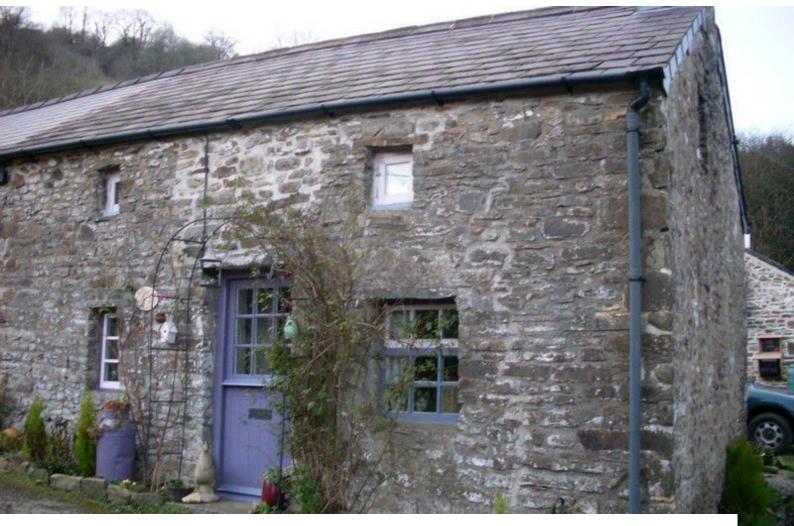

# **W1009 Wales: Country House Retreat Film Location**

Country house retreat available for filming and photo shoots. The stone built cottage offers opportunities for filmmakers seeking a rural location with rustic charm.

## **Wales: Country House Retreat Film Location**

Country house retreat available for filming and photo shoots. The stone built cottage offers opportunities for filmmakers seeking a rural location with rustic charm.