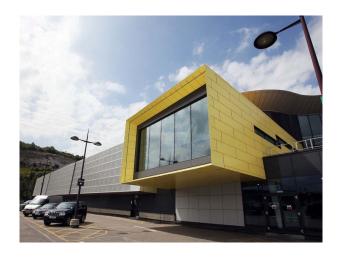

### **Warehouse And Event Spaces For Filming**

Warehouse and Event spaces available for filming, photo shoot and much more.

**Interior Features** 

Location: Kent, United Kingdom

Within the M25: Yes

**Categories**: Event Venues (including Race Courses) | Warehouse Locations

#### Interior

Modern warehouse and event space over three floors. Lower floor area 1970m2 height min 5.2 / max 6.3 trenched services black pillars, black walls and white ceiling tiled floor Upper floor area 3300m2 height min 8.9 / max 11.6trenched services white walls tiled floor Gallery floor area 198m2 over looks upper floor white walls wooden floor 