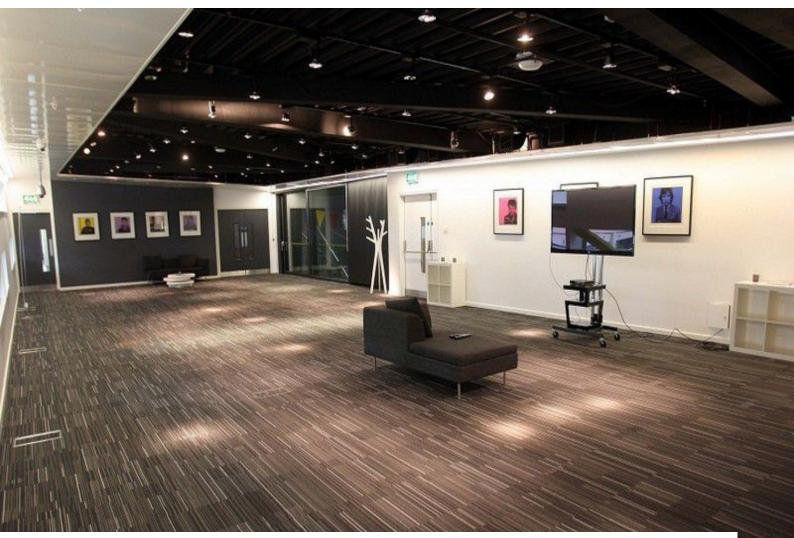

#### Interior

Modern warehouse and event space over three floors. Lower floor area 1970m2 height min 5.2 / max 6.3 trenched services black pillars, black walls and white ceiling tiled floor Upper floor area 3300m2 height min 8.9 / max 11.6trenched services white walls tiled floor Gallery floor area 198m2 over looks upper floor white walls wooden floor 