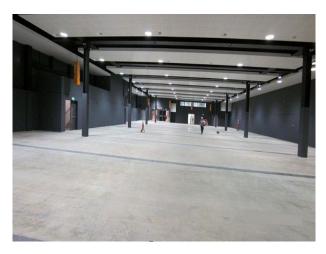

#### Interior

Modern warehouse and event space over three floors. Lower floor area 1970m2 height min 5.2 / max 6.3 trenched services black pillars, black walls and white ceiling tiled floor Upper floor area 3300m2 height min 8.9 / max 11.6trenched services white walls tiled floor Gallery floor area 198m2 over looks upper floor white walls wooden floor 