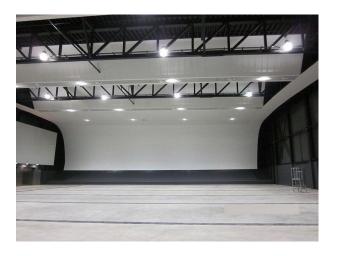

#### Interior

Modern warehouse and event space over three floors. Lower floor area 1970m2 height min 5.2 / max 6.3 trenched services black pillars, black walls and white ceiling tiled floor Upper floor area 3300m2 height min 8.9 / max 11.6trenched services white walls tiled floor Gallery floor area 198m2 over looks upper floor white walls wooden floor 