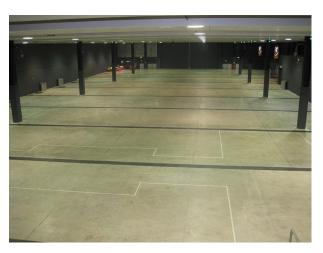

#### Interior

Modern warehouse and event space over three floors. Lower floor area 1970m2 height min 5.2 / max 6.3 trenched services black pillars, black walls and white ceiling tiled floor Upper floor area 3300m2 height min 8.9 / max 11.6trenched services white walls tiled floor Gallery floor area 198m2 over looks upper floor white walls wooden floor 