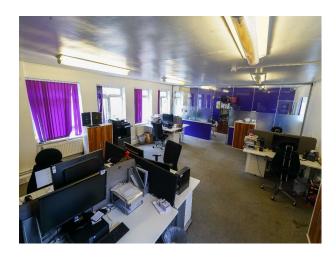

The first floor is 1000 square foot split into 2 sections carpeted in grey with purple walls