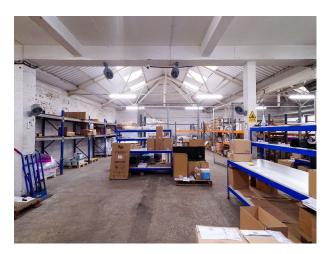

### Interior

Mixed warehouse and office space over 2 floors. Ground floor is 3500 square foot warehouse, concrete and brick, plus large cage area  $2 \times 10^{-2}$  x shower rooms breakout area with kitchen and meeting room.