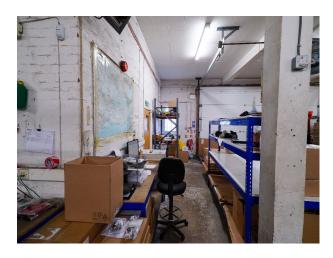

### Interior

Mixed warehouse and office space over 2 floors. Ground floor is 3500 square foot warehouse, concrete and brick, plus large cage area  $2 \times 10^{-2}$  x shower rooms breakout area with kitchen and meeting room.