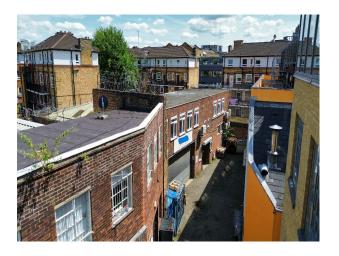

### **Warehouse And Office Space For Filming**

Mixed warehouse and office space spread over two floors available for filming and video shoots

**Location:** South East London, London, United Kingdom

Within the M25: Yes

### Interior

Mixed warehouse and office space over 2 floors. Ground floor is 3500 square foot warehouse, concrete and brick, plus large cage area  $2 \times 10^{-2}$  x shower rooms breakout area with kitchen and meeting room.

The first floor is 1000 square foot split into 2 sections carpeted in grey with purple walls