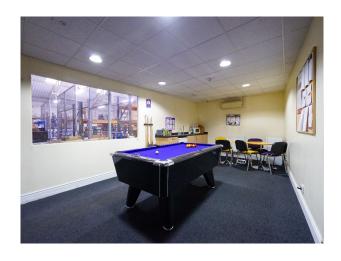

The first floor is 1000 square foot split into 2 sections carpeted in grey with purple walls