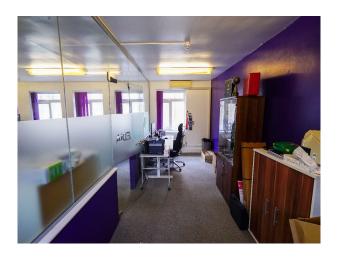

The first floor is 1000 square foot split into 2 sections carpeted in grey with purple walls