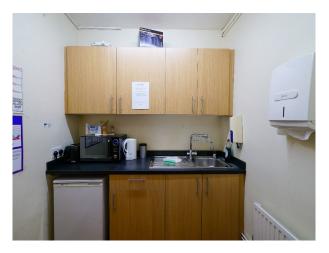

### Interior

Mixed warehouse and office space over 2 floors. Ground floor is 3500 square foot warehouse, concrete and brick, plus large cage area  $2 \times 10^{-2}$  x shower rooms breakout area with kitchen and meeting room.