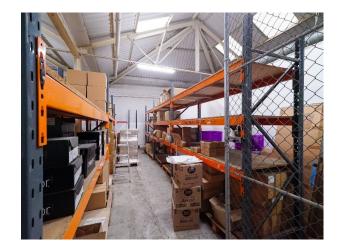

### Interior

Mixed warehouse and office space over 2 floors. Ground floor is 3500 square foot warehouse, concrete and brick, plus large cage area  $2 \times 10^{-2}$  x shower rooms breakout area with kitchen and meeting room.