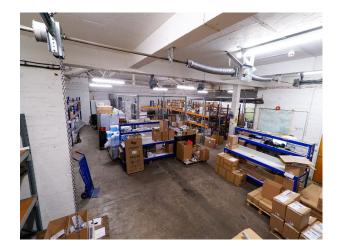

### Interior

Mixed warehouse and office space over 2 floors. Ground floor is 3500 square foot warehouse, concrete and brick, plus large cage area  $2 \times 10^{-2}$  x shower rooms breakout area with kitchen and meeting room.