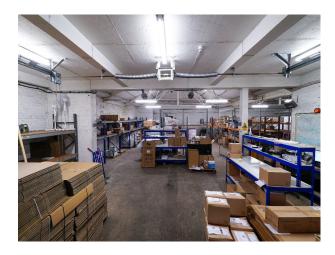

### Interior

Mixed warehouse and office space over 2 floors. Ground floor is 3500 square foot warehouse, concrete and brick, plus large cage area  $2 \times 10^{-2}$  x shower rooms breakout area with kitchen and meeting room.