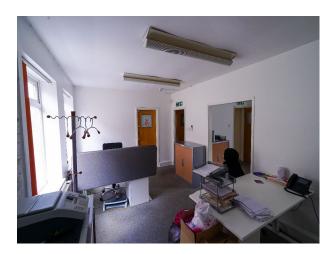

The first floor is 1000 square foot split into 2 sections carpeted in grey with purple walls