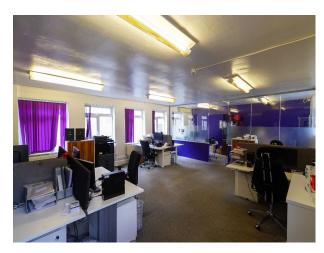

The first floor is 1000 square foot split into 2 sections carpeted in grey with purple walls