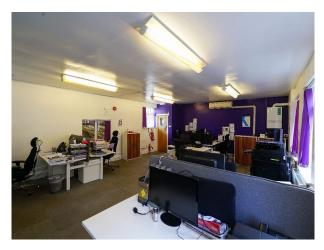

The first floor is 1000 square foot split into 2 sections carpeted in grey with purple walls