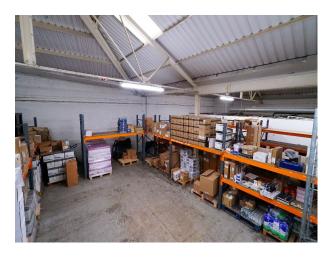

### Interior

Mixed warehouse and office space over 2 floors. Ground floor is 3500 square foot warehouse, concrete and brick, plus large cage area  $2 \times 10^{-2}$  x shower rooms breakout area with kitchen and meeting room.