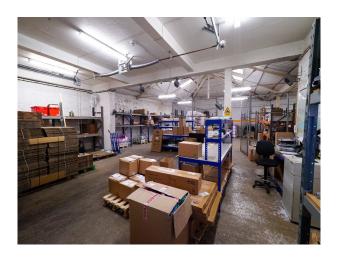

### Interior

Mixed warehouse and office space over 2 floors. Ground floor is 3500 square foot warehouse, concrete and brick, plus large cage area  $2 \times 10^{-2}$  x shower rooms breakout area with kitchen and meeting room.