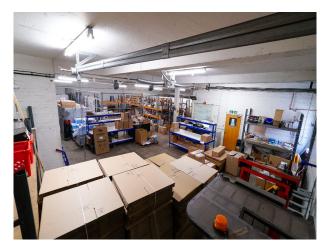

### Interior

Mixed warehouse and office space over 2 floors. Ground floor is 3500 square foot warehouse, concrete and brick, plus large cage area  $2 \times 10^{-2}$  x shower rooms breakout area with kitchen and meeting room.