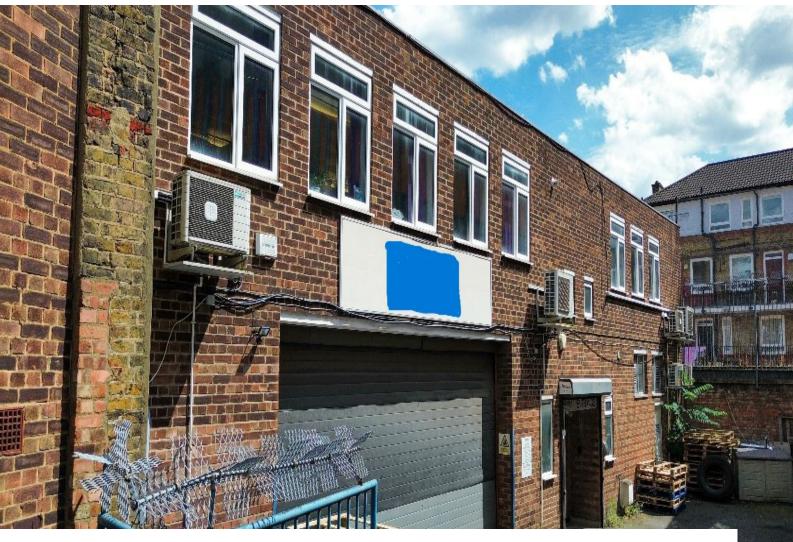

### **Warehouse And Office Space For Filming**

Mixed warehouse and office space spread over two floors available for filming and video shoots

**Location:** South East London, London, United Kingdom

Within the M25: Yes

### Interior

Mixed warehouse and office space over 2 floors. Ground floor is 3500 square foot warehouse, concrete and brick, plus large cage area  $2 \times 10^{-2}$  x shower rooms breakout area with kitchen and meeting room.

The first floor is 1000 square foot split into 2 sections carpeted in grey with purple walls