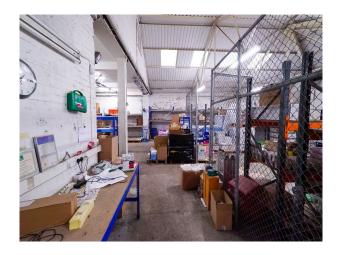

### Interior

Mixed warehouse and office space over 2 floors. Ground floor is 3500 square foot warehouse, concrete and brick, plus large cage area  $2 \times 10^{-2}$  x shower rooms breakout area with kitchen and meeting room.