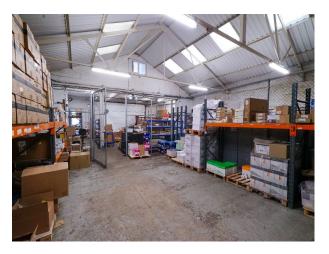

### Interior

Mixed warehouse and office space over 2 floors. Ground floor is 3500 square foot warehouse, concrete and brick, plus large cage area  $2 \times 10^{-2}$  x shower rooms breakout area with kitchen and meeting room.