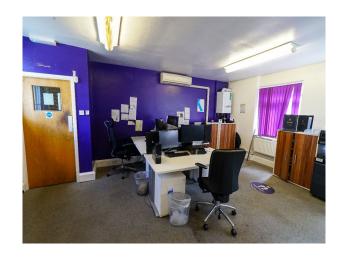

The first floor is 1000 square foot split into 2 sections carpeted in grey with purple walls