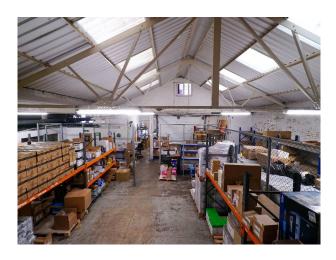

### Interior

Mixed warehouse and office space over 2 floors. Ground floor is 3500 square foot warehouse, concrete and brick, plus large cage area  $2 \times 10^{-2}$  x shower rooms breakout area with kitchen and meeting room.