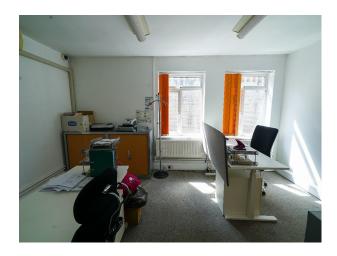

The first floor is 1000 square foot split into 2 sections carpeted in grey with purple walls