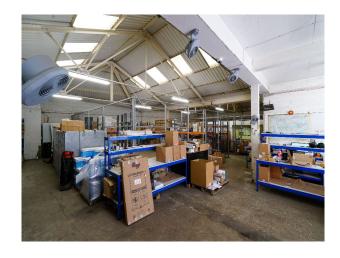

### Interior

Mixed warehouse and office space over 2 floors. Ground floor is 3500 square foot warehouse, concrete and brick, plus large cage area  $2 \times 10^{-2}$  x shower rooms breakout area with kitchen and meeting room.