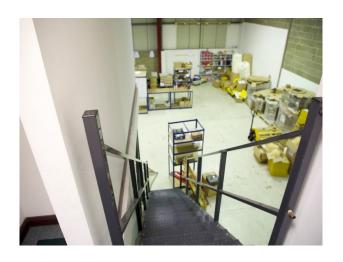

#### Interior

Warehouse and Offices - 5,888 Sq. The premises comprise an industrial/warehouse building of steel portal frame construction to a pitched roof. The warehouse is arranged over the ground floor with ancillary office accommodation available on both the ground and first floor levels. Loading is available via a full height up and over loading door. Allocated parking is available to the front of the building. Minimum eaves height 5.95m rising to 7.44m at the roof apex • Full height up and over shutter door (w:4.13m x h:5.03m) • Dedicated loading bay • First floor and ground floor offices • Kitchenette