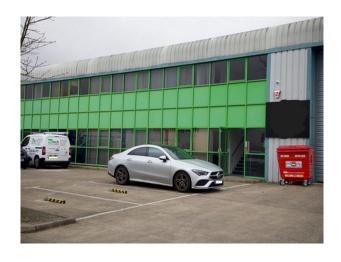

#### Interior

Warehouse and Offices - 5,888 Sq. The premises comprise an industrial/warehouse building of steel portal frame construction to a pitched roof. The warehouse is arranged over the ground floor with ancillary office accommodation available on both the ground and first floor levels. Loading is available via a full height up and over loading door. Allocated parking is available to the front of the building. Minimum eaves height 5.95m rising to 7.44m at the roof apex • Full height up and over shutter door (w:4.13m x h:5.03m) • Dedicated loading bay • First floor and ground floor offices • Kitchenette

#### Exterior

Up to 6 parking spaces available, with additional low cost parking in the vicinity.