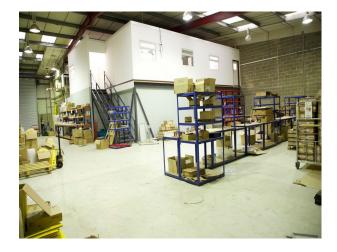

#### Interior

Warehouse and Offices - 5,888 Sq. The premises comprise an industrial/warehouse building of steel portal frame construction to a pitched roof. The warehouse is arranged over the ground floor with ancillary office accommodation available on both the ground and first floor levels. Loading is available via a full height up and over loading door. Allocated parking is available to the front of the building. Minimum eaves height 5.95m rising to 7.44m at the roof apex • Full height up and over shutter door (w:4.13m x h:5.03m) • Dedicated loading bay • First floor and ground floor offices • Kitchenette