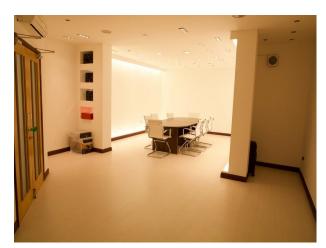

#### Interior

Warehouse and Offices - 5,888 Sq. The premises comprise an industrial/warehouse building of steel portal frame construction to a pitched roof. The warehouse is arranged over the ground floor with ancillary office accommodation available on both the ground and first floor levels. Loading is available via a full height up and over loading door. Allocated parking is available to the front of the building. Minimum eaves height 5.95m rising to 7.44m at the roof apex • Full height up and over shutter door (w:4.13m x h:5.03m) • Dedicated loading bay • First floor and ground floor offices • Kitchenette