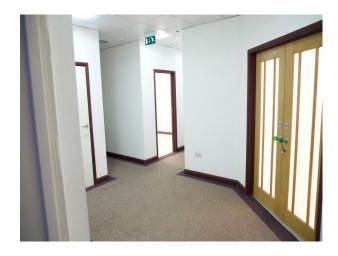

#### Interior

Warehouse and Offices - 5,888 Sq. The premises comprise an industrial/warehouse building of steel portal frame construction to a pitched roof. The warehouse is arranged over the ground floor with ancillary office accommodation available on both the ground and first floor levels. Loading is available via a full height up and over loading door. Allocated parking is available to the front of the building. Minimum eaves height 5.95m rising to 7.44m at the roof apex • Full height up and over shutter door (w:4.13m x h:5.03m) • Dedicated loading bay • First floor and ground floor offices • Kitchenette