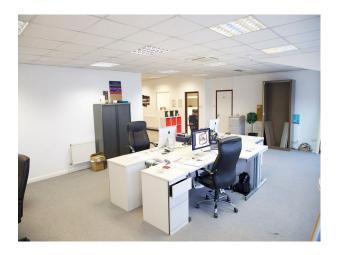

#### Interior

Warehouse and Offices - 5,888 Sq. The premises comprise an industrial/warehouse building of steel portal frame construction to a pitched roof. The warehouse is arranged over the ground floor with ancillary office accommodation available on both the ground and first floor levels. Loading is available via a full height up and over loading door. Allocated parking is available to the front of the building. Minimum eaves height 5.95m rising to 7.44m at the roof apex • Full height up and over shutter door (w:4.13m x h:5.03m) • Dedicated loading bay • First floor and ground floor offices • Kitchenette