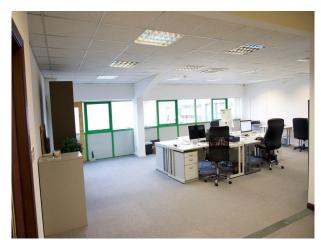

#### Interior

Warehouse and Offices - 5,888 Sq. The premises comprise an industrial/warehouse building of steel portal frame construction to a pitched roof. The warehouse is arranged over the ground floor with ancillary office accommodation available on both the ground and first floor levels. Loading is available via a full height up and over loading door. Allocated parking is available to the front of the building. Minimum eaves height 5.95m rising to 7.44m at the roof apex • Full height up and over shutter door (w:4.13m x h:5.03m) • Dedicated loading bay • First floor and ground floor offices • Kitchenette