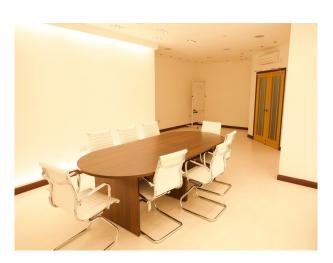

#### Interior

Warehouse and Offices - 5,888 Sq. The premises comprise an industrial/warehouse building of steel portal frame construction to a pitched roof. The warehouse is arranged over the ground floor with ancillary office accommodation available on both the ground and first floor levels. Loading is available via a full height up and over loading door. Allocated parking is available to the front of the building. Minimum eaves height 5.95m rising to 7.44m at the roof apex • Full height up and over shutter door (w:4.13m x h:5.03m) • Dedicated loading bay • First floor and ground floor offices • Kitchenette