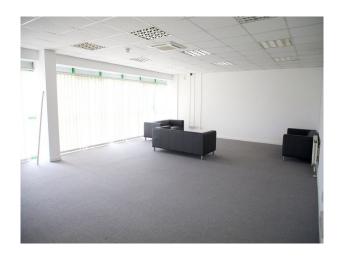

#### Interior

Warehouse and Offices - 5,888 Sq. The premises comprise an industrial/warehouse building of steel portal frame construction to a pitched roof. The warehouse is arranged over the ground floor with ancillary office accommodation available on both the ground and first floor levels. Loading is available via a full height up and over loading door. Allocated parking is available to the front of the building. Minimum eaves height 5.95m rising to 7.44m at the roof apex • Full height up and over shutter door (w:4.13m x h:5.03m) • Dedicated loading bay • First floor and ground floor offices • Kitchenette