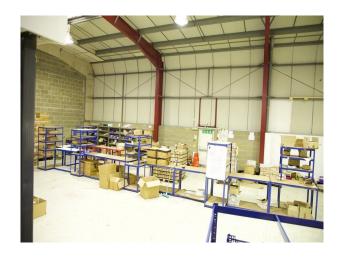

#### Interior

Warehouse and Offices - 5,888 Sq. The premises comprise an industrial/warehouse building of steel portal frame construction to a pitched roof. The warehouse is arranged over the ground floor with ancillary office accommodation available on both the ground and first floor levels. Loading is available via a full height up and over loading door. Allocated parking is available to the front of the building. Minimum eaves height 5.95m rising to 7.44m at the roof apex • Full height up and over shutter door (w:4.13m x h:5.03m) • Dedicated loading bay • First floor and ground floor offices • Kitchenette