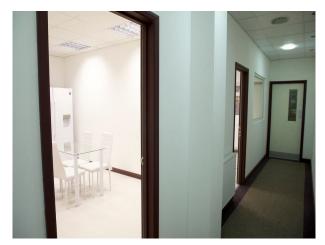

#### Interior

Warehouse and Offices - 5,888 Sq. The premises comprise an industrial/warehouse building of steel portal frame construction to a pitched roof. The warehouse is arranged over the ground floor with ancillary office accommodation available on both the ground and first floor levels. Loading is available via a full height up and over loading door. Allocated parking is available to the front of the building. Minimum eaves height 5.95m rising to 7.44m at the roof apex • Full height up and over shutter door (w:4.13m x h:5.03m) • Dedicated loading bay • First floor and ground floor offices • Kitchenette