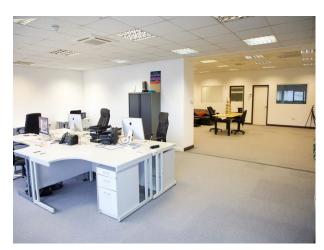

#### Interior

Warehouse and Offices - 5,888 Sq. The premises comprise an industrial/warehouse building of steel portal frame construction to a pitched roof. The warehouse is arranged over the ground floor with ancillary office accommodation available on both the ground and first floor levels. Loading is available via a full height up and over loading door. Allocated parking is available to the front of the building. Minimum eaves height 5.95m rising to 7.44m at the roof apex • Full height up and over shutter door (w:4.13m x h:5.03m) • Dedicated loading bay • First floor and ground floor offices • Kitchenette