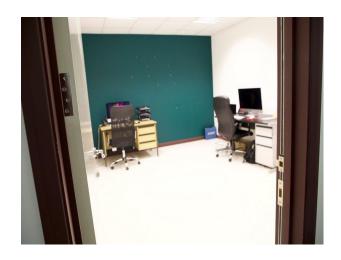

#### Interior

Warehouse and Offices - 5,888 Sq. The premises comprise an industrial/warehouse building of steel portal frame construction to a pitched roof. The warehouse is arranged over the ground floor with ancillary office accommodation available on both the ground and first floor levels. Loading is available via a full height up and over loading door. Allocated parking is available to the front of the building. Minimum eaves height 5.95m rising to 7.44m at the roof apex • Full height up and over shutter door (w:4.13m x h:5.03m) • Dedicated loading bay • First floor and ground floor offices • Kitchenette