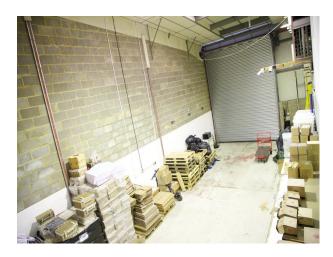

#### Interior

Warehouse and Offices - 5,888 Sq. The premises comprise an industrial/warehouse building of steel portal frame construction to a pitched roof. The warehouse is arranged over the ground floor with ancillary office accommodation available on both the ground and first floor levels. Loading is available via a full height up and over loading door. Allocated parking is available to the front of the building. Minimum eaves height 5.95m rising to 7.44m at the roof apex • Full height up and over shutter door (w:4.13m x h:5.03m) • Dedicated loading bay • First floor and ground floor offices • Kitchenette