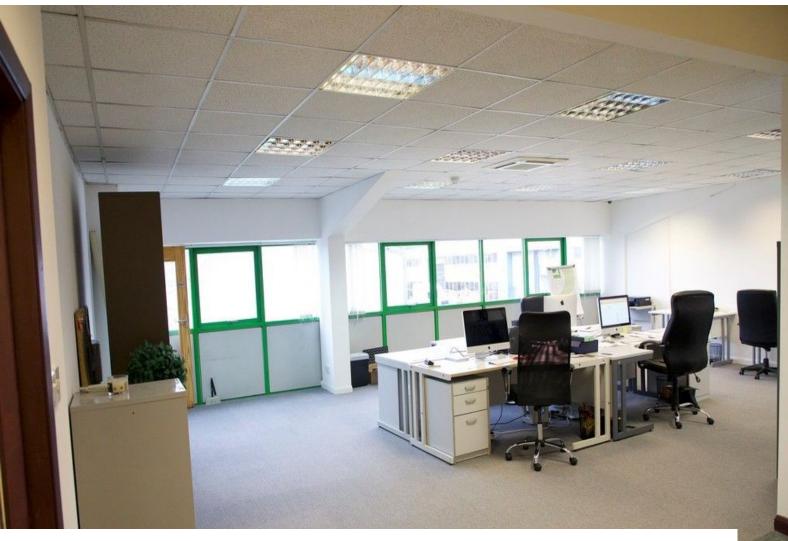

#### Interior

Warehouse and Offices - 5,888 Sq. The premises comprise an industrial/warehouse building of steel portal frame construction to a pitched roof. The warehouse is arranged over the ground floor with ancillary office accommodation available on both the ground and first floor levels. Loading is available via a full height up and over loading door. Allocated parking is available to the front of the building. Minimum eaves height 5.95m rising to 7.44m at the roof apex • Full height up and over shutter door (w:4.13m x h:5.03m) • Dedicated loading bay • First floor and ground floor offices • Kitchenette