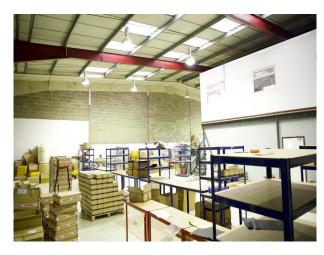

#### Interior

Warehouse and Offices - 5,888 Sq. The premises comprise an industrial/warehouse building of steel portal frame construction to a pitched roof. The warehouse is arranged over the ground floor with ancillary office accommodation available on both the ground and first floor levels. Loading is available via a full height up and over loading door. Allocated parking is available to the front of the building. Minimum eaves height 5.95m rising to 7.44m at the roof apex • Full height up and over shutter door (w:4.13m x h:5.03m) • Dedicated loading bay • First floor and ground floor offices • Kitchenette