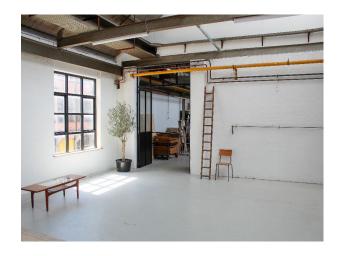

## WM5106 Warehouse And Studio Space For Filming

Renovated former radio factory. The 3,000 sq ft warehouse and studio features large style windows. White walls and sky lights create a bright, airy vibe, while the industrial warehouse features add a more rugged character and charm.

## **Warehouse And Studio Space For Filming**

Renovated former radio factory. The 3,000 sq ft warehouse and studio features large style windows. White walls and sky lights create a bright, airy vibe, while the industrial warehouse features add a more rugged character and charm.