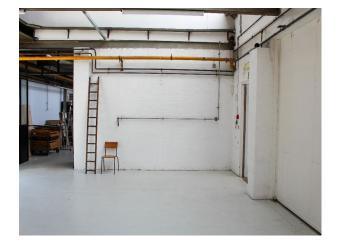

## WM5106 Warehouse And Studio Space For Filming

Renovated former radio factory. The 3,000 sq ft warehouse and studio features large style windows. White walls and sky lights create a bright, airy vibe, while the industrial warehouse features add a more rugged character and charm.

## **Warehouse And Studio Space For Filming**

Renovated former radio factory. The 3,000 sq ft warehouse and studio features large style windows. White walls and sky lights create a bright, airy vibe, while the industrial warehouse features add a more rugged character and charm.