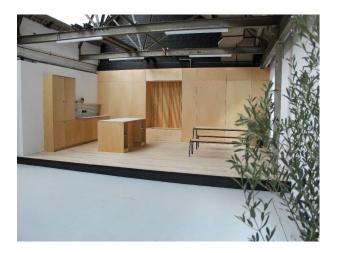

## WM5106 Warehouse And Studio Space For Filming

Renovated former radio factory. The 3,000 sq ft warehouse and studio features large style windows. White walls and sky lights create a bright, airy vibe, while the industrial warehouse features add a more rugged character and charm.

## **Warehouse And Studio Space For Filming**

Renovated former radio factory. The 3,000 sq ft warehouse and studio features large style windows. White walls and sky lights create a bright, airy vibe, while the industrial warehouse features add a more rugged character and charm.