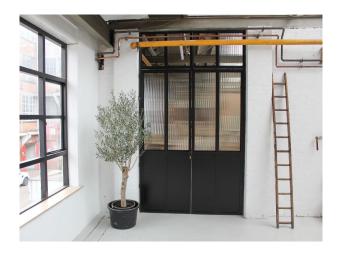

## WM5106 Warehouse And Studio Space For Filming

Renovated former radio factory. The 3,000 sq ft warehouse and studio features large style windows. White walls and sky lights create a bright, airy vibe, while the industrial warehouse features add a more rugged character and charm.

## **Warehouse And Studio Space For Filming**

Renovated former radio factory. The 3,000 sq ft warehouse and studio features large style windows. White walls and sky lights create a bright, airy vibe, while the industrial warehouse features add a more rugged character and charm.