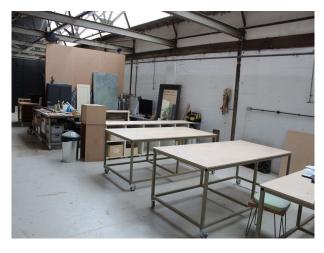

## WM5106 Warehouse And Studio Space For Filming

Renovated former radio factory. The 3,000 sq ft warehouse and studio features large style windows. White walls and sky lights create a bright, airy vibe, while the industrial warehouse features add a more rugged character and charm.

## **Warehouse And Studio Space For Filming**

Renovated former radio factory. The 3,000 sq ft warehouse and studio features large style windows. White walls and sky lights create a bright, airy vibe, while the industrial warehouse features add a more rugged character and charm.