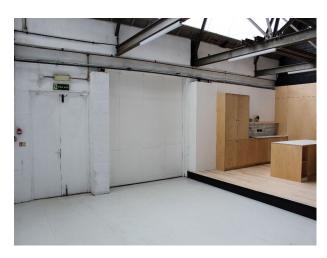

## WM5106 Warehouse And Studio Space For Filming

Renovated former radio factory. The 3,000 sq ft warehouse and studio features large style windows. White walls and sky lights create a bright, airy vibe, while the industrial warehouse features add a more rugged character and charm.

## **Warehouse And Studio Space For Filming**

Renovated former radio factory. The 3,000 sq ft warehouse and studio features large style windows. White walls and sky lights create a bright, airy vibe, while the industrial warehouse features add a more rugged character and charm.