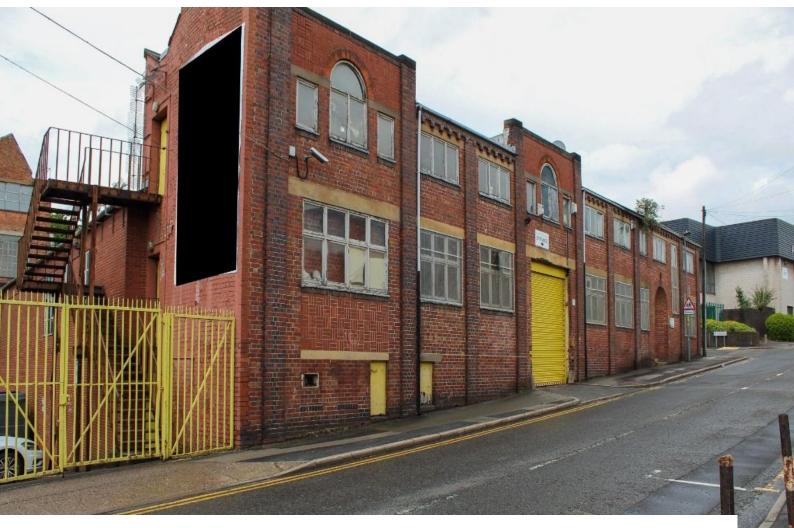

## WM5106 Warehouse And Studio Space For Filming

Renovated former radio factory. The 3,000 sq ft warehouse and studio features large style windows. White walls and sky lights create a bright, airy vibe, while the industrial warehouse features add a more rugged character and charm.

## **Warehouse And Studio Space For Filming**

Renovated former radio factory. The 3,000 sq ft warehouse and studio features large style windows. White walls and sky lights create a bright, airy vibe, while the industrial warehouse features add a more rugged character and charm.