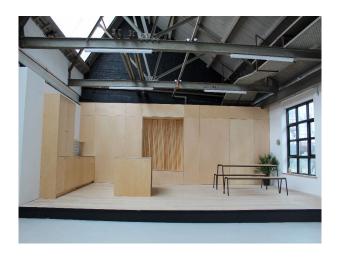

## WM5106 Warehouse And Studio Space For Filming

Renovated former radio factory. The 3,000 sq ft warehouse and studio features large style windows. White walls and sky lights create a bright, airy vibe, while the industrial warehouse features add a more rugged character and charm.

## **Warehouse And Studio Space For Filming**

Renovated former radio factory. The 3,000 sq ft warehouse and studio features large style windows. White walls and sky lights create a bright, airy vibe, while the industrial warehouse features add a more rugged character and charm.