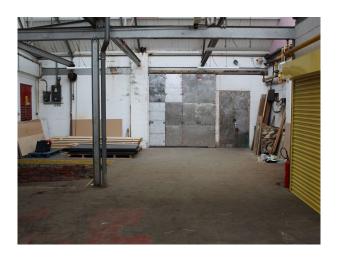

## WM5106 Warehouse And Studio Space For Filming

Renovated former radio factory. The 3,000 sq ft warehouse and studio features large style windows. White walls and sky lights create a bright, airy vibe, while the industrial warehouse features add a more rugged character and charm.

## **Warehouse And Studio Space For Filming**

Renovated former radio factory. The 3,000 sq ft warehouse and studio features large style windows. White walls and sky lights create a bright, airy vibe, while the industrial warehouse features add a more rugged character and charm.