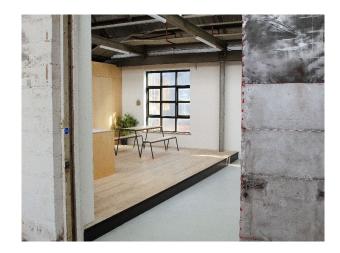

## WM5106 Warehouse And Studio Space For Filming

Renovated former radio factory. The 3,000 sq ft warehouse and studio features large style windows. White walls and sky lights create a bright, airy vibe, while the industrial warehouse features add a more rugged character and charm.

## **Warehouse And Studio Space For Filming**

Renovated former radio factory. The 3,000 sq ft warehouse and studio features large style windows. White walls and sky lights create a bright, airy vibe, while the industrial warehouse features add a more rugged character and charm.