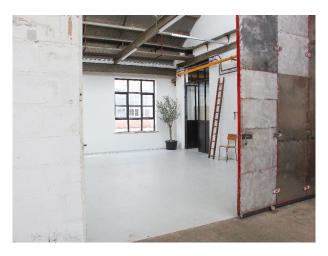

## WM5106 Warehouse And Studio Space For Filming

Renovated former radio factory. The 3,000 sq ft warehouse and studio features large style windows. White walls and sky lights create a bright, airy vibe, while the industrial warehouse features add a more rugged character and charm.

## **Warehouse And Studio Space For Filming**

Renovated former radio factory. The 3,000 sq ft warehouse and studio features large style windows. White walls and sky lights create a bright, airy vibe, while the industrial warehouse features add a more rugged character and charm.