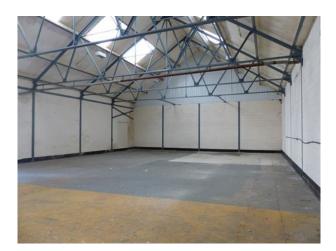

#### **Features:**

Floors

Walls & Windows

- Concrete Floor
- Skylights

### Interior

Empty warehouse with skylights available for filming, set building and film preparation activities. The property is on an industrial estate and has plenty of parking around it. This is a large space with shutter doors allowing for easy vehicle access.