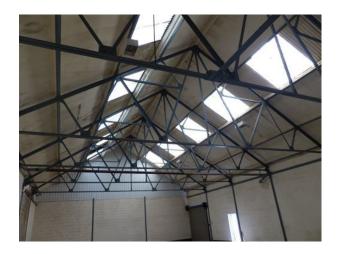

#### **Features:**

Floors

Walls & Windows

- Concrete Floor
- Skylights

### Interior

Empty warehouse with skylights available for filming, set building and film preparation activities. The property is on an industrial estate and has plenty of parking around it. This is a large space with shutter doors allowing for easy vehicle access.