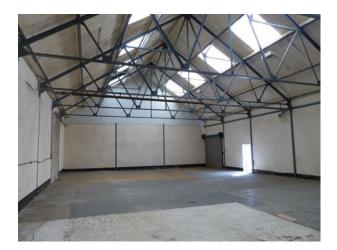

#### **Features:**

Floors

Walls & Windows

- Concrete Floor
- Skylights

### Interior

Empty warehouse with skylights available for filming, set building and film preparation activities. The property is on an industrial estate and has plenty of parking around it. This is a large space with shutter doors allowing for easy vehicle access.