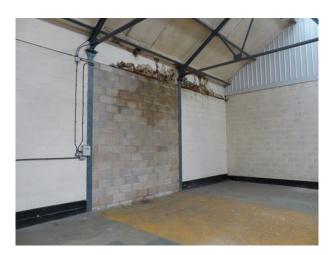

### Interior

Empty warehouse with skylights available for filming, set building and film preparation activities. The property is on an industrial estate and has plenty of parking around it. This is a large space with shutter doors allowing for easy vehicle access.