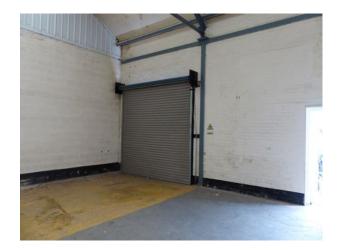

### Interior

Empty warehouse with skylights available for filming, set building and film preparation activities. The property is on an industrial estate and has plenty of parking around it. This is a large space with shutter doors allowing for easy vehicle access.