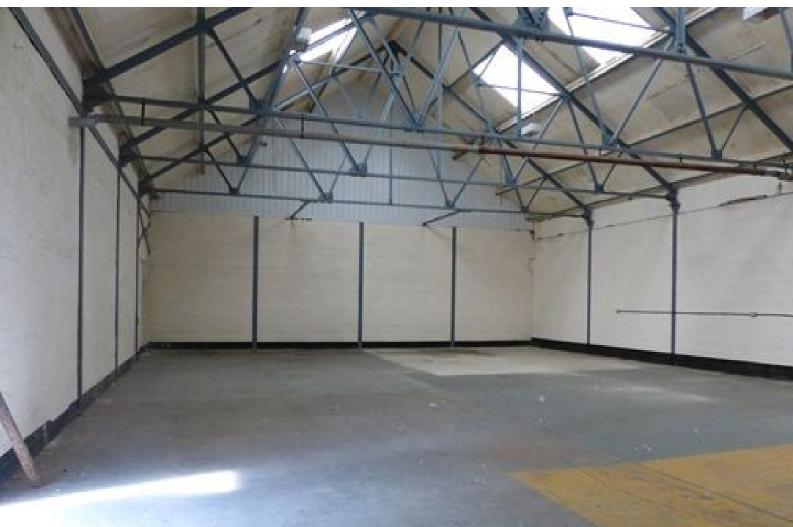

### Interior

Empty warehouse with skylights available for filming, set building and film preparation activities. The property is on an industrial estate and has plenty of parking around it. This is a large space with shutter doors allowing for easy vehicle access.