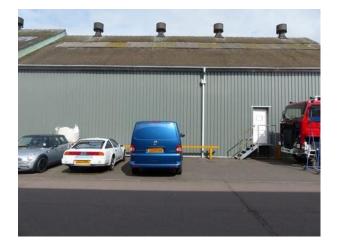

### Interior

Empty warehouse with skylights available for filming, set building and film preparation activities. The property is on an industrial estate and has plenty of parking around it. This is a large space with shutter doors allowing for easy vehicle access.